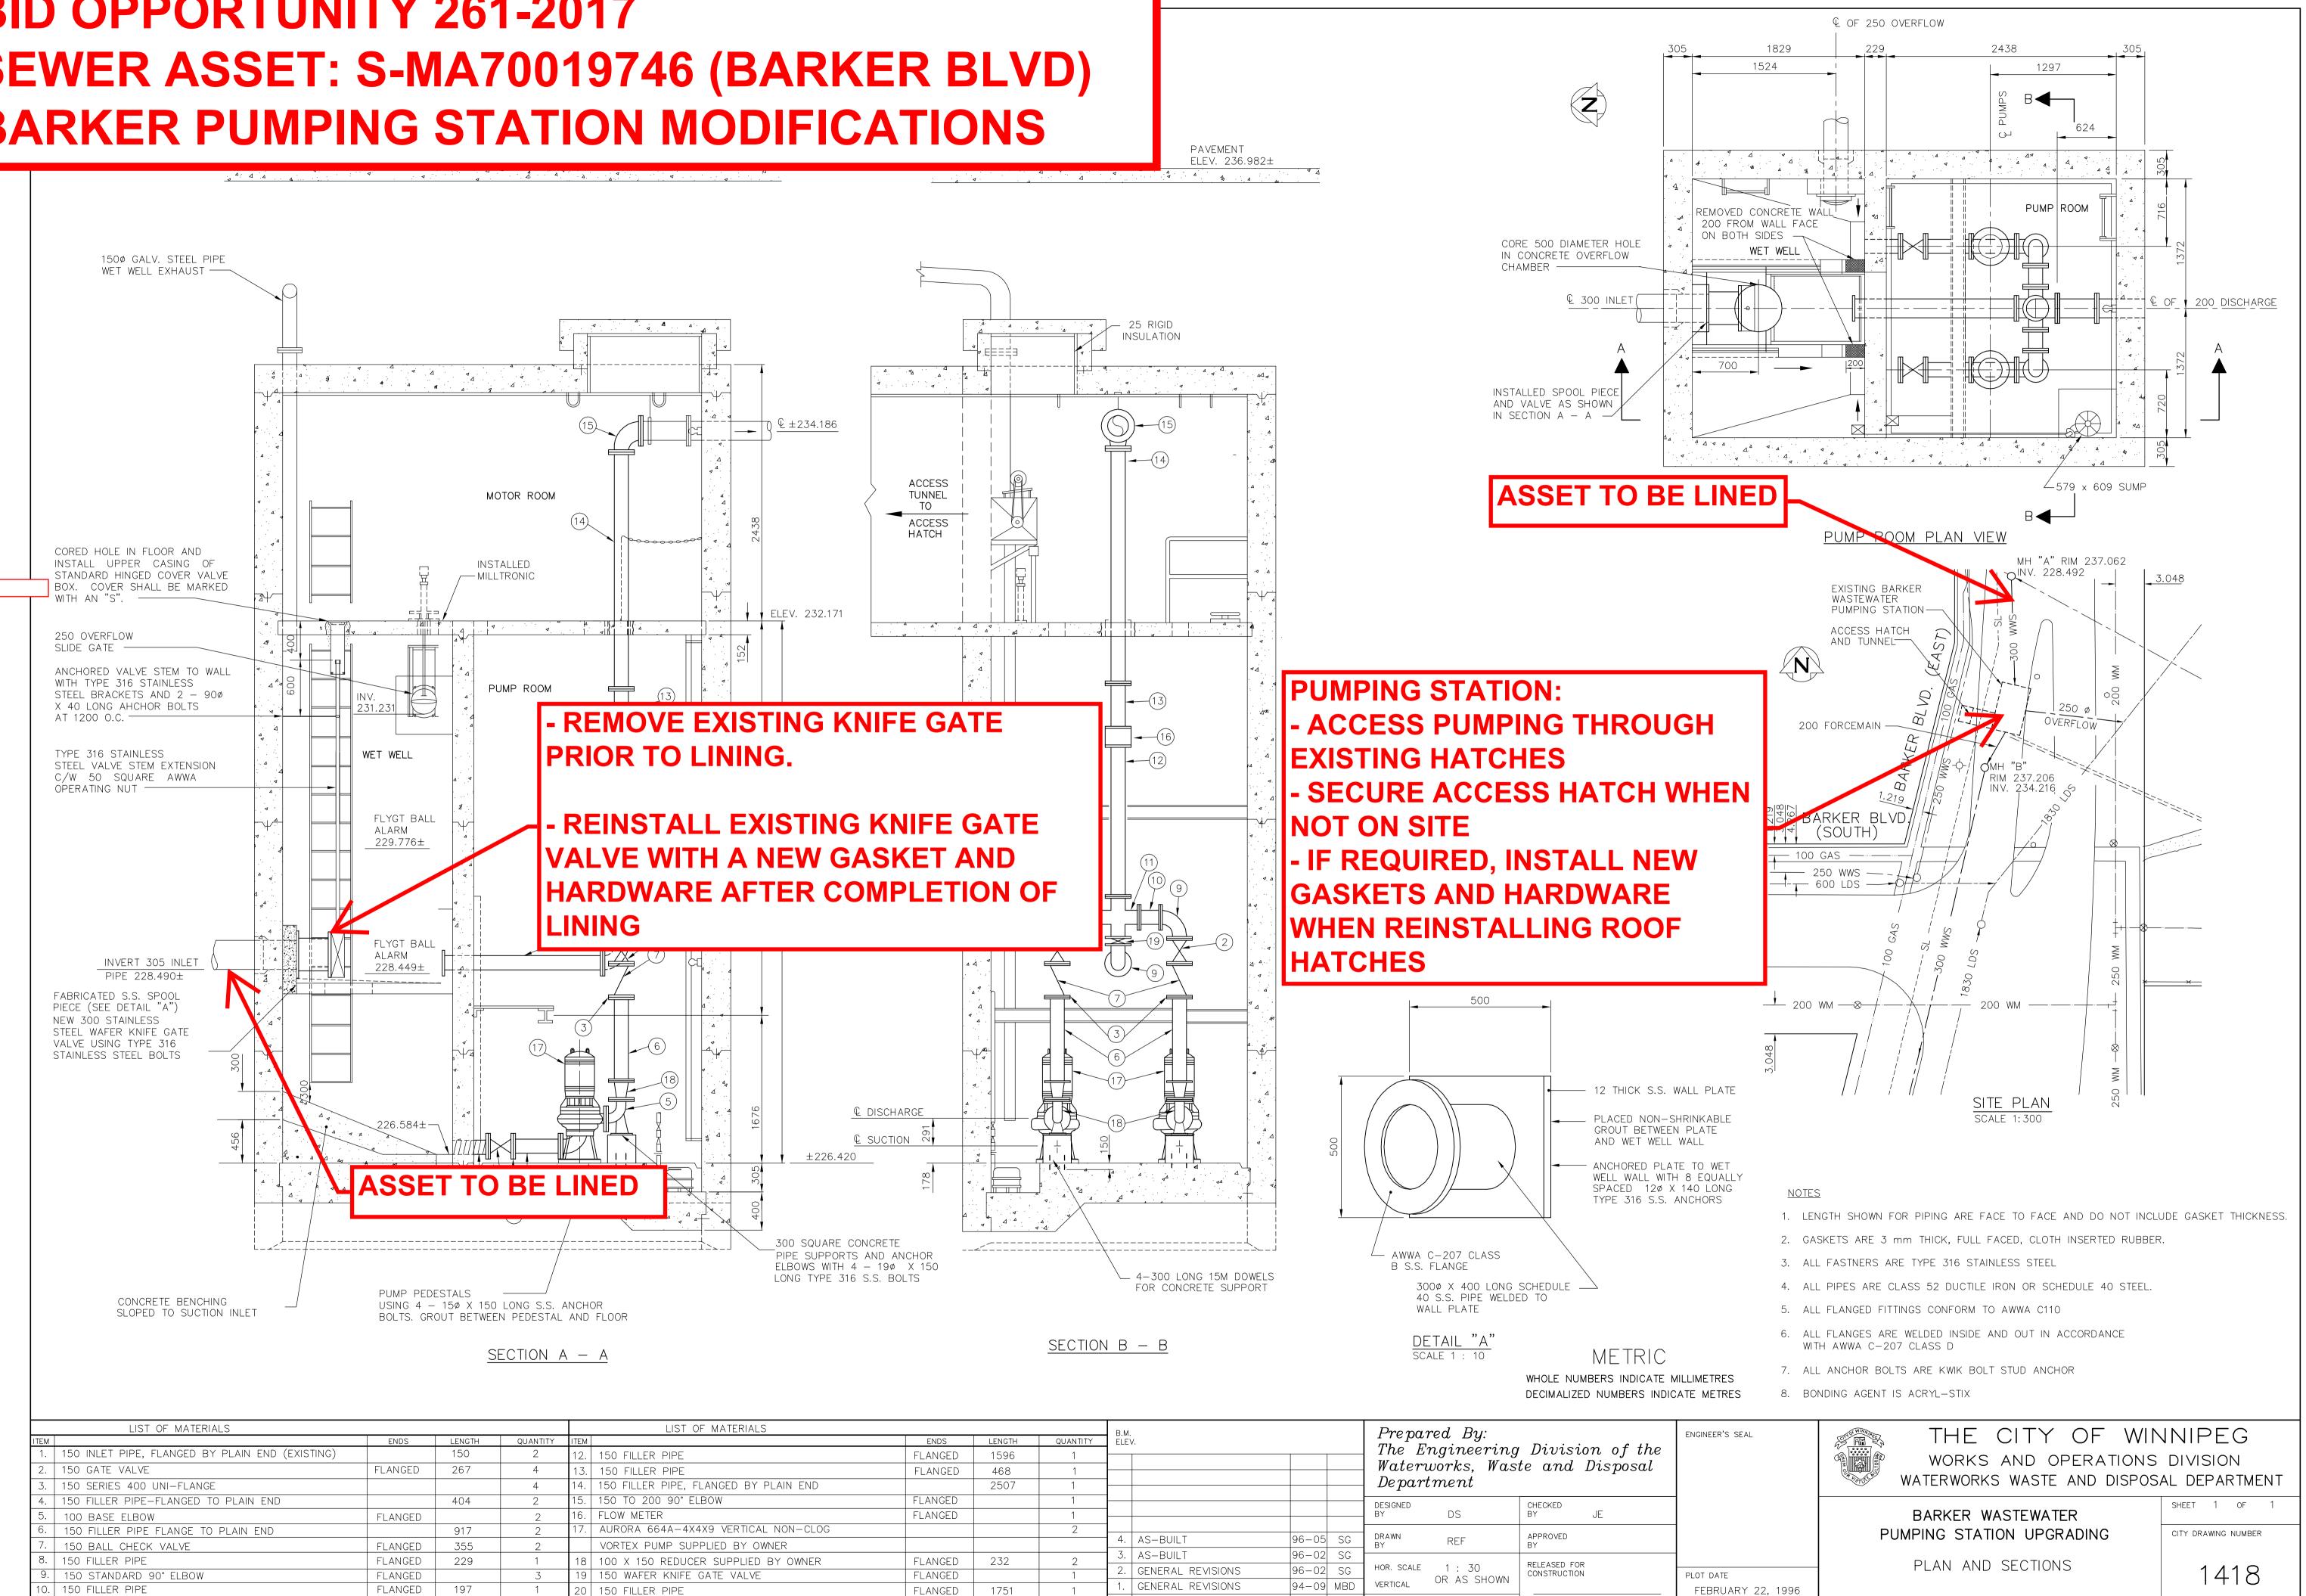

## **BID OPPORTUNITY 261-2017** SEWER ASSET: S-MA70019746 (BARKER BLVD) **BARKER PUMPING STATION MODIFICATIONS**

| LIST OF MATERIALS              |                      |        |          | LIST OF MATERIALS                         |         |        | ВМ       |                      | Prepared By: |                     | ENGINEER'S SEAL              |             |
|--------------------------------|----------------------|--------|----------|-------------------------------------------|---------|--------|----------|----------------------|--------------|---------------------|------------------------------|-------------|
| ITEM                           | ENDS                 | LENGTH | QUANTITY | ITEM                                      | ENDS    | LENGTH | QUANTITY | ELEV.                |              |                     |                              |             |
| 1. 150 INLET PIPE, FLANGED BY  | PLAIN END (EXISTING) | 150    | 2        | 12. 150 FILLER PIPE                       | FLANGED | 1596   | 1        |                      |              |                     | ng Division of the           |             |
| 2. 150 GATE VALVE              | FLANGED              | 267    | 4        | 13. 150 FILLER PIPE                       | FLANGED | 468    | 1        |                      |              |                     | iste and Disposal            |             |
| 3. 150 SERIES 400 UNI-FLANGE   |                      |        | 4        | 14. 150 FILLER PIPE, FLANGED BY PLAIN END |         | 2507   | 1        |                      |              | Department          |                              |             |
| 4. 150 FILLER PIPE-FLANGED TO  | PLAIN END            | 404    | 2        | 15. 150 TO 200 90° ELBOW                  | FLANGED |        | 1        | ]                    |              | DESIGNED            | CHECKED                      | _           |
| 5. 100 BASE ELBOW              | FLANGED              |        | 2        | 16. FLOW METER                            | FLANGED |        | 1        |                      |              | BY DS               | BY JE                        |             |
| 6. 150 FILLER PIPE FLANGE TO F | PLAIN END            | 917    | 2        | 17. AURORA 664A-4X4X9 VERTICAL NON-CLOG   |         |        | 2        |                      |              | DRAWN               | APPROVED                     | _           |
| 7. 150 BALL CHECK VALVE        | FLANGED              | 355    | 2        | VORTEX PUMP SUPPLIED BY OWNER             |         |        |          | 4. AS-BUILT          | 90-03 30     | BY REF              | BY                           |             |
| 8. 150 FILLER PIPE             | FLANGED              | 229    | 1        | 18 100 X 150 REDUCER SUPPLIED BY OWNER    | FLANGED | 232    | 2        | 3. AS-BUILT          | 96-02 SG     |                     | RELEASED FOR                 |             |
| 9. 150 STANDARD 90° ELBOW      | FLANGED              |        | 3        | 19 150 WAFER KNIFE GATE VALVE             | FLANGED |        | 1        | 2. GENERAL REVISIONS | 96-02 SG     | HOR. SCALE 1 : 30   | RELEASED FOR<br>CONSTRUCTION | PLOT DATE   |
| 10. 150 FILLER PIPE            | FLANGED              | 197    | 1        | 20 150 FILLER PIPE                        | FLANGED | 1751   | 1        | 1. GENERAL REVISIONS | 94-09 MBD    | VERTICAL OR AS SHOW | `                            | FEBRUARY 22 |
| 11. 150x150x150 CAST IRON CROS | S FLANGED            | 464    | 1        |                                           |         |        |          | NO. REVISIONS        | DATE BY      | DATE                | DATE                         |             |