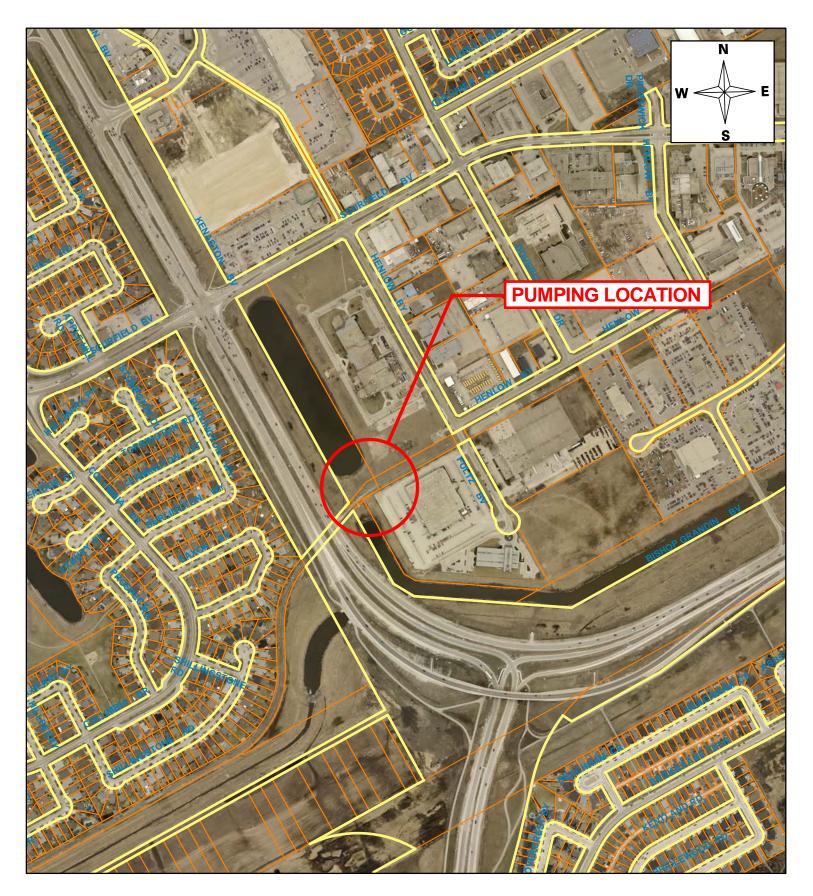

## APPENDIX C – LOT 16 DRAIN SITE PLAN

DISCLAIMER

The information provided for your convenience is for use at your own risk. The City of Winnpeg Water and Waste Department shall assume no responsibility for the information and it should not be construed as record drawing information. The information should be used for planning purposes only and should be verified by survey. The Department shall not in any way suffer any liability whatsoever to any party for any injury, loss, or damage suffered by such party arising from their use of, or reliance upon, this information.

## 2017 FLOOD PUMPING LOT 16 DRAIN

CREATED BY: E.CHRYSTALL REVISED BY: REVISION DATE: March 09, 2017 FILE LOCATION:

0.0

PROJECTION: Universal Transverse Mercator Zone14N DATUM: North American 1983

0.2

**Kilometers** 