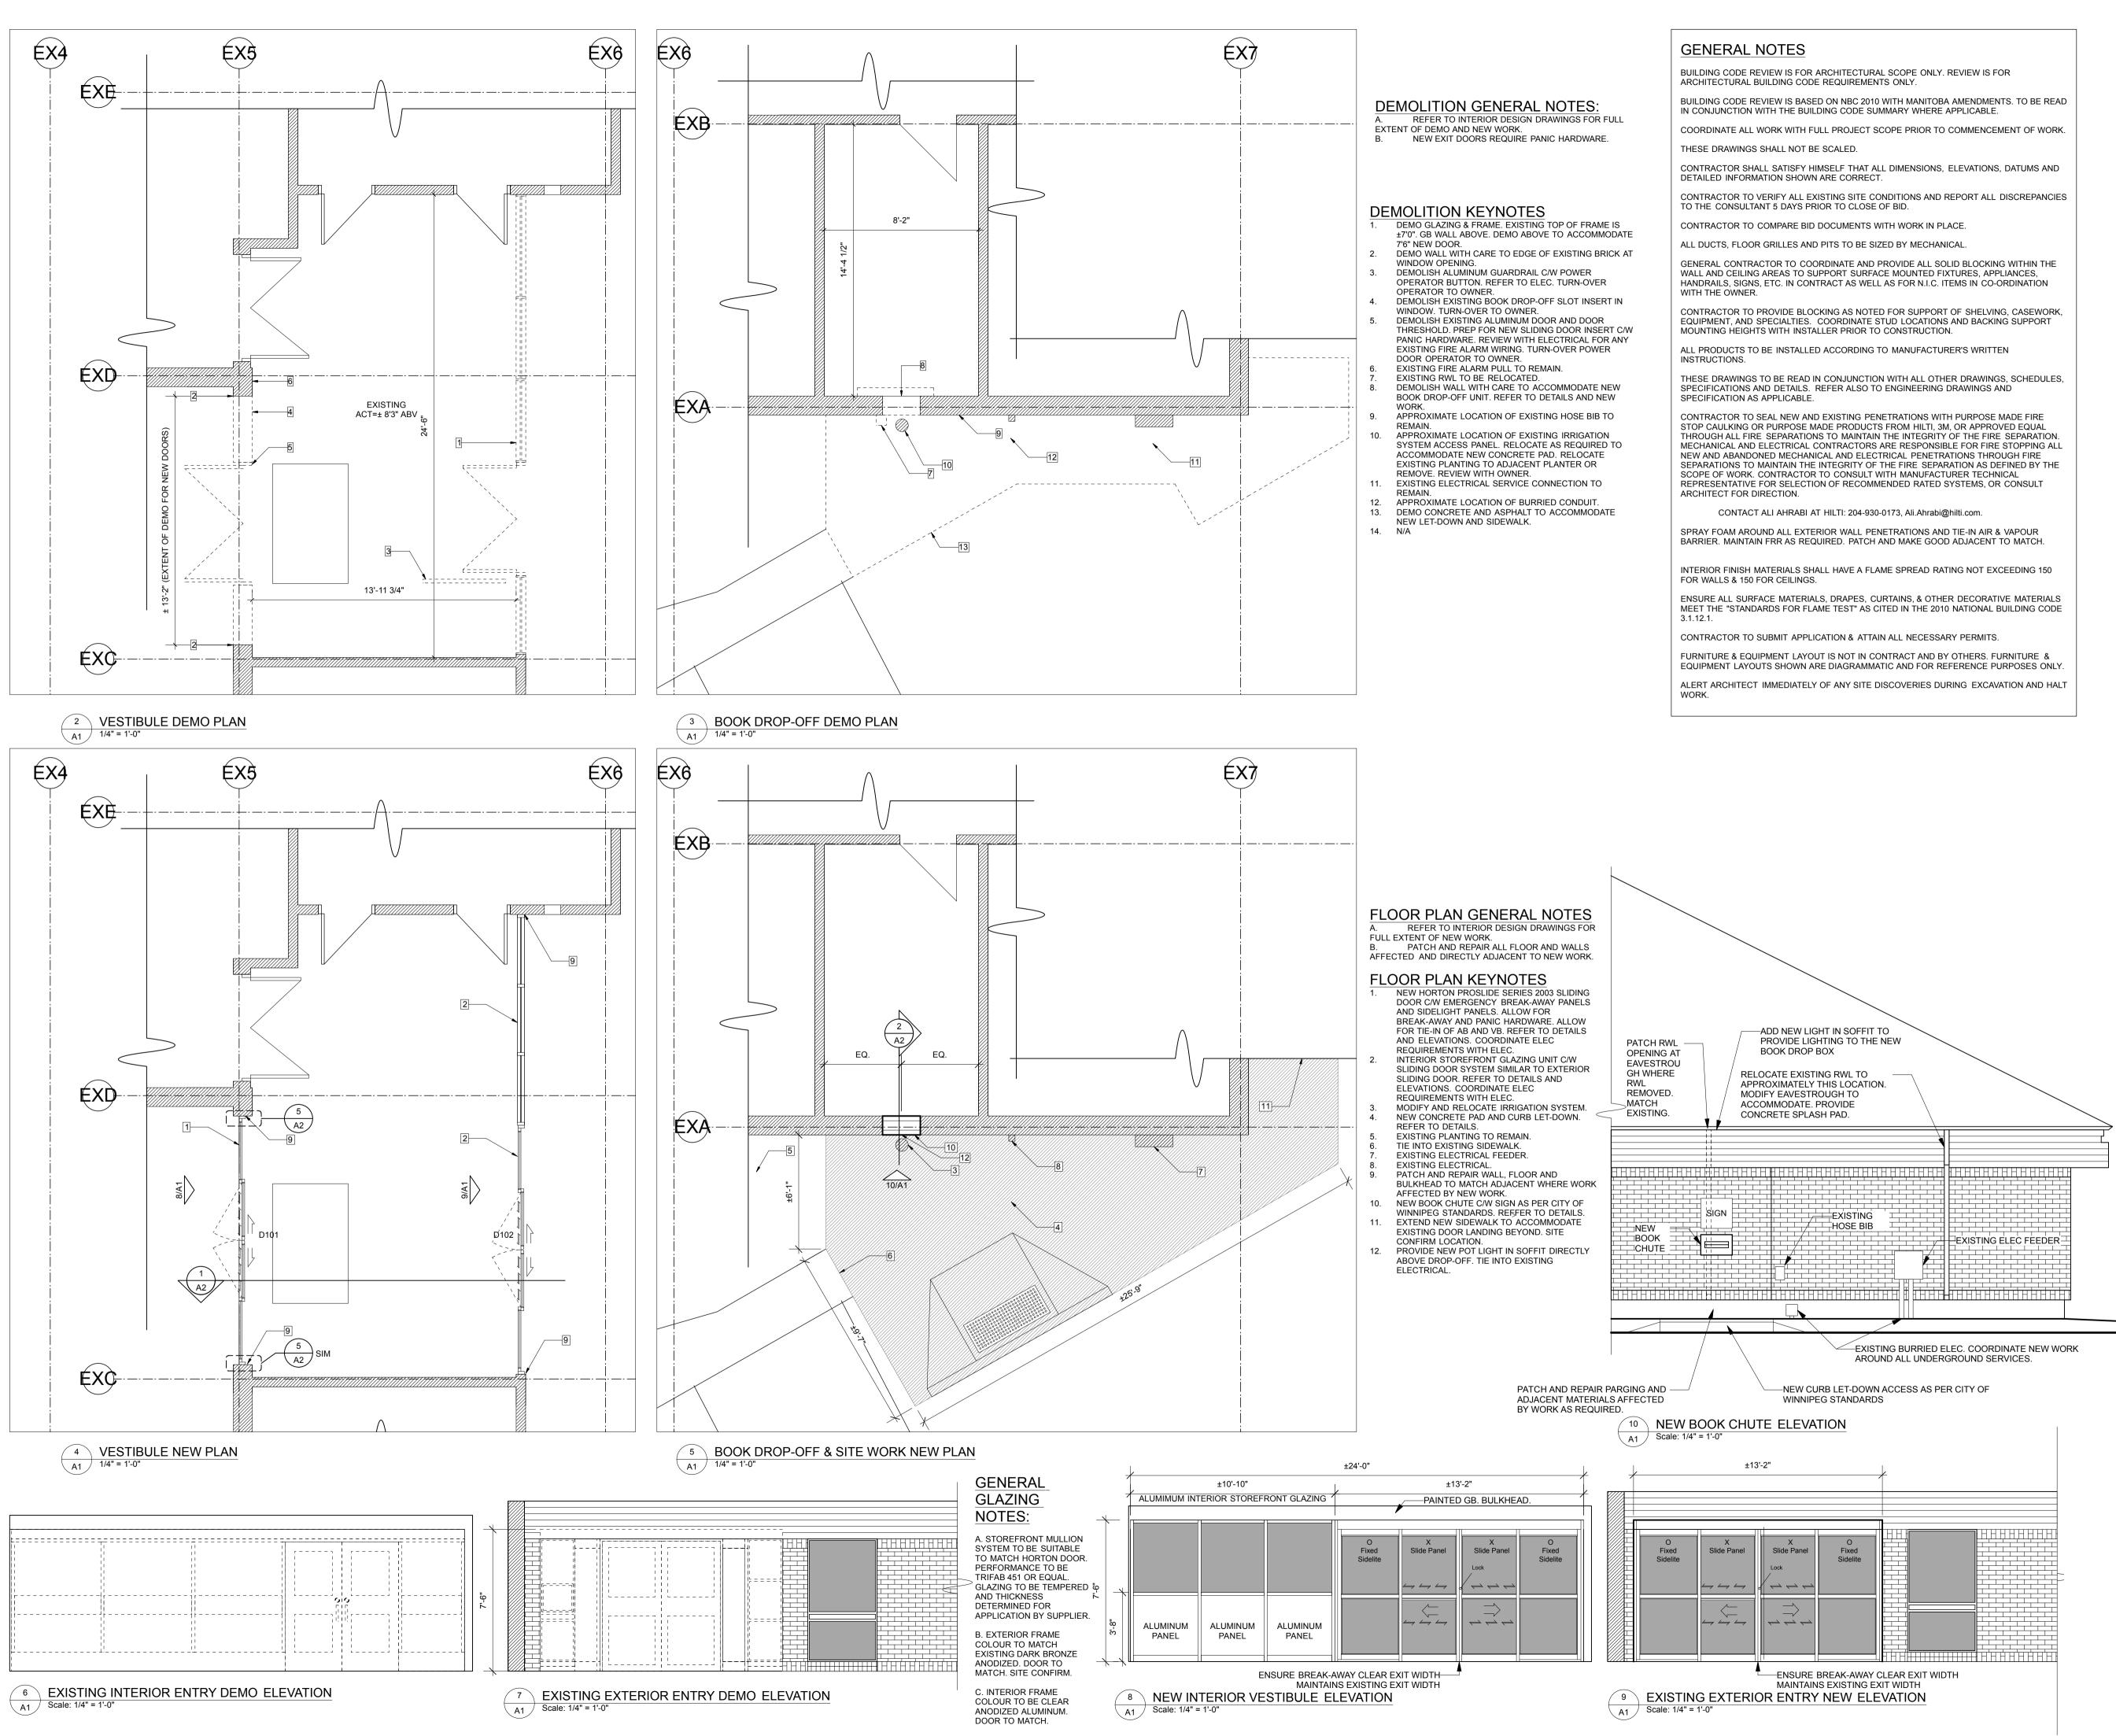

1/4

A1

3/5

A1

PARKING LO

ENTRANCE

f-BLOK architecture inc | 217-1460 Chevrier Blvd Winnipeg Manitoba CANADA | R3T 1Y6 | www.f-BLOK.ca | 204.943.5087

SCOPE OF WORK UNDER ARCHITECTURAL SEAL IS

FOR SCOPE SHOWN ON ON SHEETS A1 AND A2 ONLY.

DRAWINGS & SPECIFICATIONS, AS INSTRUMENTS OF SERVICES ARE THE PROPERTY OF SYNERGY INTERIOR DESIGN INC., THE COPYRIGHT IN THE SAME BEING RESERVED TO THEM. NO REPRODUCTION MAY BE MADE WITHOUT THE PERMISSION OF SYNERGY INTERIOR DESIGN INC.

THE CONTRACTOR IS TO VERIFY DIMENSIONS & DATA NOTED HEREIN

ANY DISCREPANCY TO THE DESIGNER FOR ADJUSTMENT.

WITH CONDITIONS THE SITE & IS HELD RESPONSIBLE FOR REPORTING

**I.D**.

SYNERGY INTERIOR DESIGN INC

13 Rosewarne. Avenue WINNIPEG, MB Canada R2M 0V8

204 233 9159

malvine@synergyinteriors.com

CHECKED BY

SCALE AS SHOWN REVISIONS

A1

DWG.

FOR CONSTRUCTION

DESCRIPTION

NK

ΒY

С

'NATHAN

KEYPLAN

01 SEPT. 13, 2017

ALL PRINTS TO BE RETURNED.

DATE JULY 2017

RENOVATIONS

AUTOCAD NUMBER

PEMBINA TRAILS LIBRARY

DRAWN BY

NO. DATE

PRINTING DATE

DRAWN BY

A1 /