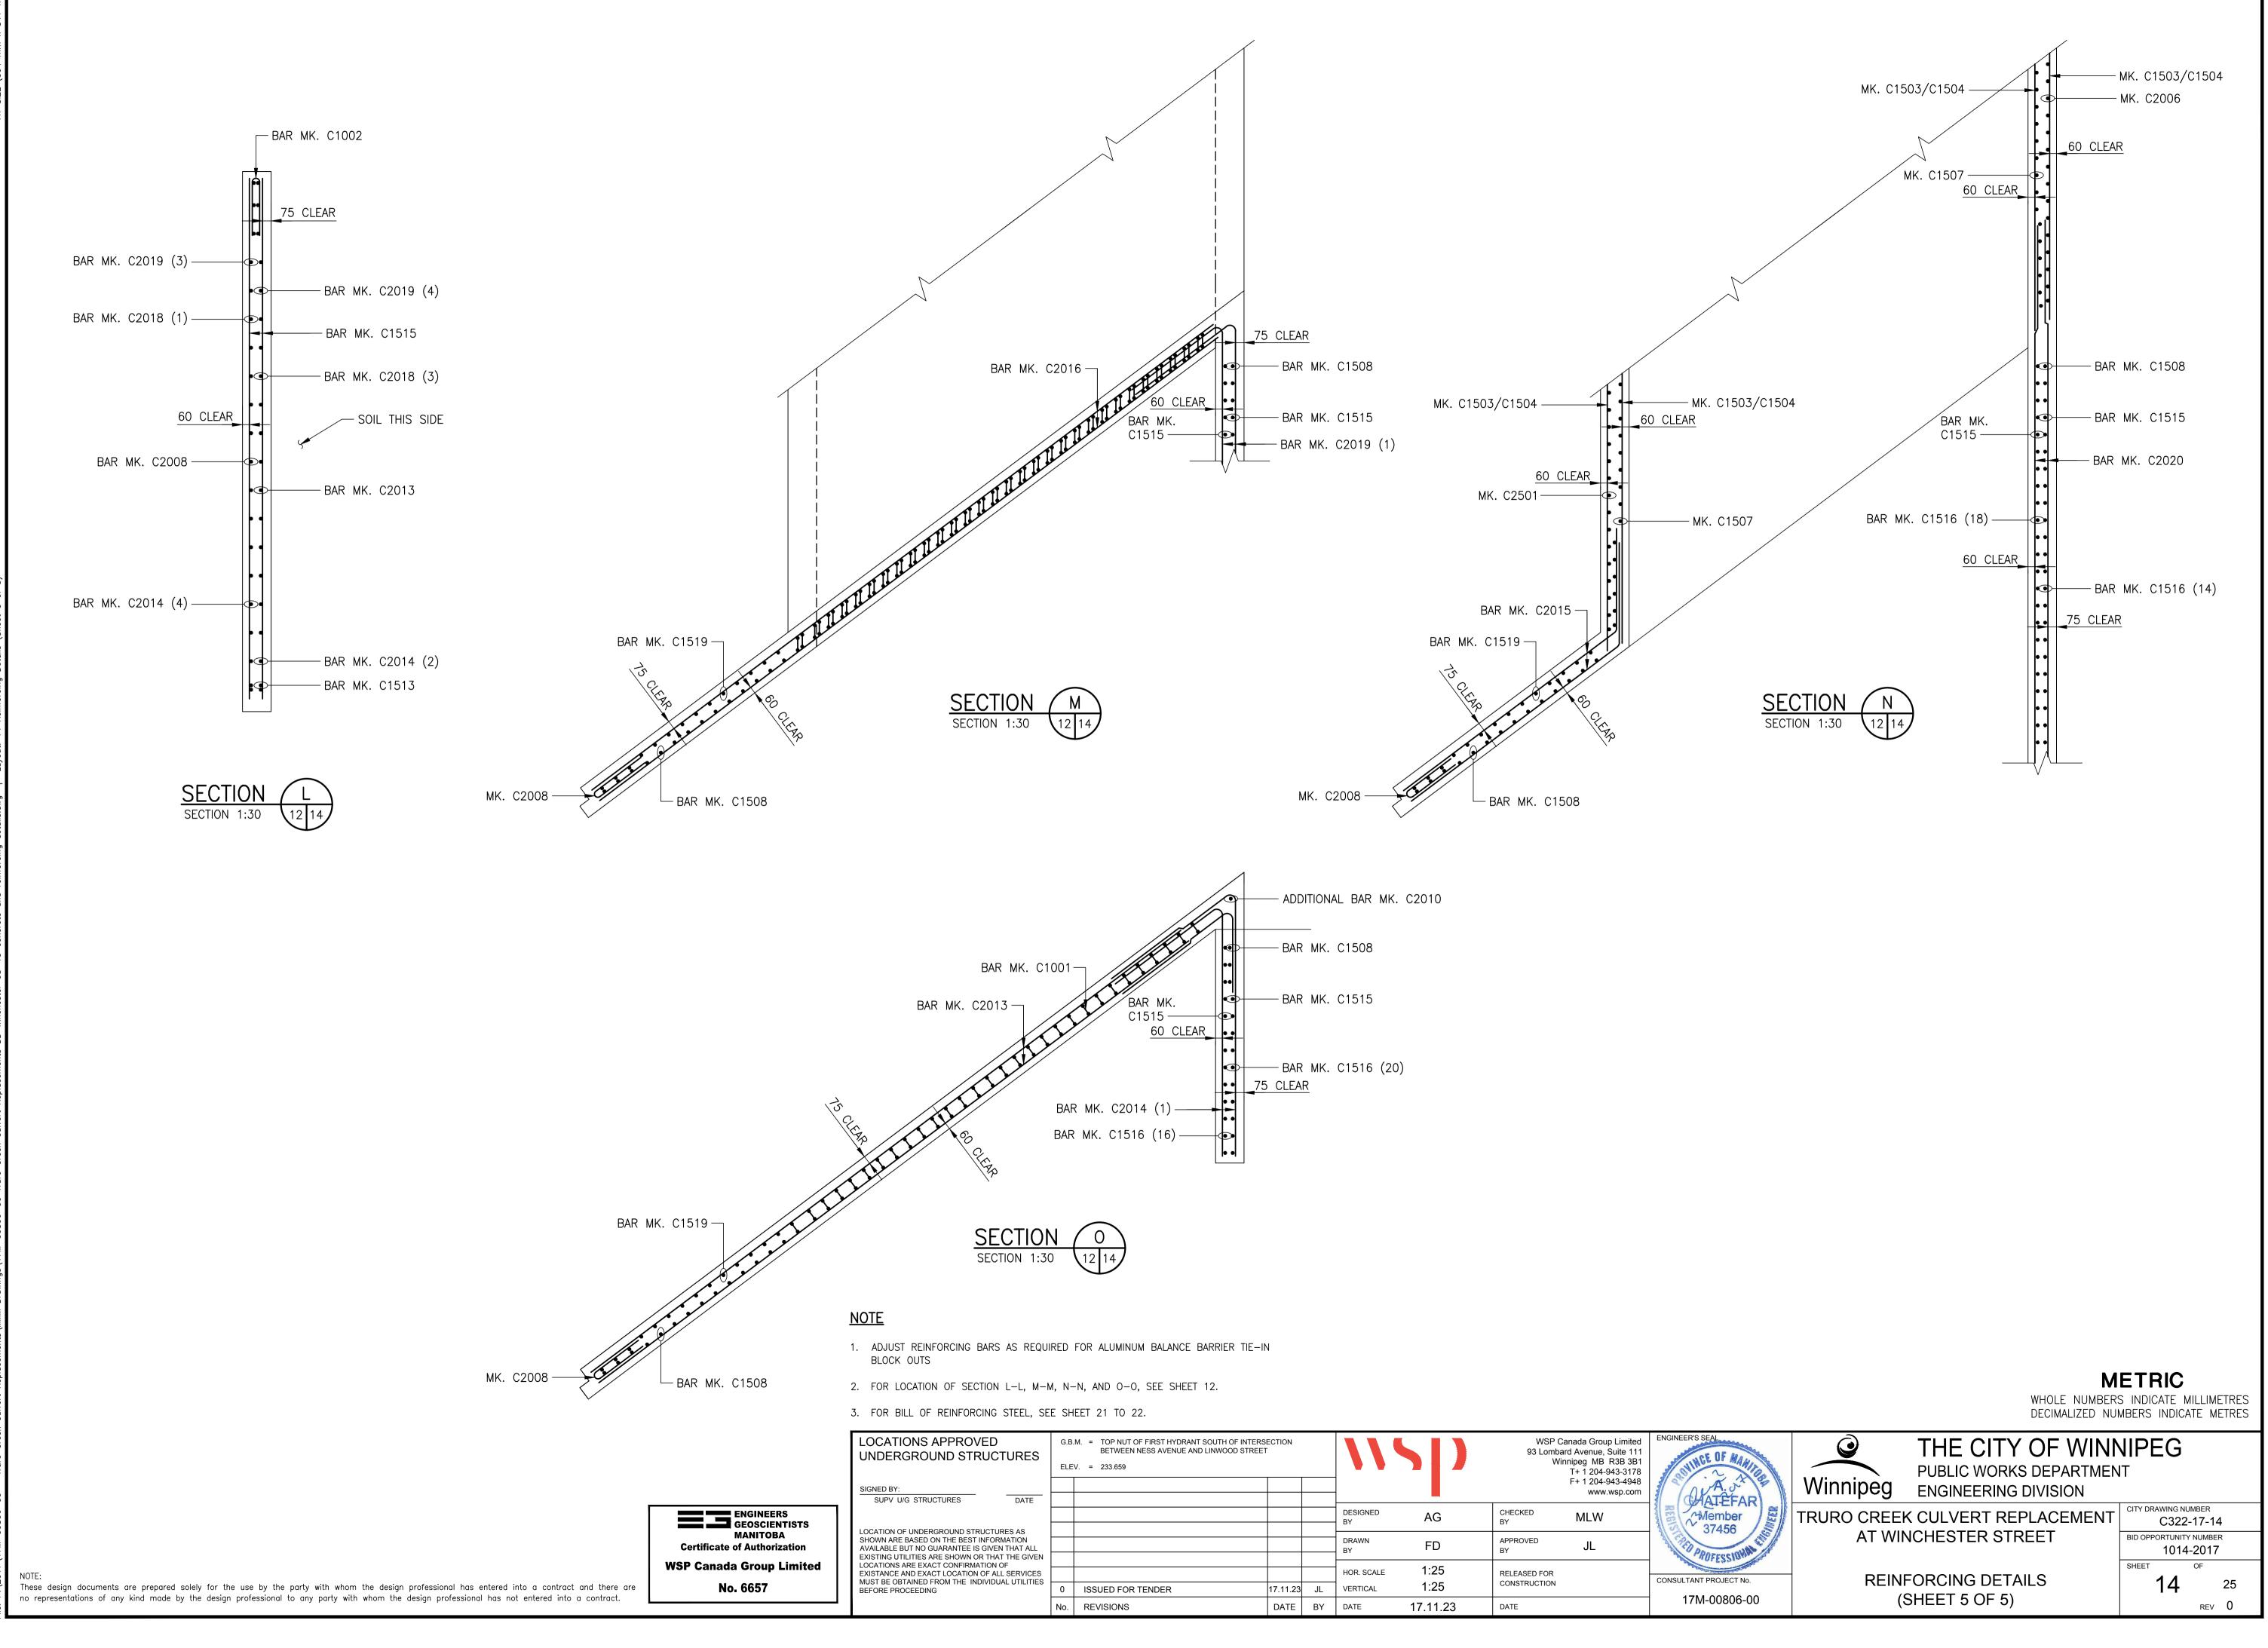

| LOCATIONS APPROVED<br>UNDERGROUND STRUCTURES                                                                                                                                                                                                                                                                                                     | G.B.M. = TOP NUT OF FIRST HYDRANT SOUTH OF INTERSECTION<br>BETWEEN NESS AVENUE AND LINWOOD STREET<br>ELEV. = 233.659 |                   |          |    | 11                     | 5)       | WSP Canada Group Limited<br>93 Lombard Avenue, Suite 111<br>Winnipeg MB R3B 3B1<br>T+ 1 204-943-3178 |                                  | ENGINEER'S SI |
|--------------------------------------------------------------------------------------------------------------------------------------------------------------------------------------------------------------------------------------------------------------------------------------------------------------------------------------------------|----------------------------------------------------------------------------------------------------------------------|-------------------|----------|----|------------------------|----------|------------------------------------------------------------------------------------------------------|----------------------------------|---------------|
| SIGNED BY:                                                                                                                                                                                                                                                                                                                                       |                                                                                                                      |                   |          |    |                        |          |                                                                                                      | F+ 1 204-943-4948<br>www.wsp.com | 1 OA          |
| LOCATION OF UNDERGROUND STRUCTURES AS<br>SHOWN ARE BASED ON THE BEST INFORMATION<br>AVAILABLE BUT NO GUARANTEE IS GIVEN THAT ALL<br>EXISTING UTILITIES ARE SHOWN OR THAT THE GIVEN<br>LOCATIONS ARE EXACT CONFIRMATION OF<br>EXISTANCE AND EXACT LOCATION OF ALL SERVICES<br>MUST BE OBTAINED FROM THE INDIVIDUAL UTILITIES<br>BEFORE PROCEEDING |                                                                                                                      |                   |          |    | DESIGNED AG CHECKED ML |          | MLW                                                                                                  |                                  |               |
|                                                                                                                                                                                                                                                                                                                                                  |                                                                                                                      |                   |          |    | DRAWN<br>BY            | FD       | APPROVED<br>BY                                                                                       | JL                               | CHED PR       |
|                                                                                                                                                                                                                                                                                                                                                  |                                                                                                                      |                   |          |    | HOR. SCALE             | 1:25     | RELEASED FOR<br>CONSTRUCTION                                                                         |                                  | CONSULTANT    |
|                                                                                                                                                                                                                                                                                                                                                  | 0                                                                                                                    | ISSUED FOR TENDER | 17.11.23 | JL | VERTICAL               | 1:25     |                                                                                                      |                                  |               |
|                                                                                                                                                                                                                                                                                                                                                  | No.                                                                                                                  | REVISIONS         | DATE     | BY | DATE                   | 17.11.23 | DATE                                                                                                 |                                  | 17M-          |