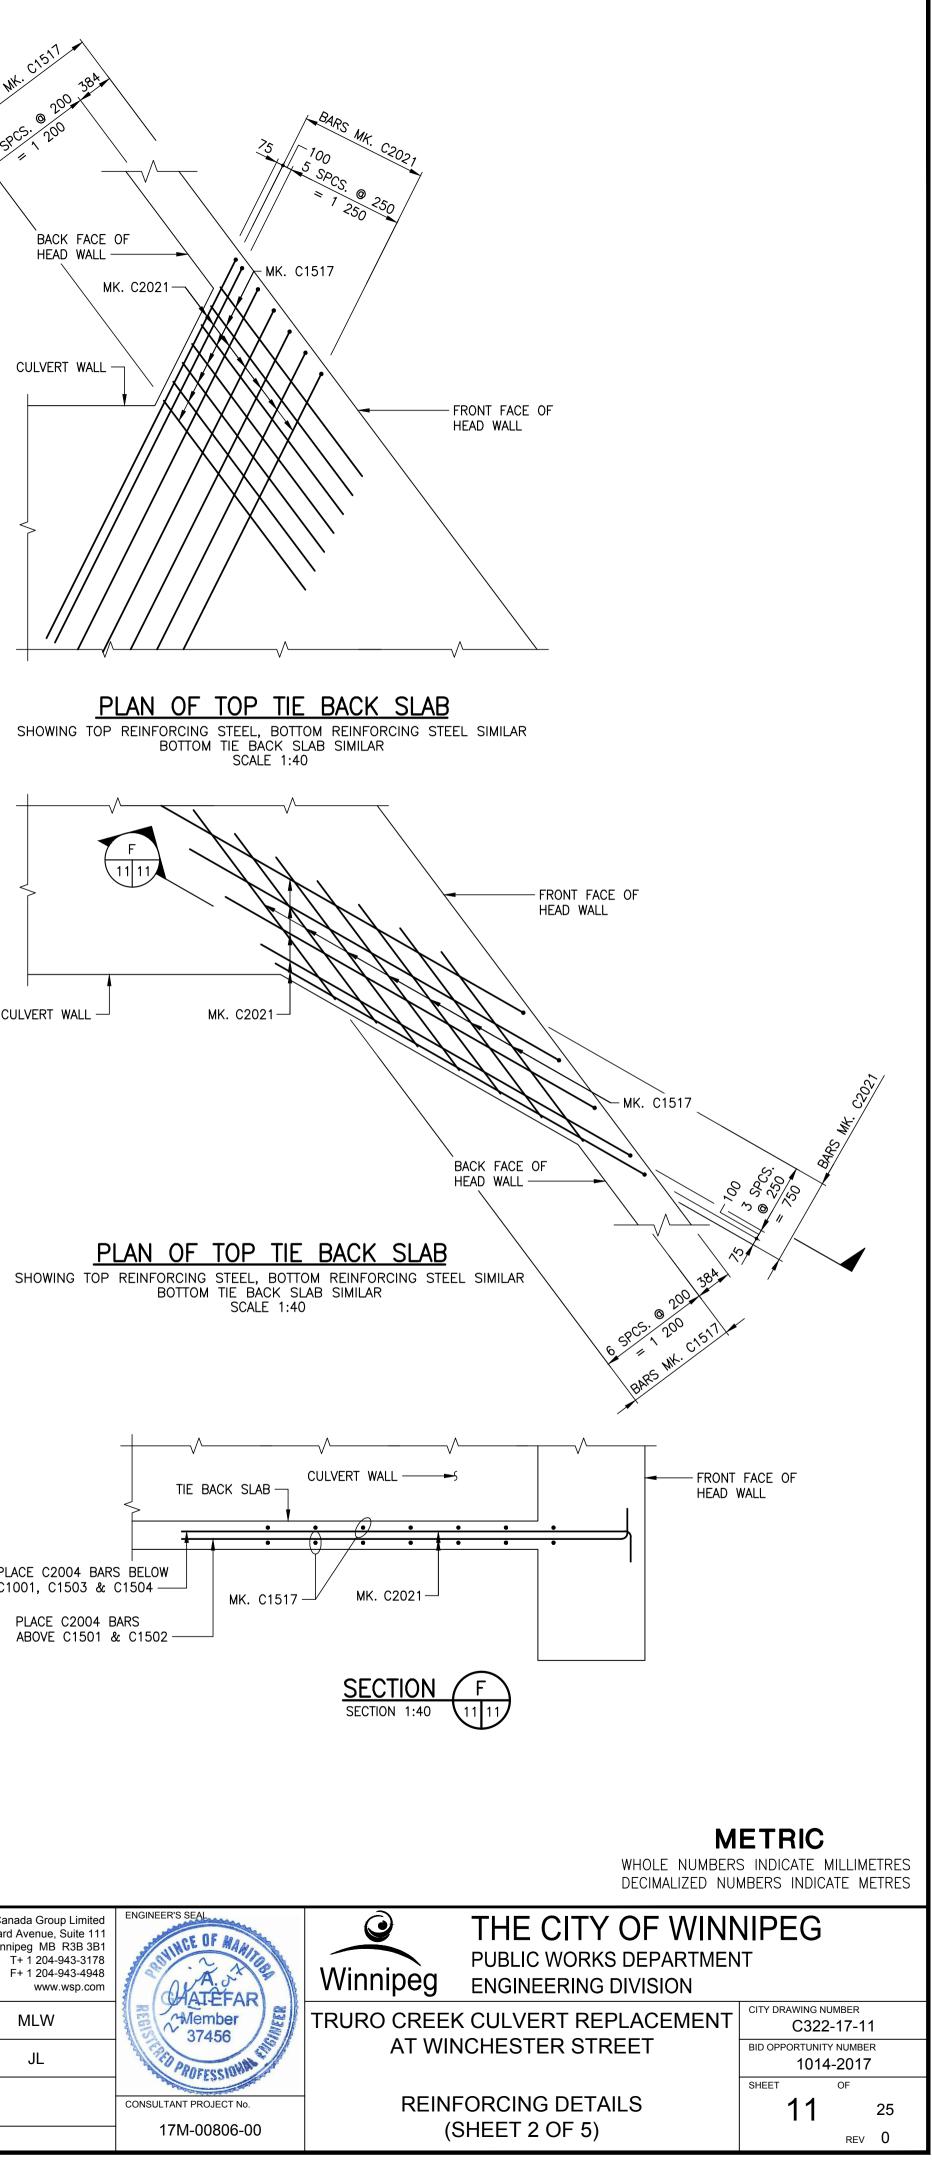

|                                                                                                 |                |
|      |                                                                                                                                                                                                                                                                                                                                                  | No.                                                                                                                  | REVISIONS         | DATE     | BY | DATE                          | 17.11.23 | DATE           |                                                                                                 | 17M-0          |