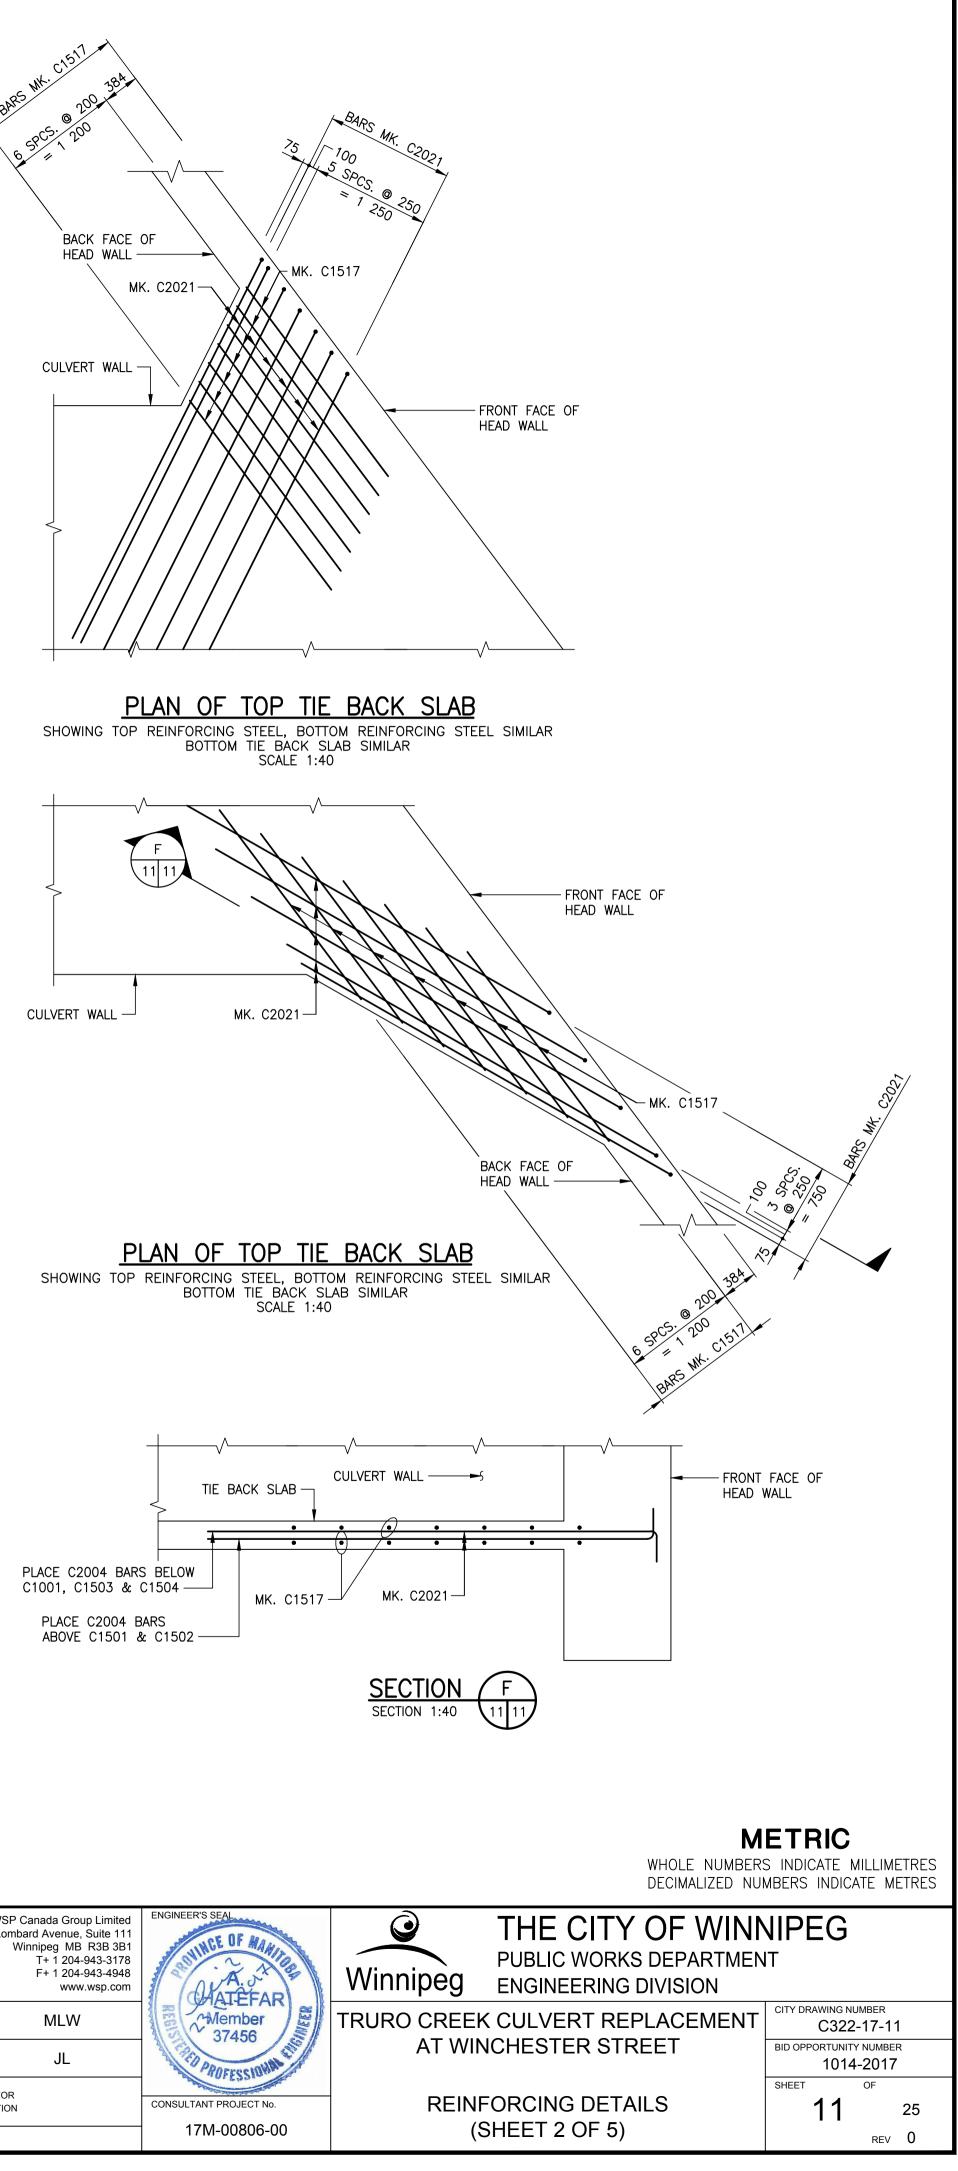

N   |                                                                                                 |                |
|      |                                                                                                                                                                                                                                                                                                                                                  | No.                                                                                                                  | REVISIONS         | DATE     | BY | DATE                          | 17.11.23 | DATE           |                                                                                                 | 17M-0          |