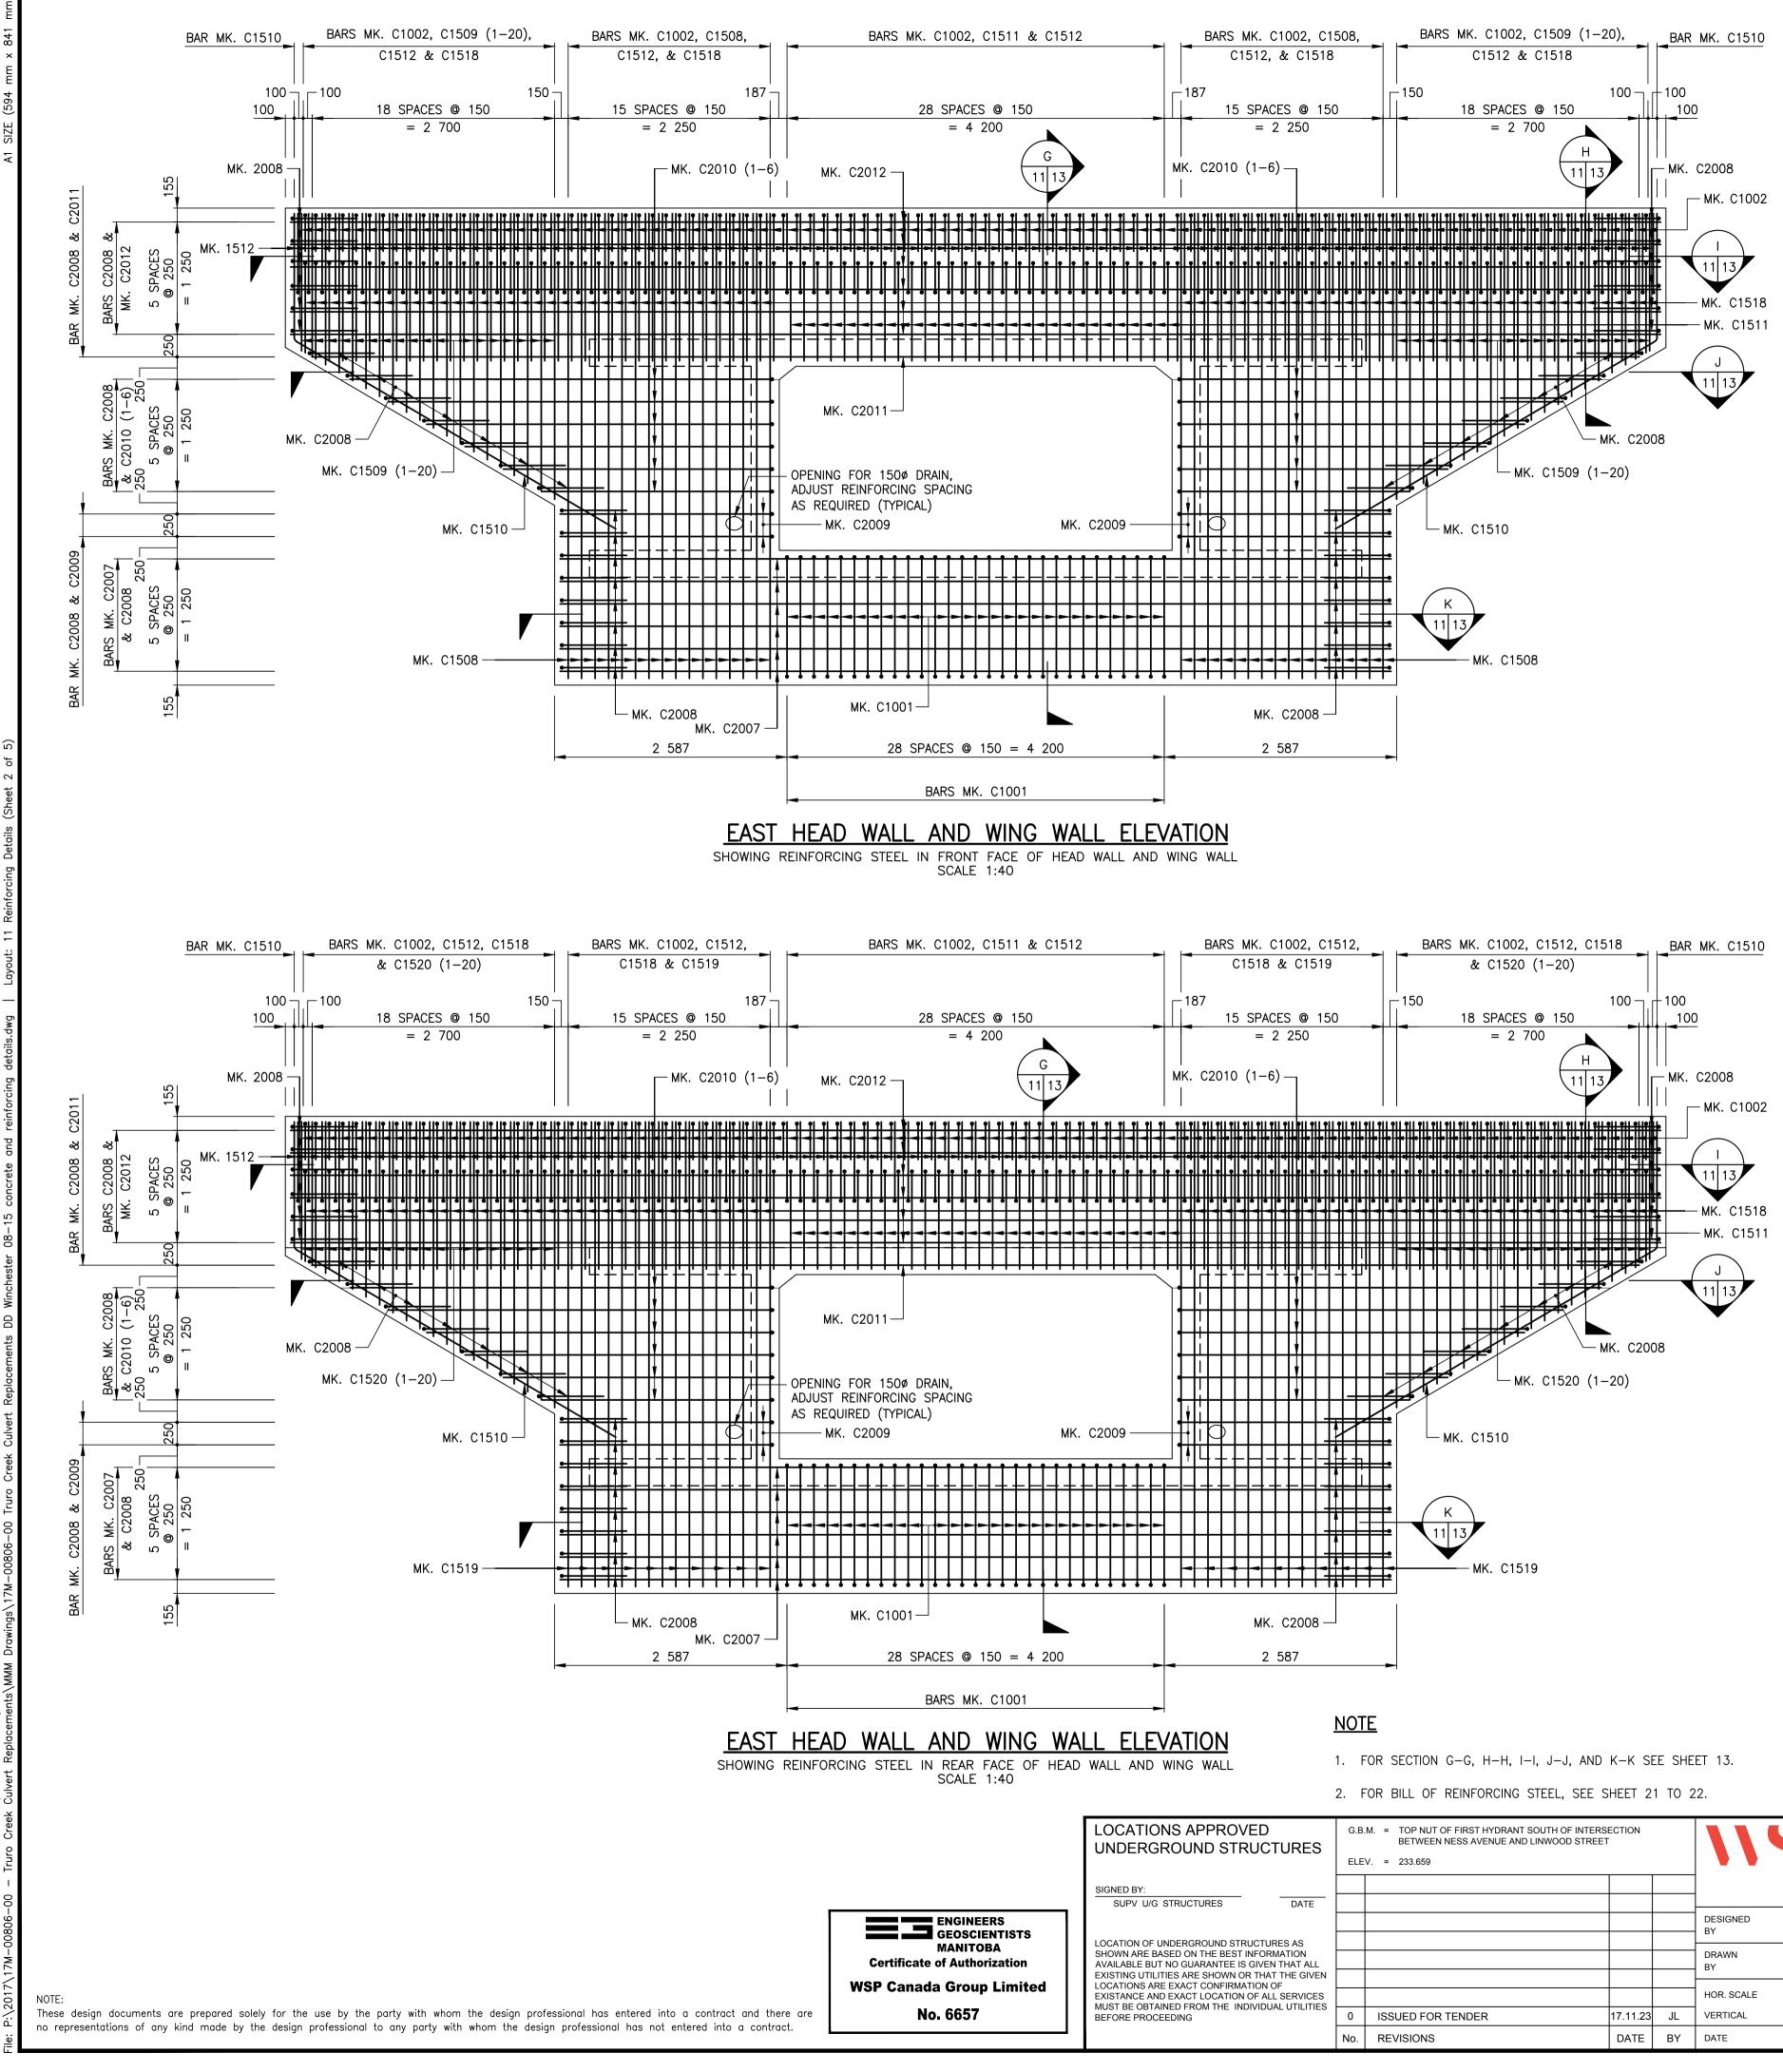

|      | LOCATIONS APPROVED<br>UNDERGROUND STRUCTURES                                                                                                                                                                                                                                                                                                     | G.B.M. = TOP NUT OF FIRST HYDRANT SOUTH OF INTERSECTION<br>BETWEEN NESS AVENUE AND LINWOOD STREET<br>ELEV. = 233.659 |                   |          |    | 11                            | 5))      | 93 Lomba       | SP Canada Group Limited<br>ombard Avenue, Suite 111<br>Winnipeg MB R3B 3B1<br>T+ 1 204-943-3178 | ENGINEER'S SEA |
|------|----------------------------------------------------------------------------------------------------------------