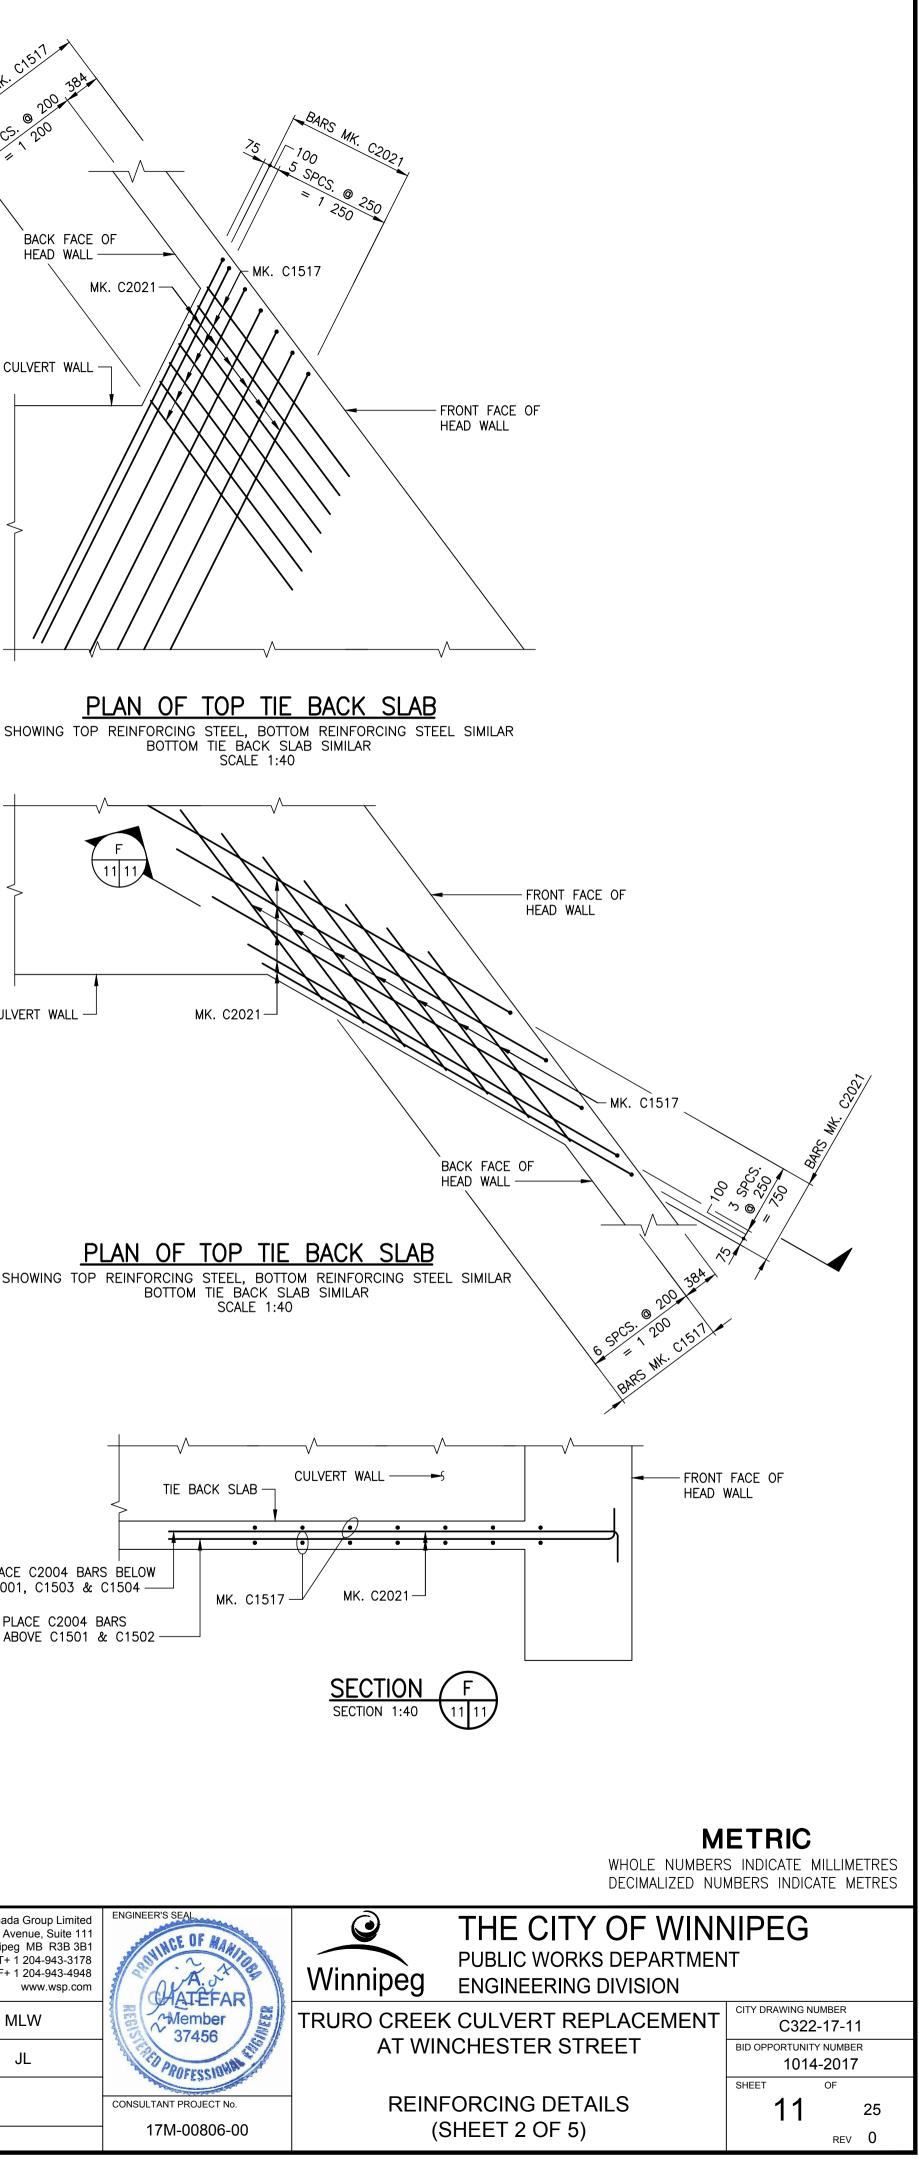

|                                                                                                 |                |
|      |                                                                                                                                                                                                                                                                                                                                                  | No.                                                                                                                  | REVISIONS         | DATE     | BY | DATE                          | 17.11.23 | DATE           |                                                                                                 | 17M-0          |