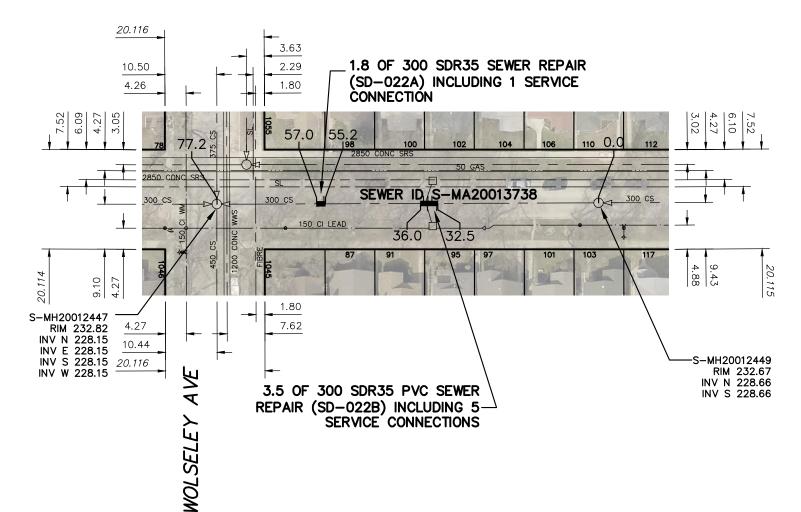

## SHERBURN STREET

| SEWER JUNCTION INFORMATION FROM SEWER VIDEO INSPECTION |             |            |
|--------------------------------------------------------|-------------|------------|
| SEWER ID S-MA20013738                                  |             |            |
| DISTANCE FR                                            | OM MH ID S- | MH20012449 |
| DISTANCE                                               | DIAMETER    | CLOCK      |
| 4.0                                                    | 150         | 10         |
| 4.6                                                    | 150         | 2          |
| 13.9                                                   | 150         | 10         |
| 14.8                                                   | 150         | 2          |
| 24.1                                                   | 150         | 10         |
| 25.0                                                   | 150         | 2          |
| 32.7                                                   | 150         | 10         |
| 33.7                                                   | 150         | 2          |
| 34.5                                                   | 150         | 9          |
| 34.6                                                   | 150         | 10         |
| 35.4                                                   | 150         | 2          |
| 43.8                                                   | 150         | 10         |
| 44.6                                                   | 150         | 2          |
| 53.8                                                   | 150         | 10         |
| 54.6                                                   | 150         | 9          |
| 55.5                                                   | 150         | 2          |
|                                                        |             |            |

## THE CITY OF WINNIPEG

WATER AND WASTE DEPARTMENT **ENGINEERING DIVISION** 

2016 SEWER MAIN RENEWALS BY EXTERNAL POINT REPAIR SHERBURN STREET

1ST MH N OF WOLSELEY AVENUE TO MH AT WOLSELEY AVENUE

SHEET **23** OF **29** CITY DRAWING NUMBER