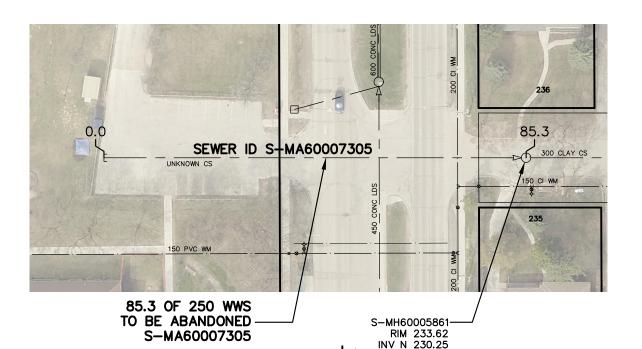

## HANDSART BOULEVARD

SEWER JUNCTION INFORMATION FROM SEWER VIDEO INSPECTION SEWER ID S-MA60007305 DISTANCE FROM MH ID S-MH60005861

DISTANCE DIAMETER CLOCK \*\*\*\*NO SERVICE JUNCTIONS\*\*\*\*

> FOR INDEX SEE 11339

INV S 230.29

V

CORYDON

CONSULTANT DRAWING NUMBER

Winnipeg

2016 SEWER MAIN RENEWALS

BY ABANDONMENT

HANDSART BOULEVARD NODE S OF CORYDON AVENUE TO