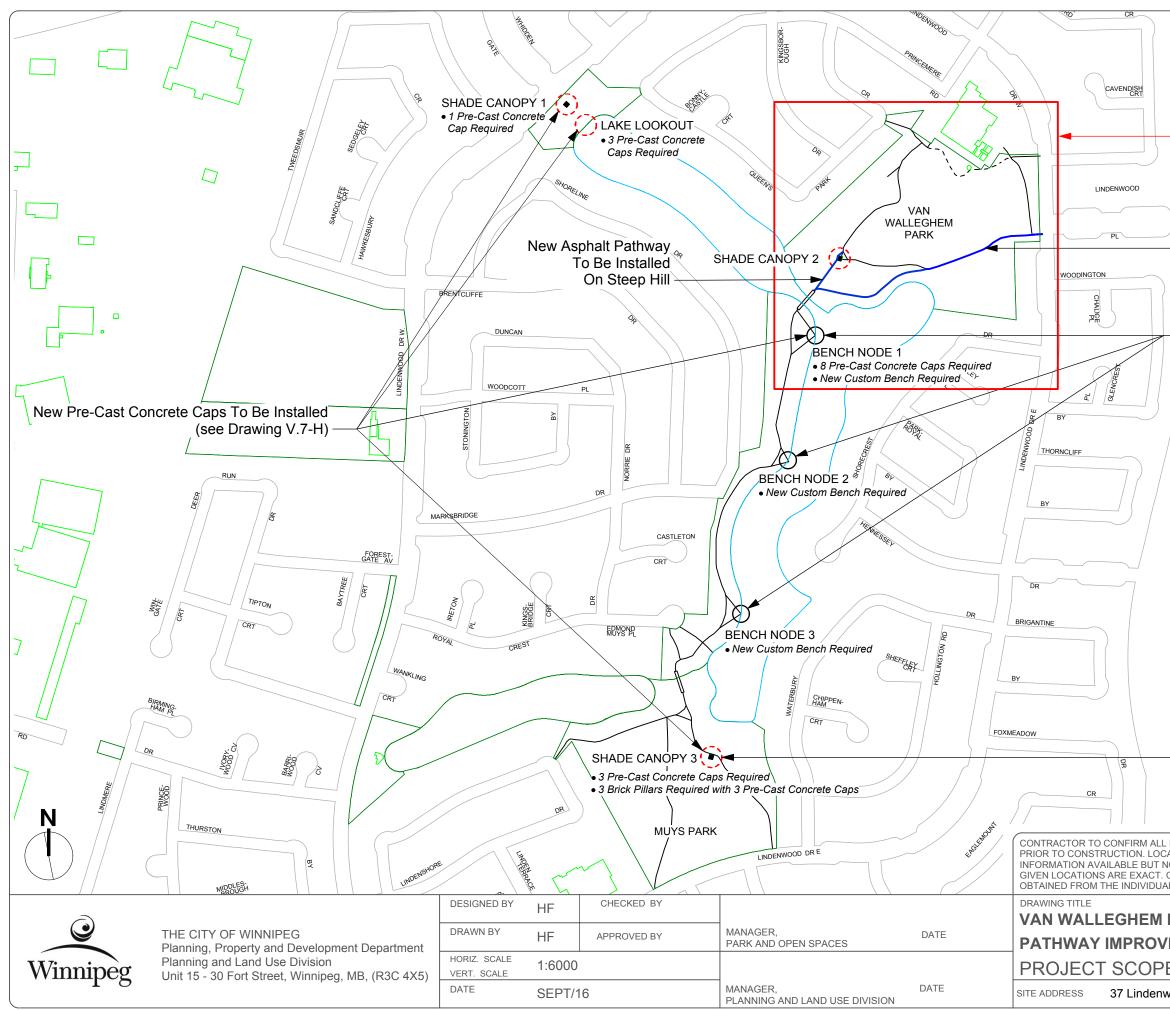

| — Area as Shown in Drawings V.7-F and V.7-G                                                                                                                                                                                                                                                                                                      |                     |
|--------------------------------------------------------------------------------------------------------------------------------------------------------------------------------------------------------------------------------------------------------------------------------------------------------------------------------------------------|---------------------|
|                                                                                                                                                                                                                                                                                                                                                  |                     |
|                                                                                                                                                                                                                                                                                                                                                  | Y m                 |
|                                                                                                                                                                                                                                                                                                                                                  |                     |
| - New Asphalt Pathway To Be Installed                                                                                                                                                                                                                                                                                                            |                     |
| WWW LL L                                                                                                                                                                                                                                                                                                                                         |                     |
| New Benches To Be Installed at                                                                                                                                                                                                                                                                                                                   |                     |
| - Existing Seating Nodes                                                                                                                                                                                                                                                                                                                         |                     |
|                                                                                                                                                                                                                                                                                                                                                  | ~\\\                |
|                                                                                                                                                                                                                                                                                                                                                  |                     |
|                                                                                                                                                                                                                                                                                                                                                  |                     |
|                                                                                                                                                                                                                                                                                                                                                  |                     |
|                                                                                                                                                                                                                                                                                                                                                  | _                   |
|                                                                                                                                                                                                                                                                                                                                                  |                     |
|                                                                                                                                                                                                                                                                                                                                                  |                     |
|                                                                                                                                                                                                                                                                                                                                                  |                     |
|                                                                                                                                                                                                                                                                                                                                                  |                     |
|                                                                                                                                                                                                                                                                                                                                                  |                     |
|                                                                                                                                                                                                                                                                                                                                                  |                     |
|                                                                                                                                                                                                                                                                                                                                                  |                     |
| 22                                                                                                                                                                                                                                                                                                                                               |                     |
|                                                                                                                                                                                                                                                                                                                                                  |                     |
| New Brick Pillars To Be Installed (see Drawing V.7-H)                                                                                                                                                                                                                                                                                            |                     |
|                                                                                                                                                                                                                                                                                                                                                  |                     |
| $\land \land \land \land$                                                                                                                                                                                                                                                                                                                        | ~ \\                |
| DIMENSIONS AND REPORT ANY DISCREPANCIES TO CONTRACT ADMINISTRATOR<br>ATION OF UNDERGROUND STRUCTURES AS SHOWN ARE BASED ON THE BEST<br>O GUARANTEE IS GIVEN THAT ALL EXISTING UTILITIES ARE SHOWN OR THAT THE<br>CONFIRMATION OF EXISTENCE AND EXACT LOCATION OF <u>ALL</u> SERVICES MUST BE<br>L UTILITIES BEFORE PROCEEDING WITH CONSTRUCTION. |                     |
| PARK                                                                                                                                                                                                                                                                                                                                             | DRAWING NO.         |
| EMENTS                                                                                                                                                                                                                                                                                                                                           |                     |
| E OF WORK                                                                                                                                                                                                                                                                                                                                        | V.7-E               |
| vood Drive West                                                                                                                                                                                                                                                                                                                                  | BID OPPORTUNITY NO. |