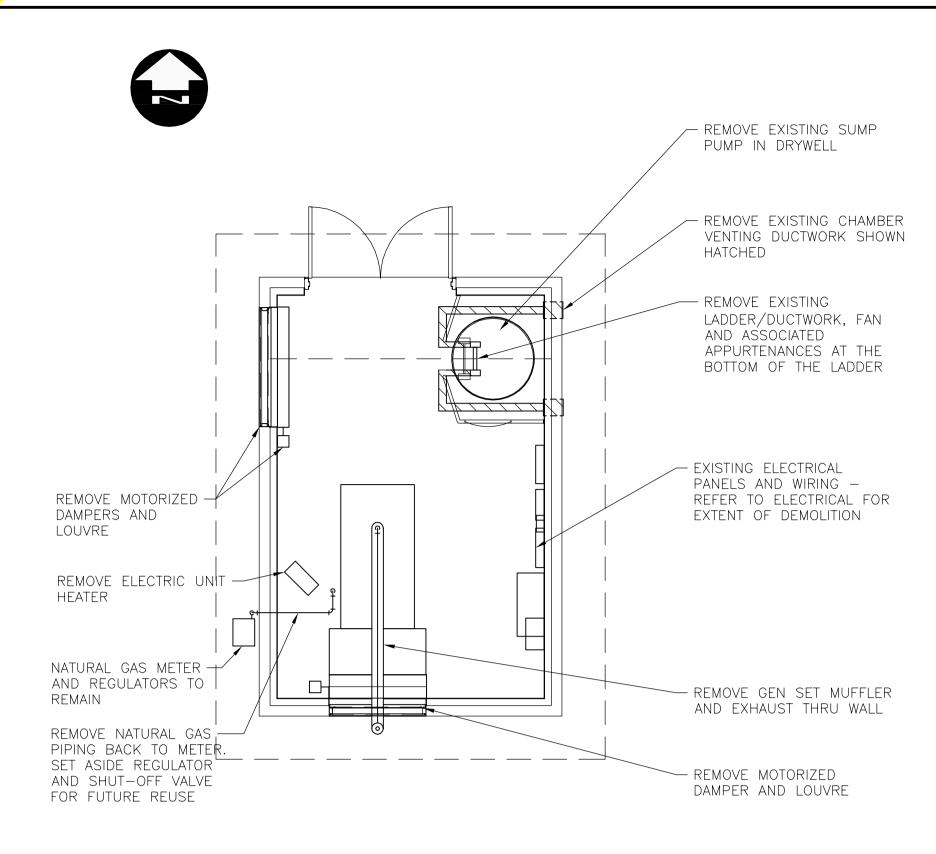

DEMOLITION - BUILDING FLOOR PLAN

| LEGEND            |                         |  |  |  |  |
|-------------------|-------------------------|--|--|--|--|
| SYMBOL            | DESCRIPTION             |  |  |  |  |
| DCW-13            | DOMESTIC<br>COLD WATER  |  |  |  |  |
|                   | SANITARY                |  |  |  |  |
| <b>──</b> ₩       | GATE VALVE              |  |  |  |  |
|                   | REDUCER                 |  |  |  |  |
|                   | PUMP                    |  |  |  |  |
| <b>=</b> PS       | PRESSURE<br>SWITCH      |  |  |  |  |
| <b>為</b> -        | T&P VALVE               |  |  |  |  |
| $\otimes$         | FIRE<br>EXTINGUISHER    |  |  |  |  |
| ⟨EQ−??⟩           | EQUIPMENT<br>LABEL      |  |  |  |  |
|                   | EXTERNALLY<br>INSULATED |  |  |  |  |
| —_MD              | MOTORIZED<br>DAMPER     |  |  |  |  |
| $\longrightarrow$ | AIRFLOW<br>DIRECTION    |  |  |  |  |
| WM                | WATER METER             |  |  |  |  |
| BFP               | BACKFLOW<br>PREVENTER   |  |  |  |  |
| MARK SIZE L/s     | LOUVER LABEL            |  |  |  |  |