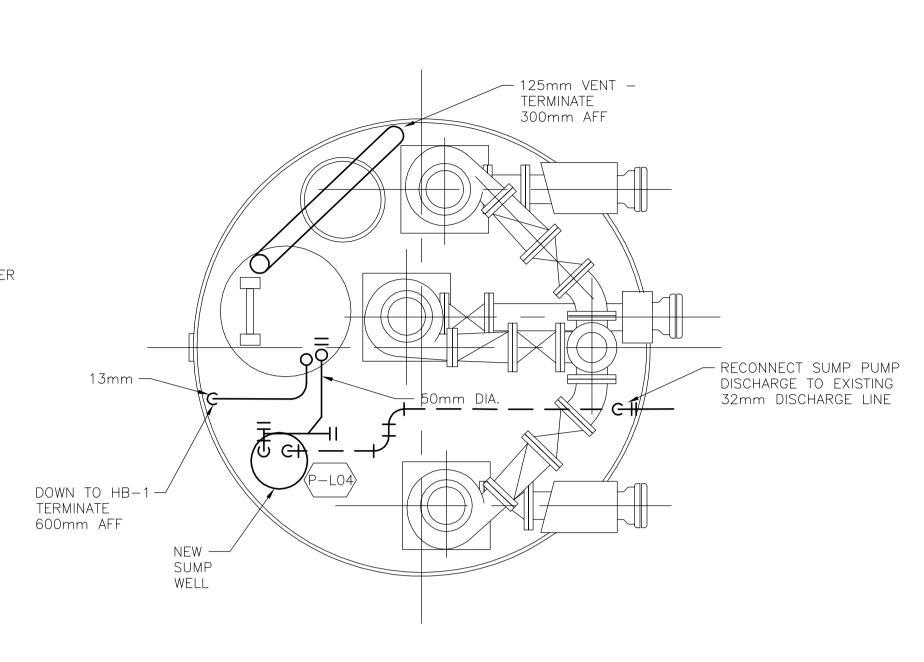

## SUMP PUMP, P-L04

EQUAL TO LITTLE GIANT MODEL TENH-CIA-SFS, CAPACITY: 25gpm @ 35' HEAD, 120V/1PH,  $\frac{4}{10}$  HP MOTOR