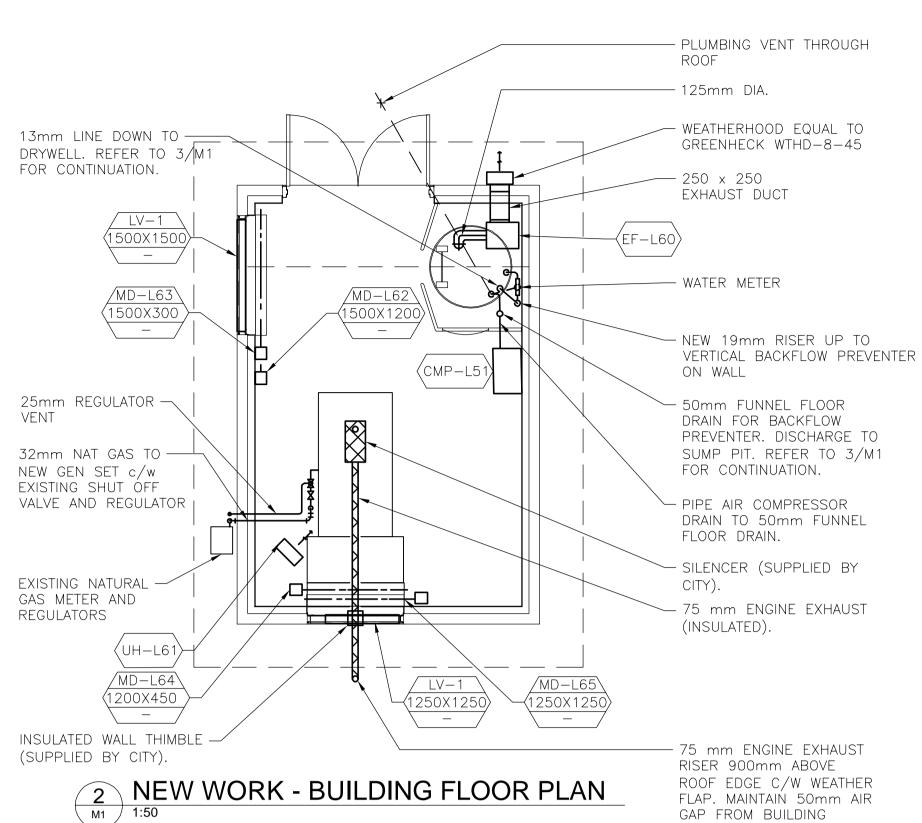

<u>unit heater, uh-l61</u>

EQUAL TO OUELLET MODEL OAS05036, CAPACITY: 5Kw, 600v/3PH, 1/30 HP MOTOR c/w BRACKETS FOR CEILING MOUNTING AND BUILT-IN THERMOSTAT.

#### <u>exhaust fan, ef-l60</u>

EQUAL TO GREENHECK MODEL SQ-60-VG, CAPACITY: 80cfm @ 0.25" S.P., 120V/1PH,  $\frac{1}{10}$  HP MOTOR c/w 2-SPEED OPERATION.

### AIR COMPRESSOR, CMP-L51

EQUAL TO ATLAS COPCO MODEL LFx 0.7 TANK MOUNTED. CAPACITY: 1.35  $I/s(2.86cfm) \otimes 10BAR(145psig),$ 120V/1PH, c/w SOLENOID VALVE AND ELECTRONIC TIMER DRAIN.

#### <u>LOUVERS, LV-1</u>

EQUAL TO PRICE DE439 c/w BIRD SCREEN.

STATION FLOOR PLAN

**GENERAL NOTES:** 

1. MOUNT MD-L64 IN 1200x450 OPENING ON TOP OF GENSET EXHAUST PLENUM. NEW GENSET EXHAUST PLENUM TO MATCH EXISTING, ALSO REFER TO GIVEN GENSET SHOP DRAWINGS.