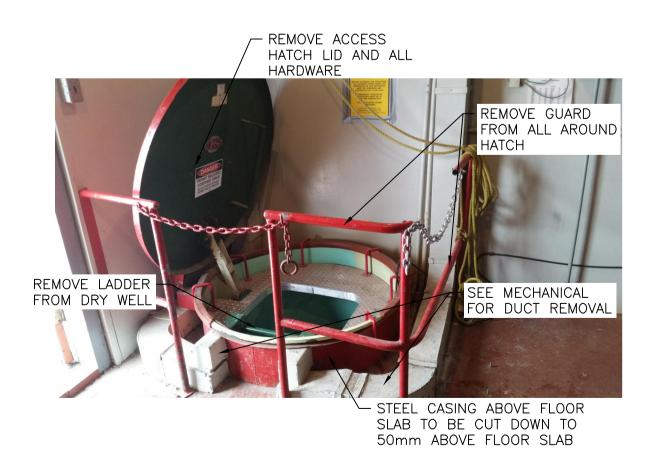

FLOOR PLAN - REMOVALS

ROOF PLAN - REMOVALS

|   | DEMOLITION NOTES                                                                                                                                                                                                                                                              |
|---|-------------------------------------------------------------------------------------------------------------------------------------------------------------------------------------------------------------------------------------------------------------------------------|
| 1 | REMOVE DOORS, FRAME AND ALL HARDWARE                                                                                                                                                                                                                                          |
| 2 | REMOVE INTERIOR WALL FINISHES (PLYWOOD, VAPOUR BARRIER, 38x89 WOOD STUDS AND INSULATION)                                                                                                                                                                                      |
| 3 | REMOVE CEILING FINISHES (9.5 PLYWOOD, VAPOUR BARRIER, BATT INSULATION)                                                                                                                                                                                                        |
| 4 | WORK REQUIRED AT ACCESS HATCH TO DRY WELL:  - REMOVE ACCESS HATCH LID  - REMOVE GUARD AT ACCESS HATCH  - REMOVE ACCESS PLATFORM INSIDE TUBE AT TOP OF LADDER.  - REMOVE LADDER TO BOTTOM OF DRY WELL.  - CUT TOP OF ACCESS TUBE OFF AT 50mm A.F.F., GRINDING CUT EDGE SMOOTH. |
| 5 | REMOVE PRE-FINISHED VENTED SOFFIT AND METAL FASCIA.                                                                                                                                                                                                                           |
| 6 | REMOVE CEDAR SHAKE SHINGLES, RIDGE CAPS AND FELT PAPER.<br>REPLACED DAMAGED PLYWOOD SHEATHING.                                                                                                                                                                                |

A REMOVALS AT ACCESS POINT TO DRY WELL

NOT TO SCALE

**APEGIN** Certificate of Authorization Dillon Consulting Limited (MB) No. 1789 Date: SEPT 14, 2016

| NO.  | REVISIONS                   | DATE     | BY | DATE           |          | DATE                      | 163523               |
|------|-----------------------------|----------|----|----------------|----------|---------------------------|----------------------|
| 0    | ISSUED FOR BID OP. 803-2016 | 16-09-14 | NR | VERTICAL       | AS SHOWN |                           | CONSULTANT PROJECT N |
|      |                             |          |    | HOR. SCALE     | AS SHOWN | RELEASED FOR CONSTRUCTION |                      |
|      |                             |          |    |                |          |                           | PROFESSION           |
|      |                             |          |    | BY             | -        |                           | Member 23609         |
|      |                             |          |    | APPROVED       |          | CONSULTING                | Member               |
|      |                             |          |    | BY             | -        | DILLON                    | RATTANAWANGCHAROF    |
|      |                             |          |    | CHECKED        |          |                           | Int Latting          |
|      |                             |          |    | BY             | PDR      |                           | QUINCE OF MANI       |
|      |                             |          |    | DRAWN          |          | "I'I'IIIIIIIII            | OF OF M              |
| B.M. |                             |          |    | DESIGNED<br>BY | JAA      |                           | ENGINEER'S SEAL      |