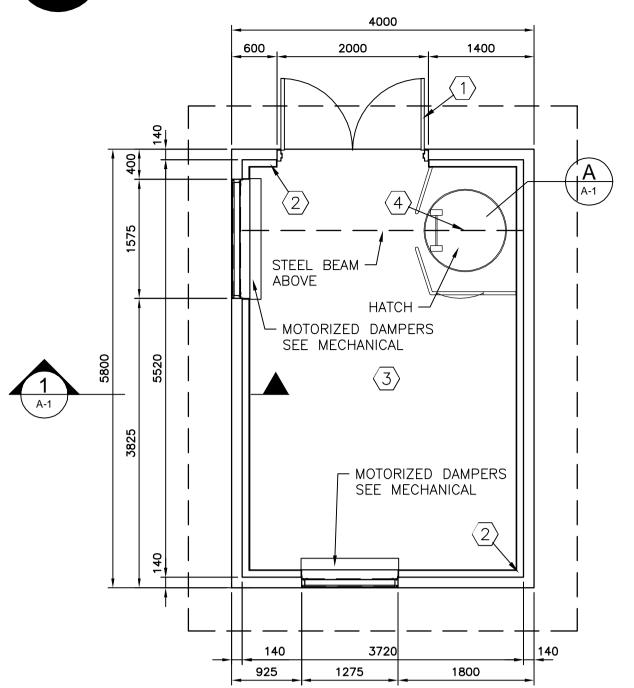

FLOOR PLAN - REMOVALS

ROOF PLAN - REMOVALS

|   | DEMOLITION NOTES                                                                                                                                                                                                                                                              |
|---|-------------------------------------------------------------------------------------------------------------------------------------------------------------------------------------------------------------------------------------------------------------------------------|
| 1 | REMOVE DOORS, FRAME AND ALL HARDWARE                                                                                                                                                                                                                                          |
| 2 | REMOVE INTERIOR WALL FINISHES (PLYWOOD, VAPOUR BARRIER, 38x89 WOOD STUDS AND INSULATION)                                                                                                                                                                                      |
| 3 | REMOVE CEILING FINISHES (9.5 PLYWOOD, VAPOUR BARRIER, BATT INSULATION)                                                                                                                                                                                                        |
| 4 | WORK REQUIRED AT ACCESS HATCH TO DRY WELL:  - REMOVE ACCESS HATCH LID  - REMOVE GUARD AT ACCESS HATCH  - REMOVE ACCESS PLATFORM INSIDE TUBE AT TOP OF LADDER.  - REMOVE LADDER TO BOTTOM OF DRY WELL.  - CUT TOP OF ACCESS TUBE OFF AT 50mm A.F.F., GRINDING CUT EDGE SMOOTH. |
| 5 | REMOVE PRE-FINISHED VENTED SOFFIT AND METAL FASCIA.                                                                                                                                                                                                                           |
| 6 | REMOVE CEDAR SHAKE SHINGLES, RIDGE CAPS AND FELT PAPER.<br>REPLACED DAMAGED PLYWOOD SHEATHING.                                                                                                                                                                                |

A REMOVALS AT ACCESS POINT TO DRY WELL

NOT TO SCALE

**APEGIN** Certificate of Authorization Dillon Consulting Limited (MB) No. 1789 Date: SEPT 14, 2016

| NO.  | REVISIONS                   | DATE     | BY | DATE           |          | DATE                      | 163523               |
|------|-----------------------------|----------|----|----------------|----------|---------------------------|----------------------|
| 0    | ISSUED FOR BID OP. 803-2016 | 16-09-14 | NR | VERTICAL       | AS SHOWN |                           | CONSULTANT PROJECT N |
|      |                             |          |    | HOR. SCALE     | AS SHOWN | RELEASED FOR CONSTRUCTION |                      |
|      |                             |          |    |                |          |                           | PROFESSION           |
|      |                             |          |    | BY             | -        |                           | Member 23609         |
|      |                             |          |    | APPROVED       |          | CONSULTING                | Member               |
|      |                             |          |    | BY             | -        | DILLON                    | RATTANAWANGCHAROF    |
|      |                             |          |    | CHECKED        |          |                           | Int Latting          |
|      |                             |          |    | BY             | PDR      |                           | QUINCE OF MANI       |
|      |                             |          |    | DRAWN          |          | "I'I'IIIIIIIII            | OF OF M              |
| B.M. |                             |          |    | DESIGNED<br>BY | JAA      |                           | ENGINEER'S SEAL      |