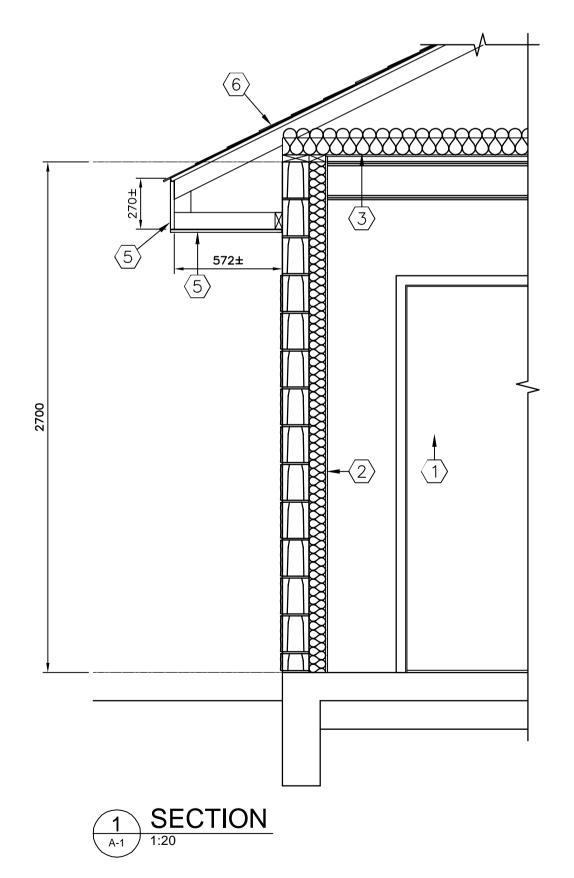

FLOOR PLAN - REMOVALS

ROOF PLAN - REMOVALS

|   | DEMOLITION NOTES                                                                                                                                                                                                                                                              |
|---|-------------------------------------------------------------------------------------------------------------------------------------------------------------------------------------------------------------------------------------------------------------------------------|
| 1 | REMOVE DOORS, FRAME AND ALL HARDWARE                                                                                                                                                                                                                                          |
| 2 | REMOVE INTERIOR WALL FINISHES (PLYWOOD, VAPOUR BARRIER, 38x89 WOOD STUDS AND INSULATION)                                                                                                                                                                                      |
| 3 | REMOVE CEILING FINISHES (9.5 PLYWOOD, VAPOUR BARRIER, BATT INSULATION)                                                                                                                                                                                                        |
| 4 | WORK REQUIRED AT ACCESS HATCH TO DRY WELL:  - REMOVE ACCESS HATCH LID  - REMOVE GUARD AT ACCESS HATCH  - REMOVE ACCESS PLATFORM INSIDE TUBE AT TOP OF LADDER.  - REMOVE LADDER TO BOTTOM OF DRY WELL.  - CUT TOP OF ACCESS TUBE OFF AT 50mm A.F.F., GRINDING CUT EDGE SMOOTH. |
| 5 | REMOVE PRE-FINISHED VENTED SOFFIT AND METAL FASCIA.                                                                                                                                                                                                                           |
| 6 | REMOVE CEDAR SHAKE SHINGLES, RIDGE CAPS AND FELT PAPER.<br>REPLACED DAMAGED PLYWOOD SHEATHING.                                                                                                                                                                                |