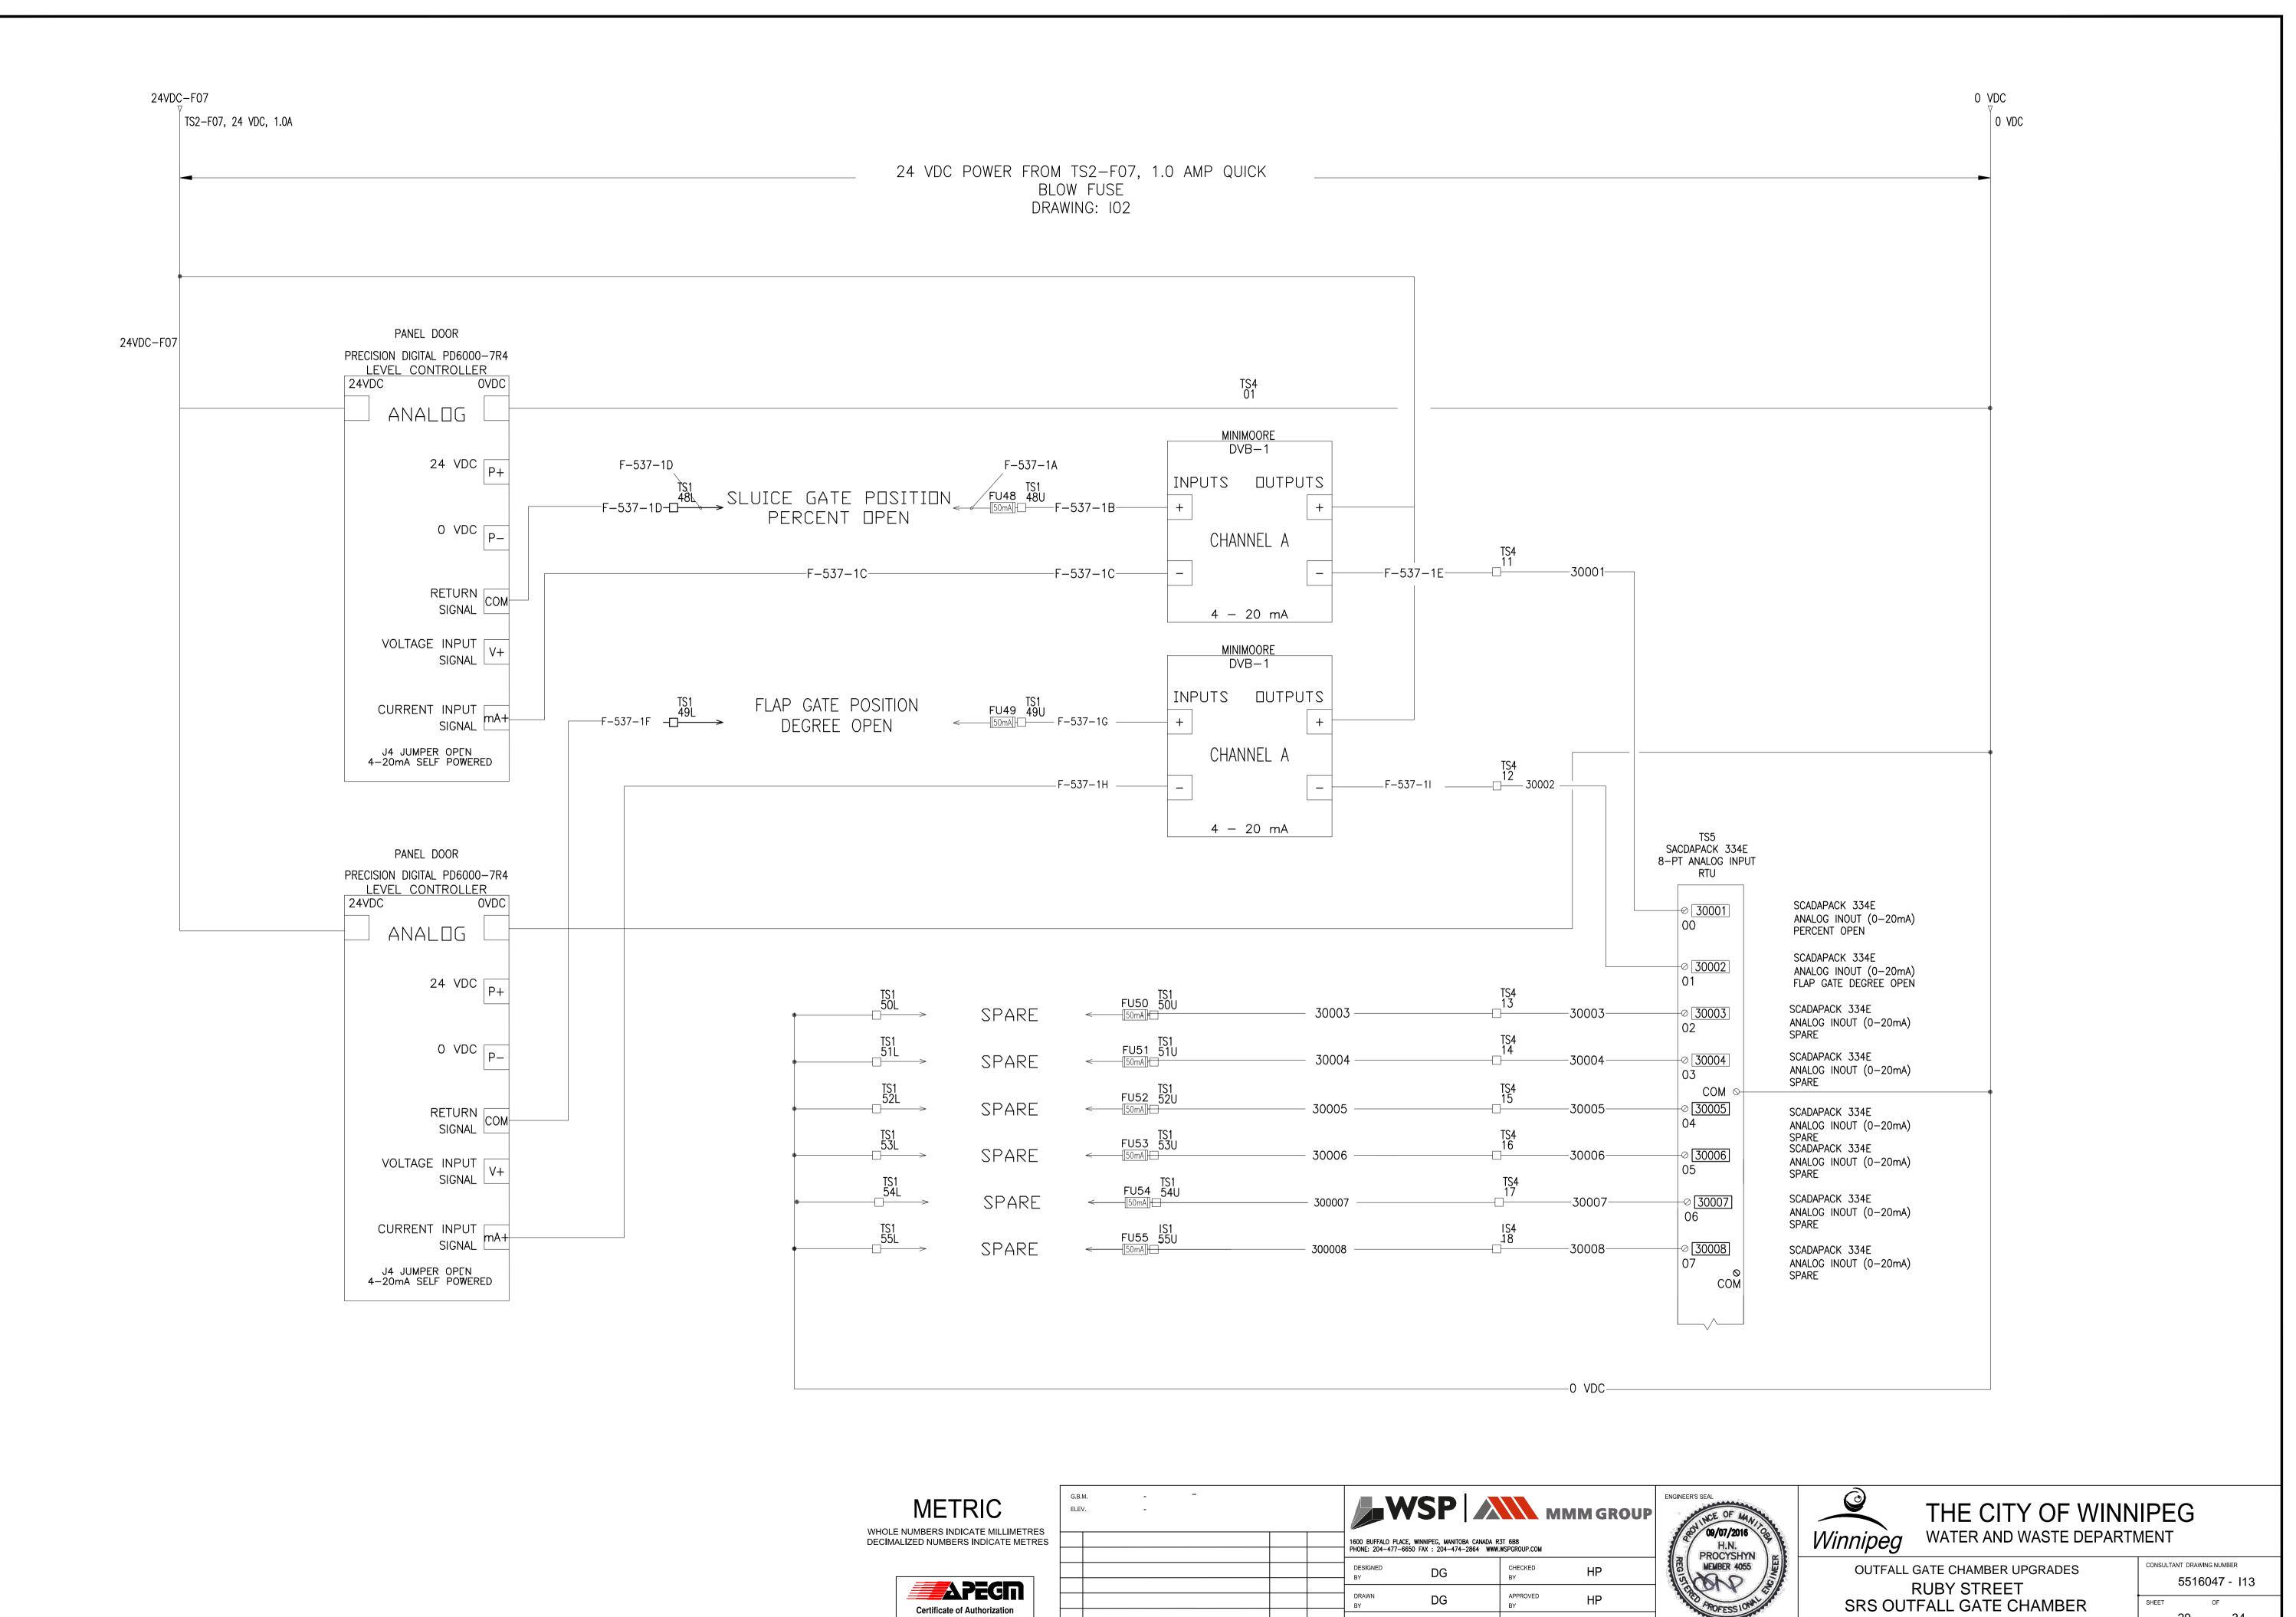

789-2016

2016/09/07

| METRIC<br>DLE NUMBERS INDICATE MILLIMETRES<br>MALIZED NUMBERS INDICATE METRES |                                                 |  | G.B.M<br>ELEV |                   |          |          |                                     |          |                |    | ENGINEER'S SEAL                             |
|-------------------------------------------------------------------------------|-------------------------------------------------|--|---------------|-------------------|----------|----------|-------------------------------------|----------|----------------|----|---------------------------------------------|
|                                                                               |                                                 |  |               |