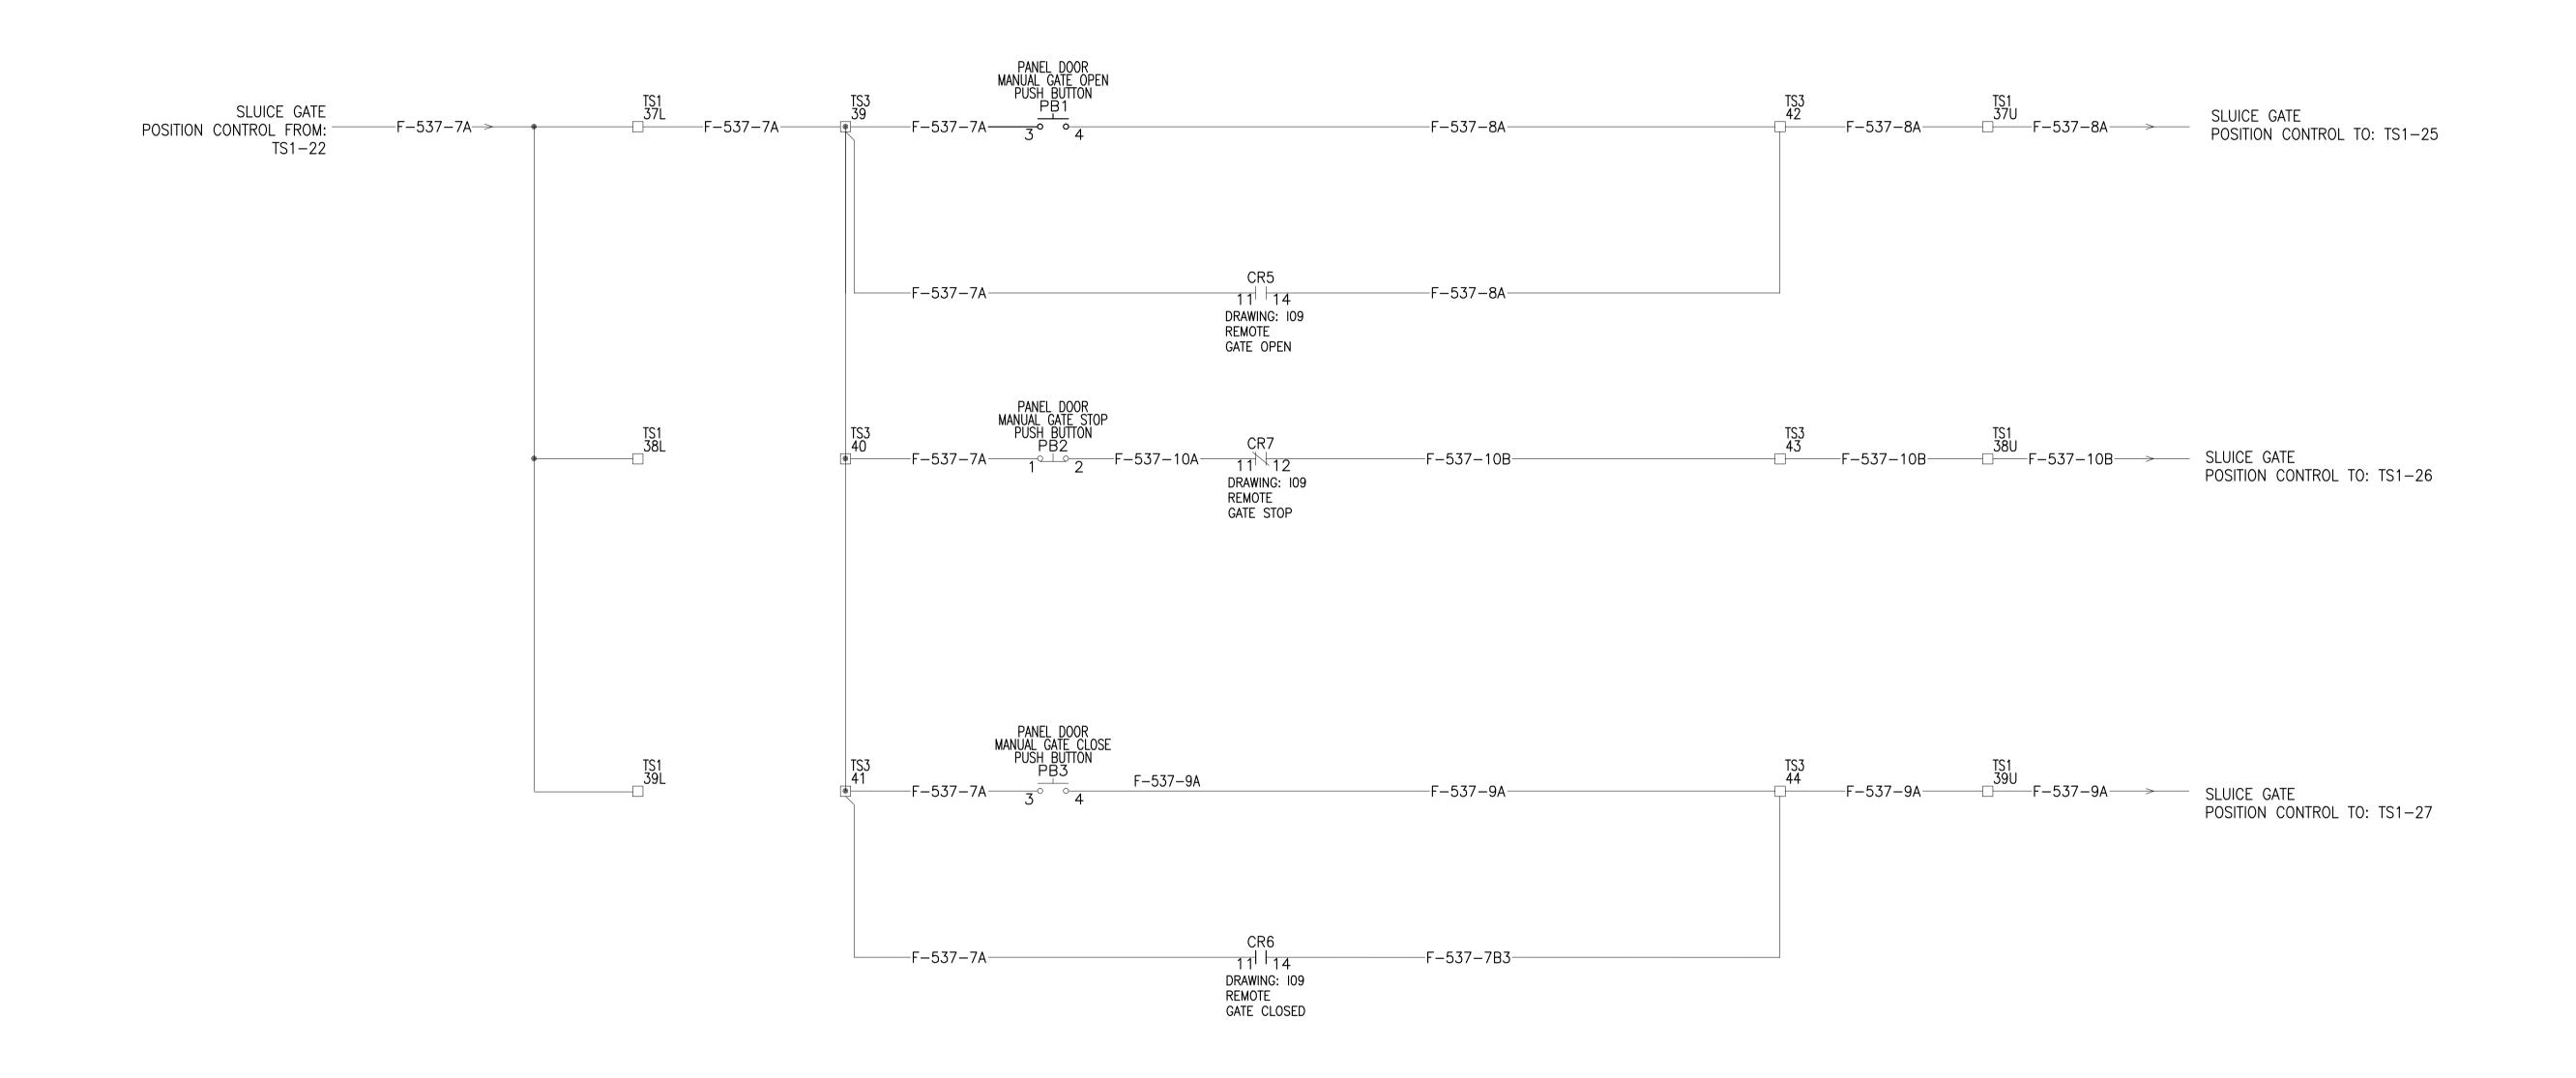

## THE CITY OF WINNIPEG Winnipèg

WATER AND WASTE DEPARTMENT

OUTFALL GATE CHAMBER UPGRADES **RUBY STREET** SRS OUTFALL GATE CHAMBER

SLUICE GATE

**GATE OPERATION** 

5516047 - I12 28 CITY DRAWING NUMBER LD-7949