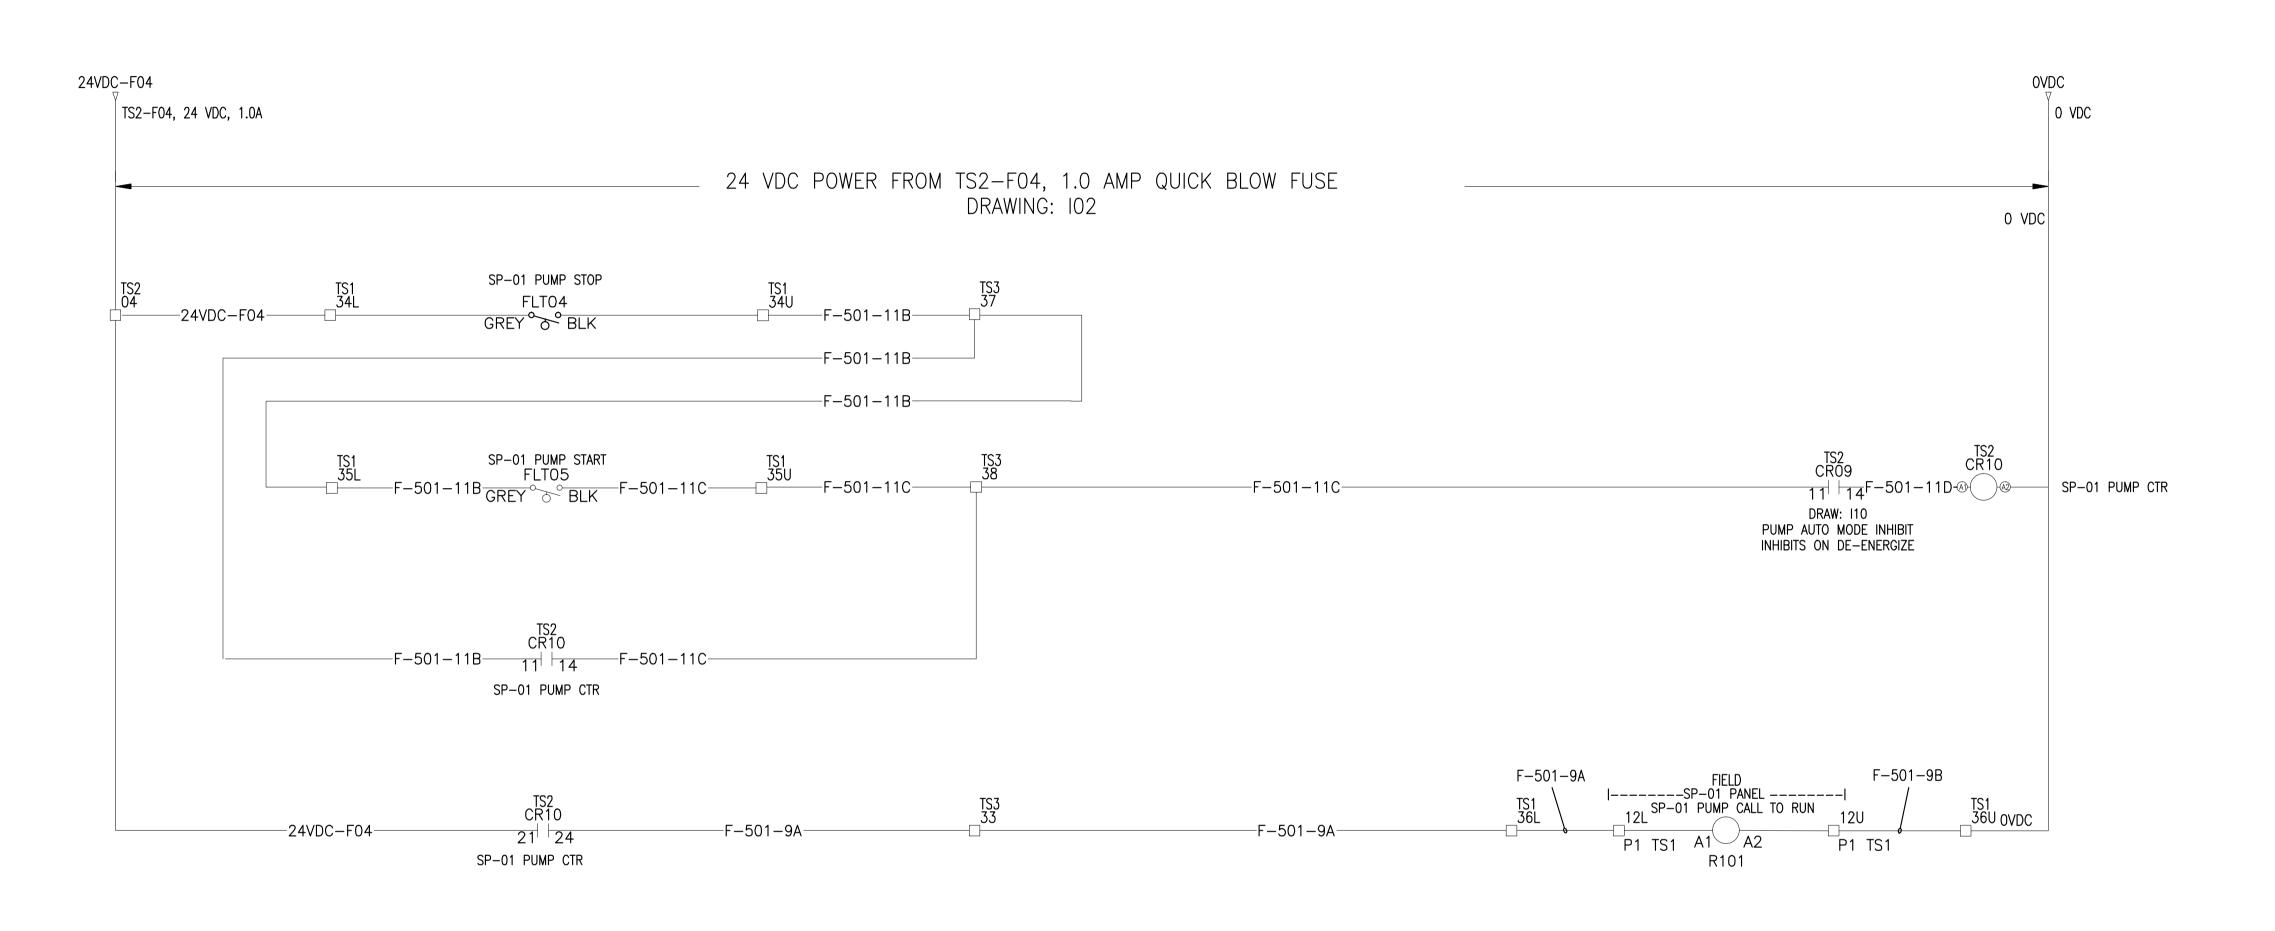

13, 2016 — 1:40pm .ojects\2016\Ruby+Aubery-MMM WSP\working drawing\sheet\sheet\I-11page 12.dwg —1

| METRIC<br>WHOLE NUMBERS INDICATE MILLIMETRES<br>DECIMALIZED NUMBERS INDICATE METRES |   | G.B.M<br>ELEV     |          |    |                                                                                                                  |                      |                              |    |               |
|-------------------------------------------------------------------------------------|---|-------------------|----------|----|------------------------------------------------------------------------------------------------------------------|----------------------|------------------------------|----|---------------|
|                                                                                     |   |                   |          |    | 1600 BUFFALO PLACE, WINNIPEG, MANITOBA CANADA R3T 6B8<br>PHONE: 204–477–6650 FAX : 204–474–2864 WWW.WSPGROUP.COM |                      |                              |    |               |
|                                                                                     |   |                   |          |    | DESIGNED<br>BY                                                                                                   | DG                   | CHECKED<br>BY                | HP |               |
| Certificate of Authorization<br>WSP Canada Inc.<br>No. 5750 Date: SEP. 07, 2016     |   |                   |          |    | DRAWN<br>BY<br>HOR. SCALE<br>VERTICAL                                                                            | DG                   | APPROVED<br>BY               | HP | ER C          |
|                                                                                     |   |                   |          |    |                                                                                                                  | AS NOTED<br>AS NOTED | RELEASED FOR<br>CONSTRUCTION |    | BID OPPORTUNI |
|                                                                                     | 1 | ISSUED FOR TENDER | 09/07/16 | HP |                                                                                                                  |                      |                              |    |               |
|                                                                                     |   | REVISIONS         | DATE     | BY | DATE 201                                                                                                         | 6/09/07              | DATE                         |    | PLOT DATE:    |