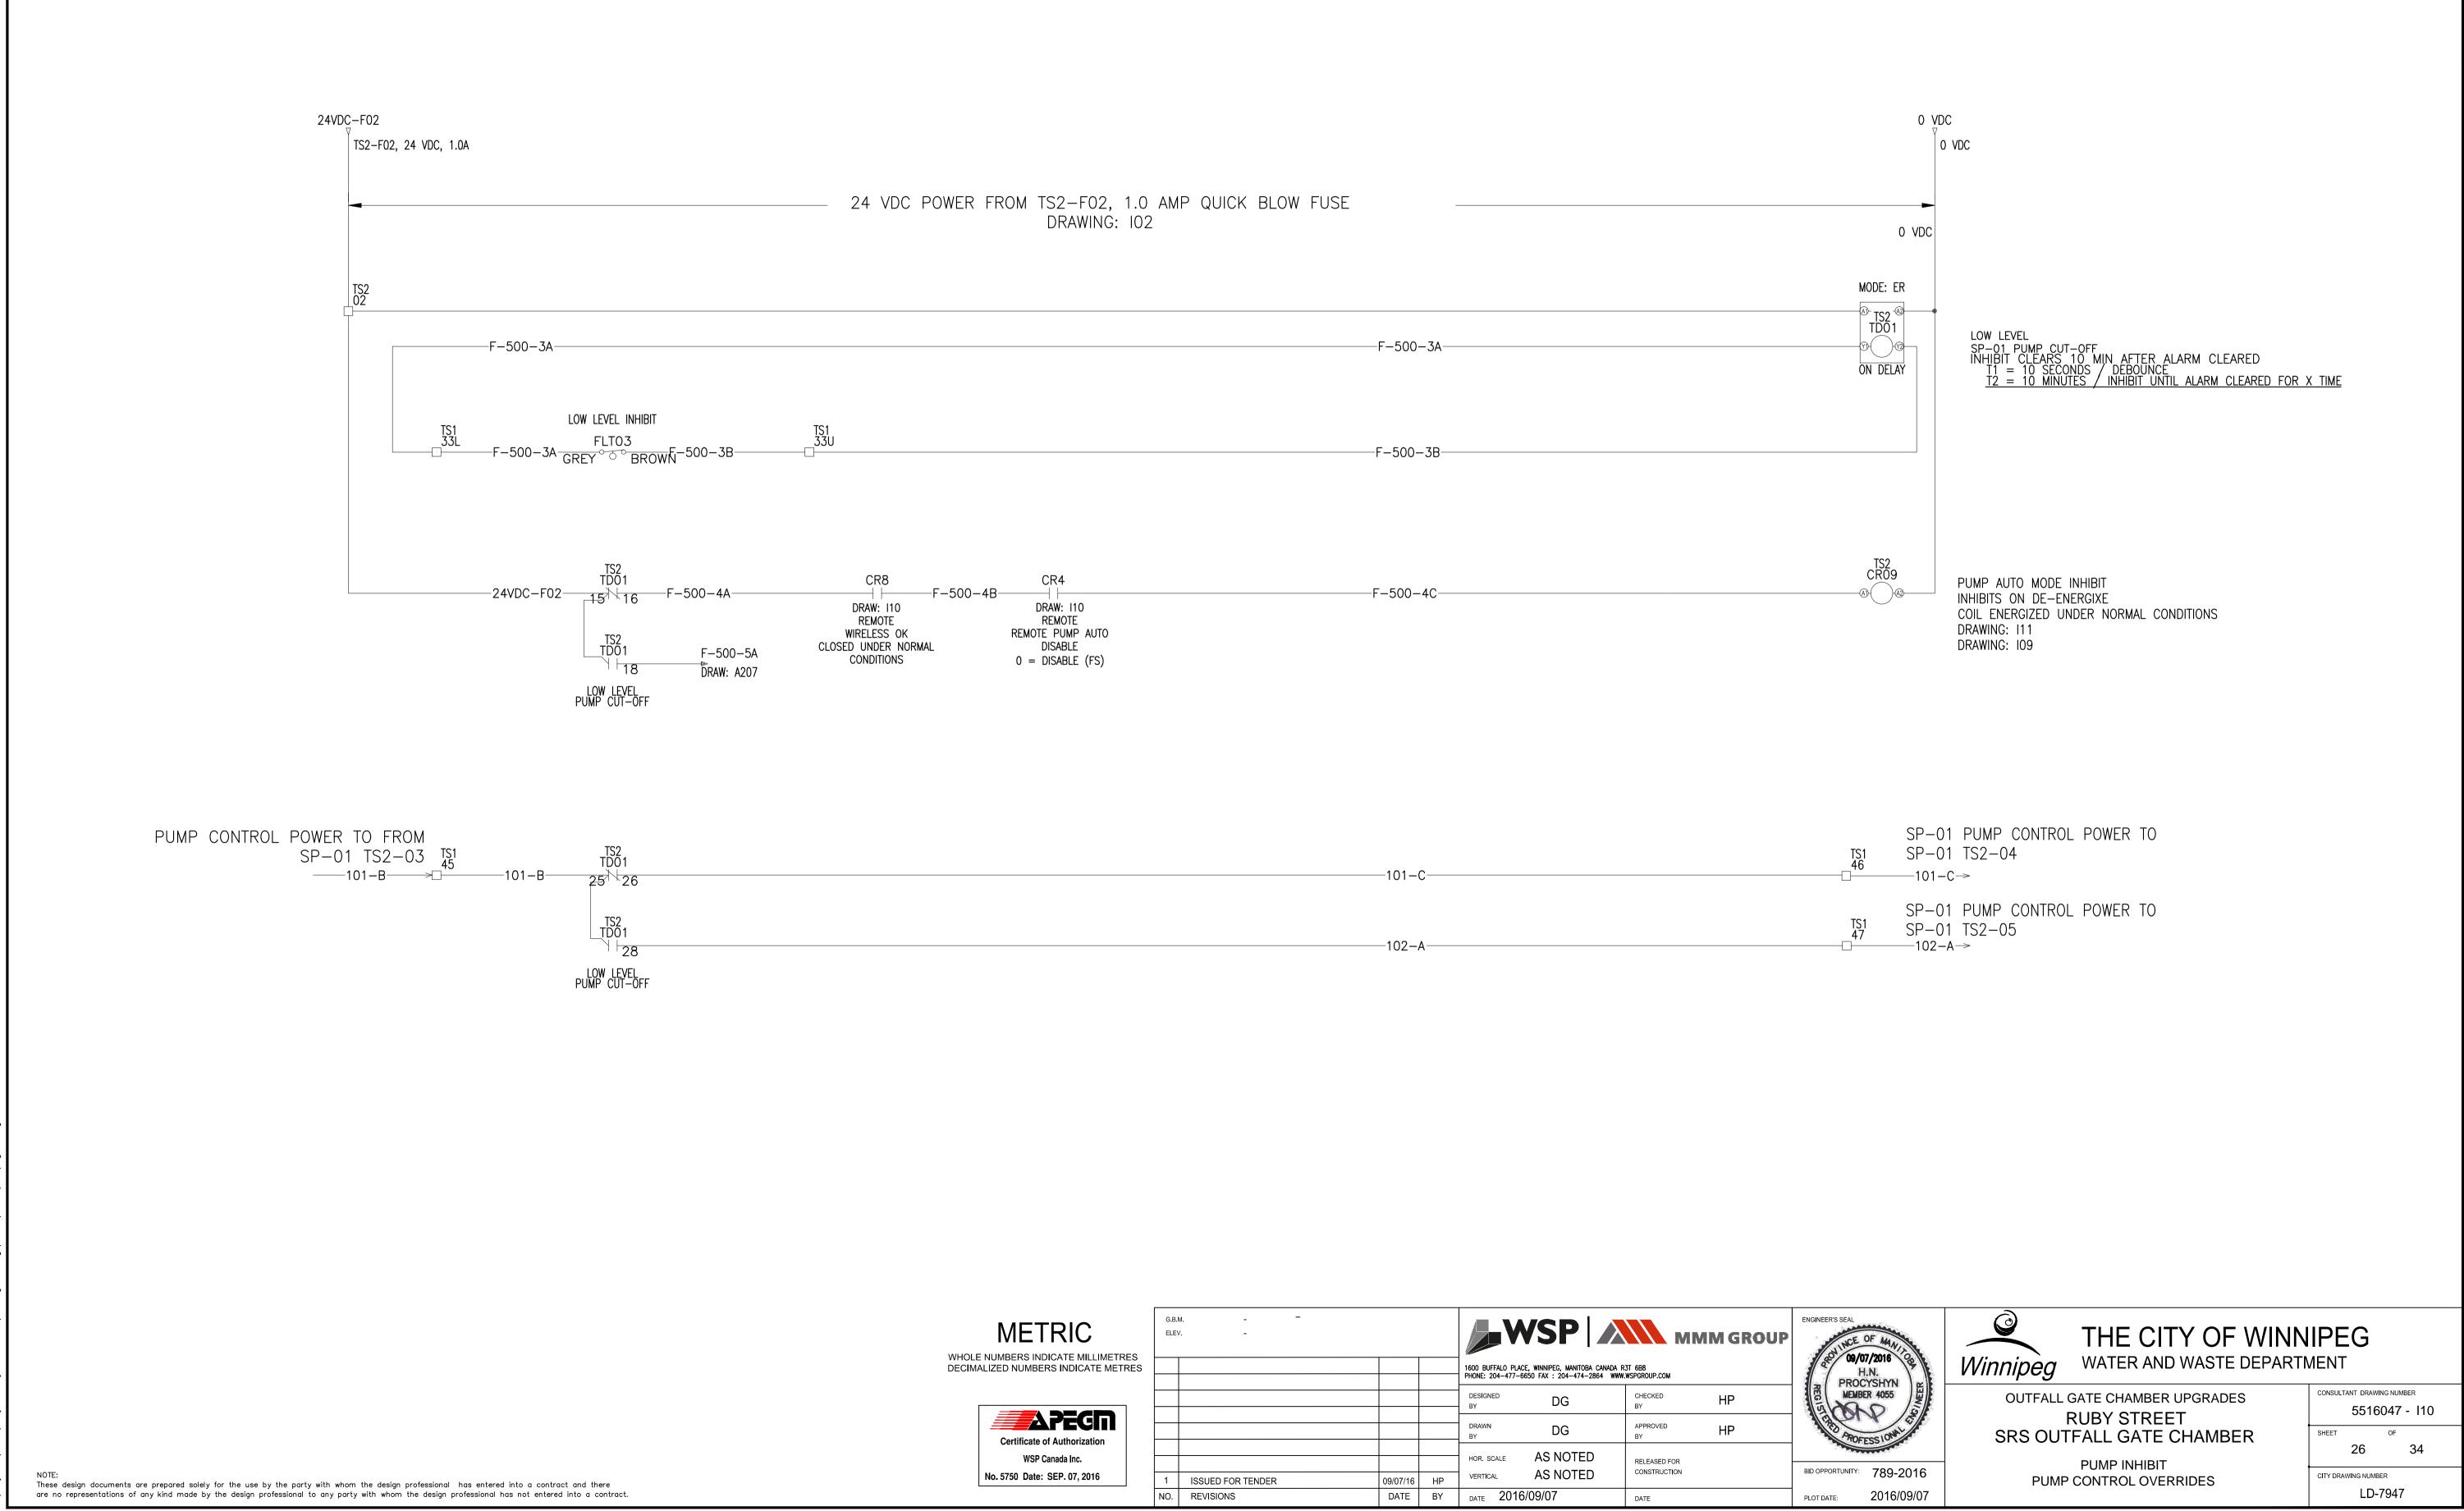

m,

| METRIC                                                                          | G.B.M<br>ELEV |                   |          |    |                        |                                                                 |                |    | ENGINEER'S SEAL |  |  |  |
|---------------------------------------------------------------------------------|---------------|-------------------|----------|----|------------------------|-----------------------------------------------------------------|----------------|----|-----------------|--|--|--|
| WHOLE NUMBERS INDICATE MILLIMETRES<br>DECIMALIZED NUMBERS INDICATE METRES       |               |                   |          |    |                        | ACE, WINNIPEG, MANITOBA CANADA R<br>6650 FAX : 204–474–2864 WWW |