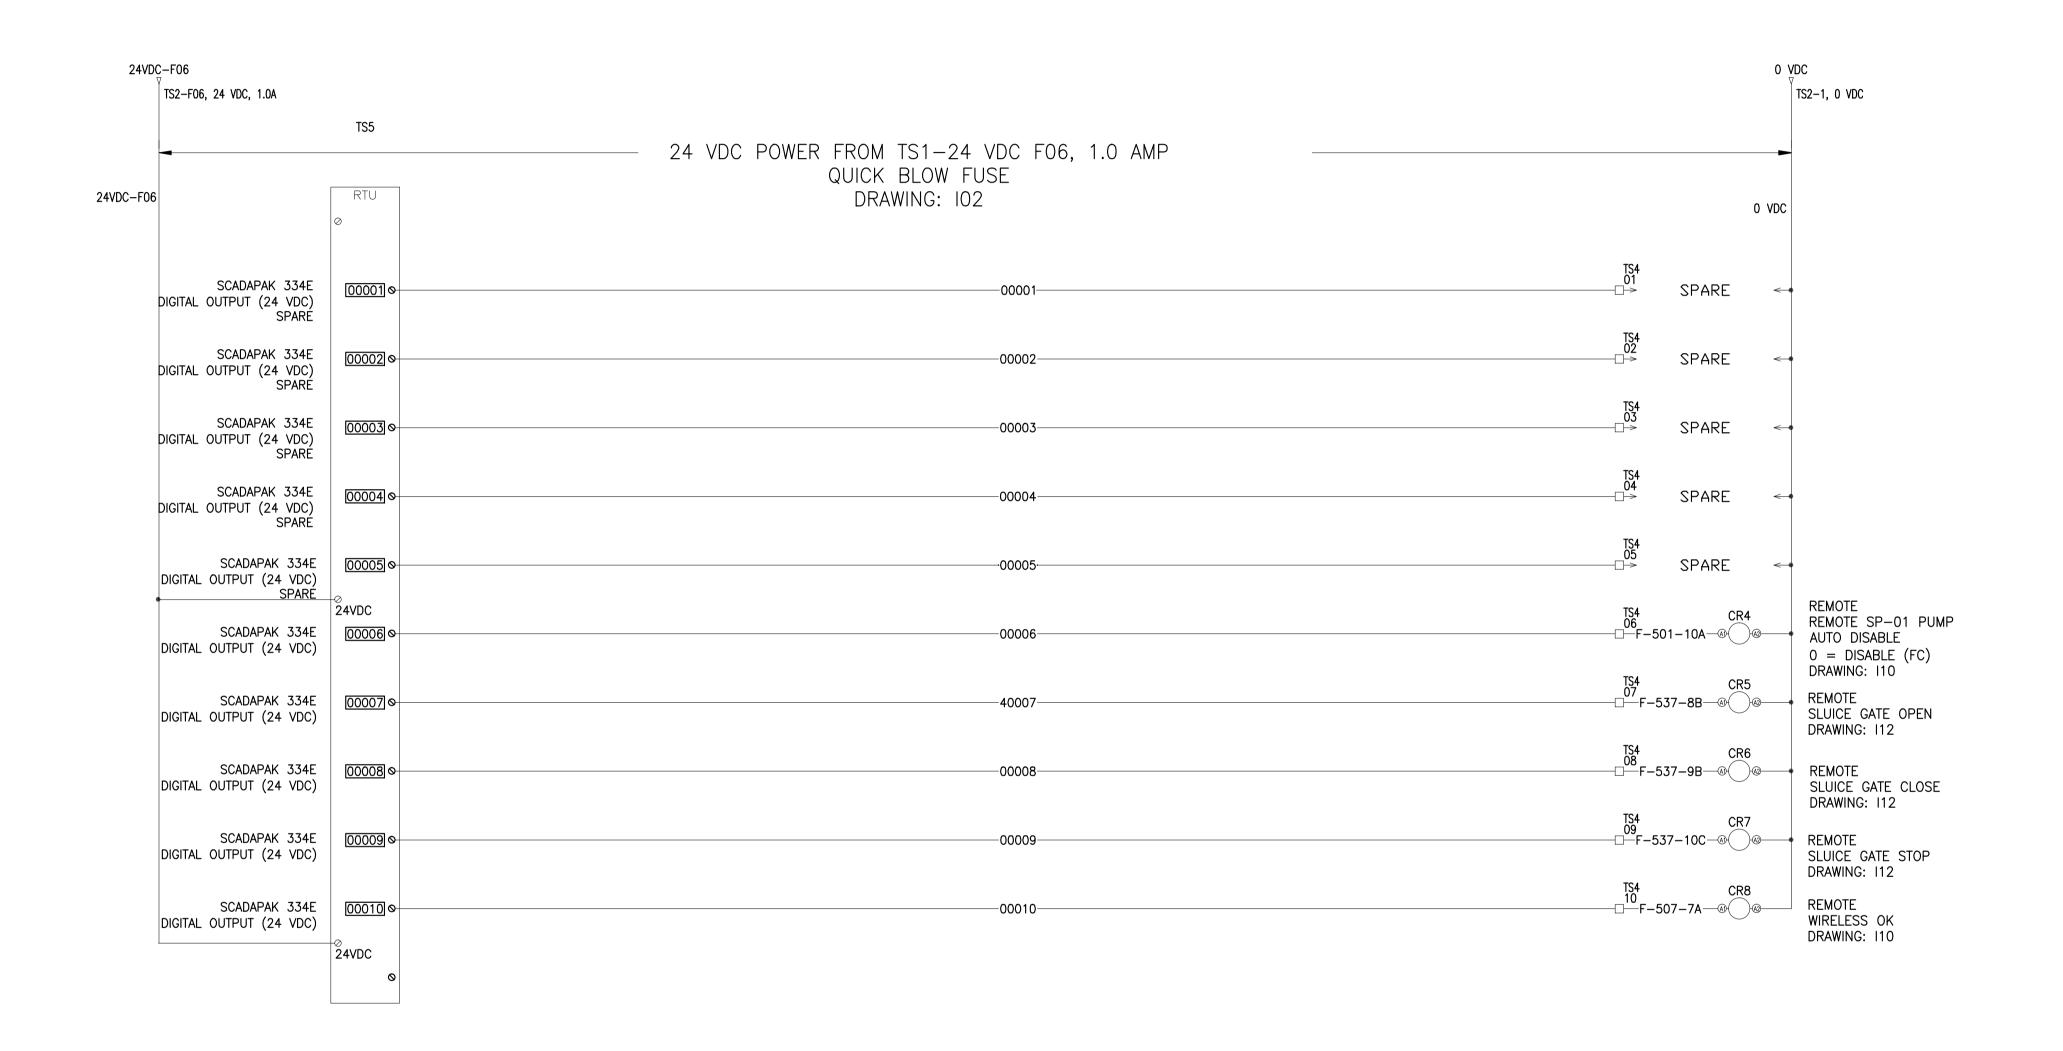

THE CITY OF WINNIPEG WATER AND WASTE DEPARTMENT

OUTFALL GATE CHAMBER UPGRADES **RUBY STREET** SRS OUTFALL GATE CHAMBER

| RUBY STREET                           | 5516047 - 109       |    |    |  |
|---------------------------------------|---------------------|----|----|--|
| SRS OUTFALL GATE CHAMBER              | SHEET               |    | OF |  |
| SITO OO II ALLE OATIE OI IA INIDER    |                     | 25 | 34 |  |
| PUMP AUTO INHIBIT, SLUICE GATE OPEN / |                     |    |    |  |
| CLOSE / STOP , WIRELESS OK            | CITY DRAWING NUMBER |    |    |  |
| , <u>,</u>                            | LD-7946             |    |    |  |