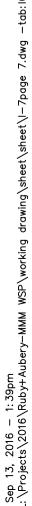

## 24 VDC POWER FROM TS2-F04, 1.0 AMP QUICK BLOW FUSE DRAWING: 102

| DIAV |           |                                             |
|------|-----------|---------------------------------------------|
|      |           | 0 VE<br>TS3 TS5<br>RTU<br>17 10005 20 10005 |
|      | F-501-1B  | 1002500  10025                              |
|      | F-501-2B  | TS3<br>18<br>X1 <sup>G</sup> X2             |
|      |           | TS5<br>RTU<br>10026-01 10026                |
|      | F-501-3B  | TS3 TS5<br>19<br>10027_02 10027             |
|      | F-501-4B  | TS3<br>20<br>X1 <sup>R</sup> X2             |
|      |           | TS5<br>RTU<br>10028—03 10028                |
|      | F-501-5B  | TS3 TS5<br>21<br>10029-04 10029             |
|      | F-501-6B- | TS3<br>22<br>10030-05 10030                 |
|      |           | TCE                                         |
|      | F-501-7B  | TS3 TS5<br>23<br>10031-06 10031             |
|      |           | TS3 TS5<br>24<br>□ 10032 07 10032           |
|      | F-501-8B  |                                             |