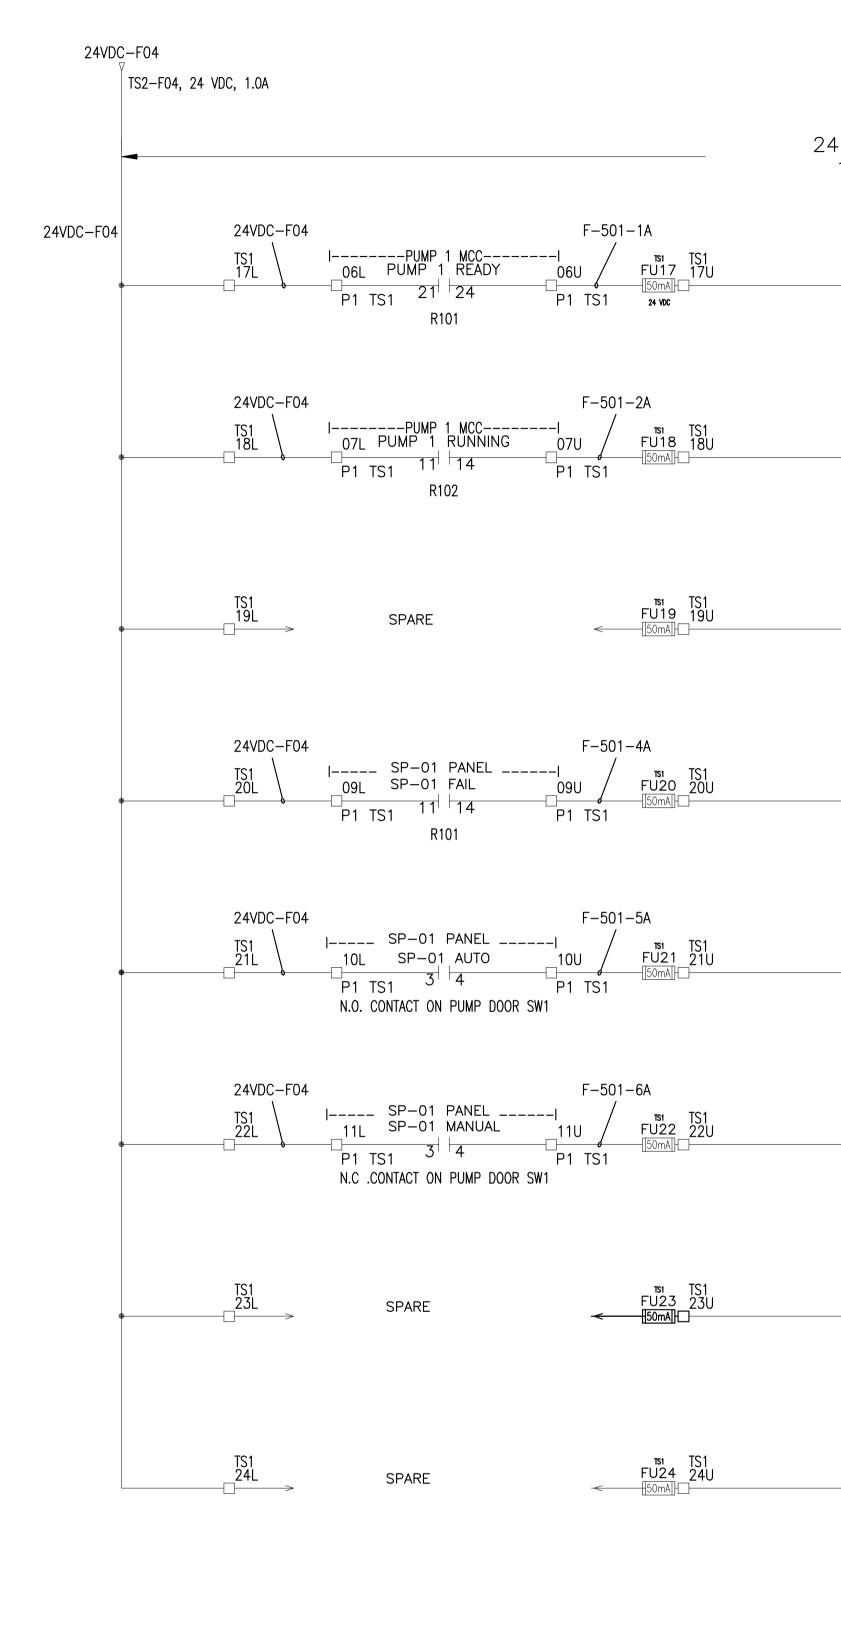

## 24 VDC POWER FROM TS2-F04, 1.0 AMP QUICK BLOW FUSE DRAWING: 102

| DIAV |           |                                             |
|------|-----------|---------------------------------------------|
|      |           | 0 VE<br>TS3 TS5<br>RTU<br>17 10005 20 10005 |
|      | F-501-1B  | 1002500  10025                              |
|      | F-501-2B  | TS3<br>18<br>X1 <sup>G</sup> X2             |
|      |           | TS5<br>RTU<br>10026-01 10026                |
|      | F-501-3B  | TS3 TS5<br>19<br>10027_02 10027             |
|      | F-501-4B  | TS3<br>20<br>X1 <sup>R</sup> X2             |
|      |           | TS5<br>RTU<br>10028—03 10028                |
|      | F-501-5B  | TS3 TS5<br>21<br>10029-04 10029             |
|      | F-501-6B- | TS3<br>22<br>10030-05 10030                 |
|      |           | TCE                                         |
|      | F-501-7B  | TS3 TS5<br>23<br>10031-06 10031             |
|      |           | TS3 TS5<br>24<br>□ 10032 07 10032           |
|      | F-501-8B  |                                             |