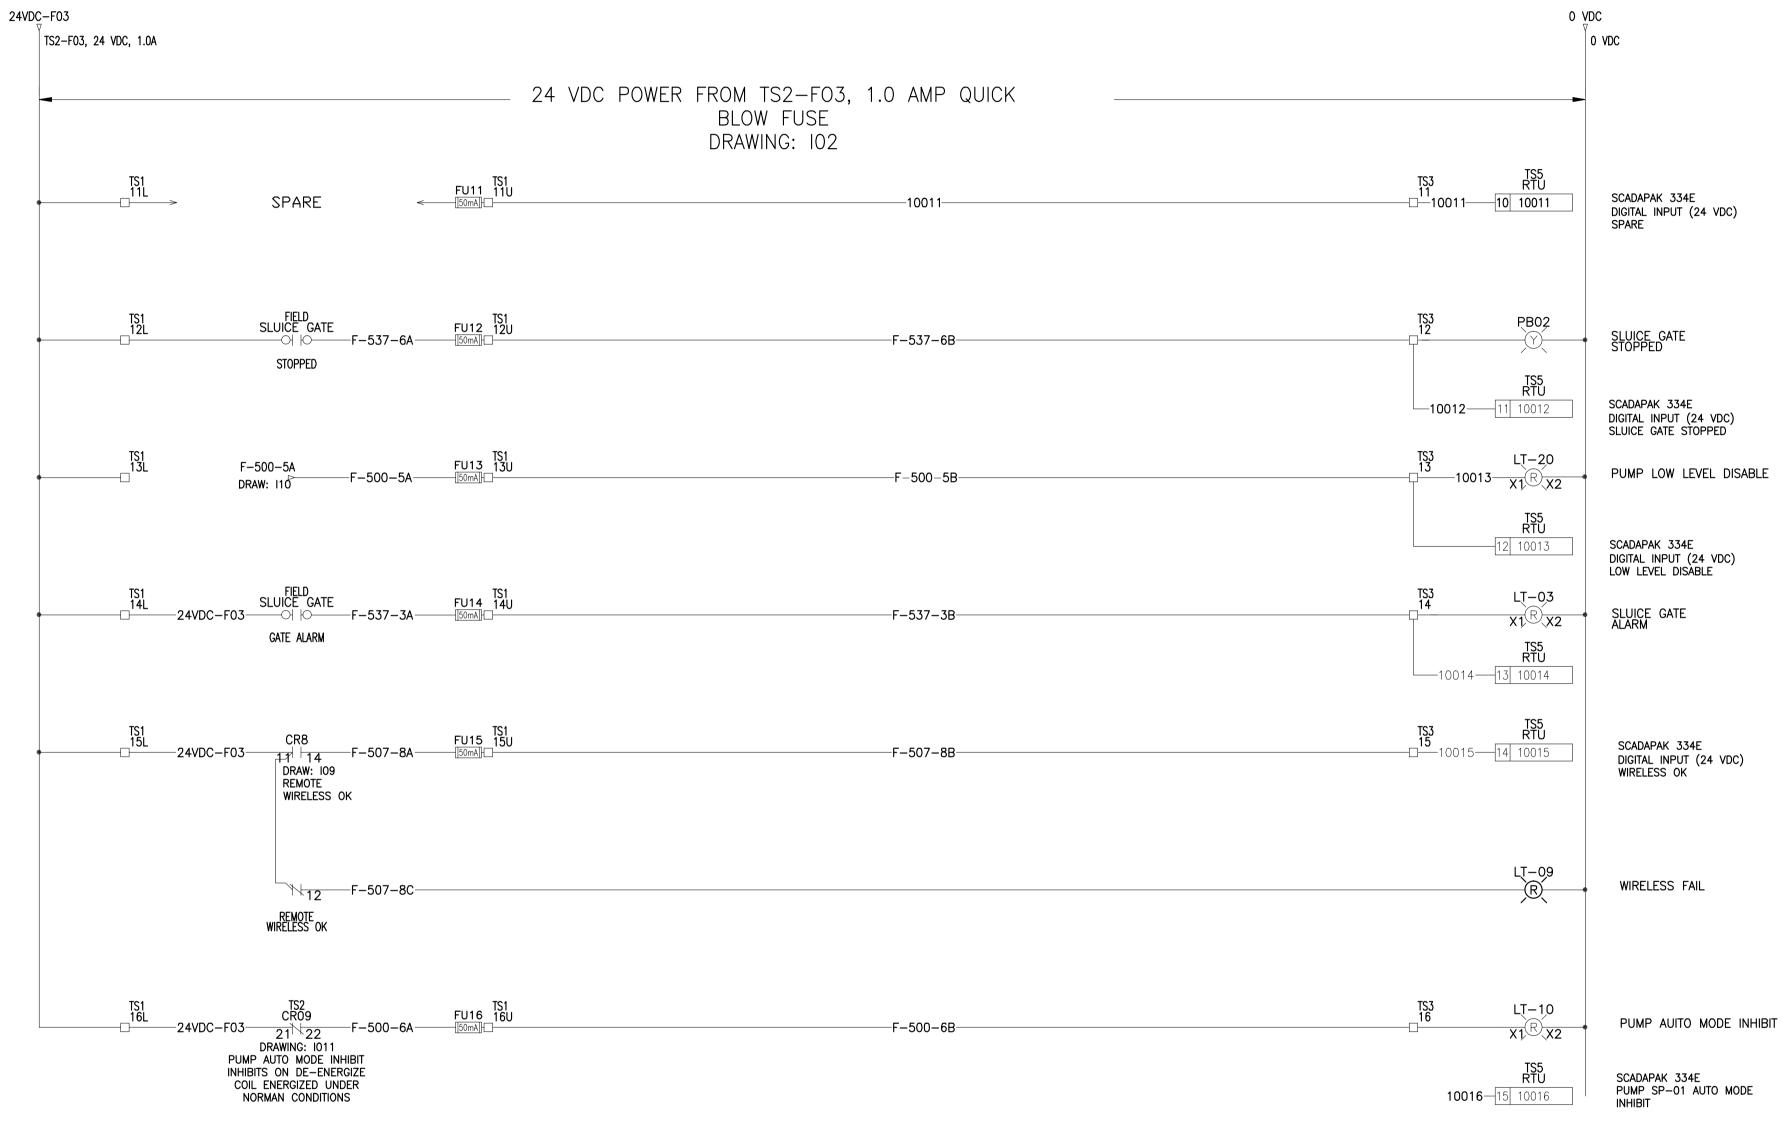

ň

| METRIC<br>WHOLE NUMBERS INDICATE MILLIMETRES<br>DECIMALIZED NUMBERS INDICATE METRES |                                                 | G.B.M<br>ELEV |                   |          |    |                     |                                                                |                   |    |                  | OF MANITO  |
|-------------------------------------------------------------------------------------|-------------------------------------------------|---------------|-------------------|----------|----|---------------------|----------------------------------------------------------------|-------------------|----|------------------|------------|
|                                                                                     |