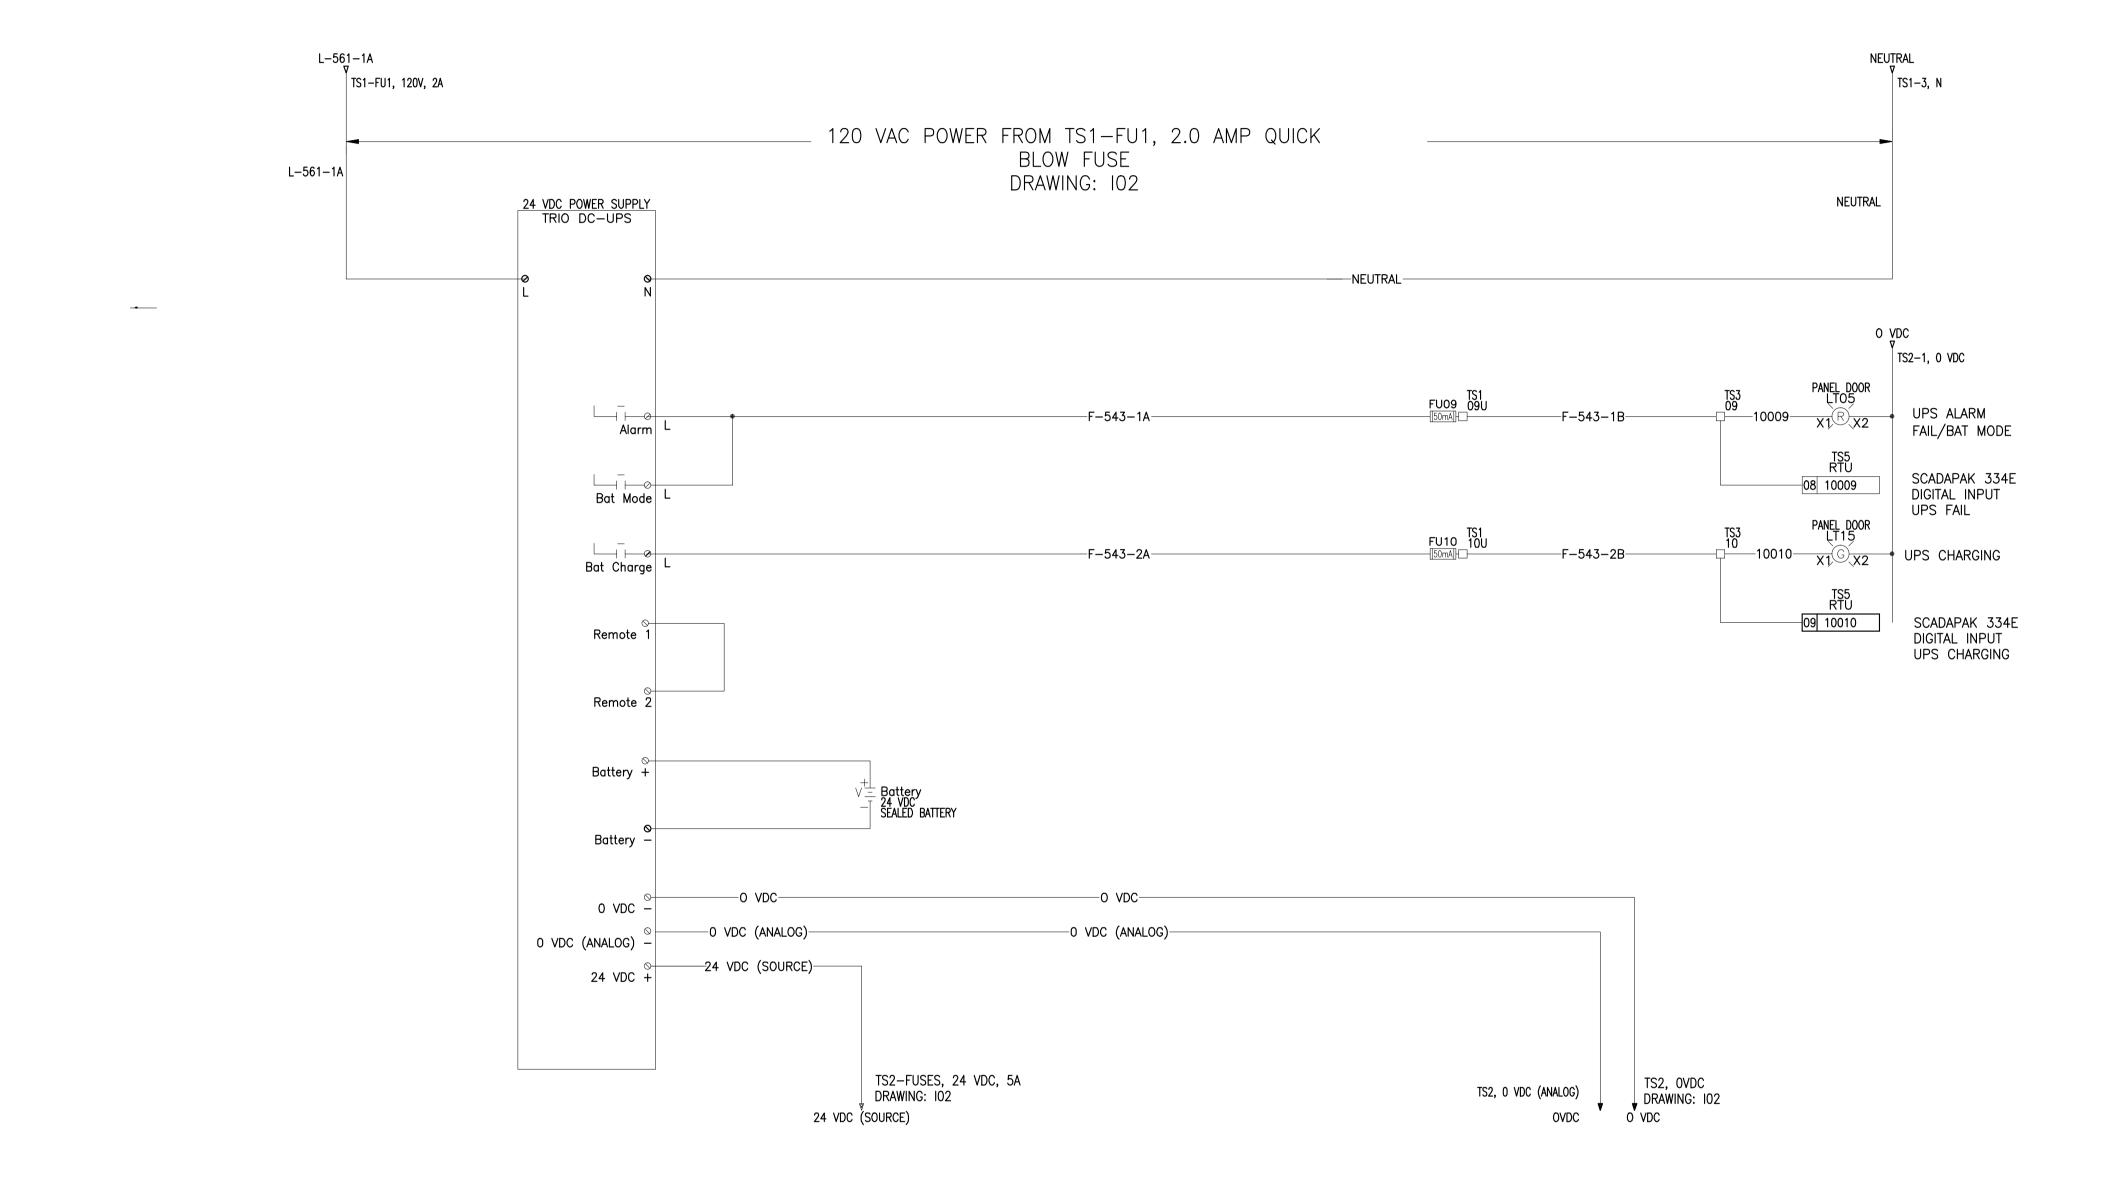

THE CITY OF WINNIPEG WATER AND WASTE DEPARTMENT Winnipèg

OUTFALL GATE CHAMBER UPGRADES **RUBY STREET** SRS OUTFALL GATE CHAMBER

UPS AND POWER DISTRIBUTION

5516047 - 105 21 CITY DRAWING NUMBER LD-7942

**APEGIN Certificate of Authorization** 