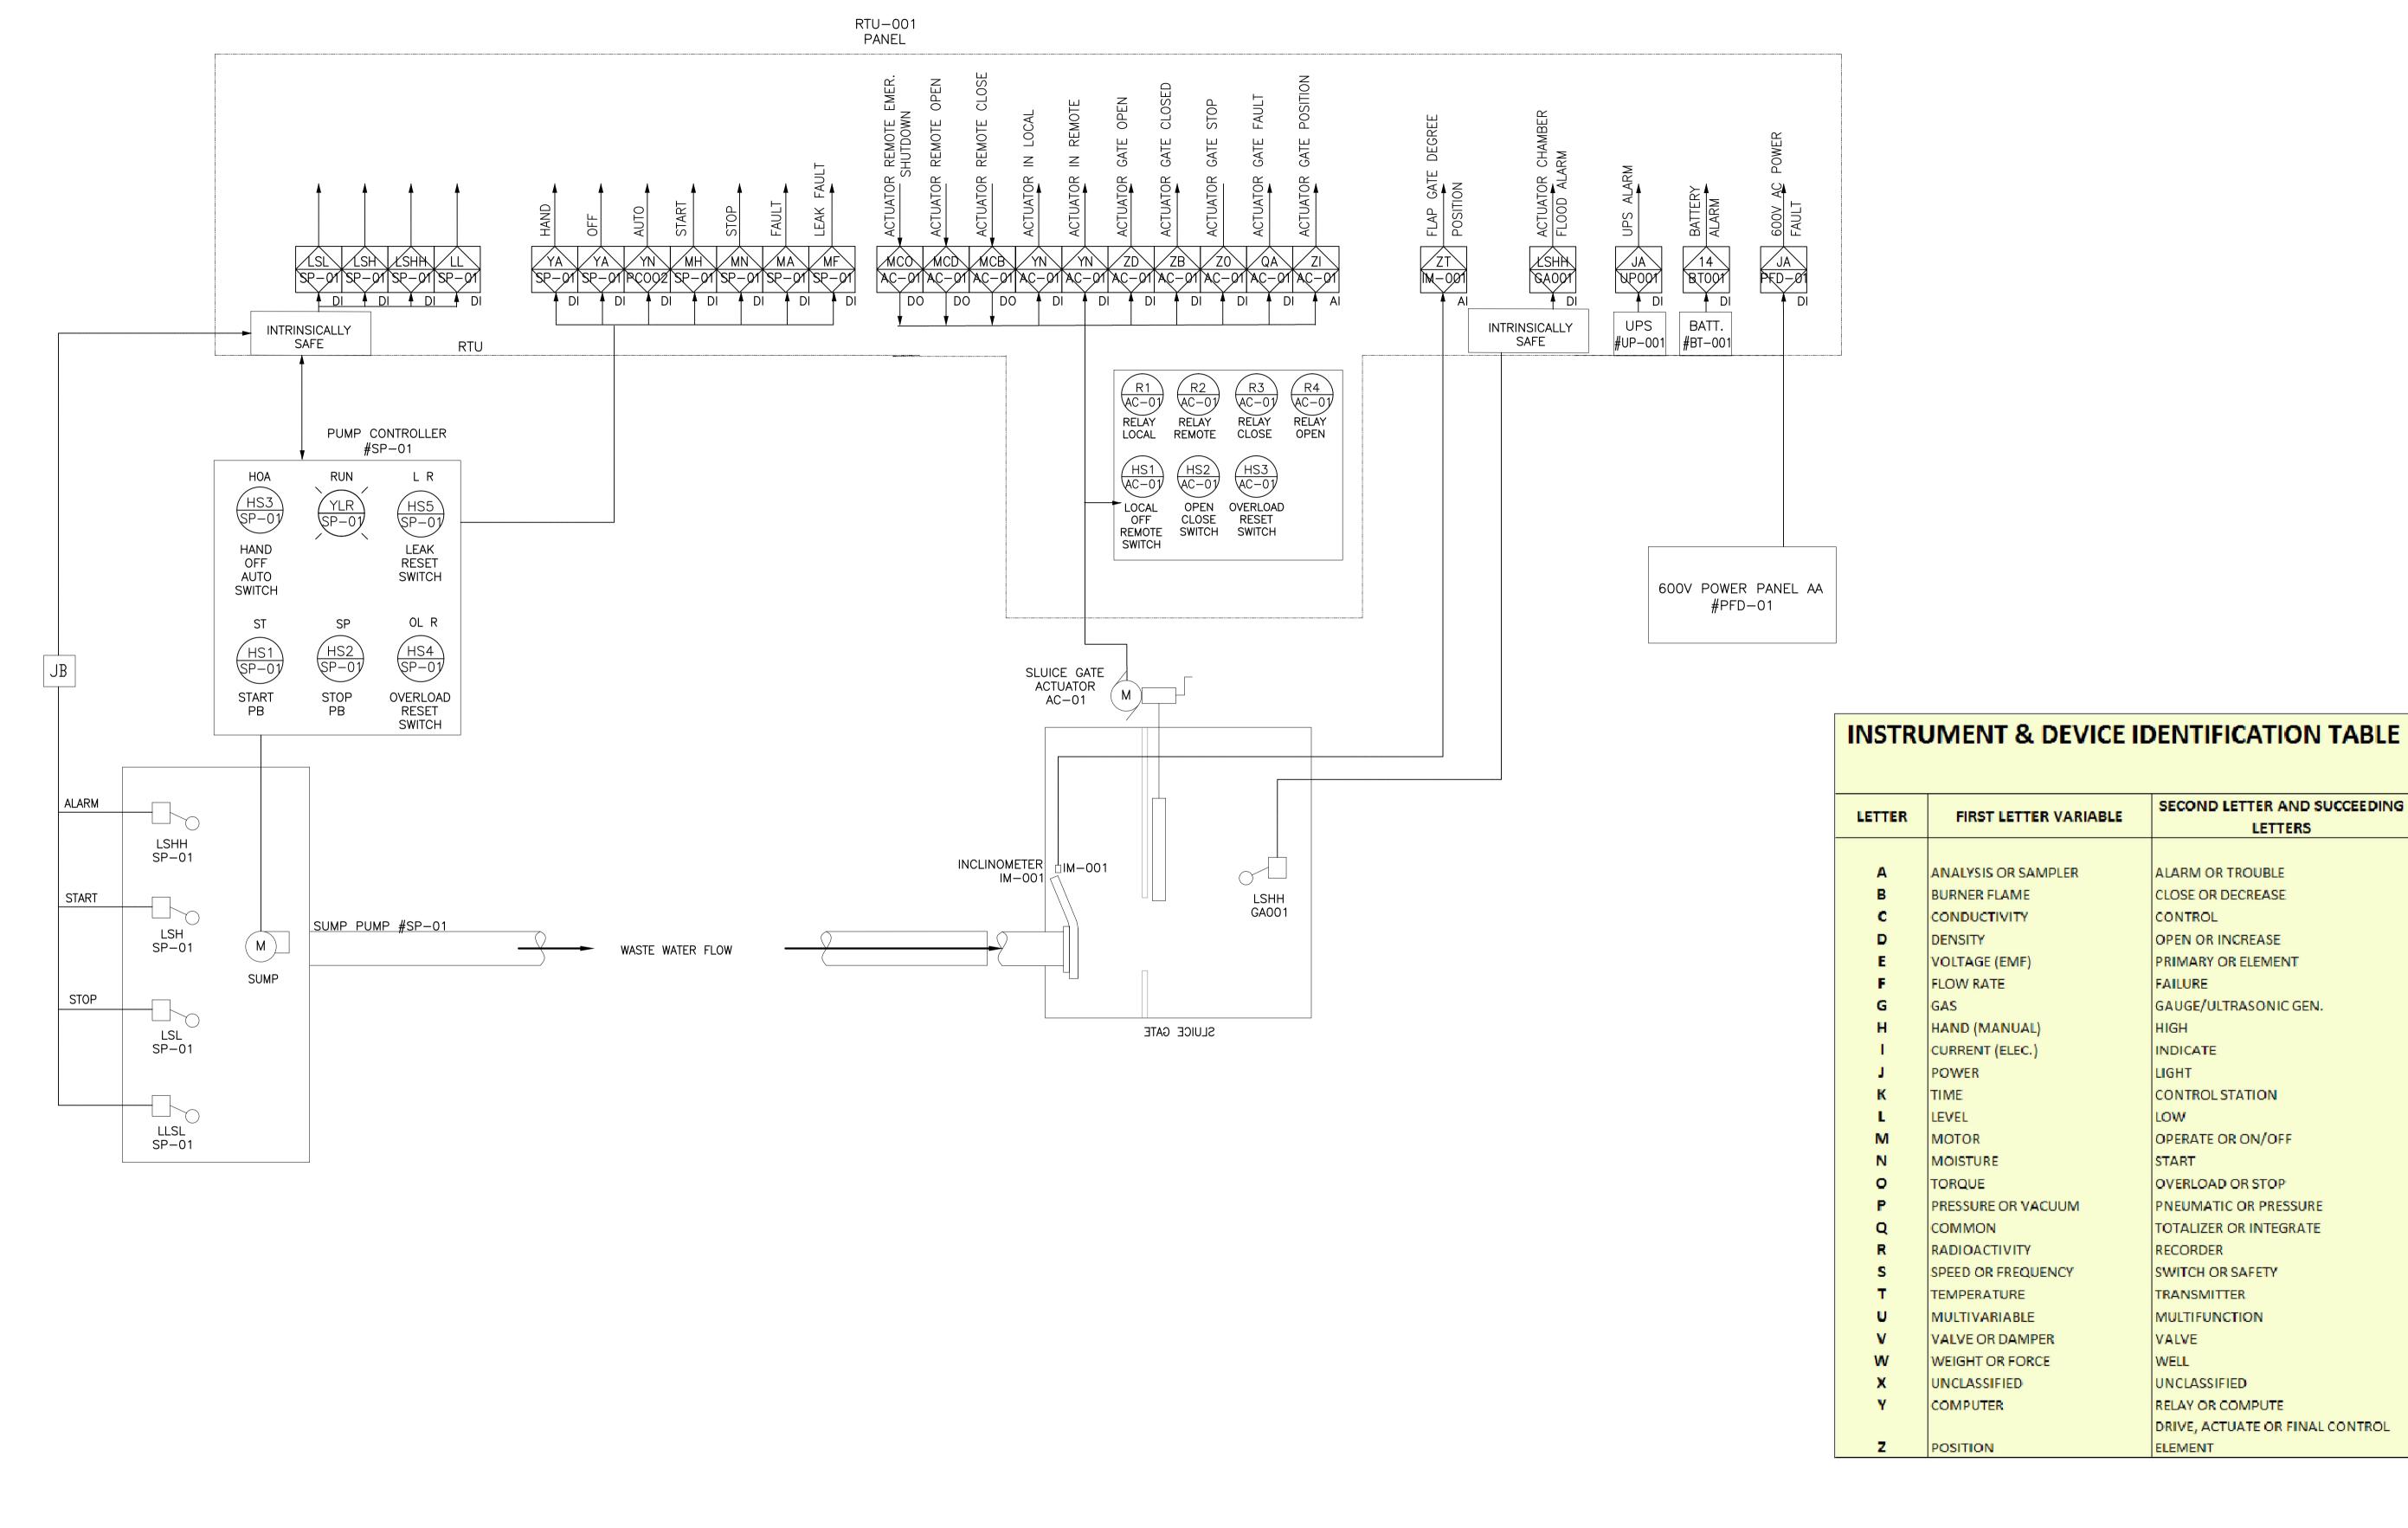

2016/09/07

THE CITY OF WINNIPEG WATER AND WASTE DEPARTMENT Winnipeg

OUTFALL GATE CHAMBER UPGRADES **RUBY STREET** SRS OUTFALL GATE CHAMBER

PIPING & INSTRUMENTATION DIAGRAM

5516047 - I01 17 CITY DRAWING NUMBER LD-7938