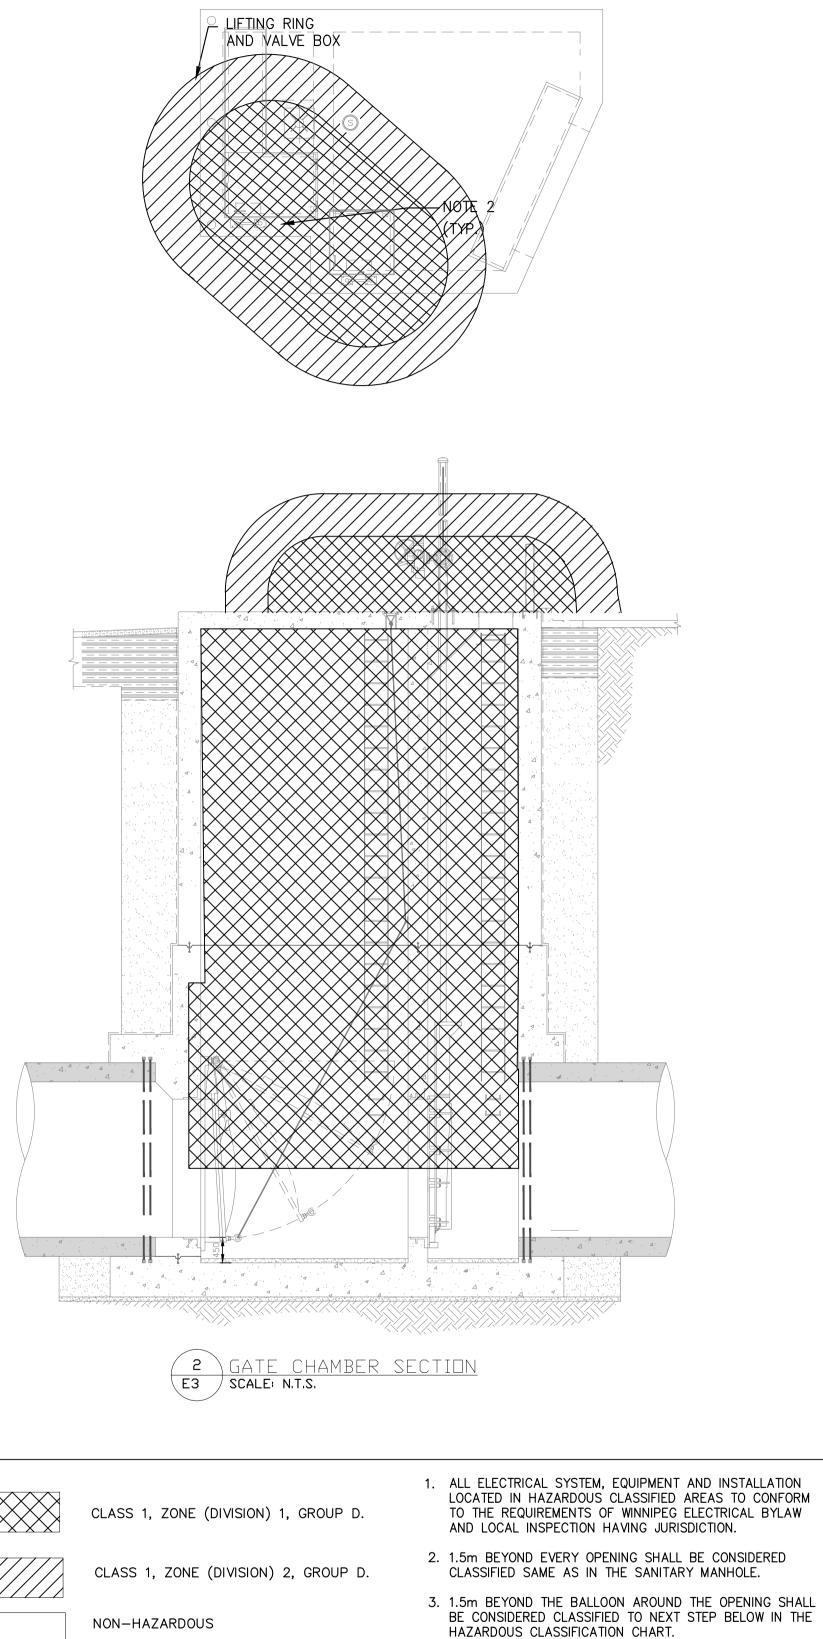

4. THE AREA CLASSIFICATION OF NEW MANHOLES NEAR PUMP AND ACTUATOR CHAMBERS SHALL BE SAME AS THE 2 CHAMBERS SHOWN HERE.

G.B.M. ENGINEER'S SEAL -ELEV. -1600 BUFFALO PLACE, WINNIPEG, MANITOBA CANADA R3T 6B8 PHONE: 204-477-6650 FAX : 204-474-2864 WWW.WSPGROUP.COM DESIGNED CHECKED ΗP DG DRAWN APPROVED ΗP DG AS NOTED HOR. SCALE RELEASED FOR CONSTRUCTION AS NOTED VERTICAL ISSUED FOR TENDER 09/07/16 HP DATE DATE 2016/09/07 NO. REVISIONS BY DATE

HAZARDOUS AREA CLASSIFICATION: <u>LAYOUTS</u>

METRIC WHOLE NUMBERS INDICATE MILLIMETRES DECIMALIZED NUMBERS INDICATE METRES

| Certificate of Authorization |
|------------------------------|
| WSP Canada Inc.              |
| No. 5750 Date: SEP. 07, 2016 |