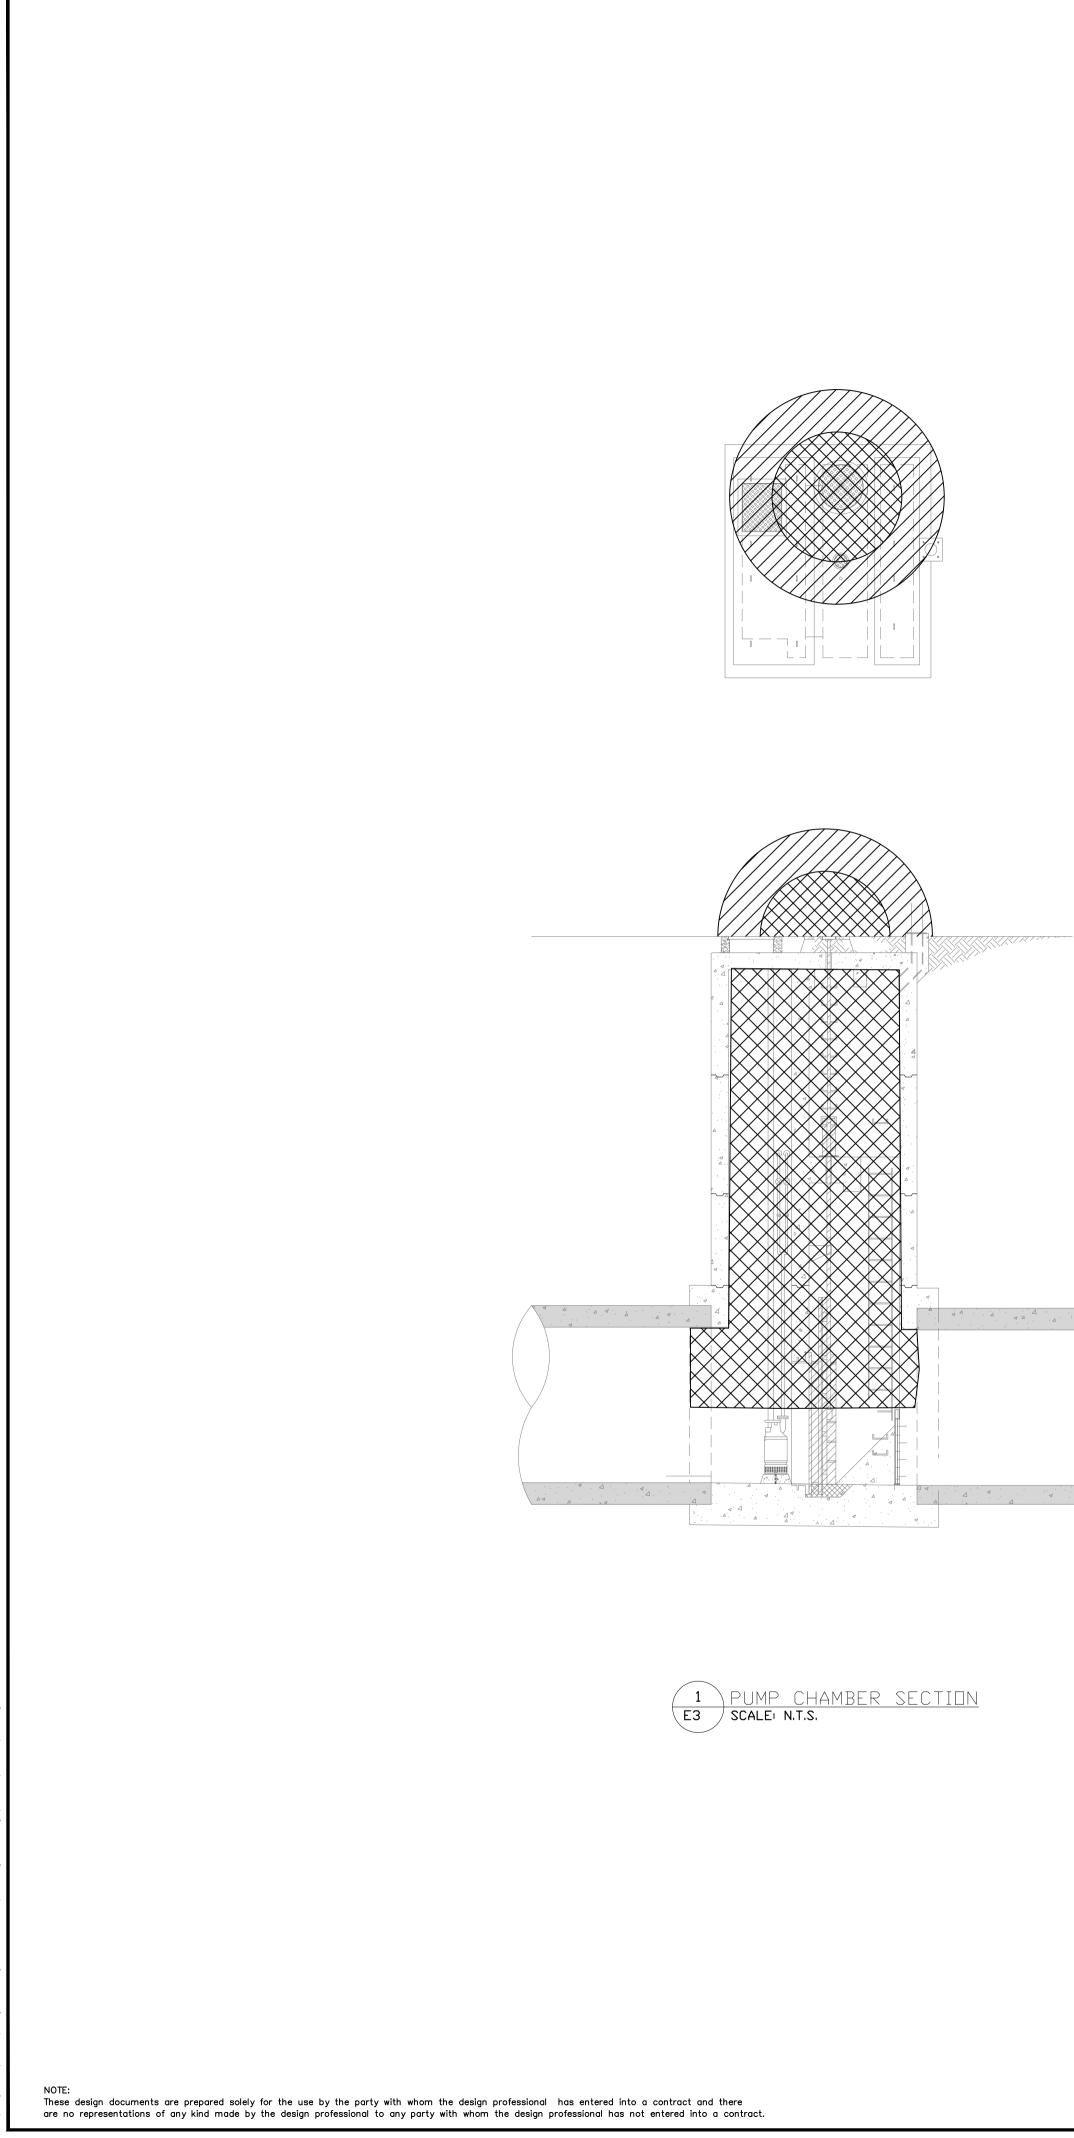

4. THE AREA CLASSIFICATION OF NEW MANHOLES NEAR PUMP AND ACTUATOR CHAMBERS SHALL BE SAME AS THE 2 CHAMBERS SHOWN HERE.

G.B.M. ENGINEER'S SEAL -ELEV. -1600 BUFFALO PLACE, WINNIPEG, MANITOBA CANADA R3T 6B8 PHONE: 204-477-6650 FAX : 204-474-2864 WWW.WSPGROUP.COM DESIGNED CHECKED ΗP DG DRAWN APPROVED ΗP DG AS NOTED HOR. SCALE RELEASED FOR CONSTRUCTION AS NOTED VERTICAL ISSUED FOR TENDER 09/07/16 HP DATE DATE 2016/09/07 NO. REVISIONS BY DATE

HAZARDOUS AREA CLASSIFICATION: <u>LAYOUTS</u>

METRIC WHOLE NUMBERS INDICATE MILLIMETRES DECIMALIZED NUMBERS INDICATE METRES

| Certificate of Authorization |
|------------------------------|
| WSP Canada Inc.              |
| No. 5750 Date: SEP. 07, 2016 |