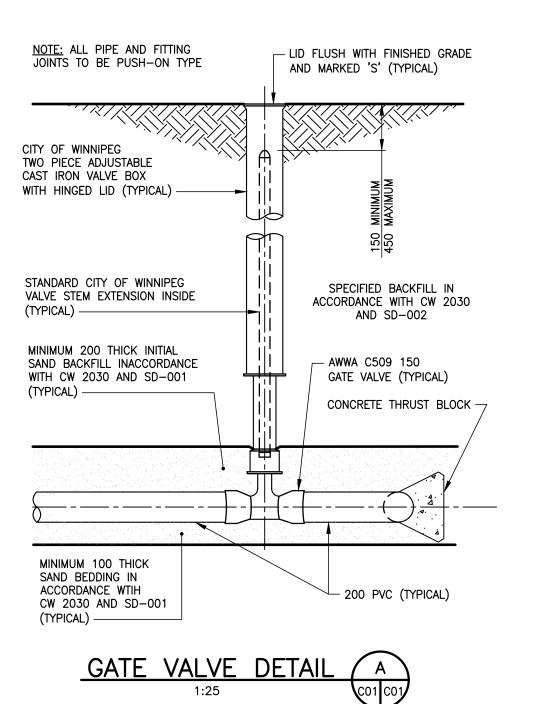

## CONSTRUCTION NOTES:

- 1. CONTRACTOR TO MAINTAIN PUBLIC ACCESS TO R.A. STEEN COMMUNITY CENTRE AT ALL TIMES DURING CONSTRUCTION.
- 2. RESTORE ALL DISTURBED GRASS AREAS WITH IMPORTED TOP SOIL AND SOD IN ACCORDANCE WITH CW 3510.
- 3. LEAVE SLUICE GATE IN EXISTING CHAMBER IN FULL OPEN POSITION AT ALL TIMES EXCEPT WHEN ON SITE WORKING ON GATE.
- 4. PROVIDE TEMPORARY PUMPING OF FLOW IN SRS AS REQUIRED DURING CONSTRUCTION.
- 5. PREVENT EXCAVATED MATERIAL, BACKFILL MATERIAL AND SOIL / WATER SLURRY FROM ENTERING THE SRS OUTFALL TO THE RIVER.
- 6. DO NOT REMOVE EXISTING TREES UNLESS NOTED OTHERWISE. PROVIDE TREE PROTECTION IN
- ACCORDANCE WITH SPECIFICATIONS.
- 7. CONFIRM LOCATION AND ELEVATION OF EXISTING SRS, SEWER MAIN AND WATER MAIN BEFORE CONSTRUCTION COMMENCES.