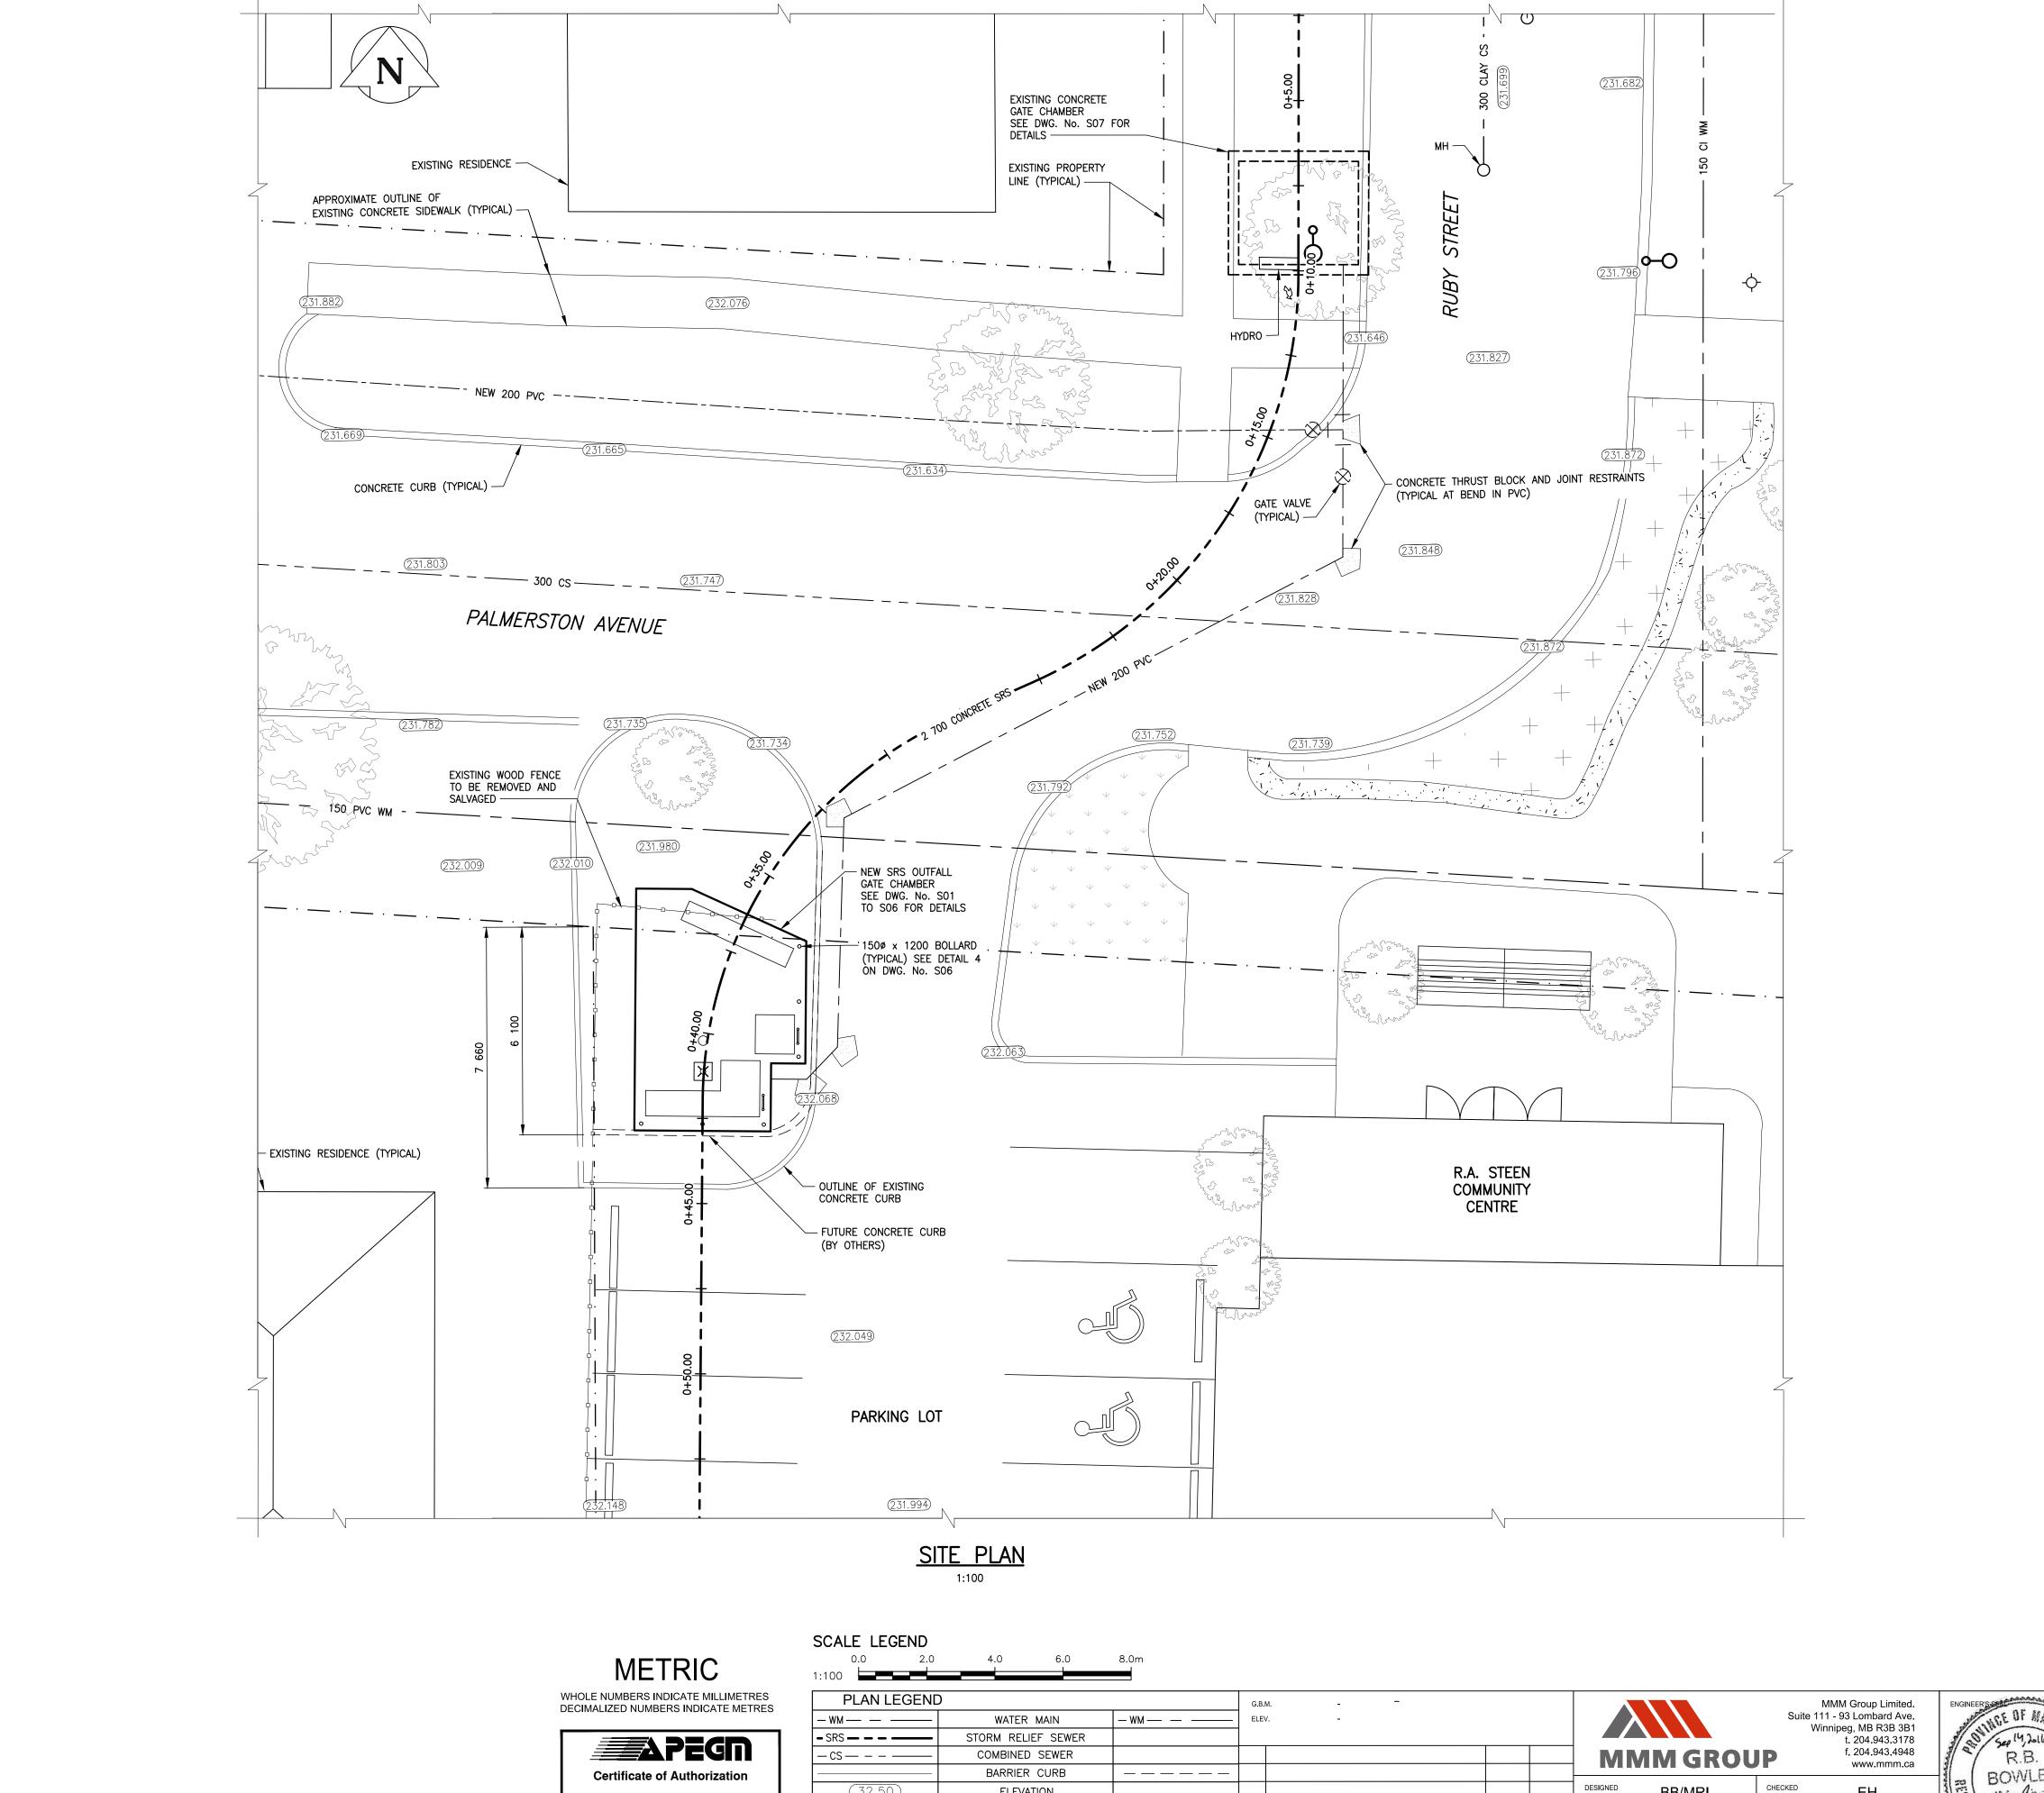

## CONSTRUCTION NOTES:

- 1. CONTRACTOR TO MAINTAIN PUBLIC ACCESS TO R.A. STEEN COMMUNITY CENTRE AT ALL TIMES DURING CONSTRUCTION.
- 2. RESTORE ALL DISTURBED GRASS AREAS WITH IMPORTED TOP SOIL AND SOD IN ACCORDANCE WITH CW 3510.
- 3. LEAVE SLUICE GATE IN EXISTING CHAMBER IN FULL OPEN POSITION AT ALL TIMES EXCEPT WHEN ON SITE WORKING ON GATE.
- 4. PROVIDE TEMPORARY PUMPING OF FLOW IN SRS AS REQUIRED DURING CONSTRUCTION.
- 5. PREVENT EXCAVATED MATERIAL, BACKFILL MATERIAL AND SOIL / WATER SLURRY FROM ENTERING THE SRS OUTFALL TO THE RIVER.
- 6. DO NOT REMOVE EXISTING TREES UNLESS NOTED OTHERWISE. PROVIDE TREE PROTECTION IN
- ACCORDANCE WITH SPECIFICATIONS.
- 7. CONFIRM LOCATION AND ELEVATION OF EXISTING SRS, SEWER MAIN AND WATER MAIN BEFORE CONSTRUCTION COMMENCES.

SITE PLAN