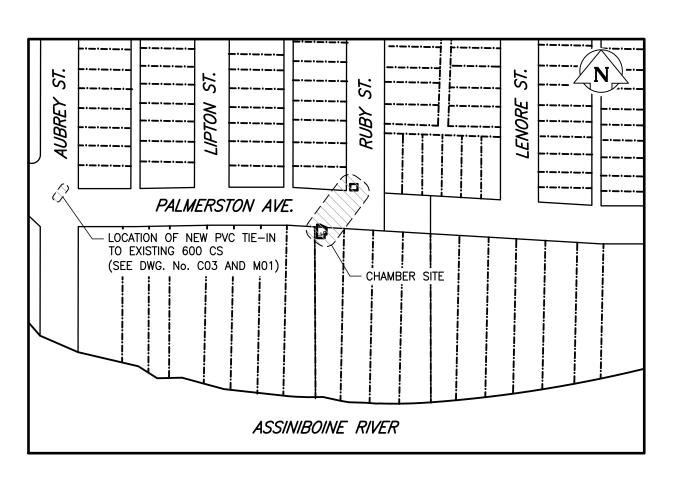

KEY PLAN



## CONSTRUCTION NOTES:

- 1. CONTRACTOR TO MAINTAIN PUBLIC ACCESS TO R.A. STEEN COMMUNITY CENTRE AT ALL TIMES DURING CONSTRUCTION.
- 2. RESTORE ALL DISTURBED GRASS AREAS WITH IMPORTED TOP SOIL AND SOD IN ACCORDANCE WITH CW 3510.
- 3. LEAVE SLUICE GATE IN EXISTING CHAMBER IN FULL OPEN POSITION AT ALL TIMES EXCEPT WHEN ON SITE WORKING ON GATE.
- 4. PROVIDE TEMPORARY PUMPING OF FLOW IN SRS AS REQUIRED DURING CONSTRUCTION.
- 5. PREVENT EXCAVATED MATERIAL, BACKFILL MATERIAL AND SOIL / WATER SLURRY FROM ENTERING THE SRS OUTFALL TO THE RIVER.
- 6. DO NOT REMOVE EXISTING TREES UNLESS NOTED OTHERWISE. PROVIDE TREE PROTECTION IN
- ACCORDANCE WITH SPECIFICATIONS.
- 7. CONFIRM LOCATION AND ELEVATION OF EXISTING SRS, SEWER MAIN AND WATER MAIN BEFORE CONSTRUCTION COMMENCES.



14/09/2016