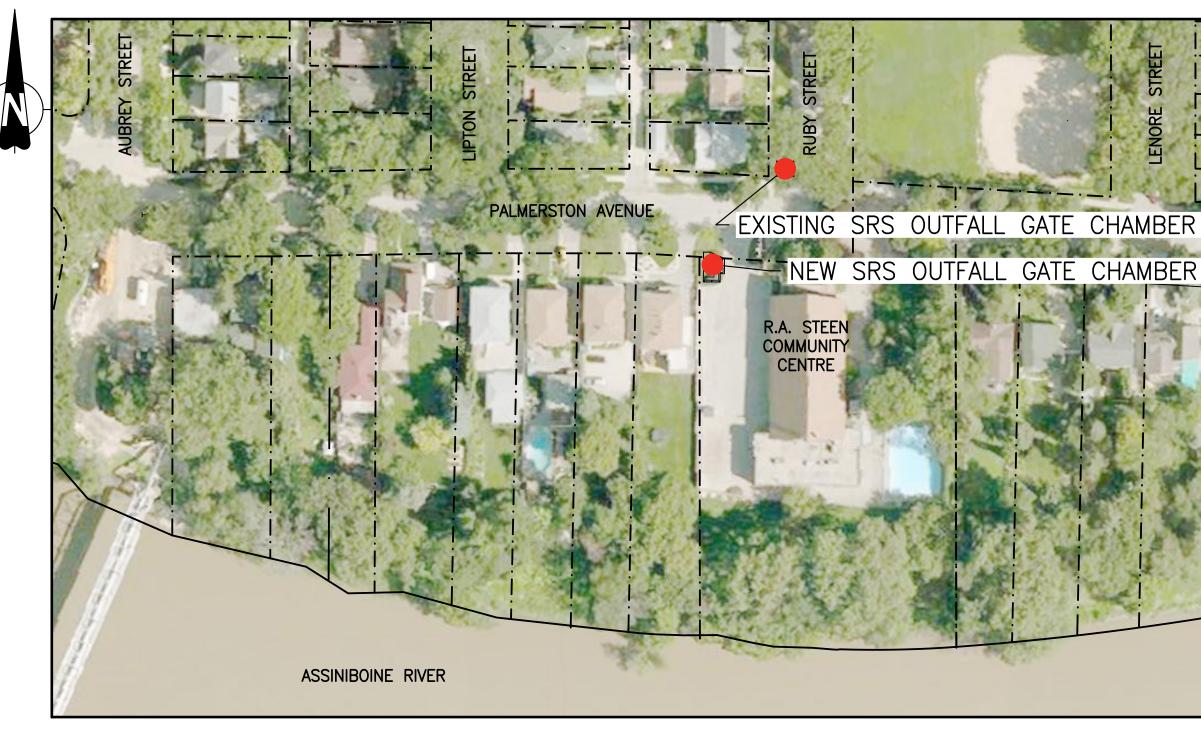

## THE CITY OF WINNIPEG WATER AND WASTE DEPARTMENT

OUTFALL GATE CHAMBER UPGRADES
RUBY STREET
SRS OUTFALL GATE CHAMBER

BID OPPORTUNITY No.: 789 - 2016





## LOCATION PLAN N.T.S.

## DRAWING INDEX

| CITY<br>DRAWING<br>No.: | SHEET No.: | CONSULTANT<br>DRAWING No. | SHEET TITLE                                                       |
|-------------------------|------------|---------------------------|-------------------------------------------------------------------|
| LD-7922                 | 1 OF 34    | -                         | COVER SHEET                                                       |
| LD-7923                 | 2 OF 34    | C01                       | SITE PLAN                                                         |
| LD-7924                 | 3 OF 34    | C02                       | PIPE PROFILE                                                      |
| LD-7925                 | 4 OF 34    | C03                       | P