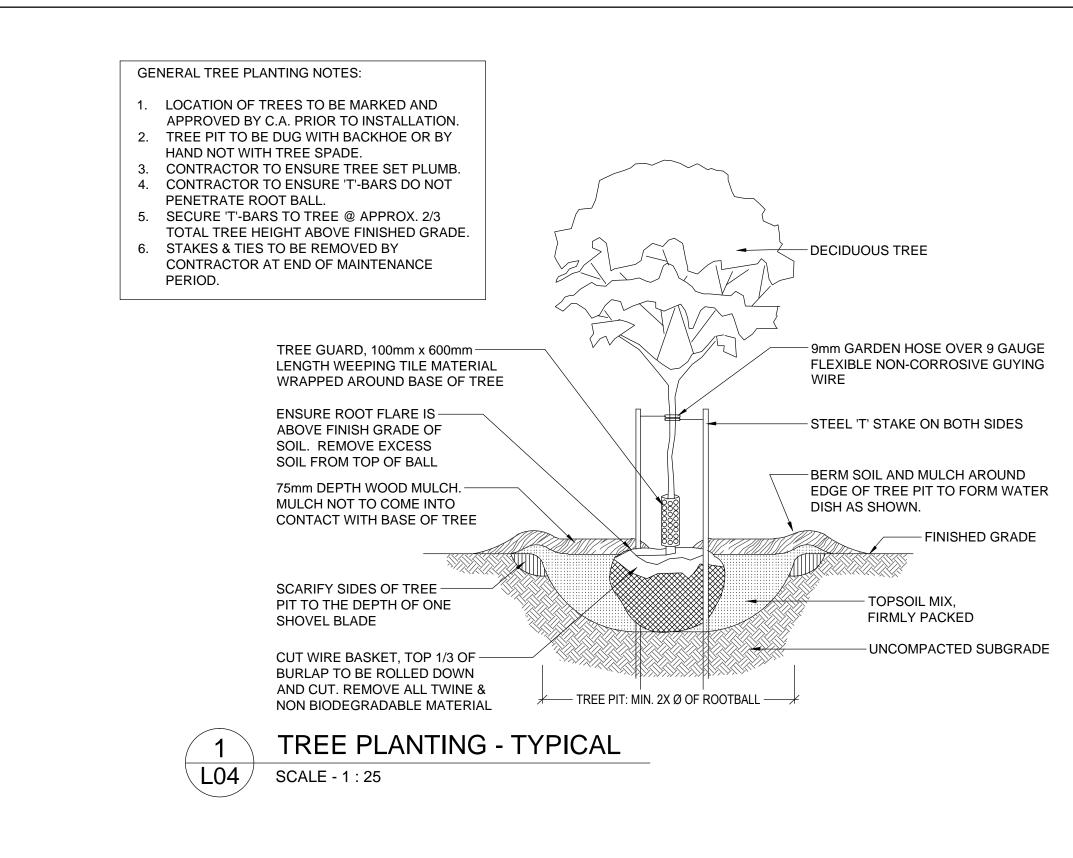

## OVERALL PLANT LIST

| Symbol     | Common Name/Botanical Name                   |        | Quantity | Size and Remarks                                                                                                                                  |
|------------|----------------------------------------------|--------|----------|---------------------------------------------------------------------------------------------------------------------------------------------------|
| Trees      |                                              |        |          | 1                                                                                                                                                 |
| $\bigcirc$ | Brandon Elm / Ulmus americana "Brandon"      |        | 6        | 65mm Caliper, Min. 3.0m ht., Min. 400mm wide<br>Min. 8 branches in head, straight trunk, balance<br>Wire Basket Machine Dug, Root Flare to be Vis |
| Shrubs     |                                              |        |          |                                                                                                                                                   |
|            | Snowberry / Symphoricarpos alba              | N.I.C. | 25       | 500mm height min., 3 gal. container,<br>dense bushy plant with 5 major basal stems.                                                               |
| $\bigcirc$ | Dwarf Meyer Lilac / Syringa meyeri "Palibin" |        | 18       | 500mm height min., 3 gal. container, dense bushy plant with 5 major basal stems.                                                                  |