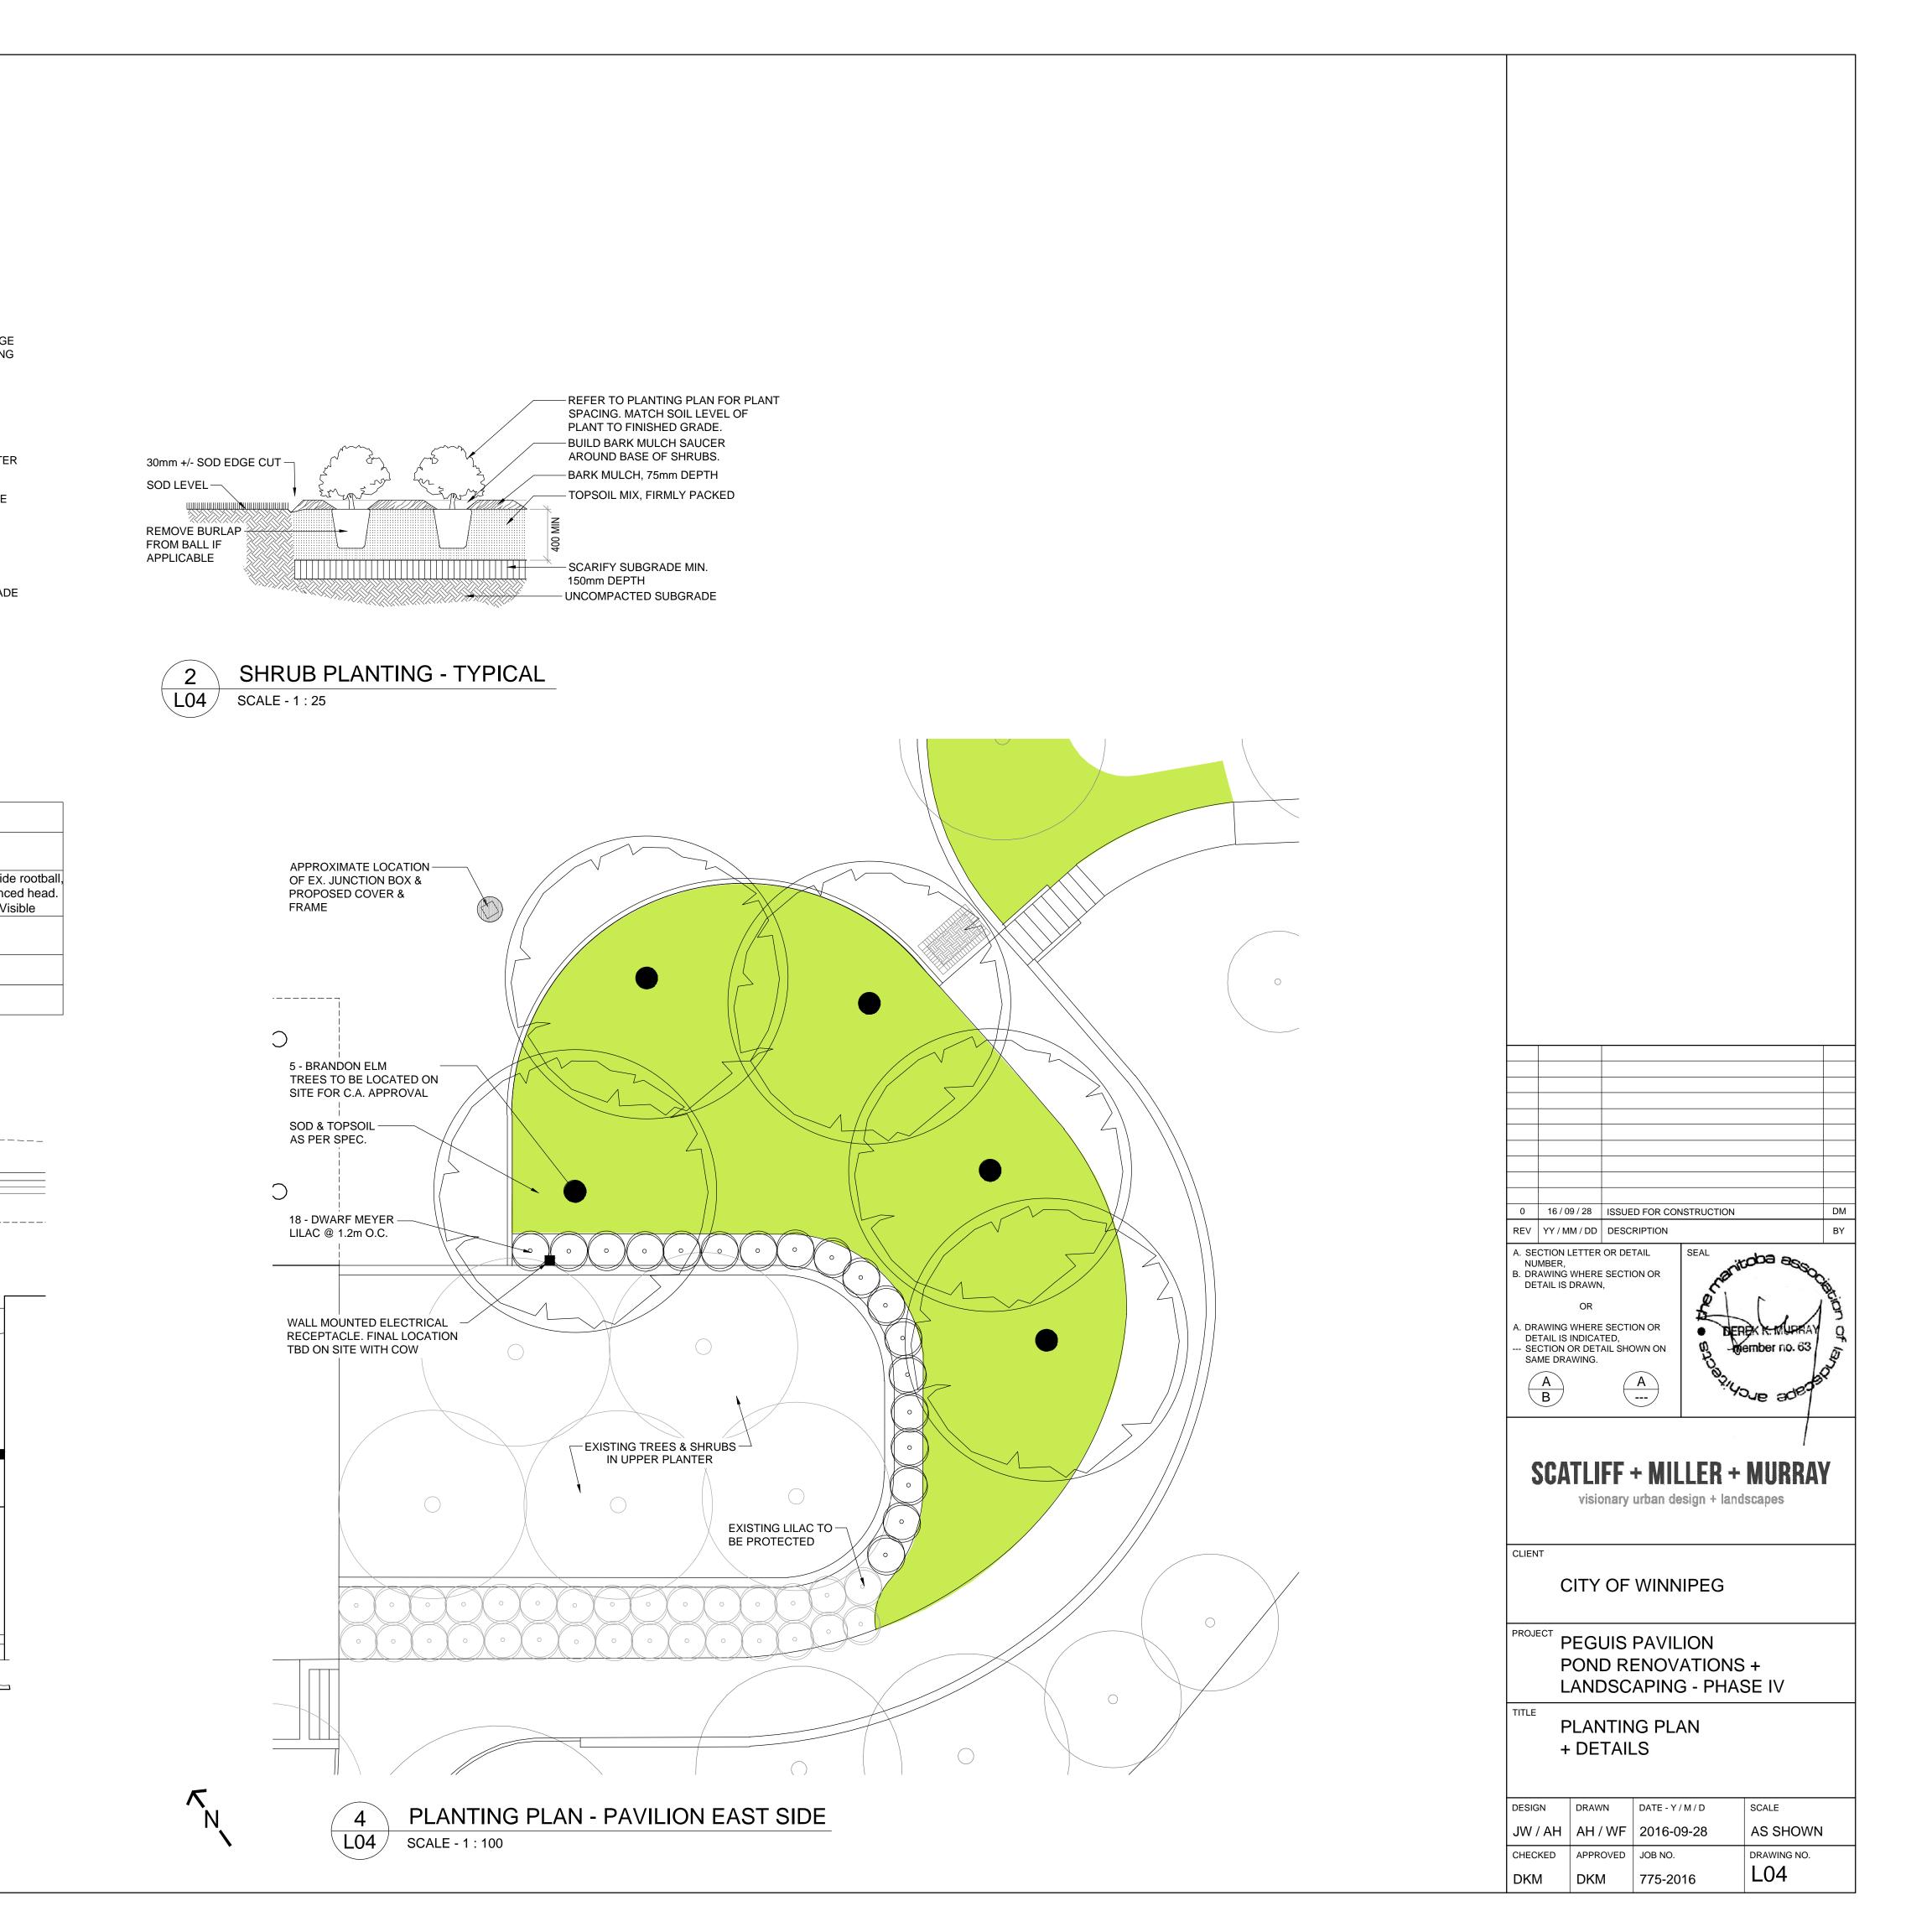

## OVERALL PLANT LIST

| Symbol     | Common Name/Botanical Name                   |        | Quantity | Size and Remarks                                                                                                                                  |
|------------|----------------------------------------------|--------|----------|---------------------------------------------------------------------------------------------------------------------------------------------------|
| Trees      |                                              |        |          | 1                                                                                                                                                 |
| $\bigcirc$ | Brandon Elm / Ulmus americana "Brandon"      |        | 6        | 65mm Caliper, Min. 3.0m ht., Min. 400mm wide<br>Min. 8 branches in head, straight trunk, balance<br>Wire Basket Machine Dug, Root Flare to be Vis |
| Shrubs     |                                              |        |          |                                                                                                                                                   |
|            | Snowberry / Symphoricarpos alba              | N.I.C. | 25       | 500mm height min., 3 gal. container,<br>dense bushy plant with 5 major basal stems.                                                               |
| $\bigcirc$ | Dwarf Meyer Lilac / Syringa meyeri "Palibin" |        | 18       | 500mm height min., 3 gal. container, dense bushy plant with 5 major basal stems.                                                                  |