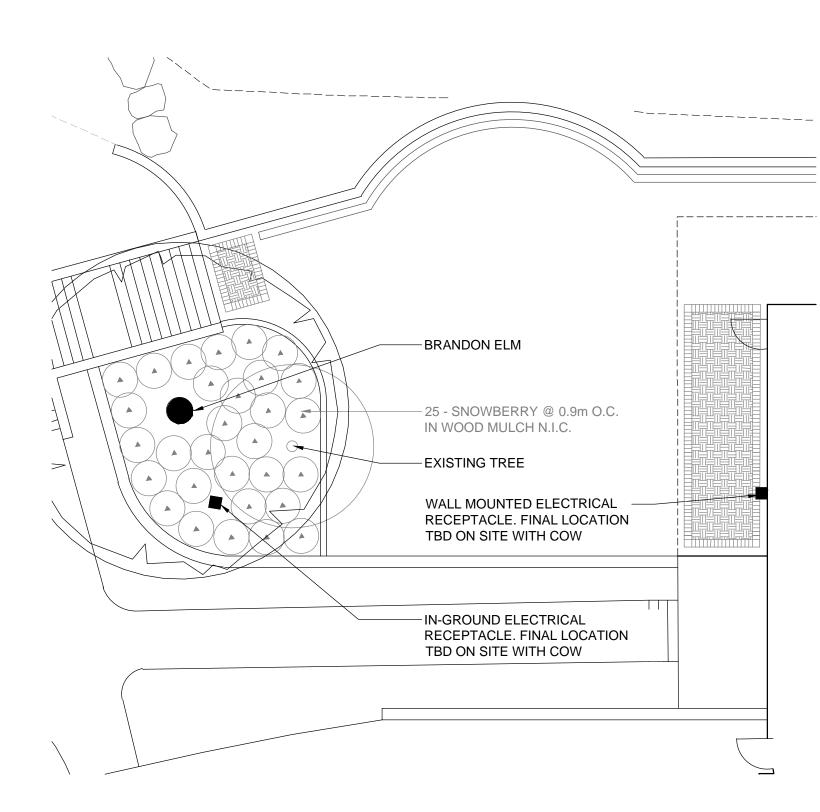

## OVERALL PLANT LIST

| Symbol     | Common Name/Botanical Name                   |        | Quantity | Size and Remarks                                                                                                                                  |
|------------|----------------------------------------------|--------|----------|---------------------------------------------------------------------------------------------------------------------------------------------------|
| Trees      |                                              |        |          | 1                                                                                                                                                 |
| $\bigcirc$ | Brandon Elm / Ulmus americana "Brandon"      |        | 6        | 65mm Caliper, Min. 3.0m ht., Min. 400mm wide<br>Min. 8 branches in head, straight trunk, balance<br>Wire Basket Machine Dug, Root Flare to be Vis |
| Shrubs     |                                              |        |          |                                                                                                                                                   |
|            | Snowberry / Symphoricarpos alba              | N.I.C. | 25       | 500mm height min., 3 gal. container,<br>dense bushy plant with 5 major basal stems.                                                               |
| $\bigcirc$ | Dwarf Meyer Lilac / Syringa meyeri "Palibin" |        | 18       | 500mm height min., 3 gal. container, dense bushy plant with 5 major basal stems.                                                                  |