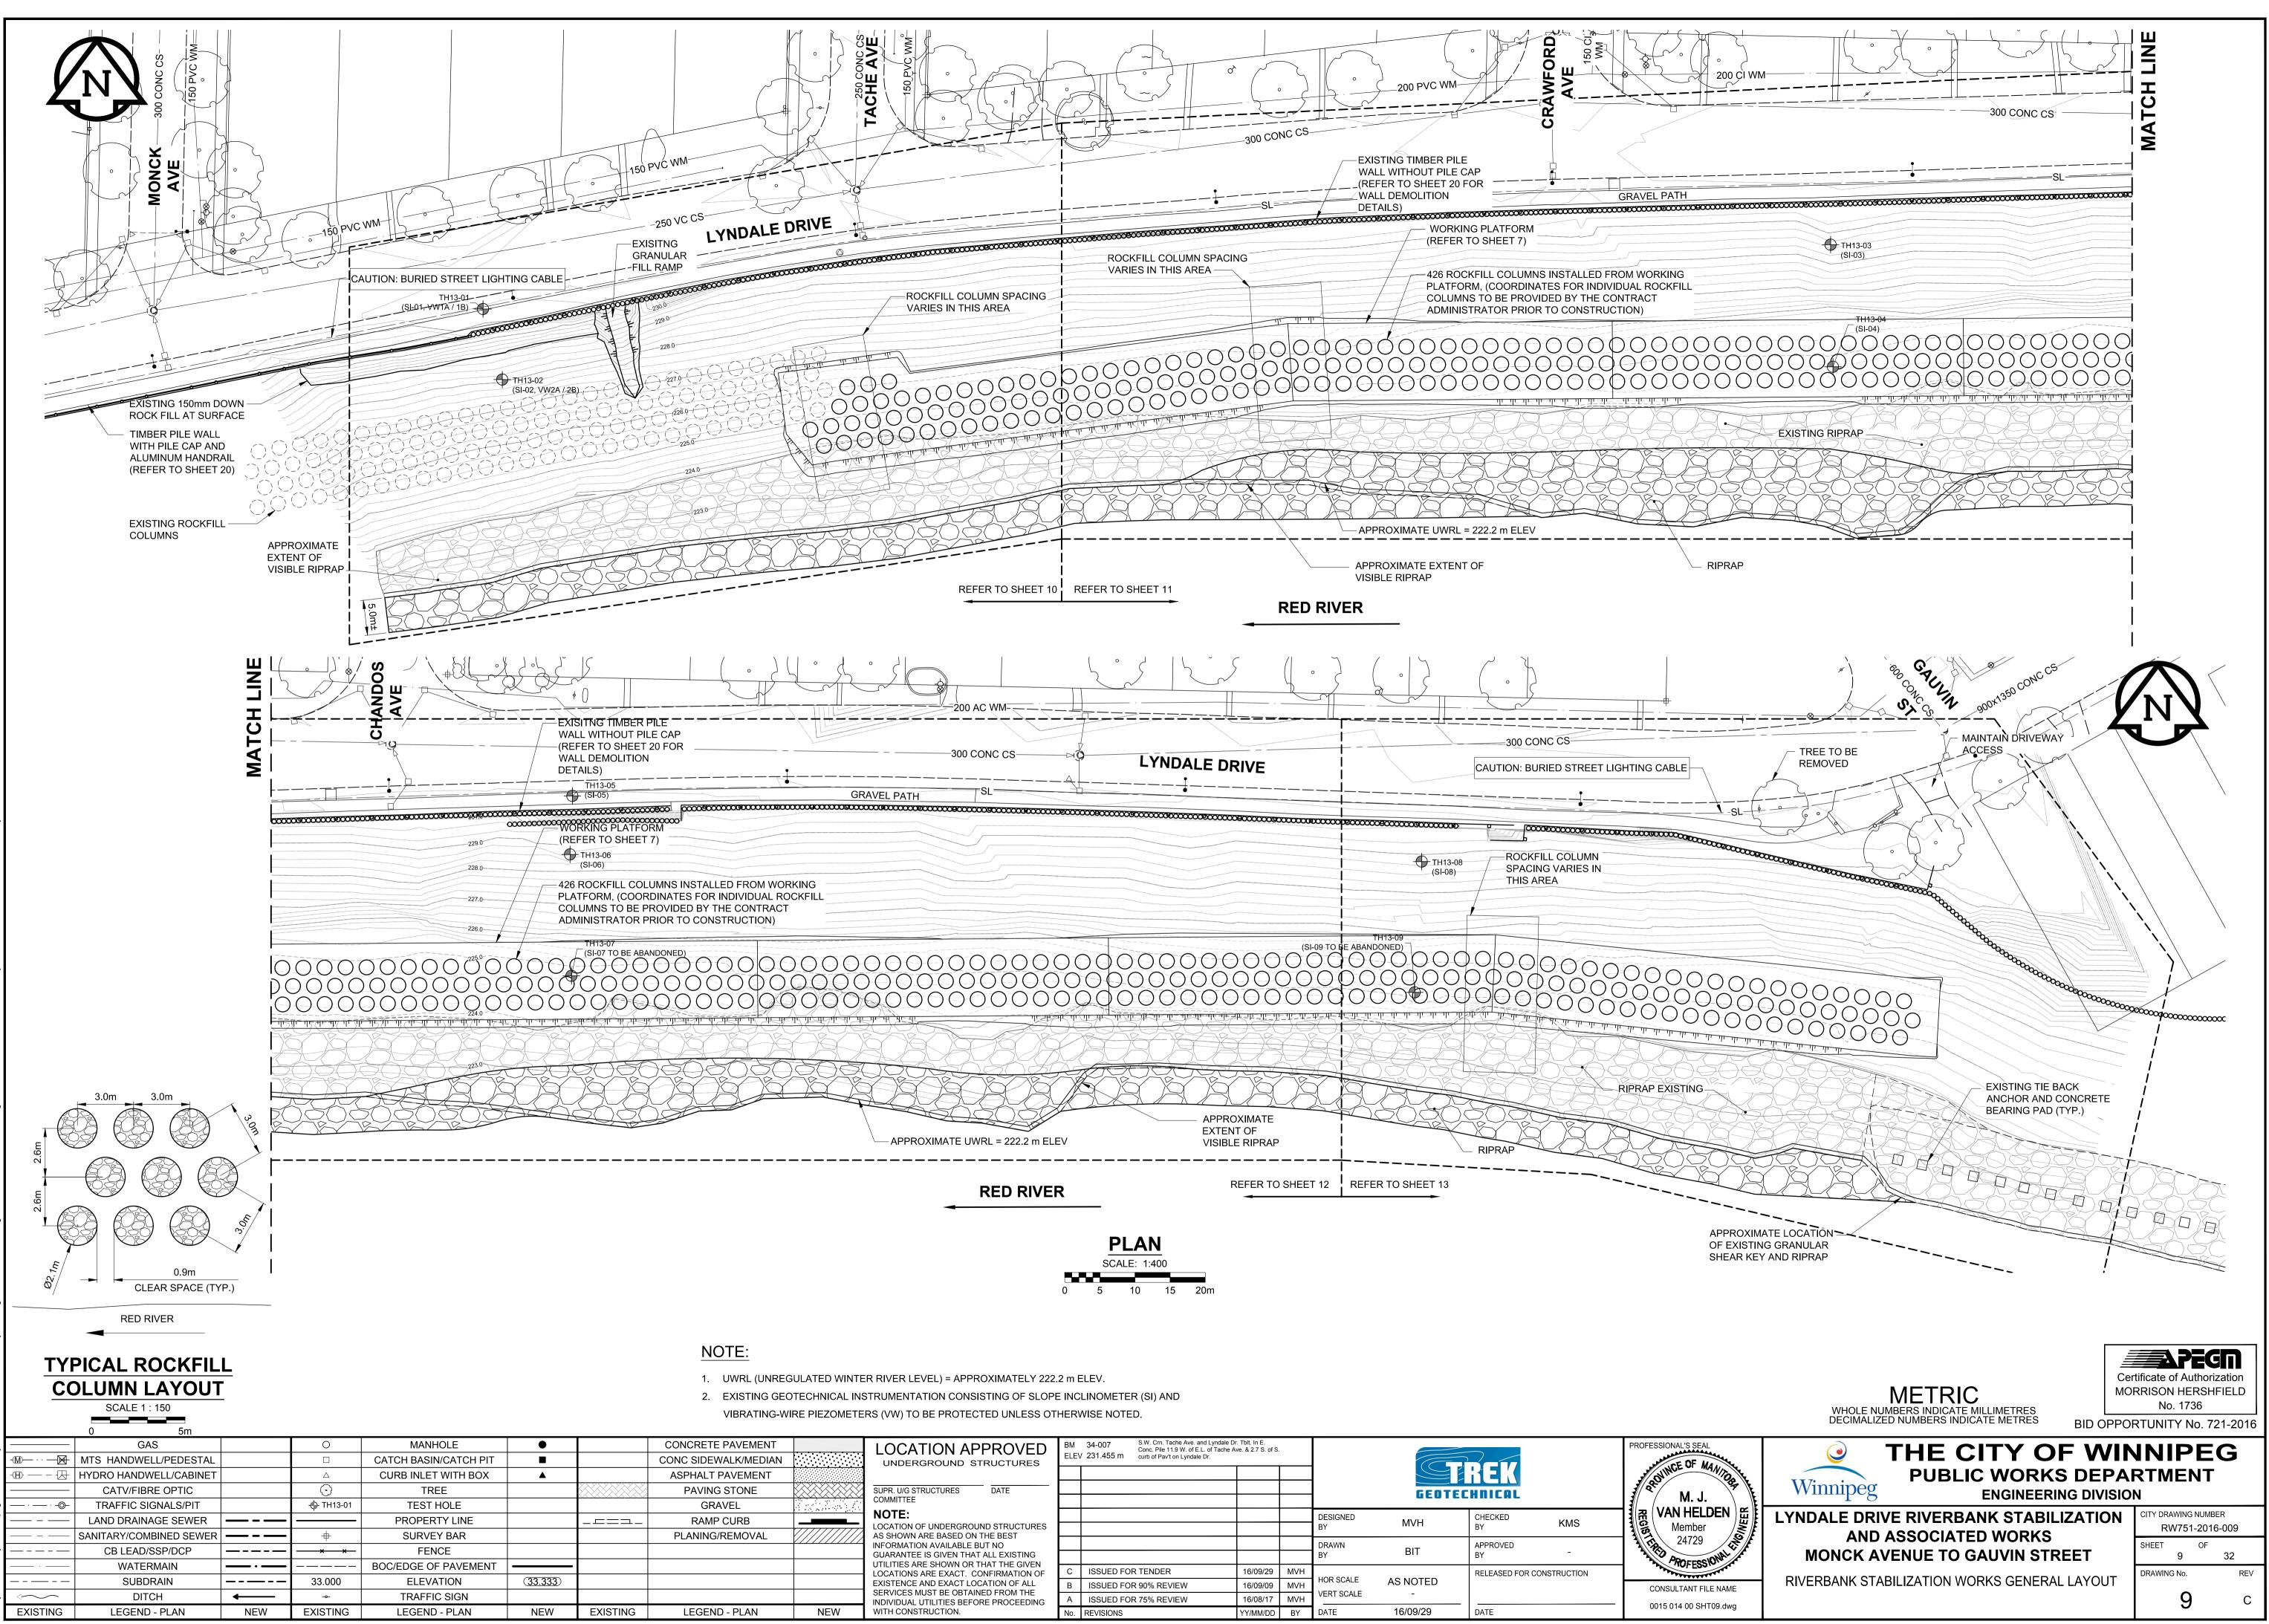

|   | LOCATION APPROVED<br>UNDERGROUND STRUCTURES                                                                                                                                                                                                                                                                                                                                                                                   | BM 34-007 S.W. Crn. Tache Ave. and Lyndale Dr. Tblt. In E. Conc. Pile 11.9 W. of E.L. of Tache Ave. & 2.7 S. of S. curb of Pav't on Lyndale Dr.   ELEV 231.455 m curb of Pav't on Lyndale Dr. |                       |          |     |                |               |                           | PROFESSIONAL'S SEAL |                                       |
|---|-------------------------------------------------------------------------------------------------------------------------------------------------------------------------------------------------------------------------------------------------------------------------------------------------------------------------------------------------------------------------------------------------------------------------------|-----------------------------------------------------------------------------------------------------------------------------------------------------------------------------------------------|-----------------------|----------|-----|----------------|---------------|---------------------------|---------------------|---------------------------------------|
|   | SUPR. U/G STRUCTURES DATE<br>COMMITTEE<br>NOTE:<br>LOCATION OF UNDERGROUND STRUCTURES<br>AS SHOWN ARE BASED ON THE BEST<br>INFORMATION AVAILABLE BUT NO<br>GUARANTEE IS GIVEN THAT ALL EXISTING<br>UTILITIES ARE SHOWN OR THAT THE GIVEN<br>LOCATIONS ARE EXACT. CONFIRMATION OF<br>EXISTENCE AND EXACT LOCATION OF ALL<br>SERVICES MUST BE OBTAINED FROM THE<br>INDIVIDUAL UTILITIES BEFORE PROCEEDING<br>WITH CONSTRUCTION. |                                                                                                                                                                                               |                       |          |     | GEOTECHNICAL   |               |                           |                     | PROVINCE OF MANING                    |
|   |                                                                                                                                                                                                                                                                                                                                                                                                                               |                                                                                                                                                                                               |                       |          |     | DESIGNED<br>BY | MVH           | CHECKED<br>BY             | KMS                 | Member<br>24729                       |
|   |                                                                                                                                                                                                                                                                                                                                                                                                                               |                                                                                                                                                                                               |                       |          |     | DRAWN<br>BY    | BIT           | APPROVED<br>BY            | -                   |                                       |
|   |                                                                                                                                                                                                                                                                                                                                                                                                                               | С                                                                                                                                                                                             | ISSUED FOR TENDER     | 16/09/29 | MVH | HOR SCALE      | AS NOTED<br>- | RELEASED FOR CONSTRUCTION |                     | I I I I I I I I I I I I I I I I I I I |
|   |                                                                                                                                                                                                                                                                                                                                                                                                                               | В                                                                                                                                                                                             | ISSUED FOR 90% REVIEW | 16/09/09 | MVH |                |               |                           |                     | CONSULTANT FILE NA                    |
|   |                                                                                                                                                                                                                                                                                                                                                                                                                               | А                                                                                                                                                                                             | ISSUED FOR 75% REVIEW | 16/08/17 | MVH |                |               |                           |                     |                                       |
| W |                                                                                                                                                                                                                                                                                                                                                                                                                               | No.                                                                                                                                                                                           | REVISIONS             | YY/MM/DD | BY  | DATE           | 16/09/29      | DATE                      |                     | - 0015 014 00 SHT09.0                 |
|   |                                                                                                                                                                                                                                                                                                                                                                                                                               |                                                                                                                                                                                               |                       |          |     |                |               |                           |                     |                                       |