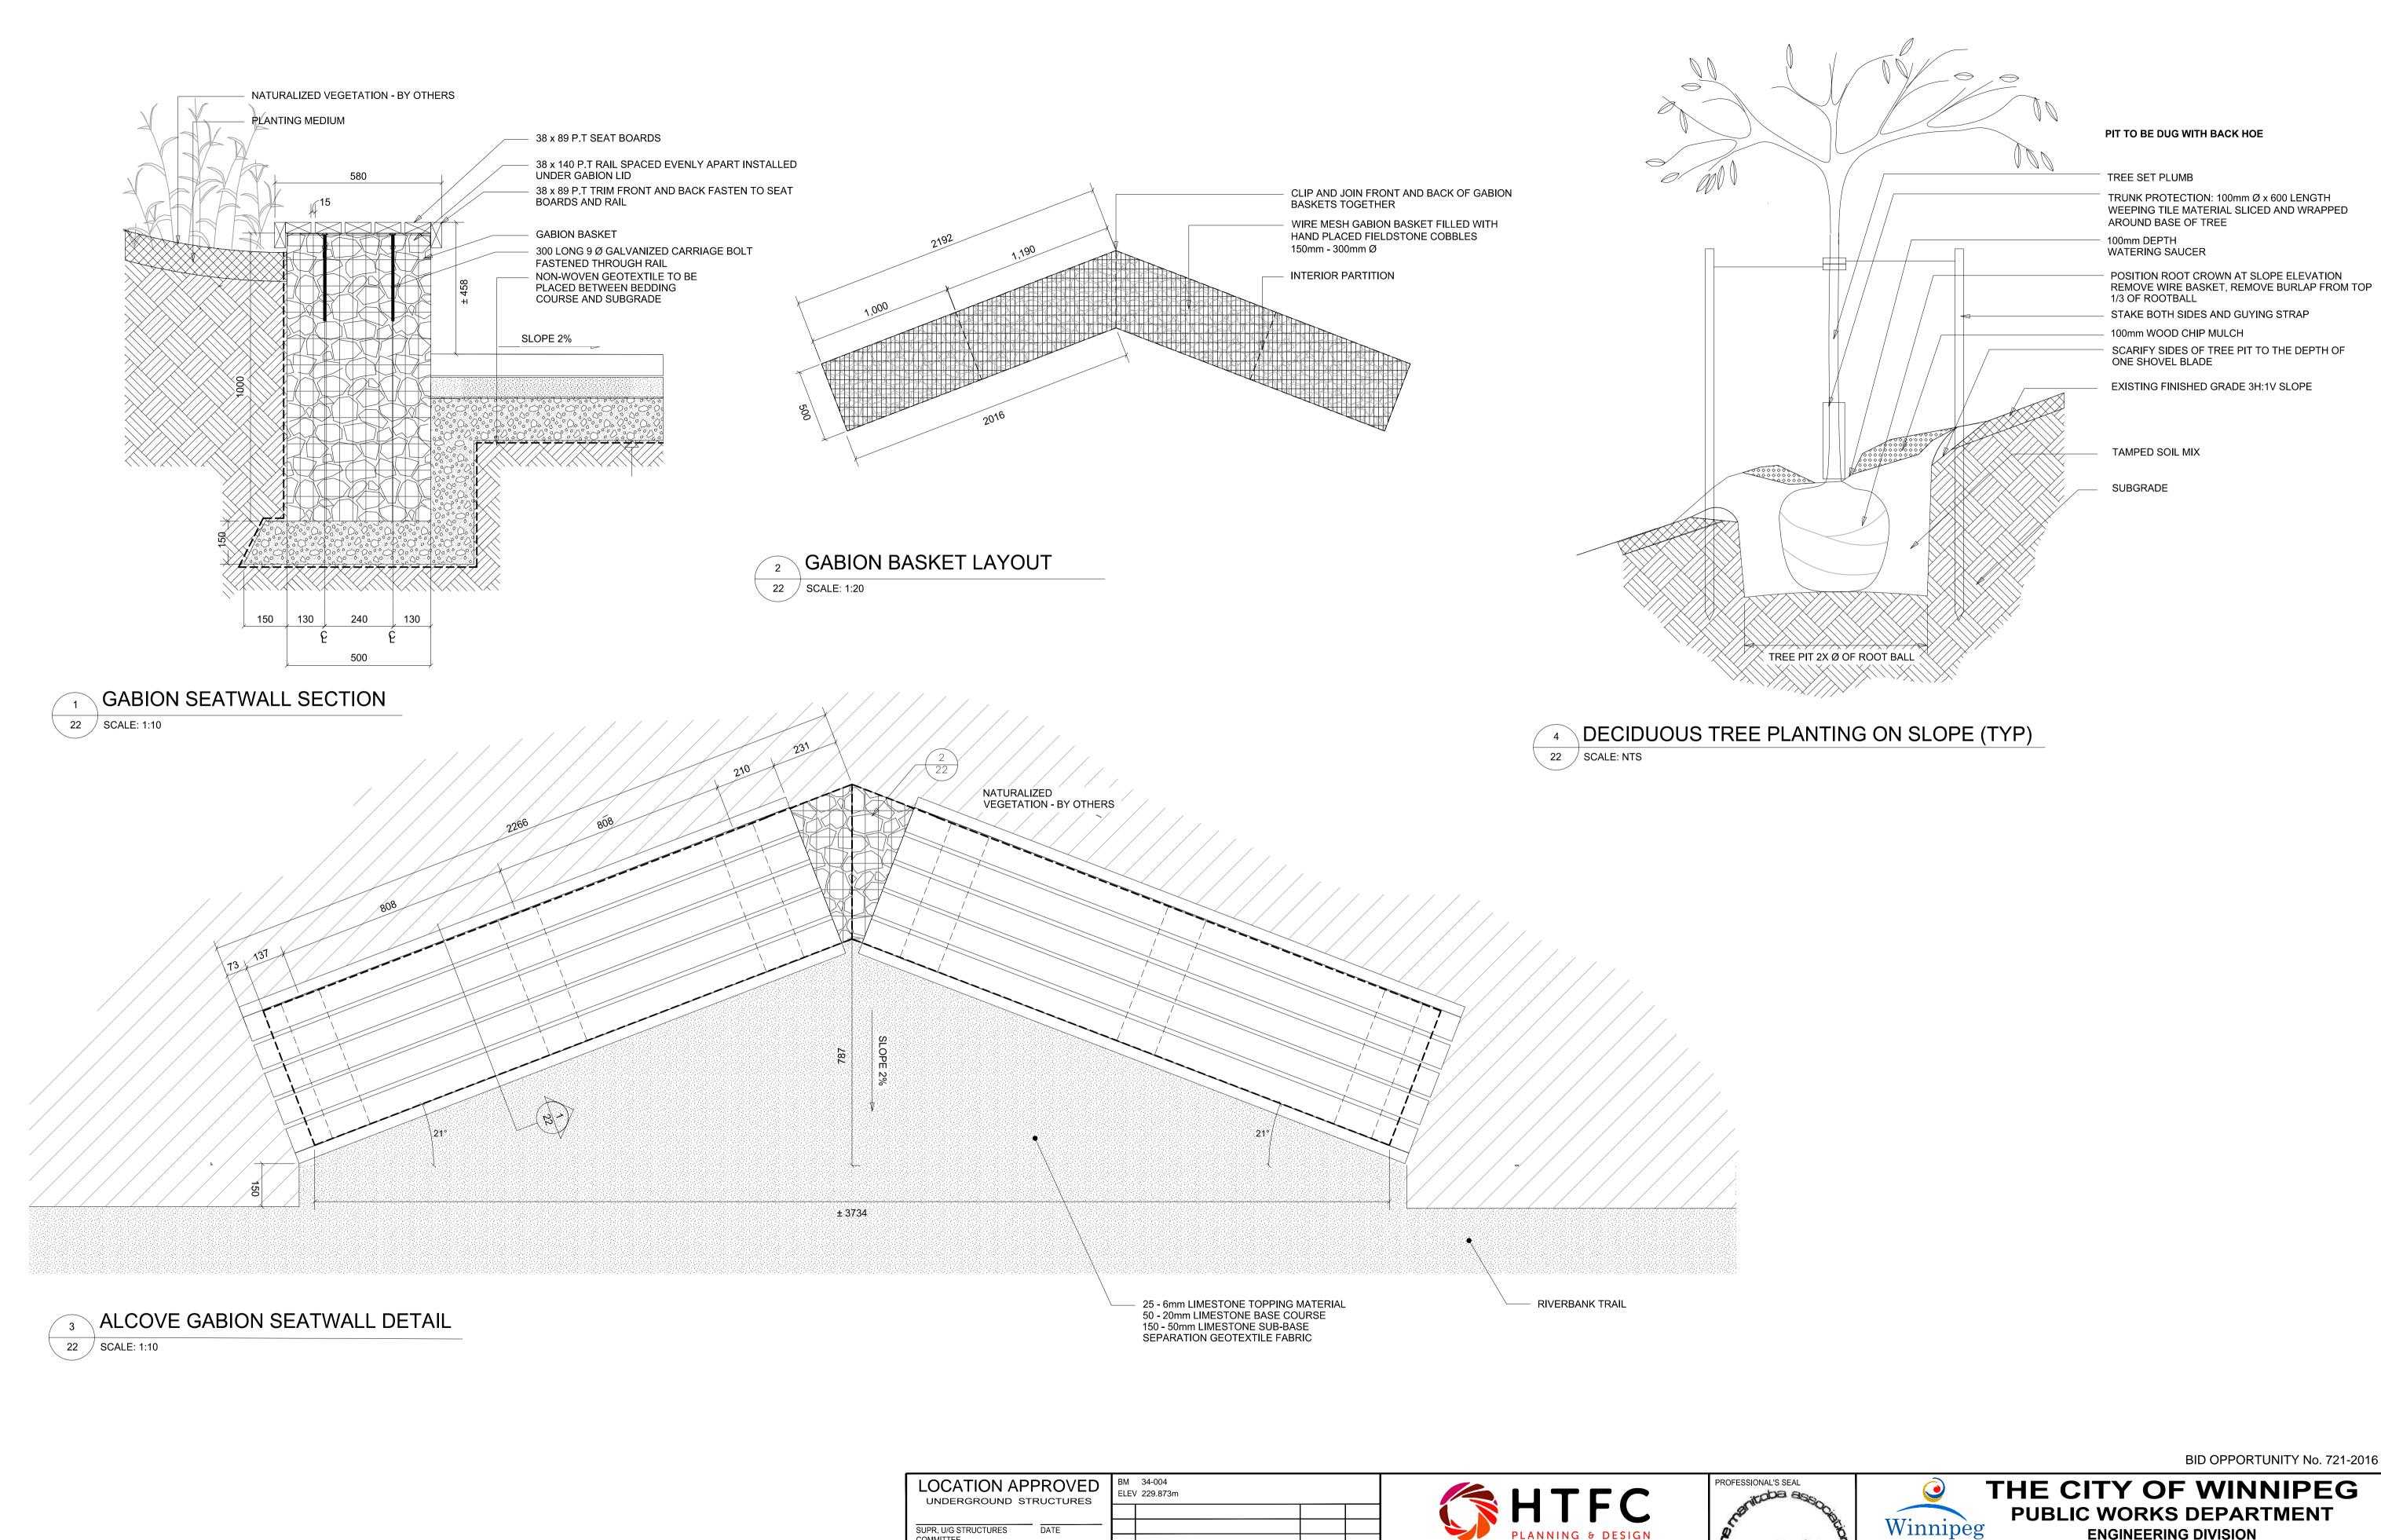

METRIC WHOLE NUMBERS INDICATE MILLIMETRES DECIMALIZED NUMBERS INDICATE METRES

| LOCATION APPROVED<br>UNDERGROUND STRUCTURES<br>SUPR. U/G STRUCTURES<br>COMMITTEE                                            |                                                                                               | BM 34-004<br>ELEV 229.873m |                         |          |     |                | ΤF       | C                         | PROFESSIONAL'S SEAL |                          |
|-----------------------------------------------------------------------------------------------------------------------------|-----------------------------------------------------------------------------------------------|----------------------------|-------------------------|----------|-----|----------------|----------|---------------------------|---------------------|--------------------------|
|                                                                                                                             |                                                                                               |                            |                         |          |     |                |          | INING & DE                |                     | 5 Glen Manning           |
| NOTE:<br>LOCATION OF UNDERGE<br>AS SHOWN ARE BASED<br>INFORMATION AVAILABL<br>GUARANTEE IS GIVEN T<br>UTILITIES ARE SHOWN O | ABLE BUT NO<br>N THAT ALL EXISTING                                                            |                            |                         |          |     | DESIGNED<br>BY | RK, GM   | CHECKED<br>BY             | GM                  | Member No. 8             |
|                                                                                                                             |                                                                                               |                            |                         |          |     | DRAWN<br>BY    | RK       | APPROVED<br>BY            | GM                  | Barroue ade              |
| LOCATIONS ARE EXA                                                                                                           | CT. CONFIRMATION OF                                                                           | С                          | ISSUED FOR TENDER       | 16/09/29 | JGK | HOR SCALE      | AS SHOWN | RELEASED FOR CONSTRUCTION |                     | YOUR BOD                 |
|                                                                                                                             | ND EXACT LOCATION OF ALL<br>ST BE OBTAINED FROM THE<br>FILITIES BEFORE PROCEEDING<br>RUCTION. | В                          | ISSUED FOR FINAL REVIEW | 16/08/13 | GM  |                |          |                           |                     | CONSULTANT FILE NAM      |
|                                                                                                                             |                                                                                               | А                          | ISSUED FOR 75% REVIEW   | 16/08/17 | GM  |                |          |                           |                     | 5160047-Lyndale-DT-22.   |
| WITH CONSTRUCTION                                                                                                           |                                                                                               | No.                        | REVISIONS               | YY/MM/DD | BY  | DATE           |          |                           |                     | 5100047-Lyfluaie-D1-22.0 |