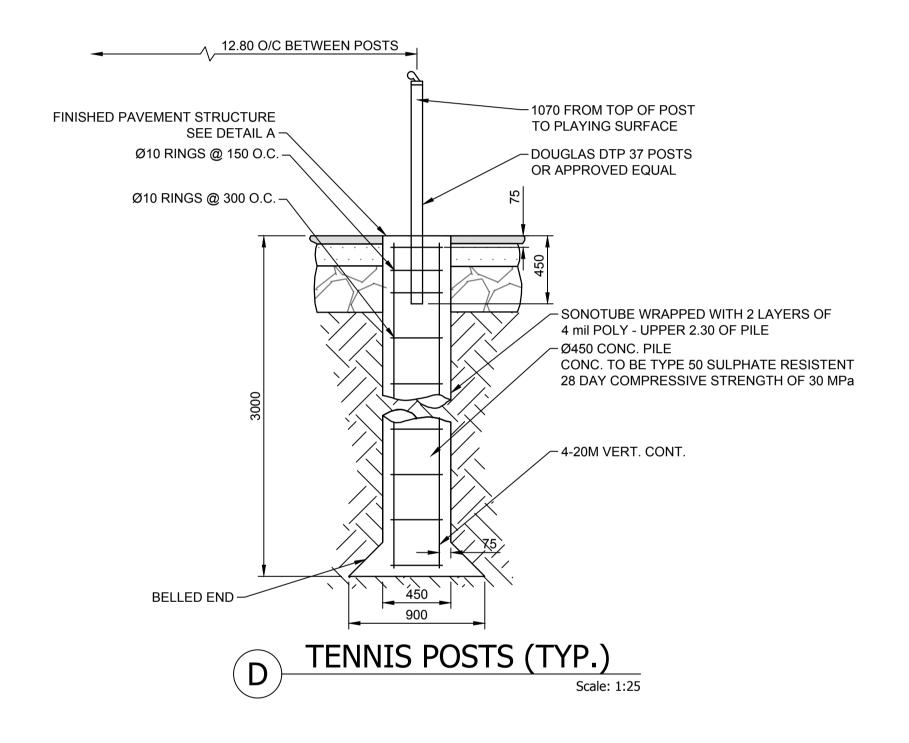

## WARNING

IF POWER EQUIPMENT OR EXPLOSIVES ARE TO BE USED FOR EXCAVATION ON THIS PROJECT THE CONTRACTOR MUST:

- 1. NOTIFY THE GAS COMPANY OF THE PROPOSED
- LOCATION OF EXCAVATION.

  2. TAKE PRECAUTION TO AVOID DAMAGE TO GAS
- COMPANY INSTALLATIONS SEE PROVINCIAL
- REGULATION 210/72 FOR DETAILS.
- 3. OBTAIN EXCAVATION PERMITS PRIOR TO CONSTRUCTION.

WHOLE NUMBERS INDICATE MILLIMETRES DECIMALIZED NUMBERS INDICATE METRES

| 150 mm WM    | WATERMAIN          | 150 mm WM  |          | HYDRO            |             | <del>-X X</del> | FENCE             | <del>-X X</del> |                                                                                 | B.M.                |         |        |             |               |                              | PROFESSIONAL'S SEAL       | a