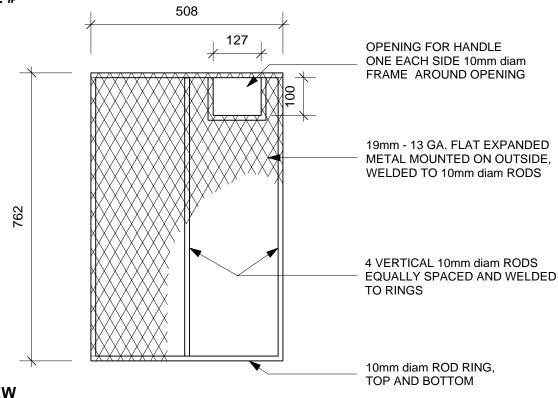

### **SIDE VIEW**

## WASTE RECEPTACLE EXPANDED METAL BASKET

Drawing No:

**SCD-106** 