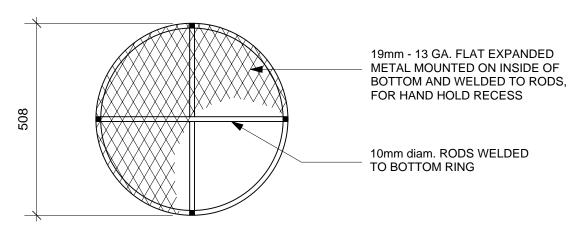

#### **BOTTOM VIEW**

DIMENSIONS SHOWN ARE IN MILLIMETRES UNLESS OTHERWISE SPECIFIED

REVISION: 1

DATE: January 12, 2012

SCALE: N.T.S. DRAWN BY: SP

The City of Winnipeg

Planning, Property and Development Department Planning and Land Use Division

## WASTE RECEPTACLE EXPANDED METAL BASKET

Drawing No:

**SCD-106** 