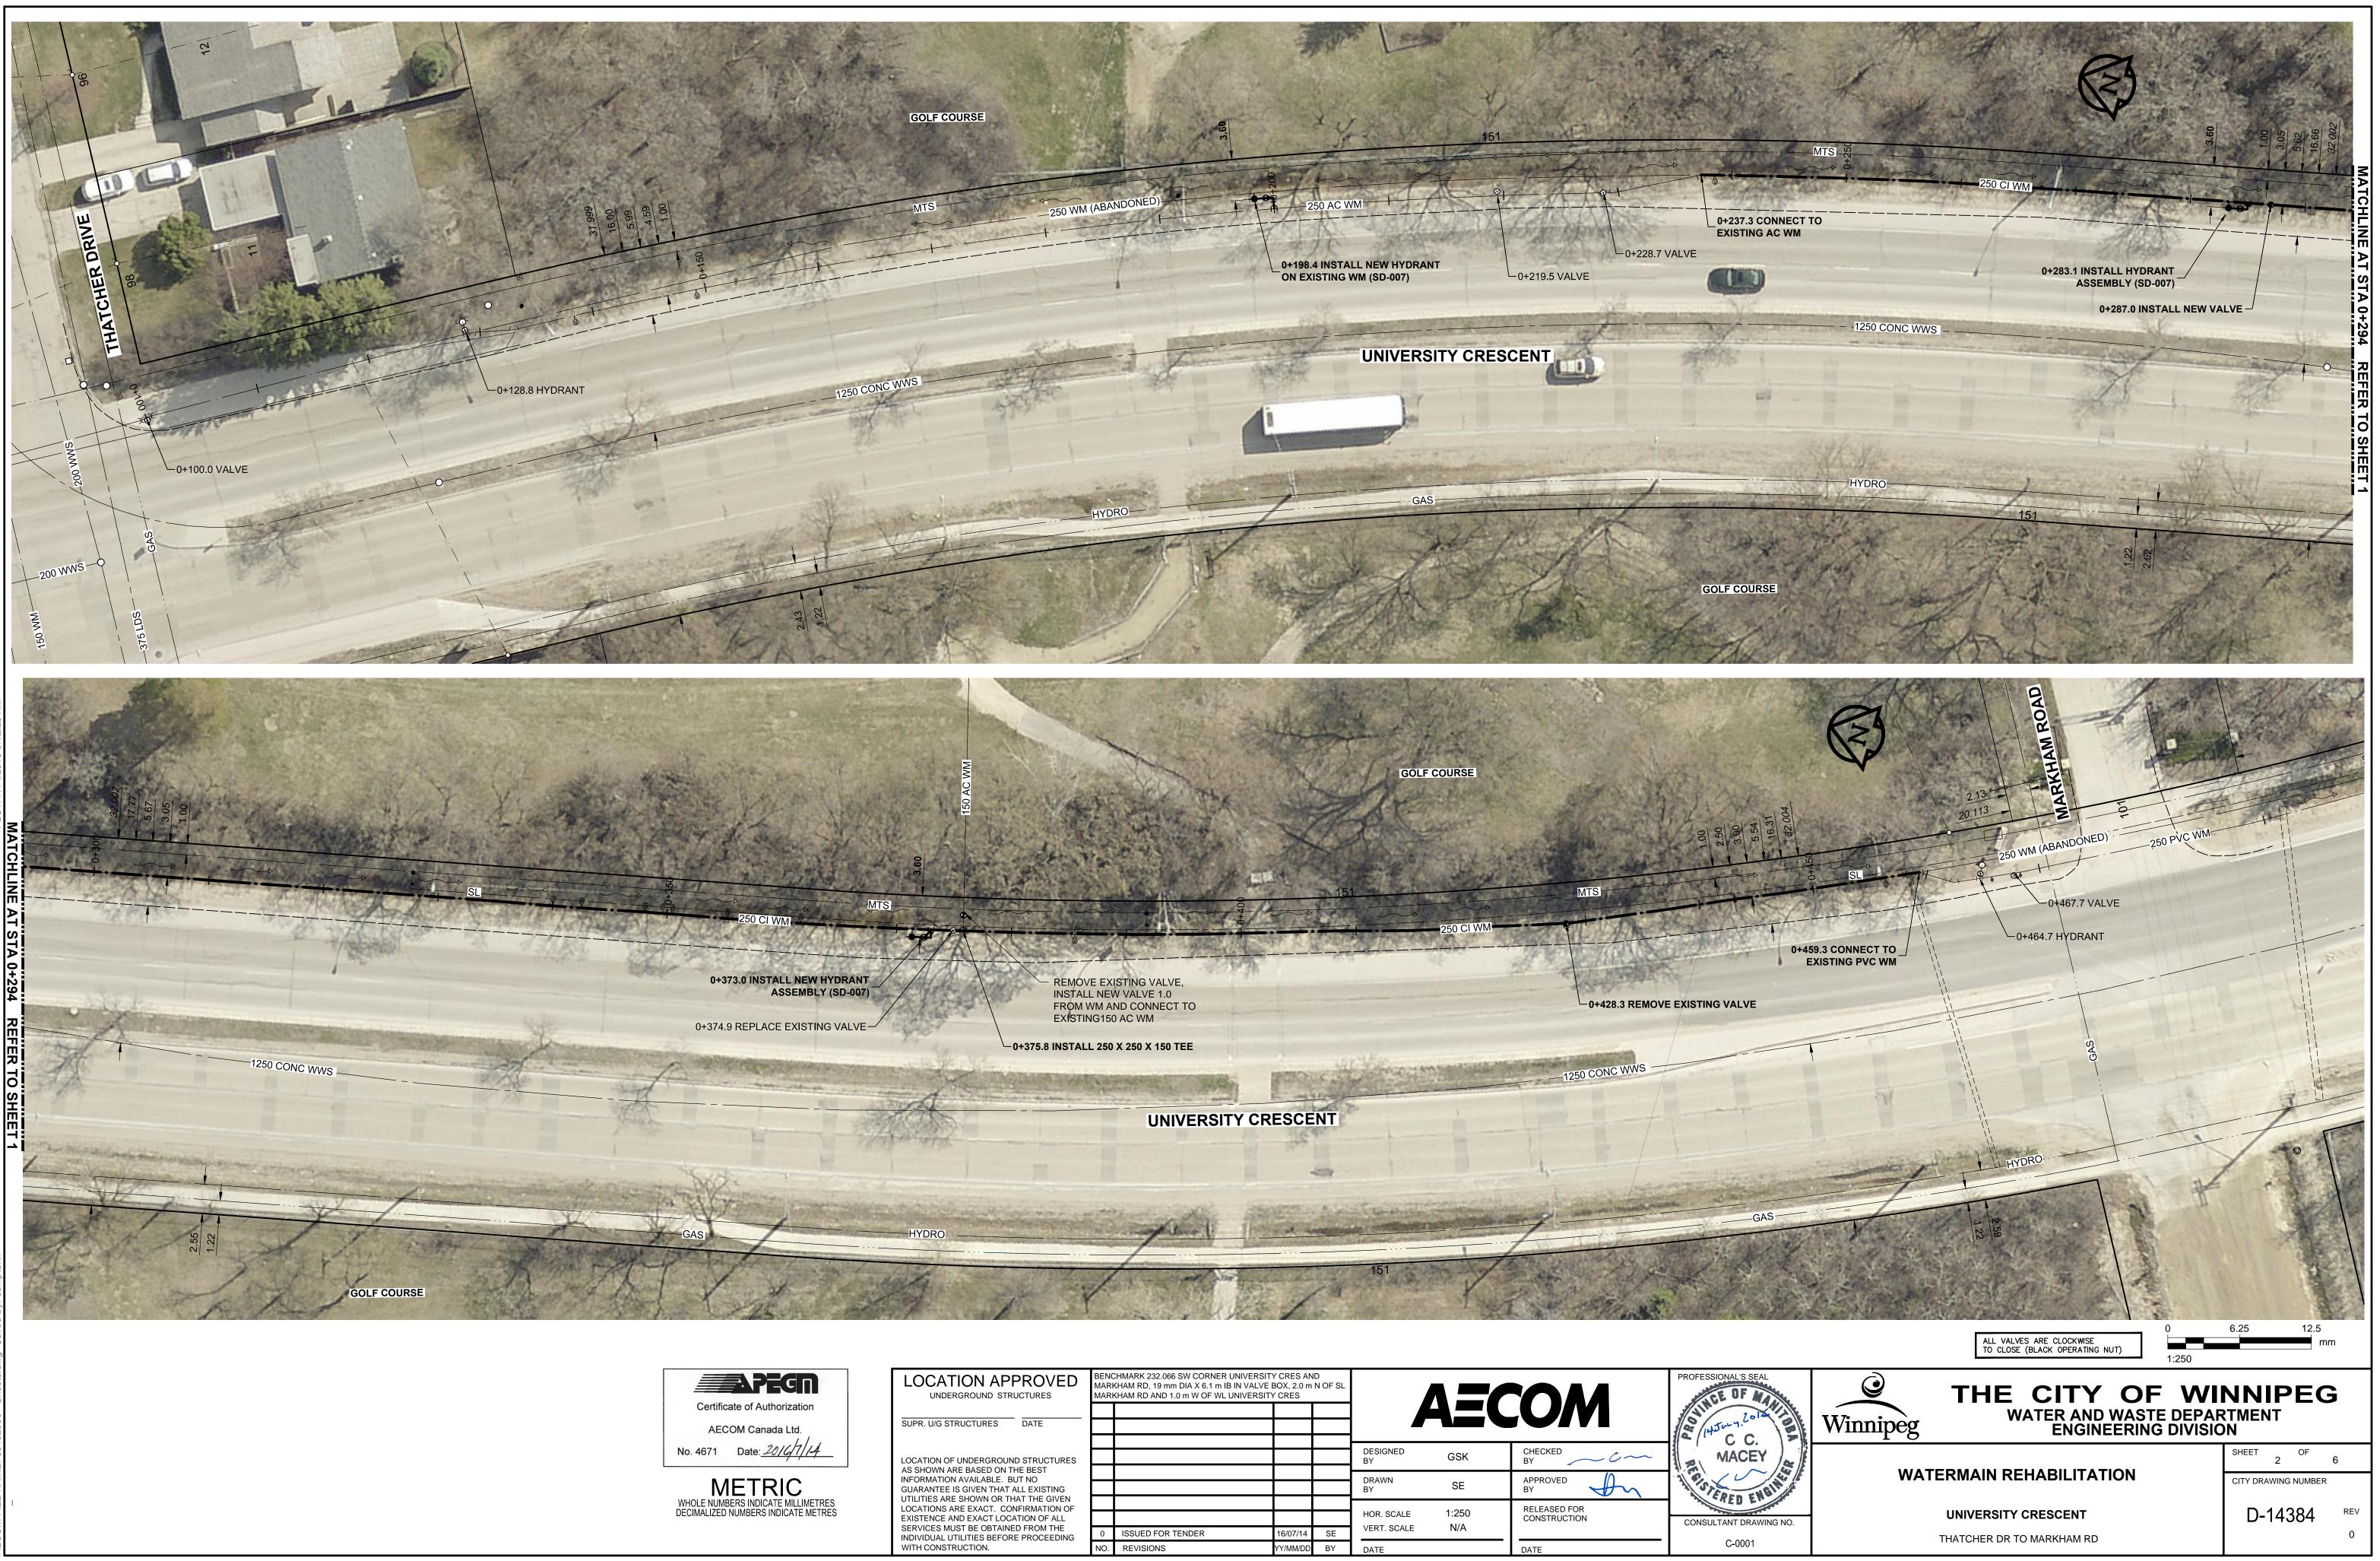

| LOCATION AF                                                                                                                                                                                                                                                                    | -                                                                                                                                                          | BENCHMARK 232.066 SW CORNER UNIVERSITY CRES AND<br>MARKHAM RD, 19 mm DIA X 6.1 m IB IN VALVE BOX, 2.0 m N OF SL<br>MARKHAM RD AND 1.0 m W OF WL UNIVERSITY CRES |                                |                      |          |                           |              |                              | PROFESSIONAL'S SEA         |
|--------------------------------------------------------------------------------------------------------------------------------------------------------------------------------------------------------------------------------------------------------------------------------|------------------------------------------------------------------------------------------------------------------------------------------------------------|-----------------------------------------------------------------------------------------------------------------------------------------------------------------|--------------------------------|----------------------|----------|---------------------------|--------------|------------------------------|----------------------------|
| SUPR. U/G STRUCTURES                                                                                                                                                                                                                                                           | DATE                                                                                                                                                       |                                                                                                                                                                 |                                |                      |          |                           | AEC          |                              | 14Juny 2012                |
| LOCATION OF UNDERGROUN<br>AS SHOWN ARE BASED ON T<br>INFORMATION AVAILABLE. B<br>GUARANTEE IS GIVEN THAT ,<br>UTILITIES ARE SHOWN OR TH<br>LOCATIONS ARE EXACT. CO<br>EXISTENCE AND EXACT LOC,<br>SERVICES MUST BE OBTAINE<br>INDIVIDUAL UTILITIES BEFOR<br>WITH CONSTRUCTION. | O ON THE BEST<br>BLE. BUT NO<br>THAT ALL EXISTING<br>OR THAT THE GIVEN<br>T. CONFIRMATION OF<br>T LOCATION OF ALL<br>BTAINED FROM THE<br>BEFORE PROCEEDING |                                                                                                                                                                 |                                |                      |          | DESIGNED<br>BY            | GSK          | CHECKED                      | CONSULTANT DRAWI<br>C-0001 |
|                                                                                                                                                                                                                                                                                |                                                                                                                                                            |                                                                                                                                                                 |                                |                      |          | DRAWN<br>BY               | SE           | APPROVED<br>BY               |                            |
|                                                                                                                                                                                                                                                                                |                                                                                                                                                            |                                                                                                                                                                 |                                |                      |          | HOR. SCALE<br>VERT. SCALE | 1:250<br>N/A | RELEASED FOR<br>CONSTRUCTION |                            |
|                                                                                                                                                                                                                                                                                |                                                                                                                                                            | 0<br>NO.                                                                                                                                                        | ISSUED FOR TENDER<br>REVISIONS | 16/07/14<br>YY/MM/DD | SE<br>BY | DATE                      |              | DATE                         |                            |