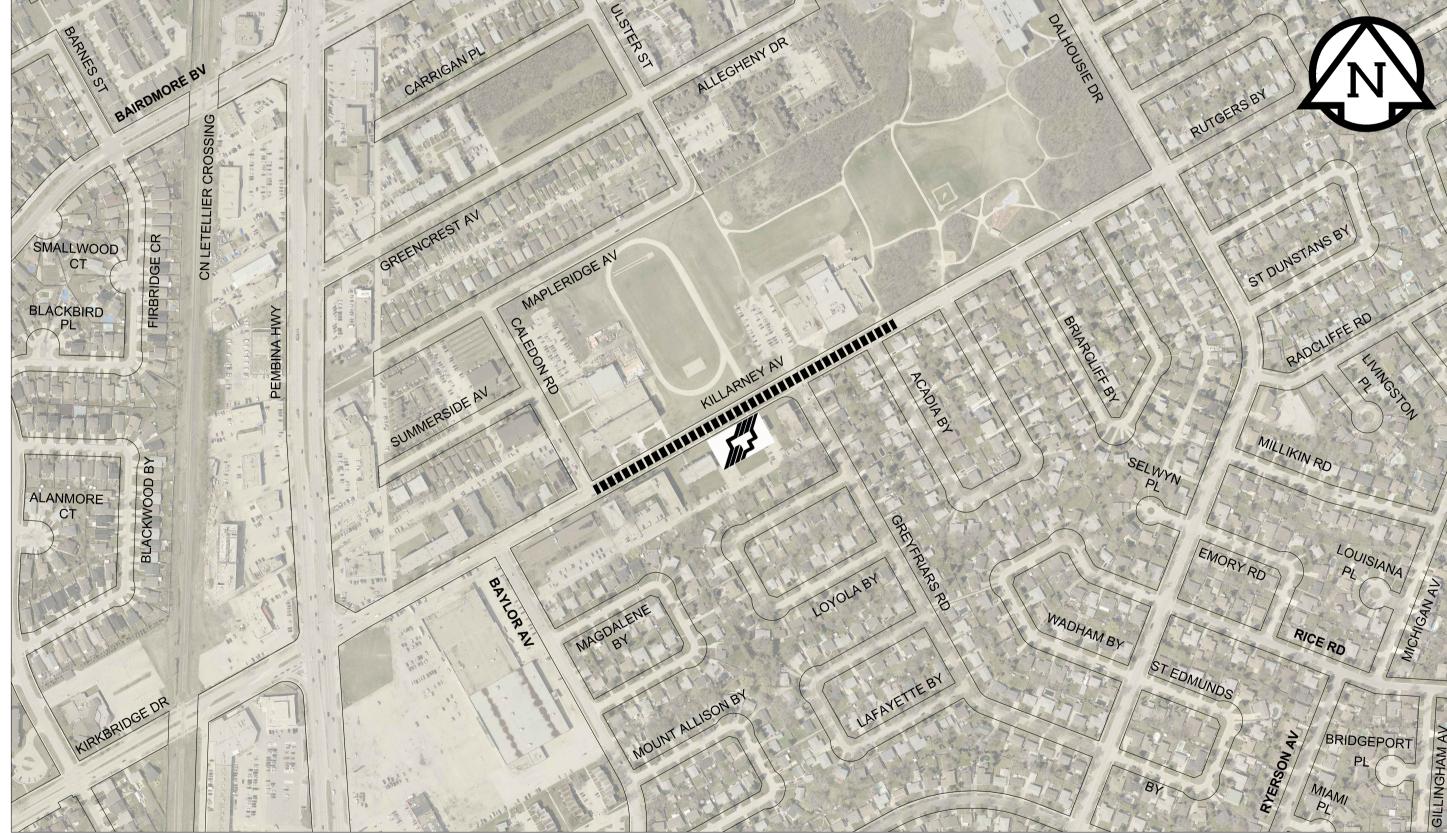

**HYATT PLACE - DAKOTA ST TO NOVAVISTA DR** 

**KILLARNEY AVENUE - CALEDON RD TO ACADIA BY** 

LA PORTE DRIVE - LE MAIRE ST TO #58 LA PORTE DR

BID OPPORTUNITY No. 655-2016

**LEGEND** 

LIMIT OF CONSTRUCTION

SCALE: 1:4,000

| 2016 THIN BITUMINOUS OVERLAY (TBO) |  |  |
|------------------------------------|--|--|
| PROGRAM, SOUTH CONTRACT            |  |  |

| GLASGOW AV, HYATT PL,                 | DRAWING No |
|---------------------------------------|------------|
| <b>KILLARNEY AV &amp; LA PORTE DR</b> | 2          |