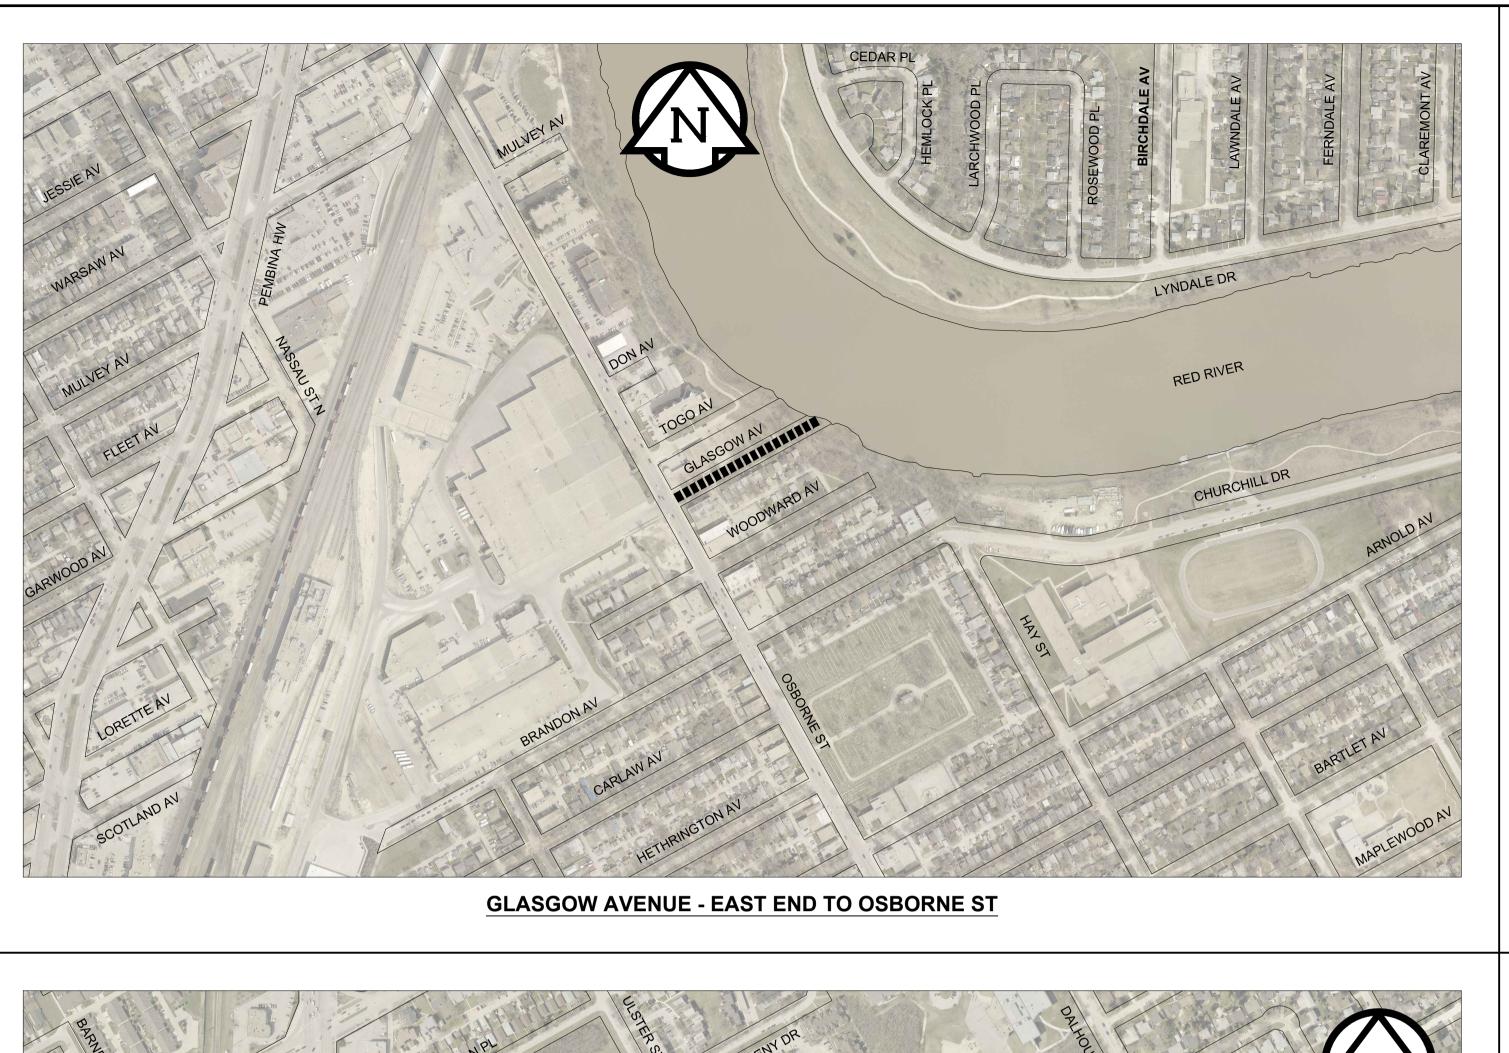

**HYATT PLACE - DAKOTA ST TO NOVAVISTA DR** 

**KILLARNEY AVENUE - CALEDON RD TO ACADIA BY** 

LA PORTE DRIVE - LE MAIRE ST TO #58 LA PORTE DR

BID OPPORTUNITY No. 655-2016

**LEGEND** 

LIMIT OF CONSTRUCTION

SCALE: 1:4,000

| 2016 THIN BITUMINOUS OVERLAY (TBO) |  |  |
|------------------------------------|--|--|
| PROGRAM, SOUTH CONTRACT            |  |  |

| GLASGOW AV, HYATT PL,                 | DRAWING No |
|---------------------------------------|------------|
| <b>KILLARNEY AV &amp; LA PORTE DR</b> | 2          |