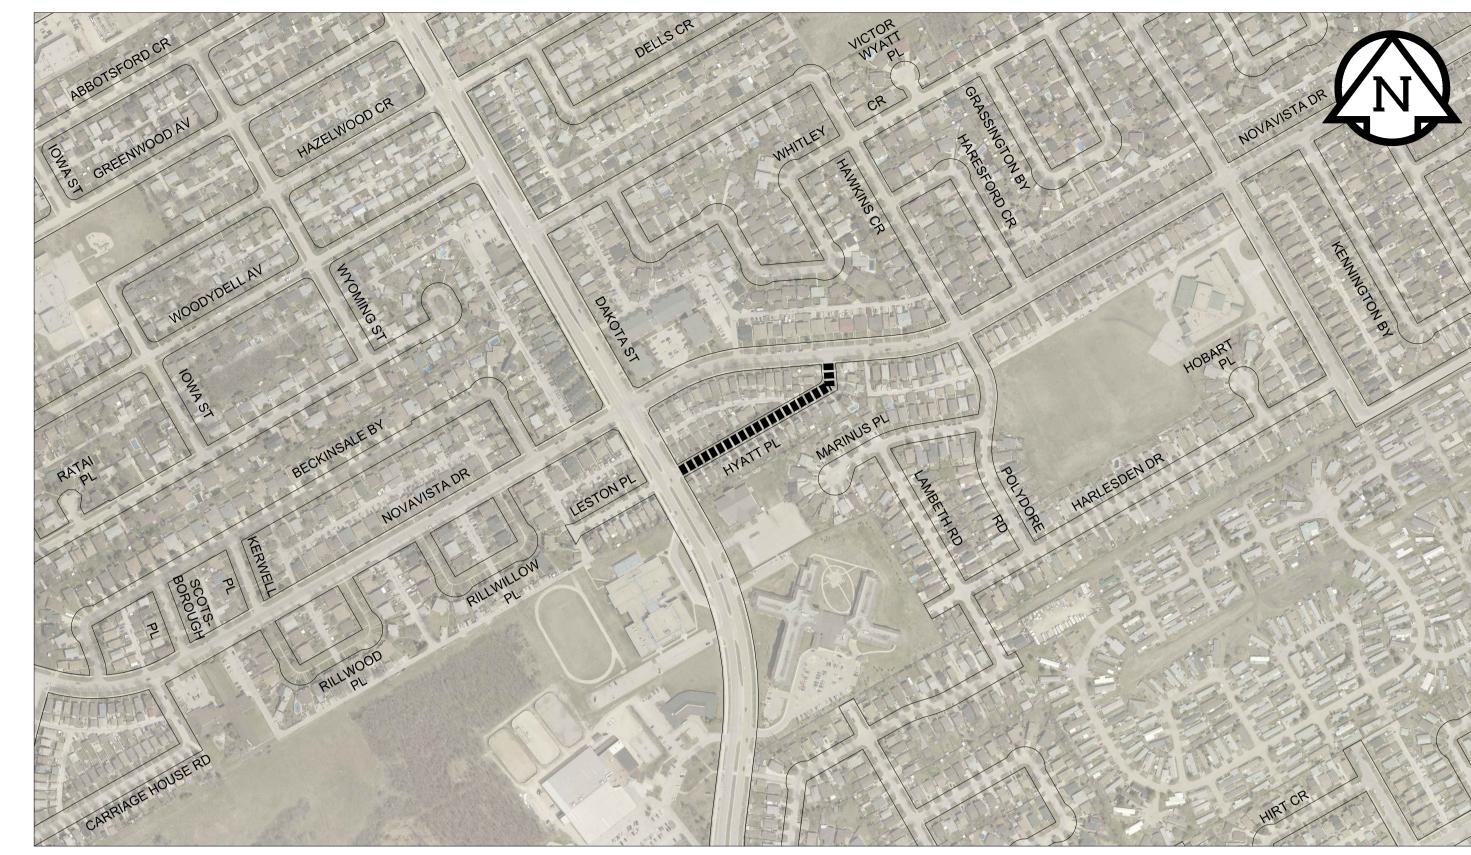

**HYATT PLACE - DAKOTA ST TO NOVAVISTA DR** 

**KILLARNEY AVENUE - CALEDON RD TO ACADIA BY** 

LA PORTE DRIVE - LE MAIRE ST TO #58 LA PORTE DR

BID OPPORTUNITY No. 655-2016

**LEGEND** 

LIMIT OF CONSTRUCTION

SCALE: 1:4,000

| 2016 THIN BITUMINOUS OVERLAY (TBO) |  |  |
|------------------------------------|--|--|
| PROGRAM, SOUTH CONTRACT            |  |  |

| GLASGOW AV, HYATT PL,                 | DRAWING No |
|---------------------------------------|------------|
| <b>KILLARNEY AV &amp; LA PORTE DR</b> | 2          |