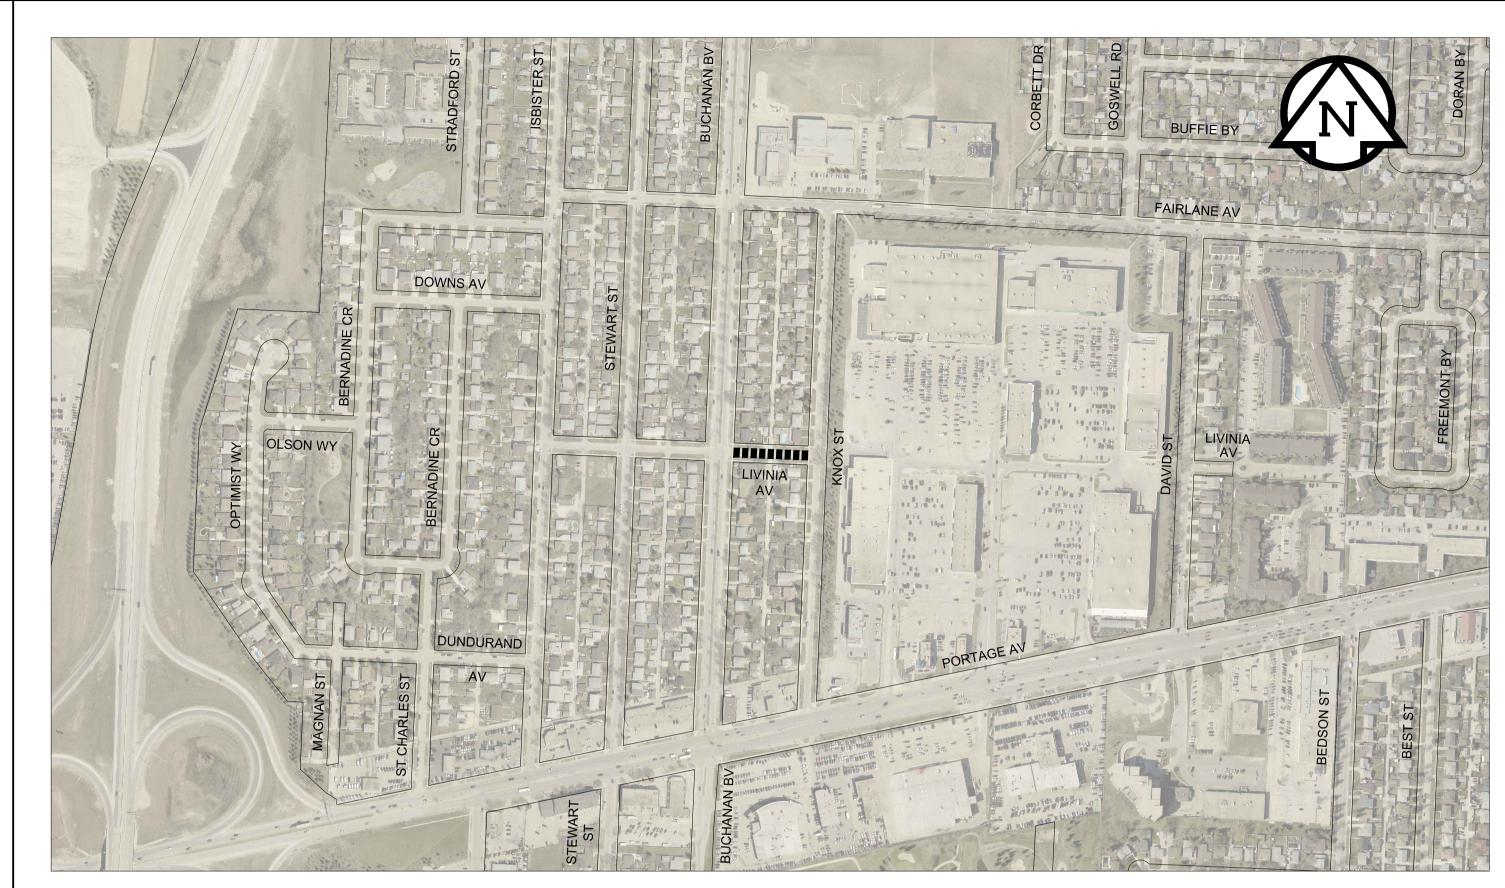

LANARK STREET - KINGSWAY TO ACADEMY RD

LIVINIA AVENUE - KNOX ST TO BUCHANAN BV

MANITOBA AVENUE - SALTER ST TO McGREGOR ST

MANOR HOUSE COURT - MAPLEGLEN DR TO MAPLEGLEN DR

**LEGEND** 

■■■■■■ LIMIT OF CONSTRUCTION BUS ROUTE

**ENGINEERING DIVISION** 2016 THIN BITUMINOUS OVERLAY (TBO)
PROGRAM, NORTH CONTRACT

CITY DRAWING NUMBER
N/A
SHEET 3 OF 4

LANARK ST, LIVINIA AV,

MANITOBA AV & MANOR HOUSE CT

| -, | IN/A    |       |    |   |     |
|----|---------|-------|----|---|-----|
|    | SHEET   | 3     | OF | 4 |     |
|    | DRAWING | 3 No. |    |   | REV |
|    |         | 3     |    |   | Α   |