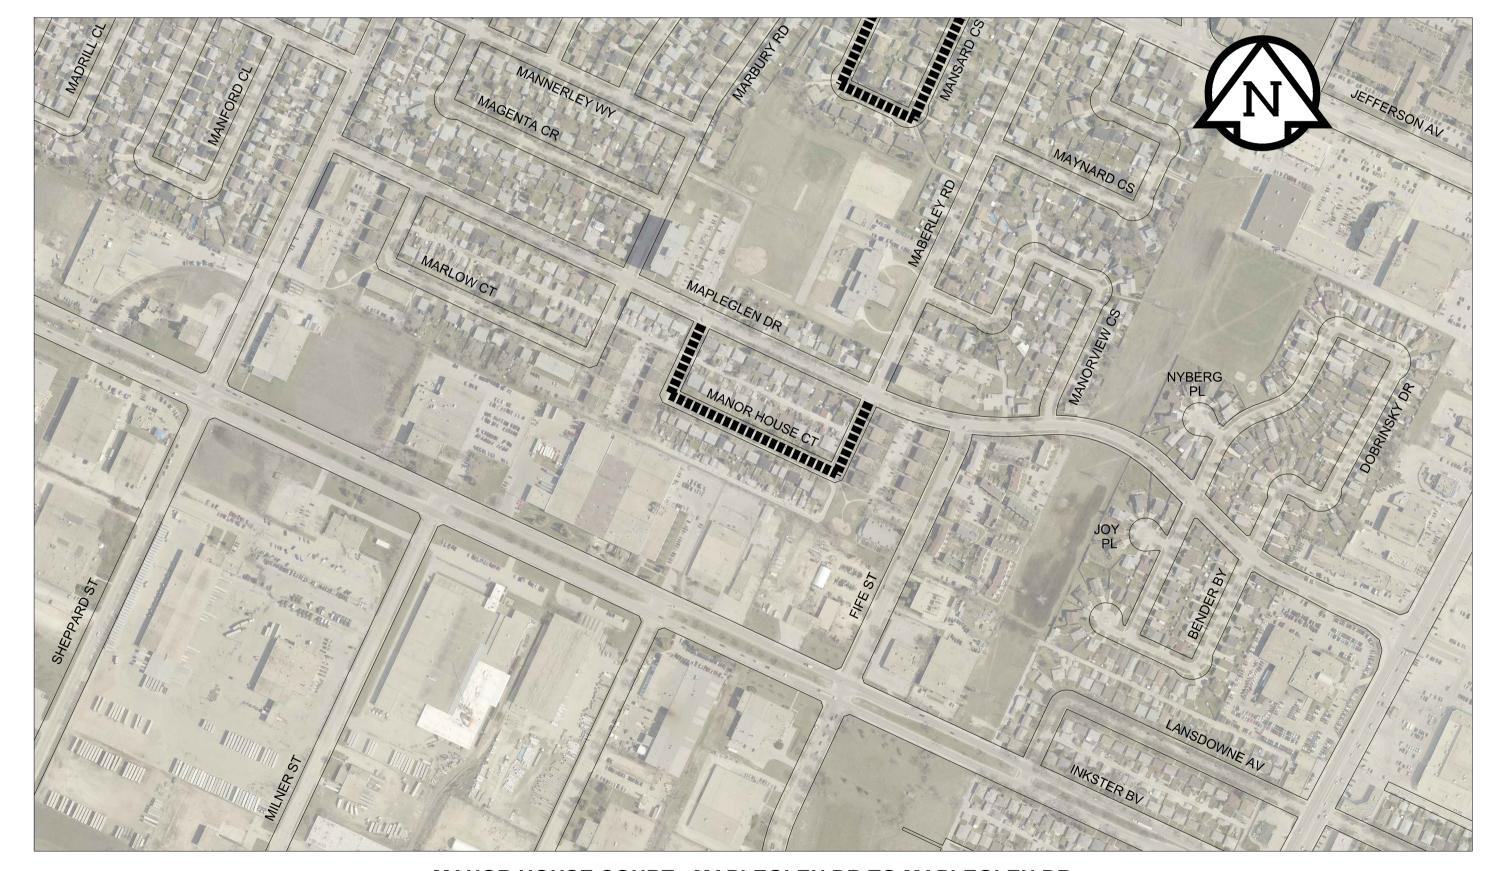

LANARK STREET - KINGSWAY TO ACADEMY RD

LIVINIA AVENUE - KNOX ST TO BUCHANAN BV

MANITOBA AVENUE - SALTER ST TO McGREGOR ST

MANOR HOUSE COURT - MAPLEGLEN DR TO MAPLEGLEN DR

**LEGEND** 

■■■■■■ LIMIT OF CONSTRUCTION BUS ROUTE

**ENGINEERING DIVISION** 2016 THIN BITUMINOUS OVERLAY (TBO)
PROGRAM, NORTH CONTRACT

CITY DRAWING NUMBER
N/A
SHEET 3 OF 4

LANARK ST, LIVINIA AV,

MANITOBA AV & MANOR HOUSE CT

| -, | IN/A    |       |    |   |     |
|----|---------|-------|----|---|-----|
|    | SHEET   | 3     | OF | 4 |     |
|    | DRAWING | 3 No. |    |   | REV |
|    |         | 3     |    |   | Α   |