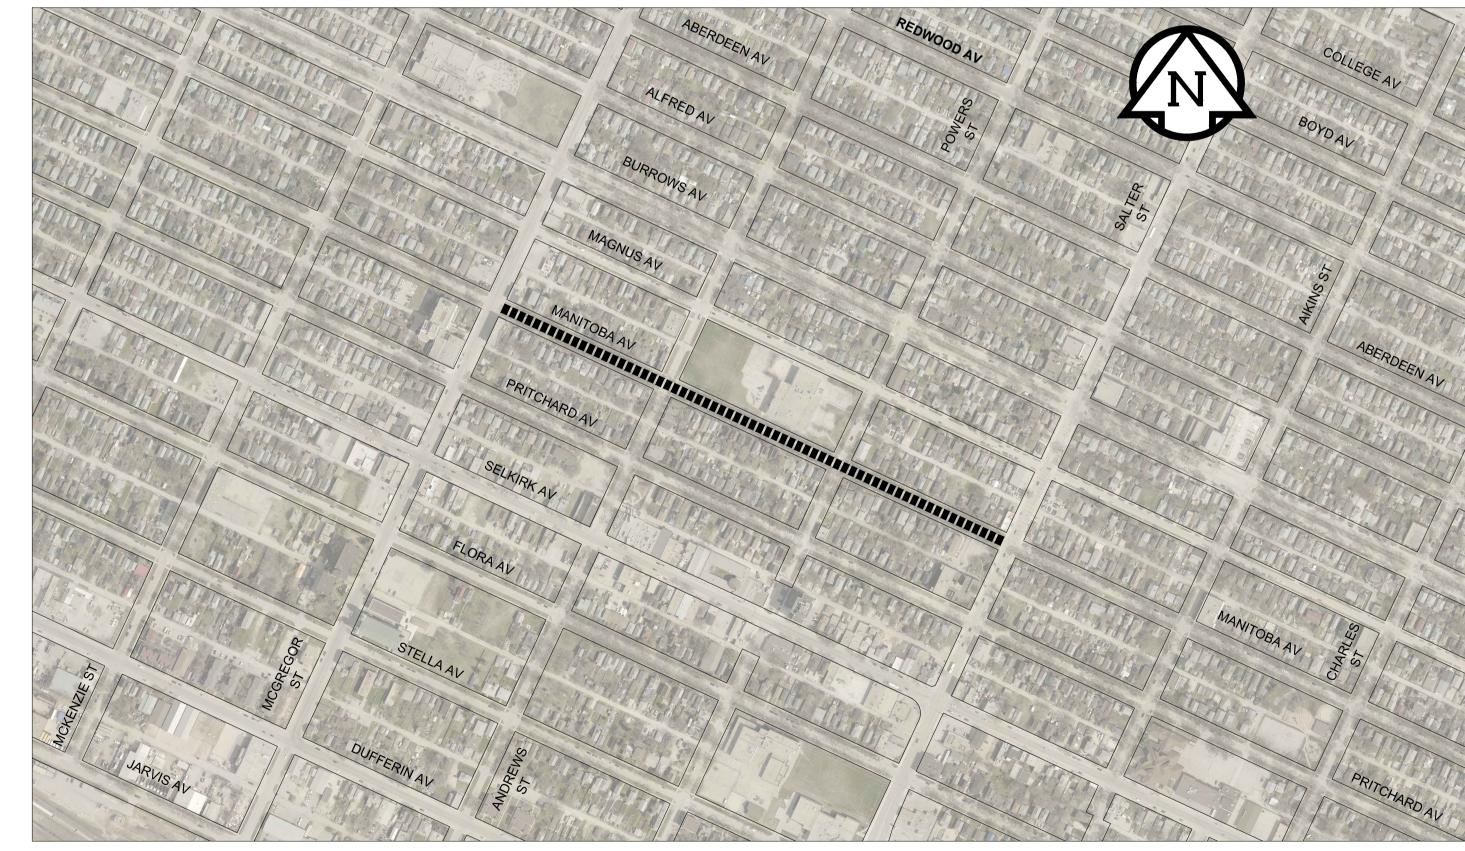

LANARK STREET - KINGSWAY TO ACADEMY RD

LIVINIA AVENUE - KNOX ST TO BUCHANAN BV

MANITOBA AVENUE - SALTER ST TO McGREGOR ST

MANOR HOUSE COURT - MAPLEGLEN DR TO MAPLEGLEN DR

**LEGEND** 

■■■■■■ LIMIT OF CONSTRUCTION BUS ROUTE

**ENGINEERING DIVISION** 2016 THIN BITUMINOUS OVERLAY (TBO)
PROGRAM, NORTH CONTRACT

CITY DRAWING NUMBER
N/A
SHEET 3 OF 4

LANARK ST, LIVINIA AV,

MANITOBA AV & MANOR HOUSE CT

| -, | IN/A    |       |    |   |     |
|----|---------|-------|----|---|-----|
|    | SHEET   | 3     | OF | 4 |     |
|    | DRAWING | 3 No. |    |   | REV |
|    |         | 3     |    |   | Α   |