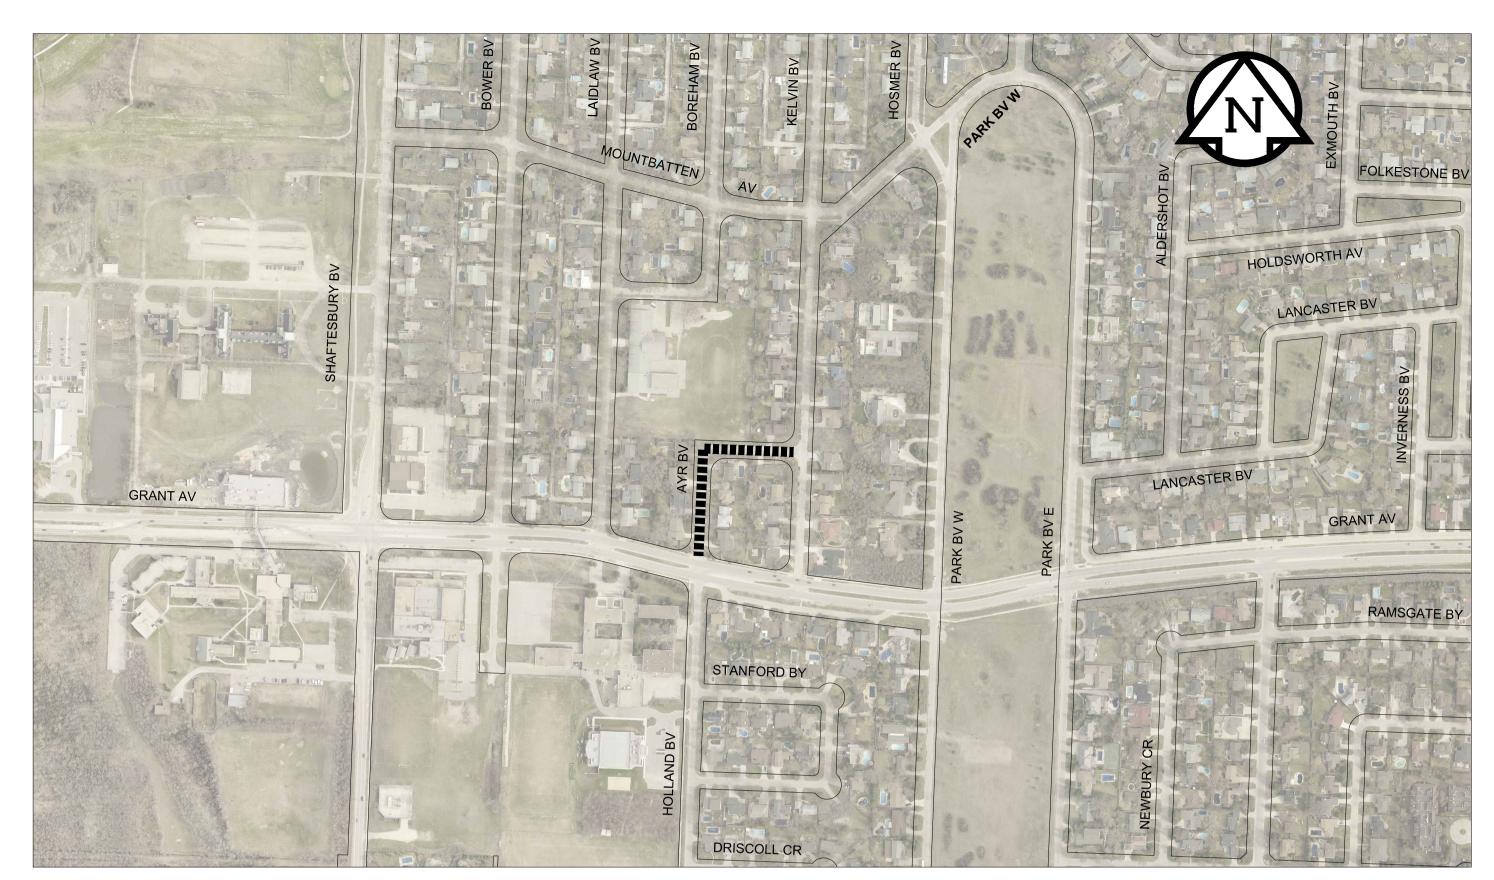

AMARYNTH CRESCENT (SOUTH LEG) - #36 AMARYNTH CR TO SCHOOL RD

AYR BOULEVARD - KELVIN BV TO GRANT AV

**CANNES CRESCENT - MANDALAY DR TO JEFFERSON AV** 

**CARLOS LANE - CARLOTTA CR TO CARLOTTA CR** 

BID OPPORTUNITY No. 654-2016

**LEGEND** 

LIMIT OF CONSTRUCTION BUS ROUTE

SCALE: 1:4,000

Certificate of Authorization MORRISON HERSHFIELD No. 1736

LOCATION APPROVED UNDERGROUND STRUCTURES

BM ELEV SUPR. U/G STRUCTURES DATE COMMITTEE LOCATION OF UNDERGROUND STRUCTURES AS SHOWN ARE BASED ON THE BEST INFORMATION AVAILABLE. BUT NO
GUARANTEE IS GIVEN THAT ALL EXISTING
UTILITIES ARE SHOWN OR THAT THE GIVEN
LOCATIONS ARE EXACT. CONFIRMATION OF EXISTENCE AND EXACT LOCATION OF ALL SERVICES MUST BE OBTAINED FROM THE INDIVIDUAL UTILITIES BEFORE PROCEEDING WITH CONSTRUCTION.