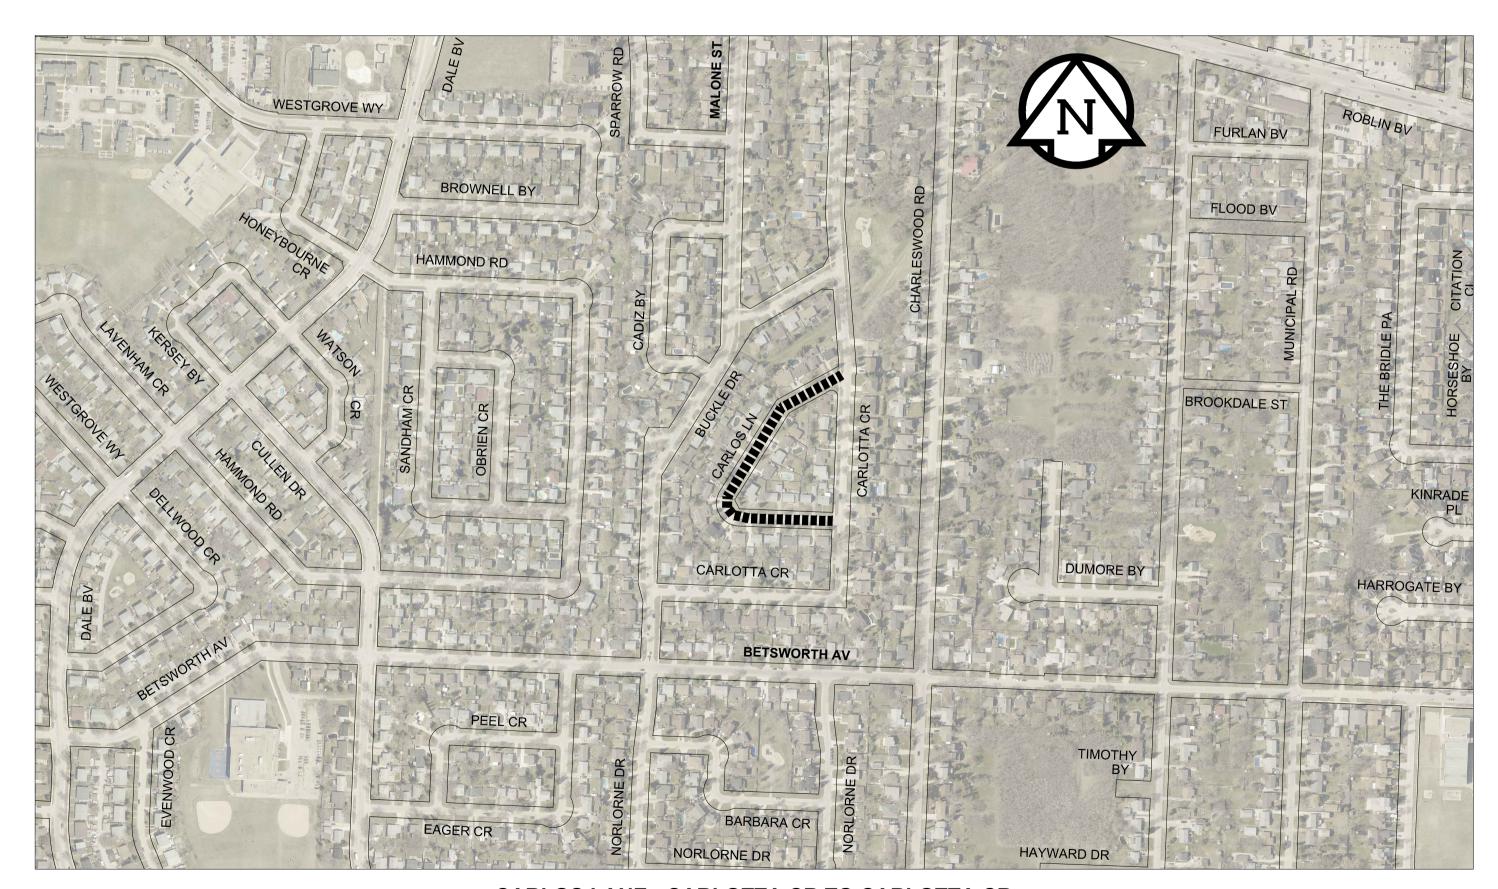

AMARYNTH CRESCENT (SOUTH LEG) - #36 AMARYNTH CR TO SCHOOL RD

AYR BOULEVARD - KELVIN BV TO GRANT AV

**CANNES CRESCENT - MANDALAY DR TO JEFFERSON AV** 

**CARLOS LANE - CARLOTTA CR TO CARLOTTA CR** 

BID OPPORTUNITY No. 654-2016

**LEGEND** 

LIMIT OF CONSTRUCTION BUS ROUTE

SCALE: 1:4,000

Certificate of Authorization MORRISON HERSHFIELD No. 1736

LOCATION APPROVED UNDERGROUND STRUCTURES

BM ELEV SUPR. U/G STRUCTURES DATE COMMITTEE LOCATION OF UNDERGROUND STRUCTURES AS SHOWN ARE BASED ON THE BEST INFORMATION AVAILABLE. BUT NO
GUARANTEE IS GIVEN THAT ALL EXISTING
UTILITIES ARE SHOWN OR THAT THE GIVEN
LOCATIONS ARE EXACT. CONFIRMATION OF EXISTENCE AND EXACT LOCATION OF ALL SERVICES MUST BE OBTAINED FROM THE INDIVIDUAL UTILITIES BEFORE PROCEEDING WITH CONSTRUCTION.