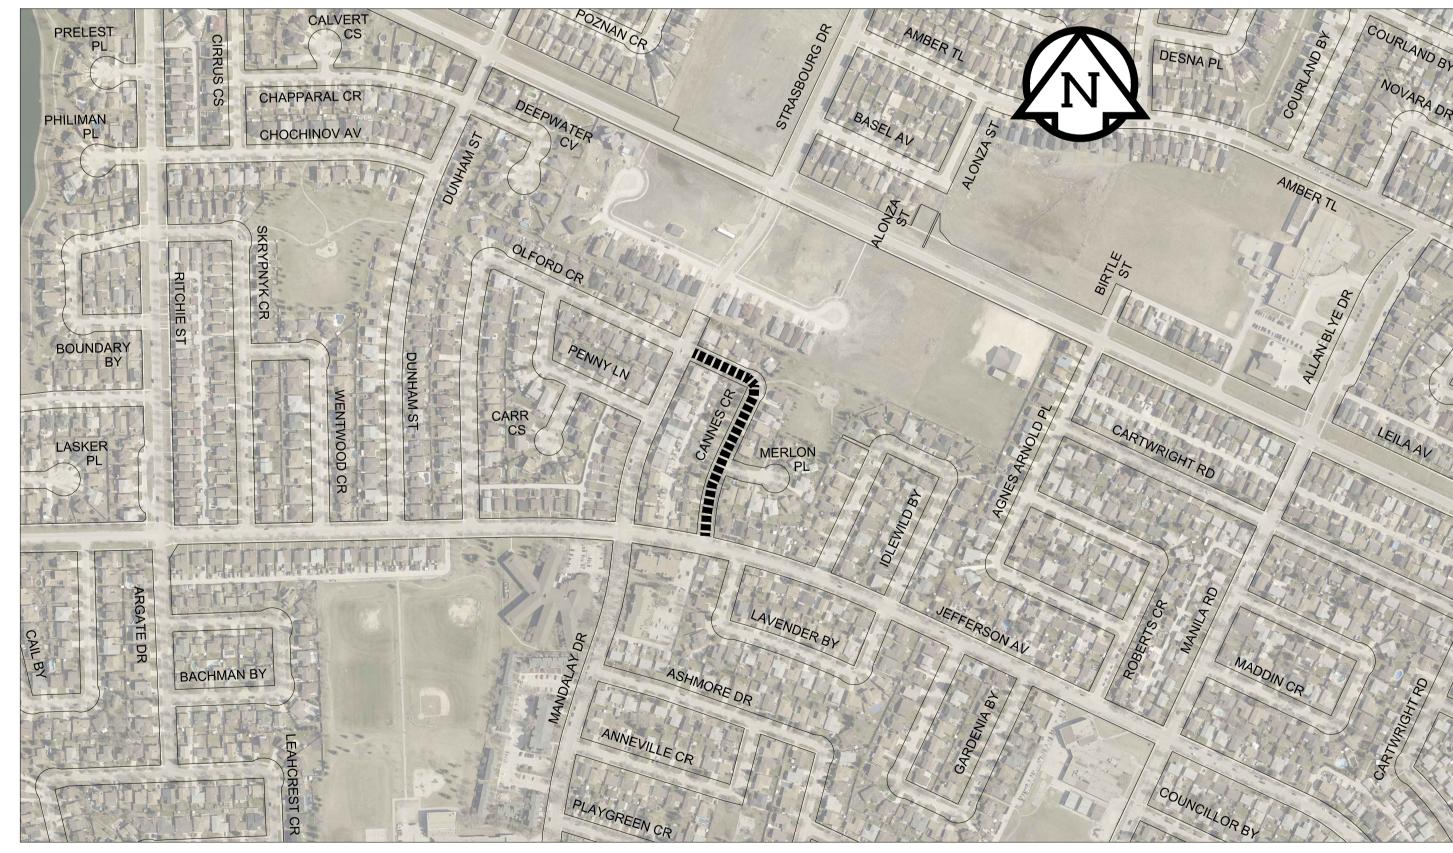

AMARYNTH CRESCENT (SOUTH LEG) - #36 AMARYNTH CR TO SCHOOL RD

AYR BOULEVARD - KELVIN BV TO GRANT AV

**CANNES CRESCENT - MANDALAY DR TO JEFFERSON AV** 

**CARLOS LANE - CARLOTTA CR TO CARLOTTA CR** 

BID OPPORTUNITY No. 654-2016

**LEGEND** 

LIMIT OF CONSTRUCTION BUS ROUTE

SCALE: 1:4,000

Certificate of Authorization MORRISON HERSHFIELD No. 1736

LOCATION APPROVED UNDERGROUND STRUCTURES

BM ELEV SUPR. U/G STRUCTURES DATE COMMITTEE LOCATION OF UNDERGROUND STRUCTURES AS SHOWN ARE BASED ON THE BEST INFORMATION AVAILABLE. BUT NO
GUARANTEE IS GIVEN THAT ALL EXISTING
UTILITIES ARE SHOWN OR THAT THE GIVEN
LOCATIONS ARE EXACT. CONFIRMATION OF EXISTENCE AND EXACT LOCATION OF ALL SERVICES MUST BE OBTAINED FROM THE INDIVIDUAL UTILITIES BEFORE PROCEEDING WITH CONSTRUCTION.