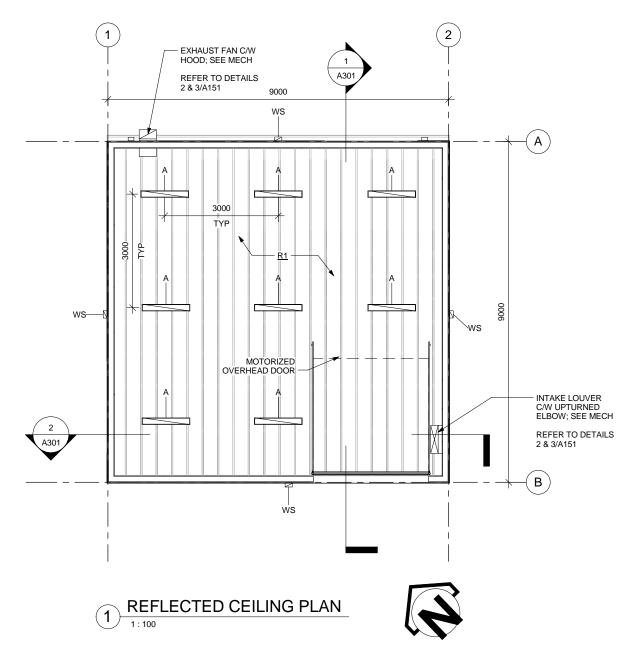

LIGHT FIXTURE SCHEDULE (SEE ELEC): A - EXTERIOR / DAMP RATED LINEAR FIXTURE

WITH POLYCARBONATE LENS WS - EXTERIOR WALL PACK

## **LIGHT FIXTURE INSTALLATION NOTES:**

- INSTALL TYPE 'A' FIXTURE TO UNDERSIDE OF ROOF TRUSS
- INSTALL TYPE 'WS' FIXTURE ON METAL CLADDING; PROVIDE PREFIN MTL CLOSURE/TRIM TO MATCH CLADDING

Drawing Title: REFLECTED CEILING PLAN AND DETAILS

ISSUED FOR CONSTRUCTION

Date: JULY 27, 2016

Sheet No:

A151

This drawing is property of the Architect and cannot be reproduced or used without the consent of the Architect. The contractor is responsible for checking and verifying all levels and dimensions and shall report all discrepancies to the Architect and obtain clarification prior to commencing work.