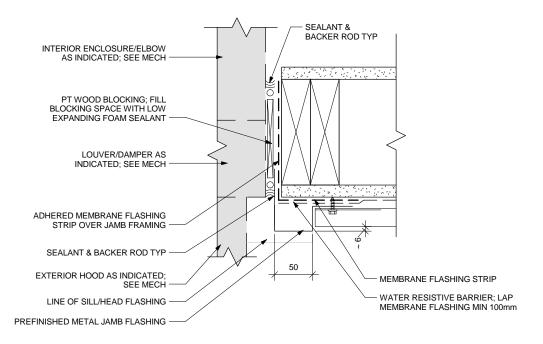

## SECTION DETAIL - TYPCIAL MECHANICAL PENETRATION

PLAN DETAIL - TYPCIAL MECHANICAL PENETRATION

204 486 3957 tol. 204 456 0216 fgs. Www.bridge

490 KEENLEYSIDE EAST ELMWOOD STORAGE

Opportunity Number: 630-2016

Drawing Title: REFLECTED CEILING PLAN AND DETAILS

ISSUED FOR CONSTRUCTION

Date: JULY 27, 2016

Sheet No:

A151

This drawing is property of the Architect and cannot be reproduced or used without the consent of the Architect. The contractor is responsible for checking and verifying all levels and dimensions and shall report all discrepancies to the Architect and obtain clarification prior to commencing work.