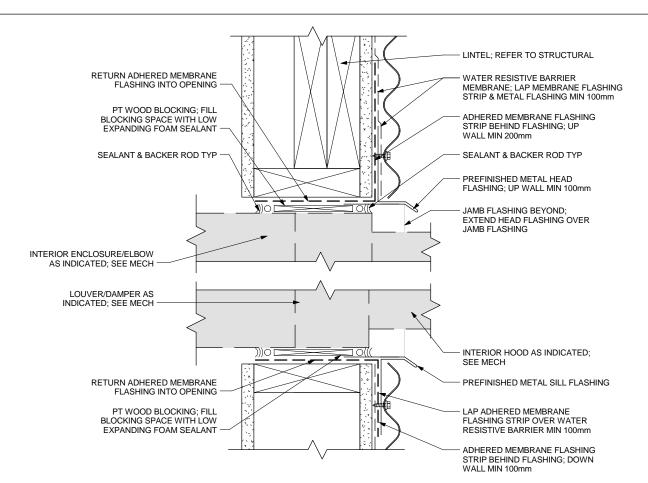

## SECTION DETAIL - TYPCIAL MECHANICAL PENETRATION

PLAN DETAIL - TYPCIAL MECHANICAL PENETRATION

204 486 3957 tol. 204 456 0216 fgs. Www.bridge

490 KEENLEYSIDE EAST ELMWOOD STORAGE

Opportunity Number: 630-2016

Drawing Title: REFLECTED CEILING PLAN AND DETAILS

ISSUED FOR CONSTRUCTION

Date: JULY 27, 2016

Sheet No:

A151

This drawing is property of the Architect and cannot be reproduced or used without the consent of the Architect. The contractor is responsible for checking and verifying all levels and dimensions and shall report all discrepancies to the Architect and obtain clarification prior to commencing work.