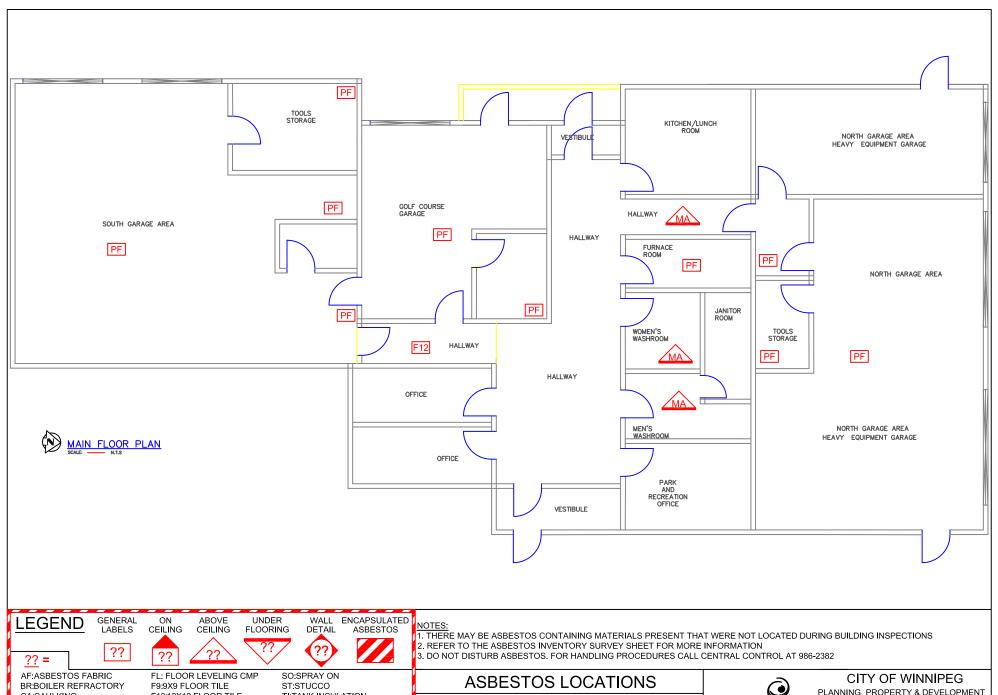

|                         |                                                                                 | Drawing | Material  | Testing       | Date    | Test | Est. |
|-------------------------|---------------------------------------------------------------------------------|---------|-----------|---------------|---------|------|------|
| Material Location       | Material Description                                                            | Label   | Condition | Status        | M/Y     | %    | %    |
| Hallway                 | Pipe Mastic - Above Ceiling                                                     | MA      |           |               |         |      |      |
| Mechanical/Furnace Room | Pipe Fitting Insulation (4)                                                     | PF      | Good      | 1             |         |      |      |
| Men's Washrooms         | Pipe Mastic - Above Ceiling                                                     | MA      | Good      |               |         |      |      |
| Women's Washrooms       | Pipe Mastic - Above Ceiling                                                     | MA      | Good      | <b>TESTED</b> | Feb/'12 | 10   |      |
| North Garage Area       | Pipe Fitting Insulation (12)                                                    | PF      | Good      |               |         |      |      |
| Foreman's Office        | 12x12 Floor Tile                                                                | F12     | Removed   |               |         |      | 2-5  |
| South Garage Area       | Pipe Fitting Insulation (13)                                                    | PF      | Good      |               |         |      |      |
|                         | Transite Wall                                                                   | TW      | Removed   |               |         |      |      |
| South Garage Hallway    | 12x12 Floor Tile                                                                | F12     | Good      | TESTED        |         | 2-5  |      |
| Golf Course Garage Area | Pipe Fitting Insulation (4)                                                     | PF      | Good      |               |         |      |      |
| Block Walls             | Randomly Inspected & Appear To Be Empty (Do Not Contain Vermiculite Insulation) |         |           |               |         |      |      |
|                         |                                                                                 |         |           |               |         |      |      |
|                         |                                                                                 |         |           |               |         |      |      |
|                         |                                                                                 |         |           |               |         |      |      |
|                         |                                                                                 |         |           |               |         |      |      |
|                         |                                                                                 |         |           |               |         |      |      |

## NOTES:

- 1. Asbestos inspections and inventory updates are conducted annually.
- 2. There may be asbestos containing materials present that were not located during asbestos inspections.
- 3. Floor tile and sheet flooring installed before 1990 may contain asbestos and must be treated as an asbestos containing material.
- 4. Vermiculite insulation may contain pockets of asbestos. All vermiculite insulation must be treated as an asbestos containing material.
- 5. For asbestos related inquiries, call Central Control at 204-986-2382

**SH-29** 

CA:CAULKING

C12: 12X12 CEILING TILE C24: 24X24 CEILING TILE C48: 24X48 CEILING TILE DC:DRYWALL COMPOUND DI:DUCT INSULATION **FS:SHEET FLOORING** 

F12:12X12 FLOOR TILE MA:MASTIC PF:PIPE FITTING INSULATION PI:PIPE INSULATION PL:PLASTER RD:ROOF DRAIN SC:STIPPLE CEILING

TI:TANK INSULATION TC: TRANSITE CEILING TP: TRANSITE PIPE TW: TRANSITE WALL VE:VERMICULITE

BUILDING: SH - 29 Springfield Shop 1229 Springfield Rood WINNIPEG, MANITOBA DATE: SHEET #: REVISED BY: SCALE: REM June 10, 2015 N.T.S.