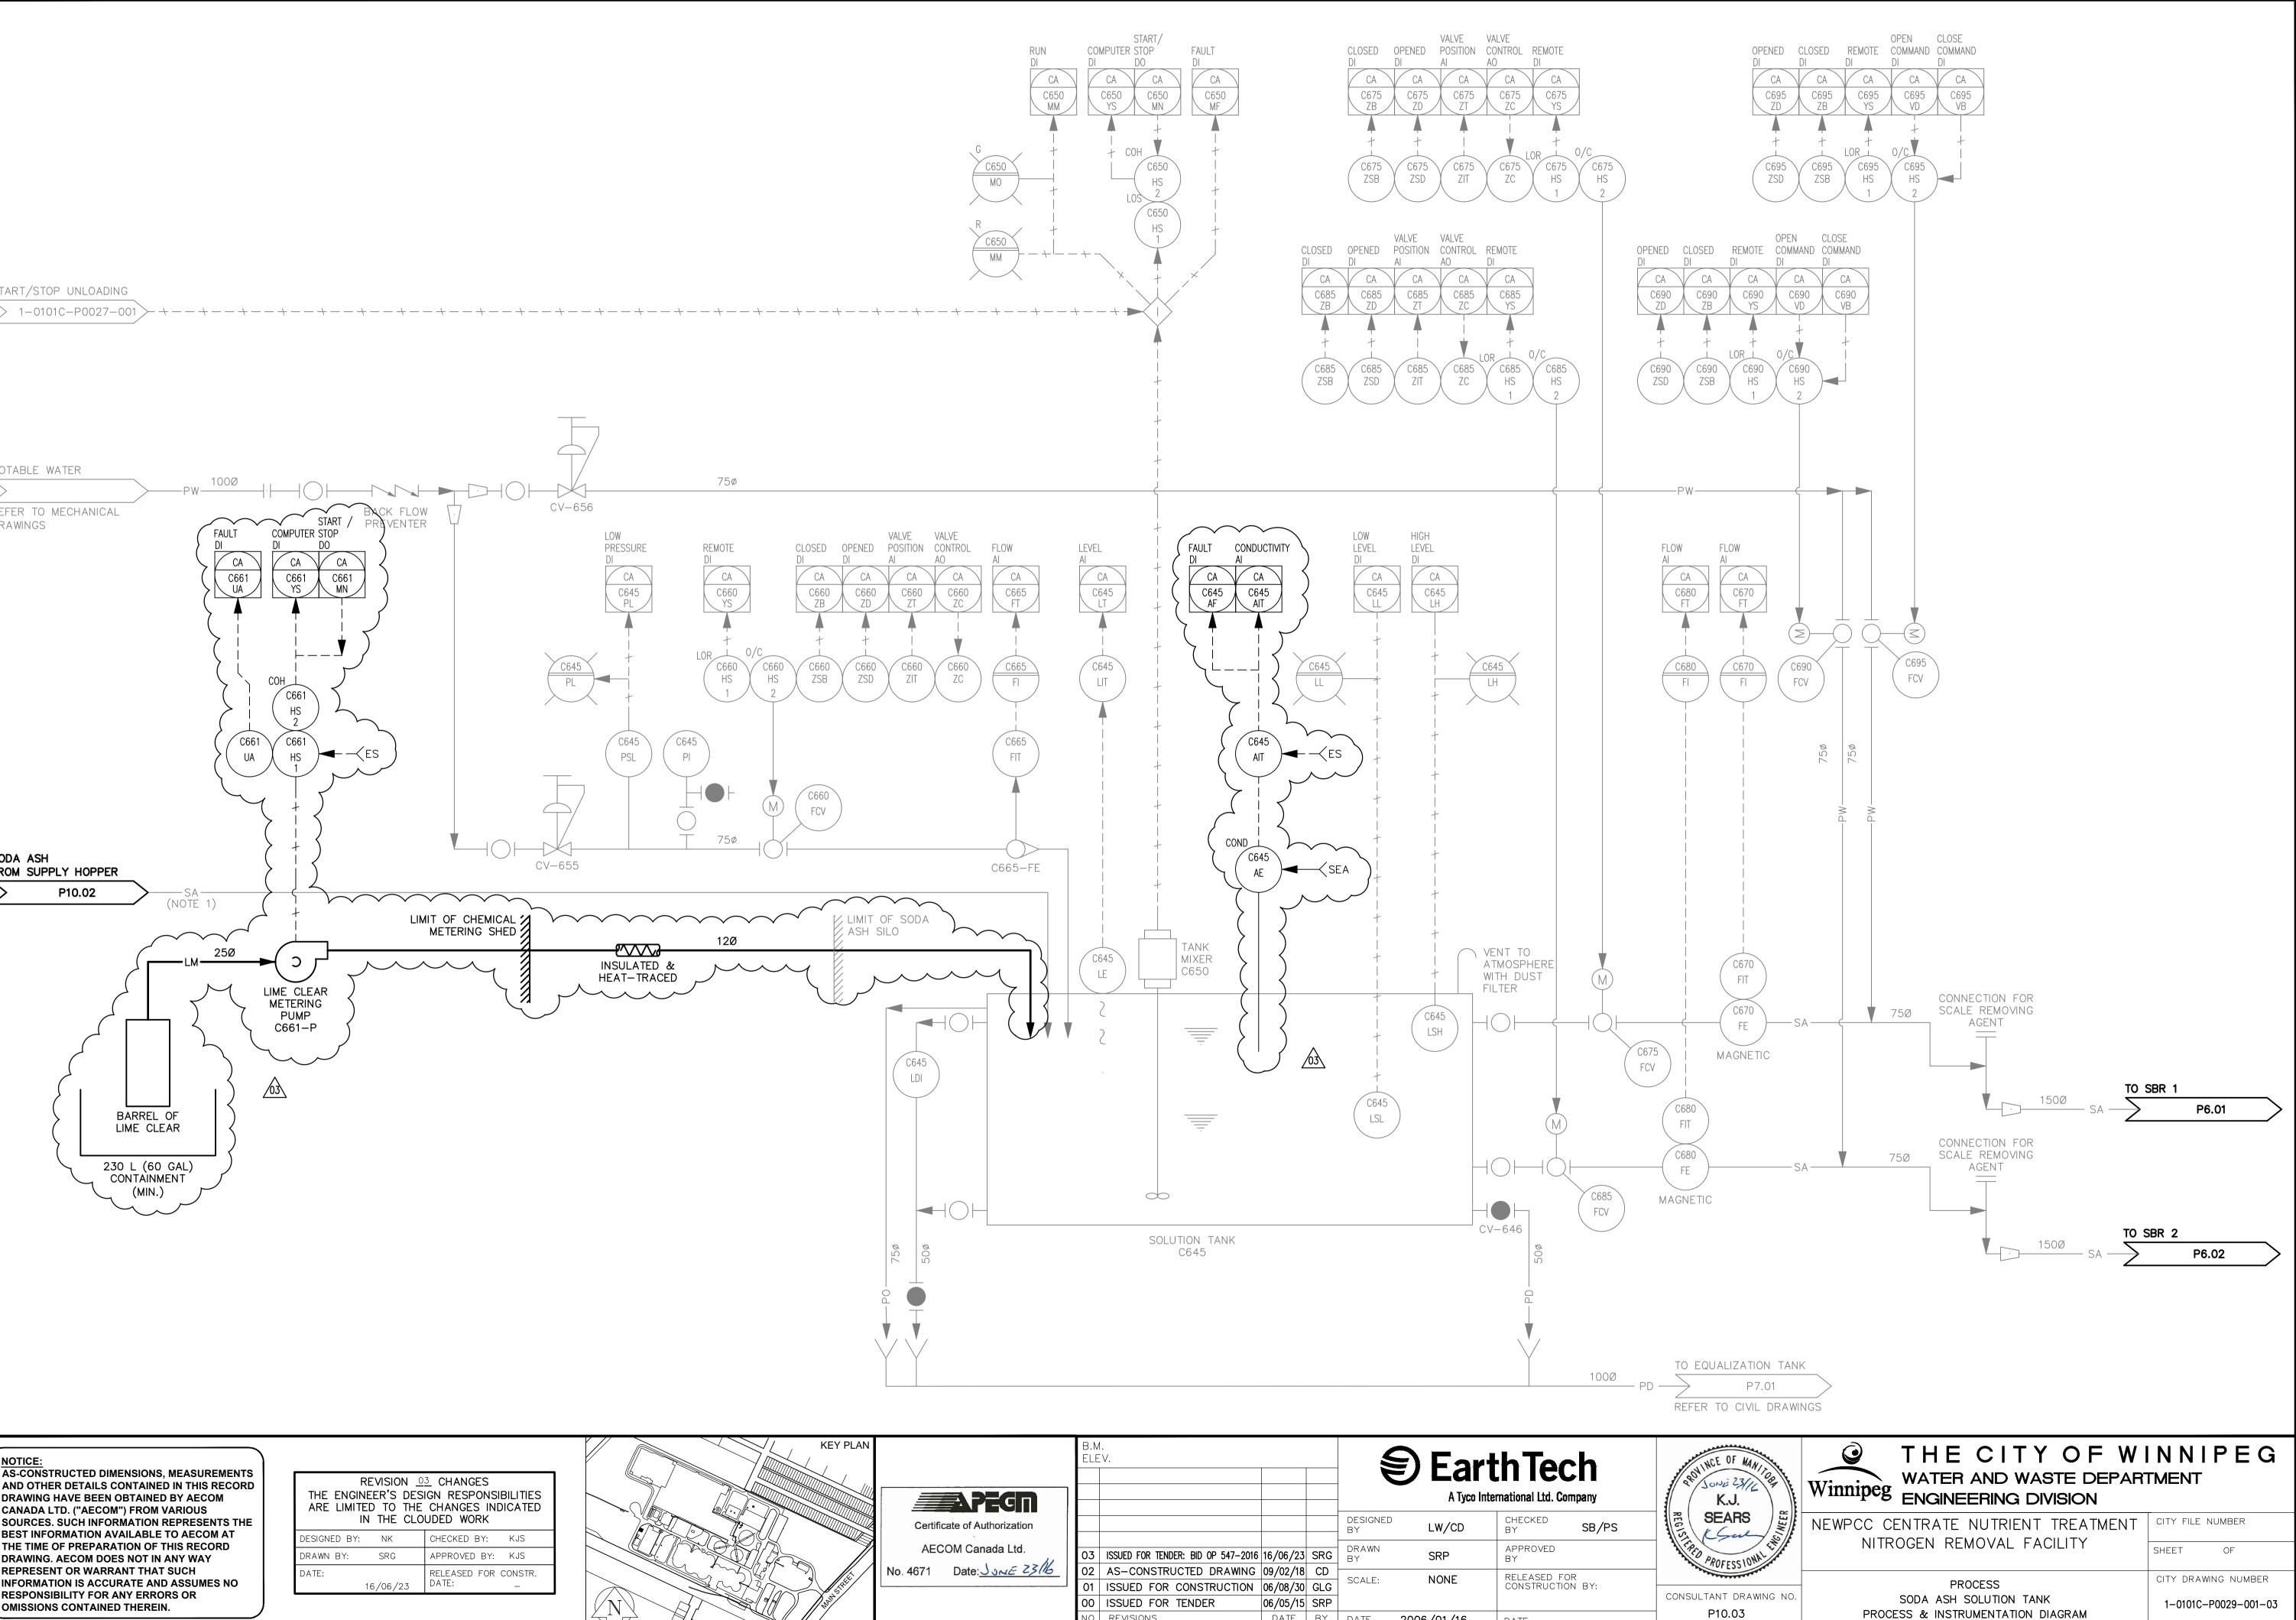

START/STOP UNLOADING

| POTABLE WATER                                                                                                                                                                                                                                                                                                                                                                                                                                                                                       |                                                                                                      |                                                                                                                                                                   |                                                     |                                                                                |
|-----------------------------------------------------------------------------------------------------------------------------------------------------------------------------------------------------------------------------------------------------------------------------------------------------------------------------------------------------------------------------------------------------------------------------------------------------------------------------------------------------|------------------------------------------------------------------------------------------------------|-------------------------------------------------------------------------------------------------------------------------------------------------------------------|-----------------------------------------------------|--------------------------------------------------------------------------------|
| PWPW                                                                                                                                                                                                                                                                                                                                                                                                                                                                                                |                                                                                                      |                                                                                                                                                                   |                                                     | 75ø                                                                            |
| REFER TO MECHANICAL<br>DRAWINGS                                                                                                                                                                                                                                                                                                                                                                                                                                                                     | COMPUTER STOP<br>DI<br>DO<br>CA<br>CA<br>C661<br>C661<br>C661<br>C661<br>C661<br>HS<br>2             | TLOW T                                                                                                                                                            | CV-656<br>LOW<br>PRESSURE<br>DI<br>CA<br>C645<br>PL | REMOTE CLOSEI<br>DI DI<br>CA<br>C660<br>YS<br>+<br>LOR O/C<br>HS HS<br>2<br>ZS |
| SODA ASH<br>FROM SUPPLY HOPPER<br>P10.02 (NOTE 1)                                                                                                                                                                                                                                                                                                                                                                                                                                                   | C661<br>HS<br>L<br>L<br>L<br>L<br>L<br>L<br>L<br>L<br>L<br>L<br>L<br>L<br>L<br>L<br>L<br>L<br>L<br>L |                                                                                                                                                                   | C645<br>PSL (<br>DV-655                             | C645<br>PI<br>T 75Ø<br>C666<br>FCV                                             |
|                                                                                                                                                                                                                                                                                                                                                                                                                                                                                                     | LIME CLEAR<br>METERING<br>PUMP<br>C661-P                                                             | LIMIT OF CHEMICAL<br>METERING SHED                                                                                                                                | INSULATED &<br>HEAT-TRACE                           |                                                                                |
| NOTICE:<br>AS-CONSTRUCTED DIMENSIONS, MEASUREMENTS<br>AND OTHER DETAILS CONTAINED IN THIS RECORD<br>DRAWING HAVE BEEN OBTAINED BY AECOM<br>CANADA LTD. ("AECOM") FROM VARIOUS<br>SOURCES. SUCH INFORMATION REPRESENTS THE<br>BEST INFORMATION AVAILABLE TO AECOM AT<br>THE TIME OF PREPARATION OF THIS RECORD<br>DRAWING. AECOM DOES NOT IN ANY WAY<br>REPRESENT OR WARRANT THAT SUCH<br>INFORMATION IS ACCURATE AND ASSUMES NO<br>RESPONSIBILITY FOR ANY ERRORS OR<br>OMISSIONS CONTAINED THEREIN. | THE ENGINEER'S ARE LIMITED TO                                                                        | N <u>03</u> CHANGES<br>DESIGN RESPONSIBILITIES<br>THE CHANGES INDICATED<br>CLOUDED WORK<br>CHECKED BY: KJS<br>APPROVED BY: KJS<br>RELEASED FOR CONSTR.<br>DATE: _ |                                                     |                                                                                |
| ist Save: 2016-06-23 12: 29 PM                                                                                                                                                                                                                                                                                                                                                                                                                                                                      |                                                                                                      |                                                                                                                                                                   |                                                     |                                                                                |

|                                         |                                  | B.M.<br>ELEV.                                         |            |     | EarthTech<br>A Tyco International Ltd. Company |           |                            | REAL TONE 23/ |                |
|-----------------------------------------|----------------------------------|-------------------------------------------------------|------------|-----|------------------------------------------------|-----------|----------------------------|---------------|----------------|
|                                         |                                  |                                                       |            |     | DESIGNED<br>BY                                 | LW/CD     | CHECKED<br>BY              | SB/PS         | RE SEARS       |
|                                         | AECOM Canada Ltd.                | O3 ISSUED FOR TENDER: BID OP 547-20                   |            | _   | DRAWN<br>BY                                    | SRP       | APPROVED<br>BY             |               | PROFESSIO      |
| LER | No. 4671 Date: <u>Some 23/16</u> | 02 AS-CONSTRUCTED DRAWIN<br>01 ISSUED FOR CONSTRUCTIO | N 06/08/30 | GLG | SCALE:                                         | NONE      | RELEASED FO<br>CONSTRUCTIO |               | CONSULTANT DRA |
| MP.                                     |                                  | 00ISSUED FOR TENDERNO.REVISIONS                       | 06/05/15   | BY  | DATE <b>20</b>                                 | 006/01/16 | DATE                       |               | P10.03         |