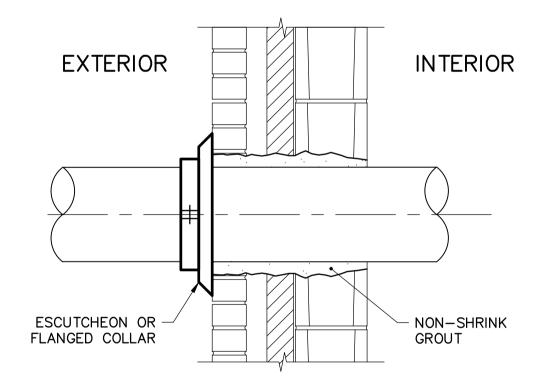

MOUNT ON FACE OF EXISTING CABLE TRAY AS APPROPRIATE.

SEE DETAIL 3.

INSTRUMENT AIR CONNECTION

EXHAUST FAN ROOM MAIN FLOOR PLAN SCALE: 1:75

WALL PENETRATION

## **KEYNOTES:**

- 1. TIE-IN TO EXISTING HIGH PRESSURE, DRY COMPRESSED AIR SYSTEM
- INSIDE EXISTING EXHAUST FAN ROOM. AQUATHERM GREENPIPE, SDR 7.4
- ROUTE OF INSTRUMENT AIR LINE IS DIAGRAMMATIC. EXACT ROUTING TO BE DETERMINED ON SITE.
- SEE DETAIL 1 FOR APPROXIMATE CONNECTION LOCATION.
- REUSE EXISTING PIPE SUPPORTS WHERE APPLICABLE.
- 2. 50Ø INSTRUMENT AIR TO SODA ASH SILO
- SEE DETAIL 2 FOR WALL PENETRATION • SEE DRAWING D-1001 FOR CONTINUATION OUTSIDE OF BUILDING.
- SEE DRAWING D-1005 FOR SODA ASH SILO DETAILS
- 3. TIE-IN TO EXISTING HIGH PRESSURE, DRY COMPRESSED AIR SYSTEM INSIDE EXISTING ELECTRICAL ROOM.
- AQUATHERM GREENPIPE, SDR 7.4 • ROUTE OF INSTRUMENT AIR LINE IS DIAGRAMMATIC. EXACT
- ROUTING TO BE DETERMINED ON SITE.
- REUSE EXISTING PIPE SUPPORTS WHERE APPLICABLE. • SEE DRAWING D-1001 FOR CONTINUATION OUTSIDE OF BUILDING.