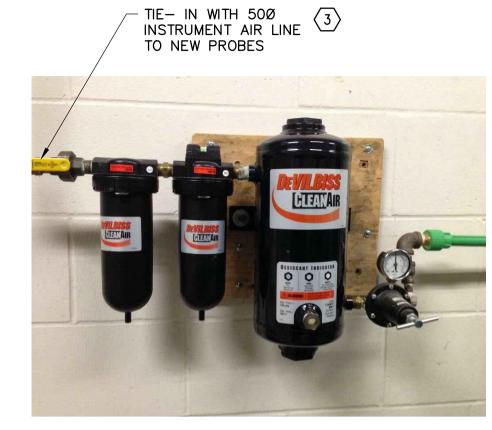

INSTRUMENT AIR CONNECTION

ELECTRICAL ROOM CONTROL ROOM

ELECTRICAL ROOM MAIN FLOOR PLAN SCALE: 1:75

NEW 50Ø INSTRUMENT AIR LINE TO EXIT BUILDING

ALONG THE NORTH WALL.

TIE-IN TO EXISTING INSTRUMENT AIR LINE.

MOUNT ON FACE OF EXISTING CABLE TRAY AS APPROPRIATE.

SEE DETAIL 3.

INSTRUMENT AIR CONNECTION

EXHAUST FAN ROOM MAIN FLOOR PLAN SCALE: 1:75

WALL PENETRATION