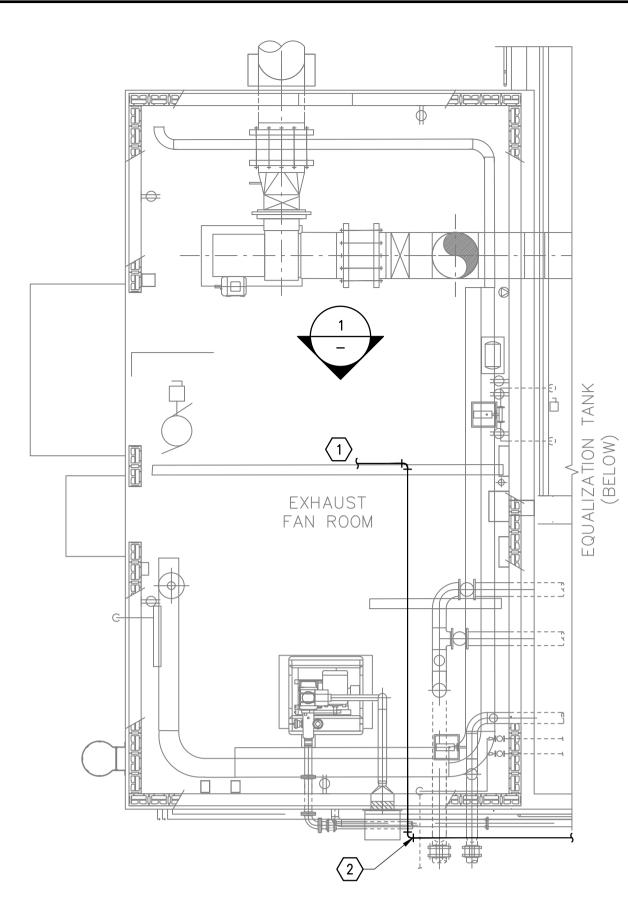

MOUNT ON FACE OF EXISTING CABLE TRAY AS APPROPRIATE.

SEE DETAIL 3.

INSTRUMENT AIR CONNECTION

EXHAUST FAN ROOM MAIN FLOOR PLAN SCALE: 1:75

WALL PENETRATION

## **KEYNOTES:**

- 1. TIE-IN TO EXISTING HIGH PRESSURE, DRY COMPRESSED AIR SYSTEM
- INSIDE EXISTING EXHAUST FAN ROOM. AQUATHERM GREENPIPE, SDR 7.4
- ROUTE OF INSTRUMENT AIR LINE IS DIAGRAMMATIC. EXACT ROUTING TO BE DETERMINED ON SITE.
- SEE DETAIL 1 FOR APPROXIMATE CONNECTION LOCATION.
- REUSE EXISTING PIPE SUPPORTS WHERE APPLICABLE.
- 2. 50Ø INSTRUMENT AIR TO SODA ASH SILO
- SEE DETAIL 2 FOR WALL PENETRATION • SEE DRAWING D-1001 FOR CONTINUATION OUTSIDE OF BUILDING.
- SEE DRAWING D-1005 FOR SODA ASH SILO DETAILS
- 3. TIE-IN TO EXISTING HIGH PRESSURE, DRY COMPRESSED AIR SYSTEM INSIDE EXISTING ELECTRICAL ROOM.
- AQUATHERM GREENPIPE, SDR 7.4 • ROUTE OF INSTRUMENT AIR LINE IS DIAGRAMMATIC. EXACT
- ROUTING TO BE DETERMINED ON SITE.
- REUSE EXISTING PIPE SUPPORTS WHERE APPLICABLE. • SEE DRAWING D-1001 FOR CONTINUATION OUTSIDE OF BUILDING.