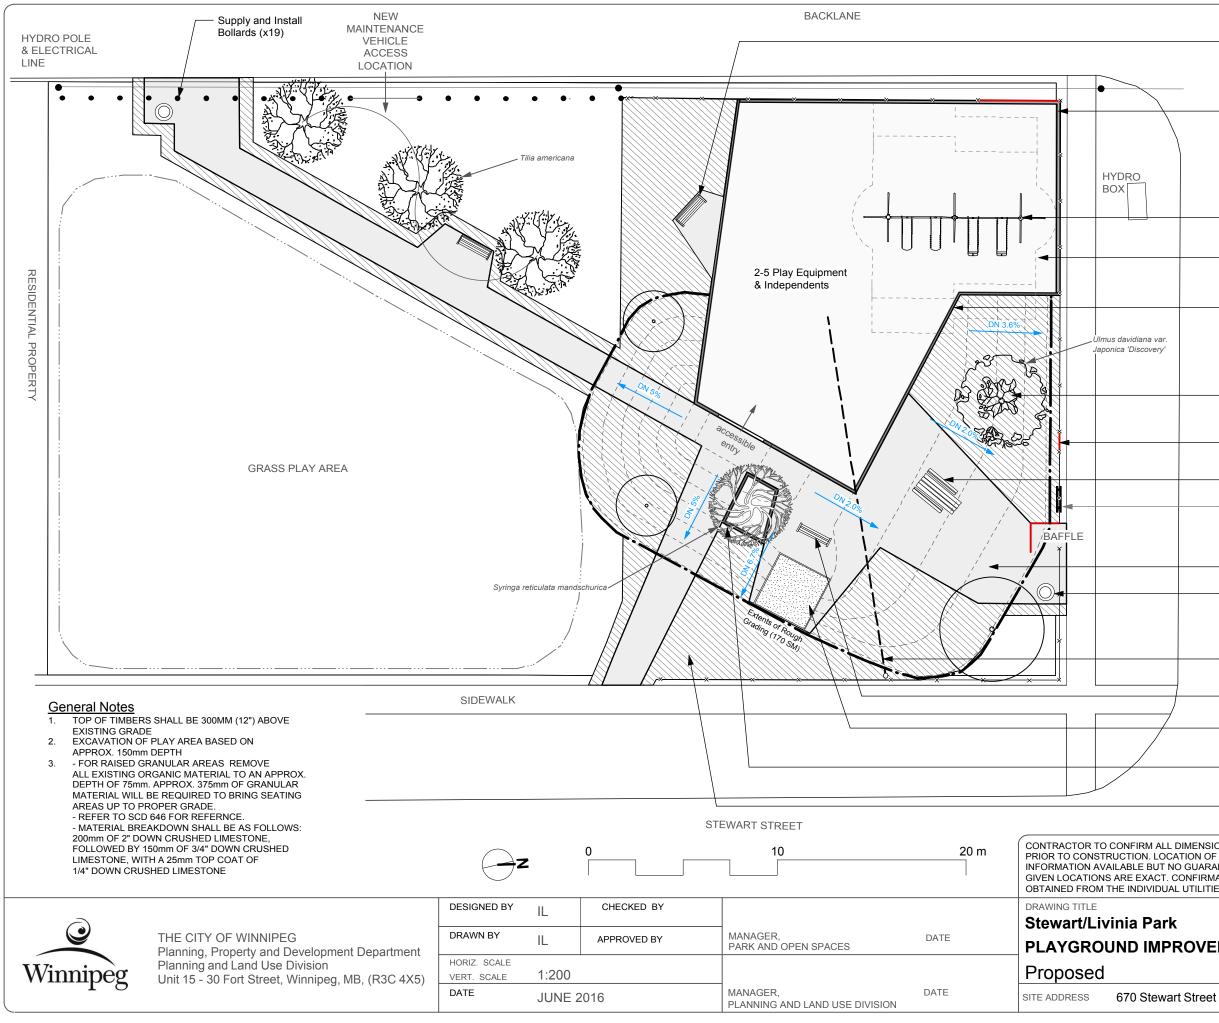

|                                                                                                                                                                                                                                                                                                                                                          | Pick Up and Install Composite Benches (x2)                                                                                                                                                                                                                                            |                                      |
|----------------------------------------------------------------------------------------------------------------------------------------------------------------------------------------------------------------------------------------------------------------------------------------------------------------------------------------------------------|---------------------------------------------------------------------------------------------------------------------------------------------------------------------------------------------------------------------------------------------------------------------------------------|--------------------------------------|
| LIVINIA AVENUE                                                                                                                                                                                                                                                                                                                                           | Supply and Install 2 Tier Timber Edging to Fence (27 LM)                                                                                                                                                                                                                              |                                      |
|                                                                                                                                                                                                                                                                                                                                                          | - Supply and Install 8' Tall 2 Bay Swings                                                                                                                                                                                                                                             |                                      |
|                                                                                                                                                                                                                                                                                                                                                          | Supply and Install Safety Surfacing (270 SM)                                                                                                                                                                                                                                          |                                      |
|                                                                                                                                                                                                                                                                                                                                                          | Supply and Install 2 Tier Timber Edging w/ Cap (43 LM)<br>Supply and Install Trees (x5)<br>- 3 x American Basswood <i>Tilia americana</i><br>- 1 x Discovery Elm <i>Ulmus davidiana var. Japonica 'Discovery'</i><br>- 1 x Japanese Tree Lilac <i>Syringa reticulata mandschurica</i> |                                      |
|                                                                                                                                                                                                                                                                                                                                                          |                                                                                                                                                                                                                                                                                       |                                      |
|                                                                                                                                                                                                                                                                                                                                                          | Supply and Install New Chainlink Fencing (9 LM)<br>(inlc. 1 baffle gate)                                                                                                                                                                                                              |                                      |
|                                                                                                                                                                                                                                                                                                                                                          | <ul> <li>Pick Up and Install Accessible Picnic Table</li> </ul>                                                                                                                                                                                                                       |                                      |
|                                                                                                                                                                                                                                                                                                                                                          | - Pick Up and Install Double Sided Park Sign on<br>Chain Link Fence (by others)                                                                                                                                                                                                       |                                      |
|                                                                                                                                                                                                                                                                                                                                                          | Supply and Install Granular Path & Seating<br>- Areas (230 SM)                                                                                                                                                                                                                        |                                      |
|                                                                                                                                                                                                                                                                                                                                                          | - Pick Up and Install Metal Slat Waste Receptacles (x2)                                                                                                                                                                                                                               |                                      |
|                                                                                                                                                                                                                                                                                                                                                          | — Supply and Install Drainage Piping and Emitter (19 LM)                                                                                                                                                                                                                              |                                      |
| Pick Up and Install Composite Backless Bench                                                                                                                                                                                                                                                                                                             |                                                                                                                                                                                                                                                                                       |                                      |
| Pick Up and Install Sand Box & Supply and Install Play Sand Supply and Install 1 Tier Timber Edging w/ Cap (10 LM) and Fill with 150mm (6") Depth of EWF Safety Surfacing                                                                                                                                                                                |                                                                                                                                                                                                                                                                                       |                                      |
| ——————————————————————————————————————                                                                                                                                                                                                                                                                                                                   |                                                                                                                                                                                                                                                                                       |                                      |
| L DIMENSIONS AND REPORT ANY DISCREPANCIES TO CONTRACT ADMINISTRATOR<br>CATION OF UNDERGROUND STRUCTURES AS SHOWN ARE BASED ON THE BEST<br>NO GUARANTEE IS GIVEN THAT ALL EXISTING UTILITIES ARE SHOWN OR THAT THE<br>. CONFIRMATION OF EXISTENCE AND EXACT LOCATION OF <u>ALL</u> SERVICES MUST BE<br>JAL UTILITIES BEFORE PROCEEDING WITH CONSTRUCTION. |                                                                                                                                                                                                                                                                                       |                                      |
| 'k<br>PROVEME                                                                                                                                                                                                                                                                                                                                            | NTS                                                                                                                                                                                                                                                                                   | DRAWING NO.                          |
|                                                                                                                                                                                                                                                                                                                                                          |                                                                                                                                                                                                                                                                                       | <b>J.JJ-C</b><br>BID OPPORTUNITY NO. |
|                                                                                                                                                                                                                                                                                                                                                          |                                                                                                                                                                                                                                                                                       |                                      |