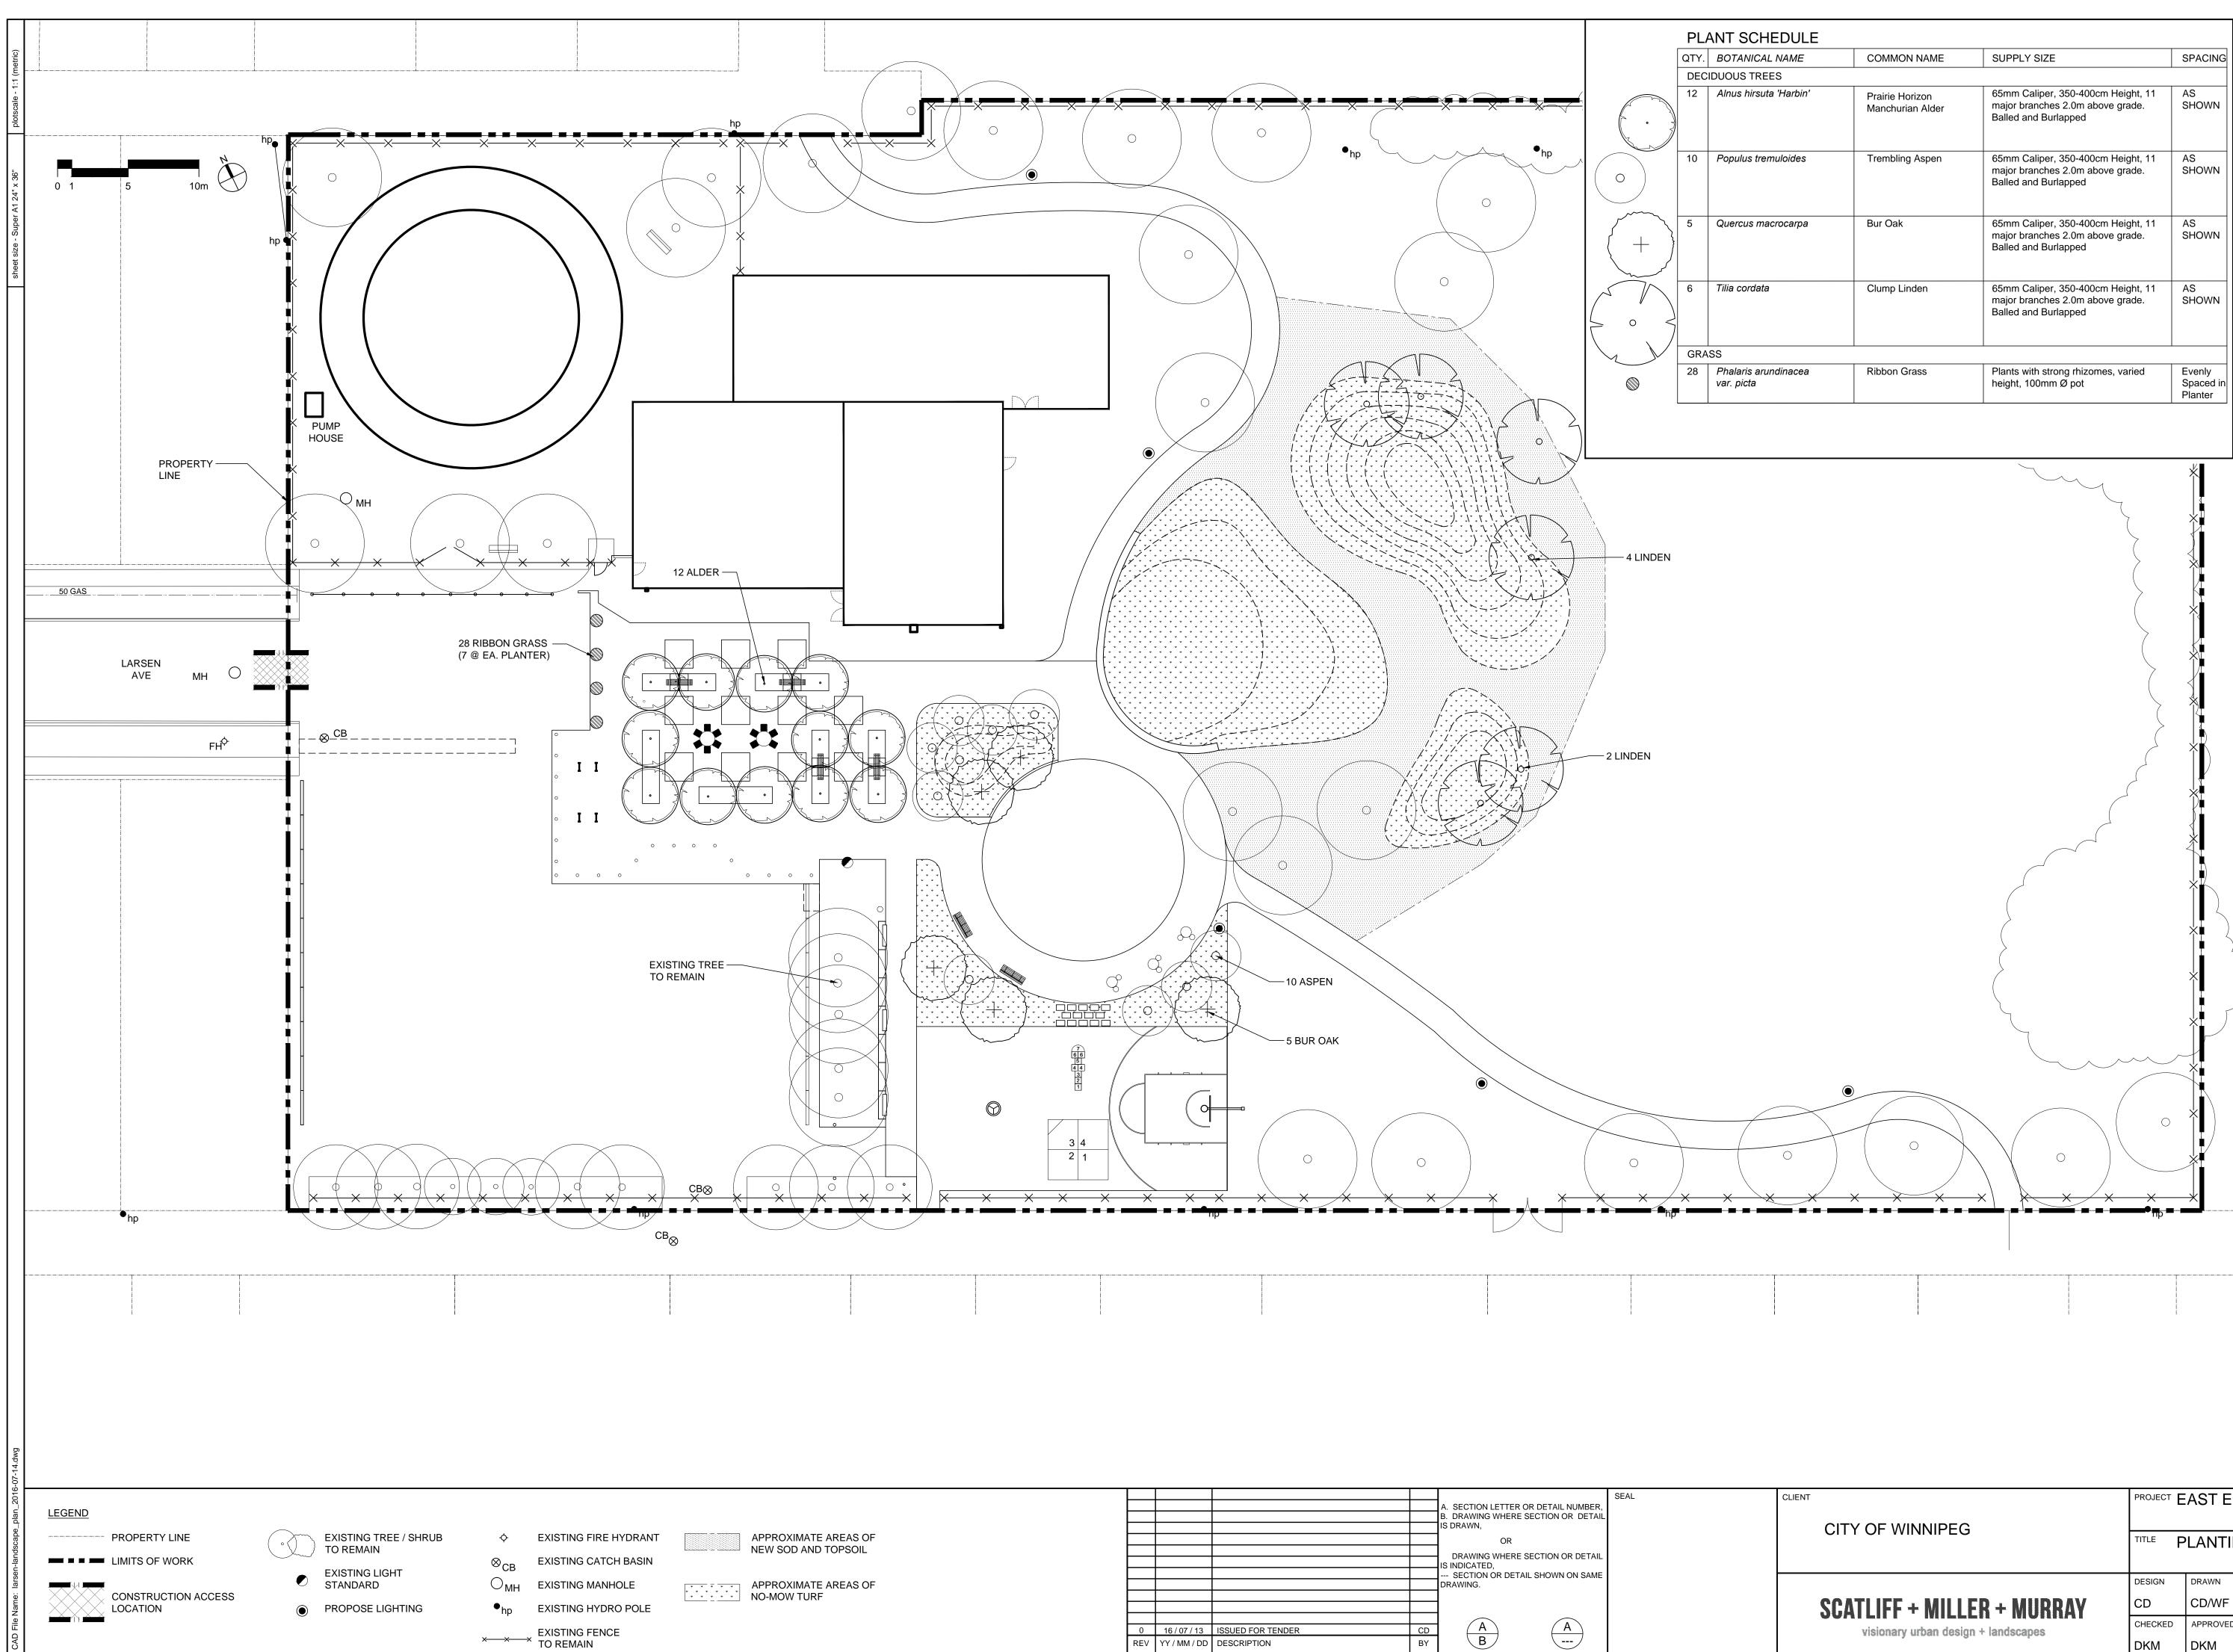

| OTANICAL NAME                    | COMMON NAME                         | SUPPLY SIZE                                                                                    | SPACING                        |
|----------------------------------|-------------------------------------|------------------------------------------------------------------------------------------------|--------------------------------|
| IOUS TREES                       |                                     |                                                                                                |                                |
| Inus hirsuta 'Harbin'            | Prairie Horizon<br>Manchurian Alder | 65mm Caliper, 350-400cm Height, 11<br>major branches 2.0m above grade.<br>Balled and Burlapped | AS<br>SHOWN                    |
| opulus tremuloides               | Trembling Aspen                     | 65mm Caliper, 350-400cm Height, 11<br>major branches 2.0m above grade.<br>Balled and Burlapped | AS<br>SHOWN                    |
| uercus macrocarpa                | Bur Oak                             | 65mm Caliper, 350-400cm Height, 11<br>major branches 2.0m above grade.<br>Balled and Burlapped | AS<br>SHOWN                    |
| ilia cordata                     | Clump Linden                        | 65mm Caliper, 350-400cm Height, 11<br>major branches 2.0m above grade.<br>Balled and Burlapped | AS<br>SHOWN                    |
| halaris arundinacea<br>ar. picta | Ribbon Grass                        | Plants with strong rhizomes, varied height, 100mm Ø pot                                        | Evenly<br>Spaced in<br>Planter |

- 1. ALL EXISTING STRUCTURES, TREES, SHRUBS, SIDEWALKS, CURBS, SOD, UTILITIES AND PAVING TO BE PROTECTED (UNLESS OTHERWISE NOTED) DURING CONSTRUCTION TO CITY OF WINNIPEG STANDARDS. CONTRACTOR TO MAKE GOOD ALL DAMAGED AREA DURING CONSTRUCTION BOTH ON AND OFF SITE TO CITY OF WINNIPEG STANDARDS AT THE CONTRACTORS COSTS
- 2. ALL TREES TO BE PLANTED IN ACCORDANCE WITH REFER TO CITY OF WINNIPEG DRAWINGS AND STANDARD GUIDELINES.
- 3. ALL TREE LOCATIONS TO BE STAKED FOR APPROVAL BY CONTRACT ADMINISTRATOR PRIOR TO PLANTING.
- 4. REFER ALSO TO WRITTEN SPECIFICATIONS