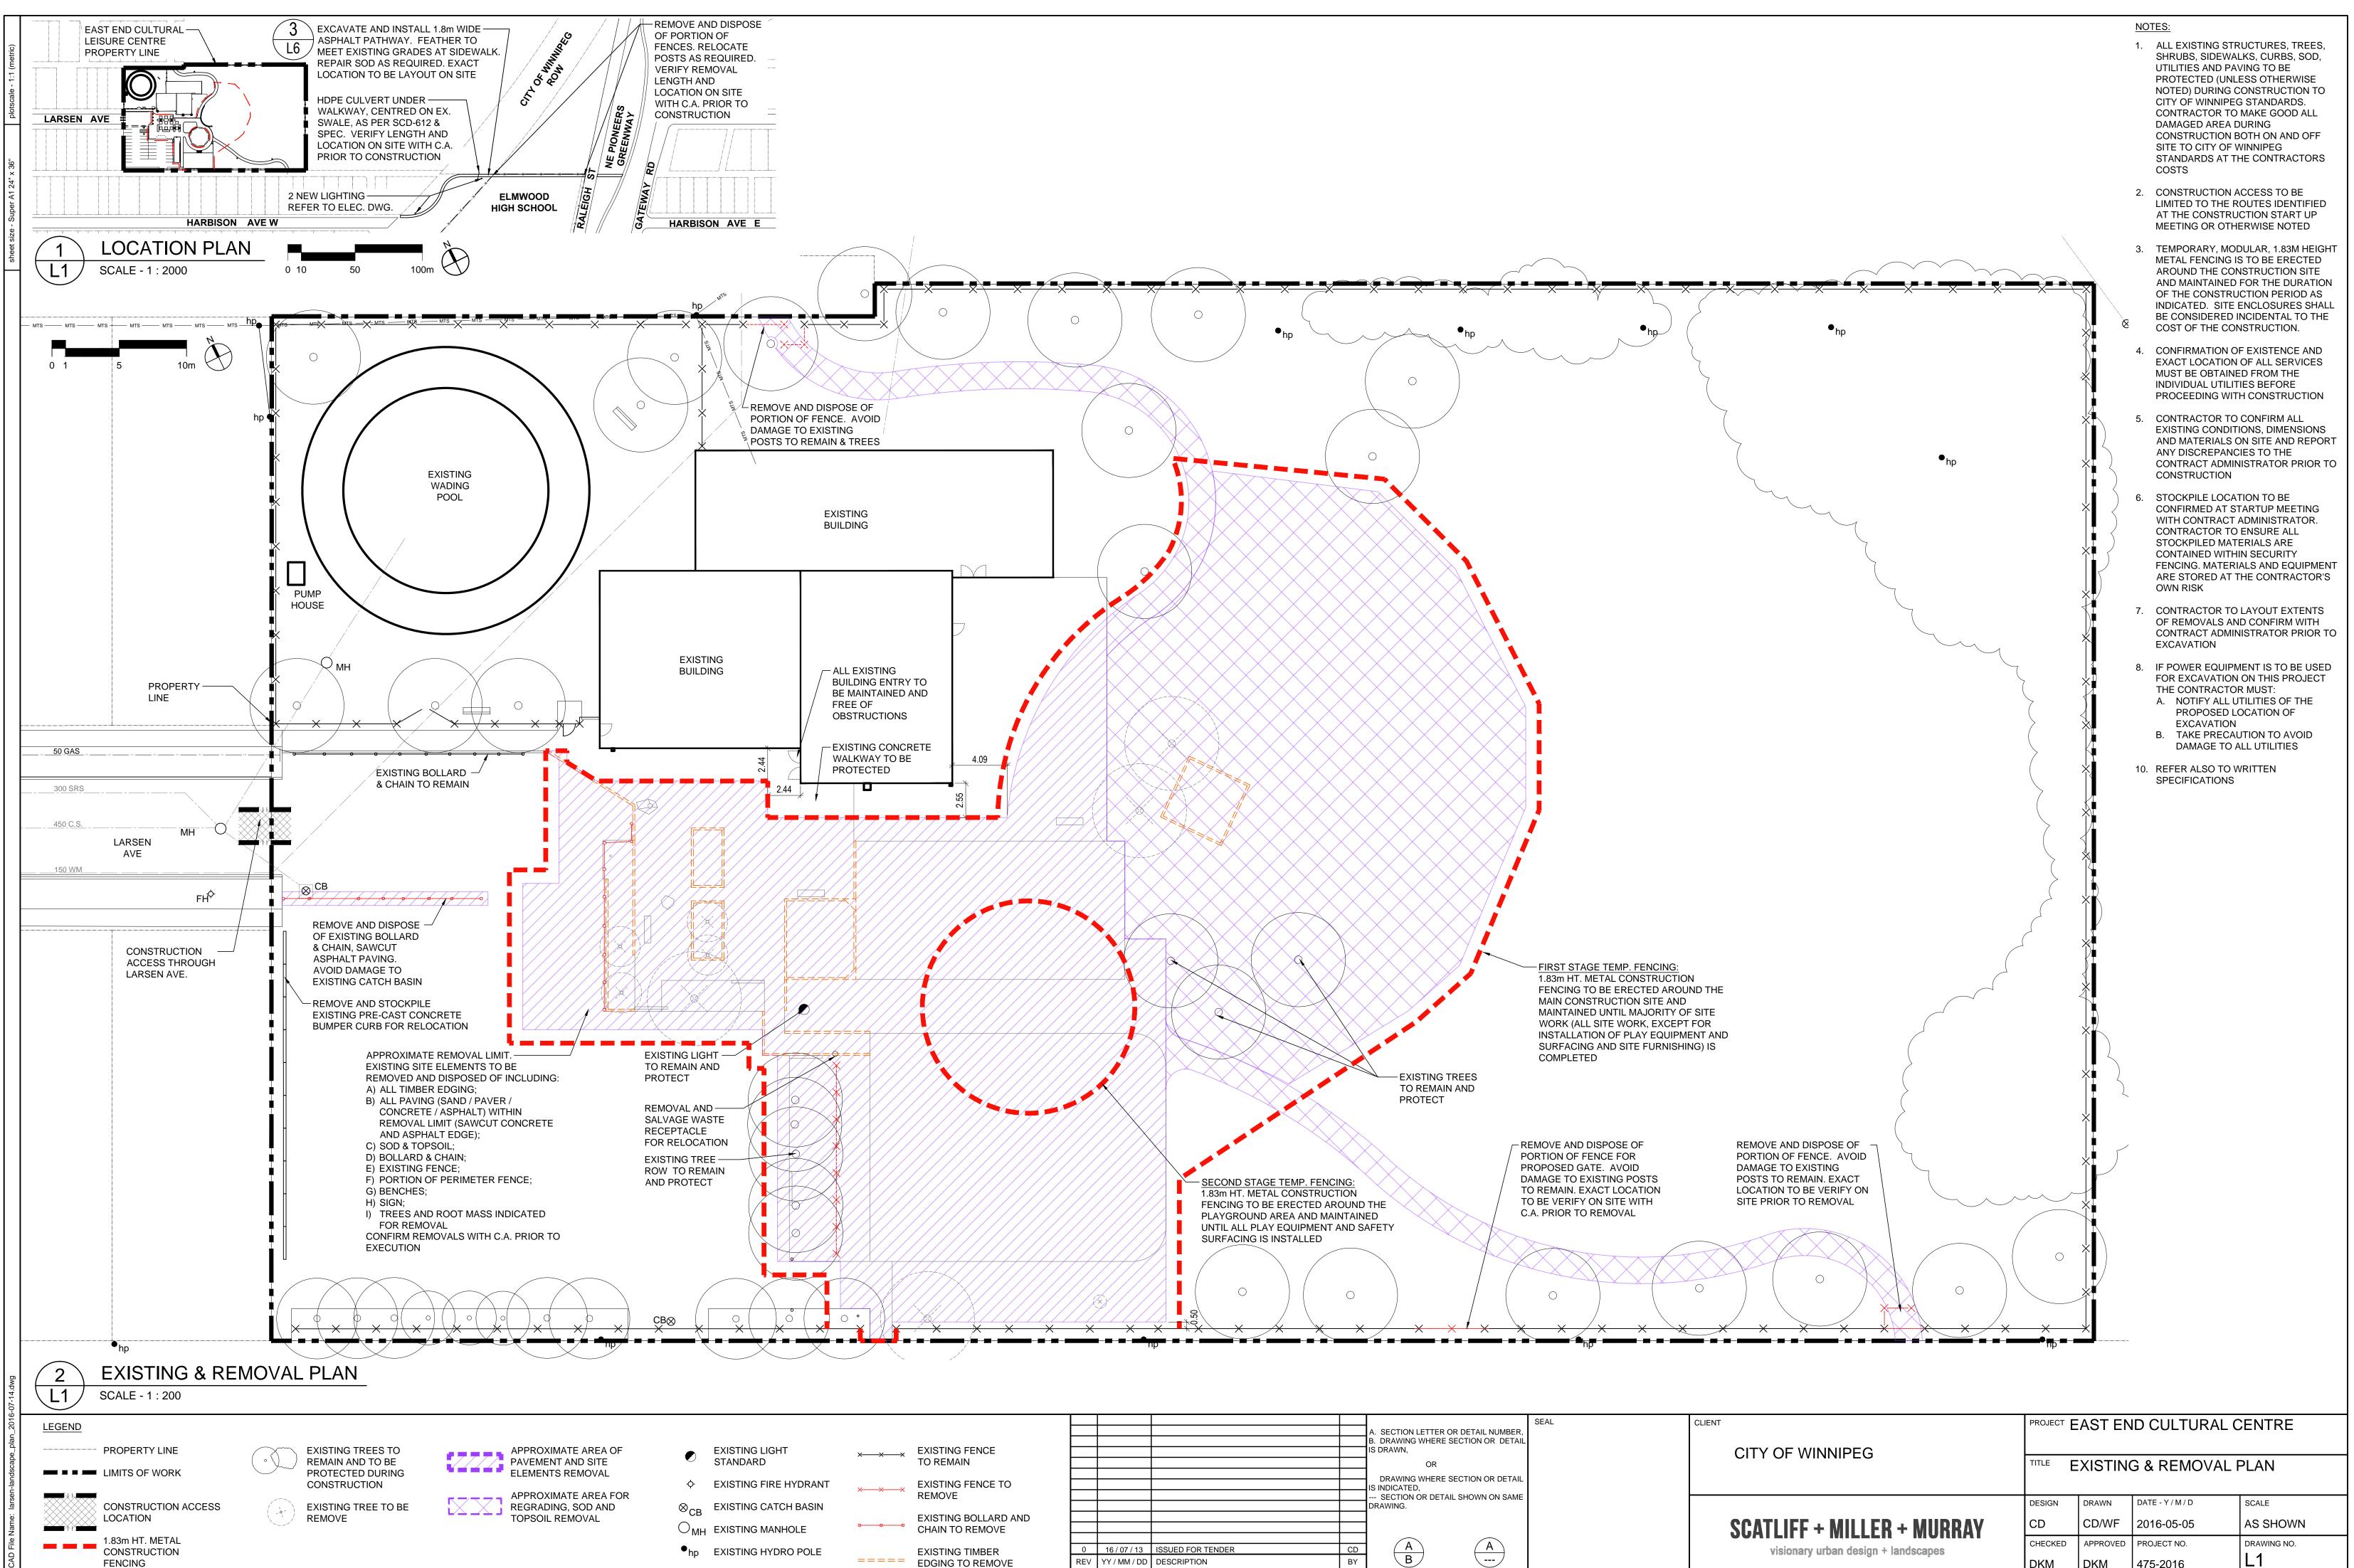

|         |     |                      |     |              |                   |          | JEAL                                |
|---------|-----|----------------------|-----|--------------|-------------------|----------|-------------------------------------|
|         |     |                      |     |              |                   |          | A. SECTION LETTER OR DETAIL NUMBER, |
|         |     |                      |     |              |                   |          | B. DRAWING WHERE SECTION OR DETAIL  |
|         | x   | EXISTING FENCE       |     |              |                   |          | IS DRAWN,                           |
|         |     | TO REMAIN            |     |              |                   |          | OR                                  |
|         |     |                      |     |              |                   |          | DRAWING WHERE SECTION OR DETAIL     |
| HYDRANT | ××  | EXISTING FENCE TO    |     |              |                   |          | IS INDICATED,                       |
|         |     | REMOVE               |     |              |                   |          | SECTION OR DETAIL SHOWN ON SAME     |
| H BASIN |     |                      |     |              |                   |          | DRAWING.                            |
|         |     | EXISTING BOLLARD AND |     |              |                   |          |                                     |
| IOLE    | 000 | CHAIN TO REMOVE      |     |              |                   |          | 4 1                                 |
|         |     |                      |     |              |                   | <b> </b> |                                     |
| O POLE  |     | EXISTING TIMBER      | 0   | 16 / 07 / 13 | ISSUED FOR TENDER | CD       |                                     |
|         |     | EDGING TO REMOVE     | REV | YY / MM / DD | DESCRIPTION       | BY       | B                                   |
|         |     |                      | •   |              | 1                 | 1        |                                     |

|  | CLIENT<br>CITY OF WINNIPEG          |         | PROJECT EAST END CULTURAL CENTRE |                  |             |  |  |
|--|-------------------------------------|---------|----------------------------------|------------------|-------------|--|--|
|  |                                     |         | TITLE EXISTING & REMOVAL PLAN    |                  |             |  |  |
|  |                                     | DESIGN  | DRAWN                            | DATE - Y / M / D | SCALE       |  |  |
|  | SCATLIFF + MILLER + MURRAY          | CD      | CD/WF                            | 2016-05-05       | AS SHOWN    |  |  |
|  | visionary urban design + landscapes | CHECKED | APPROVED                         | PROJECT NO.      | DRAWING NO. |  |  |
|  |                                     | DKM     | DKM                              | 475-2016         | L1          |  |  |