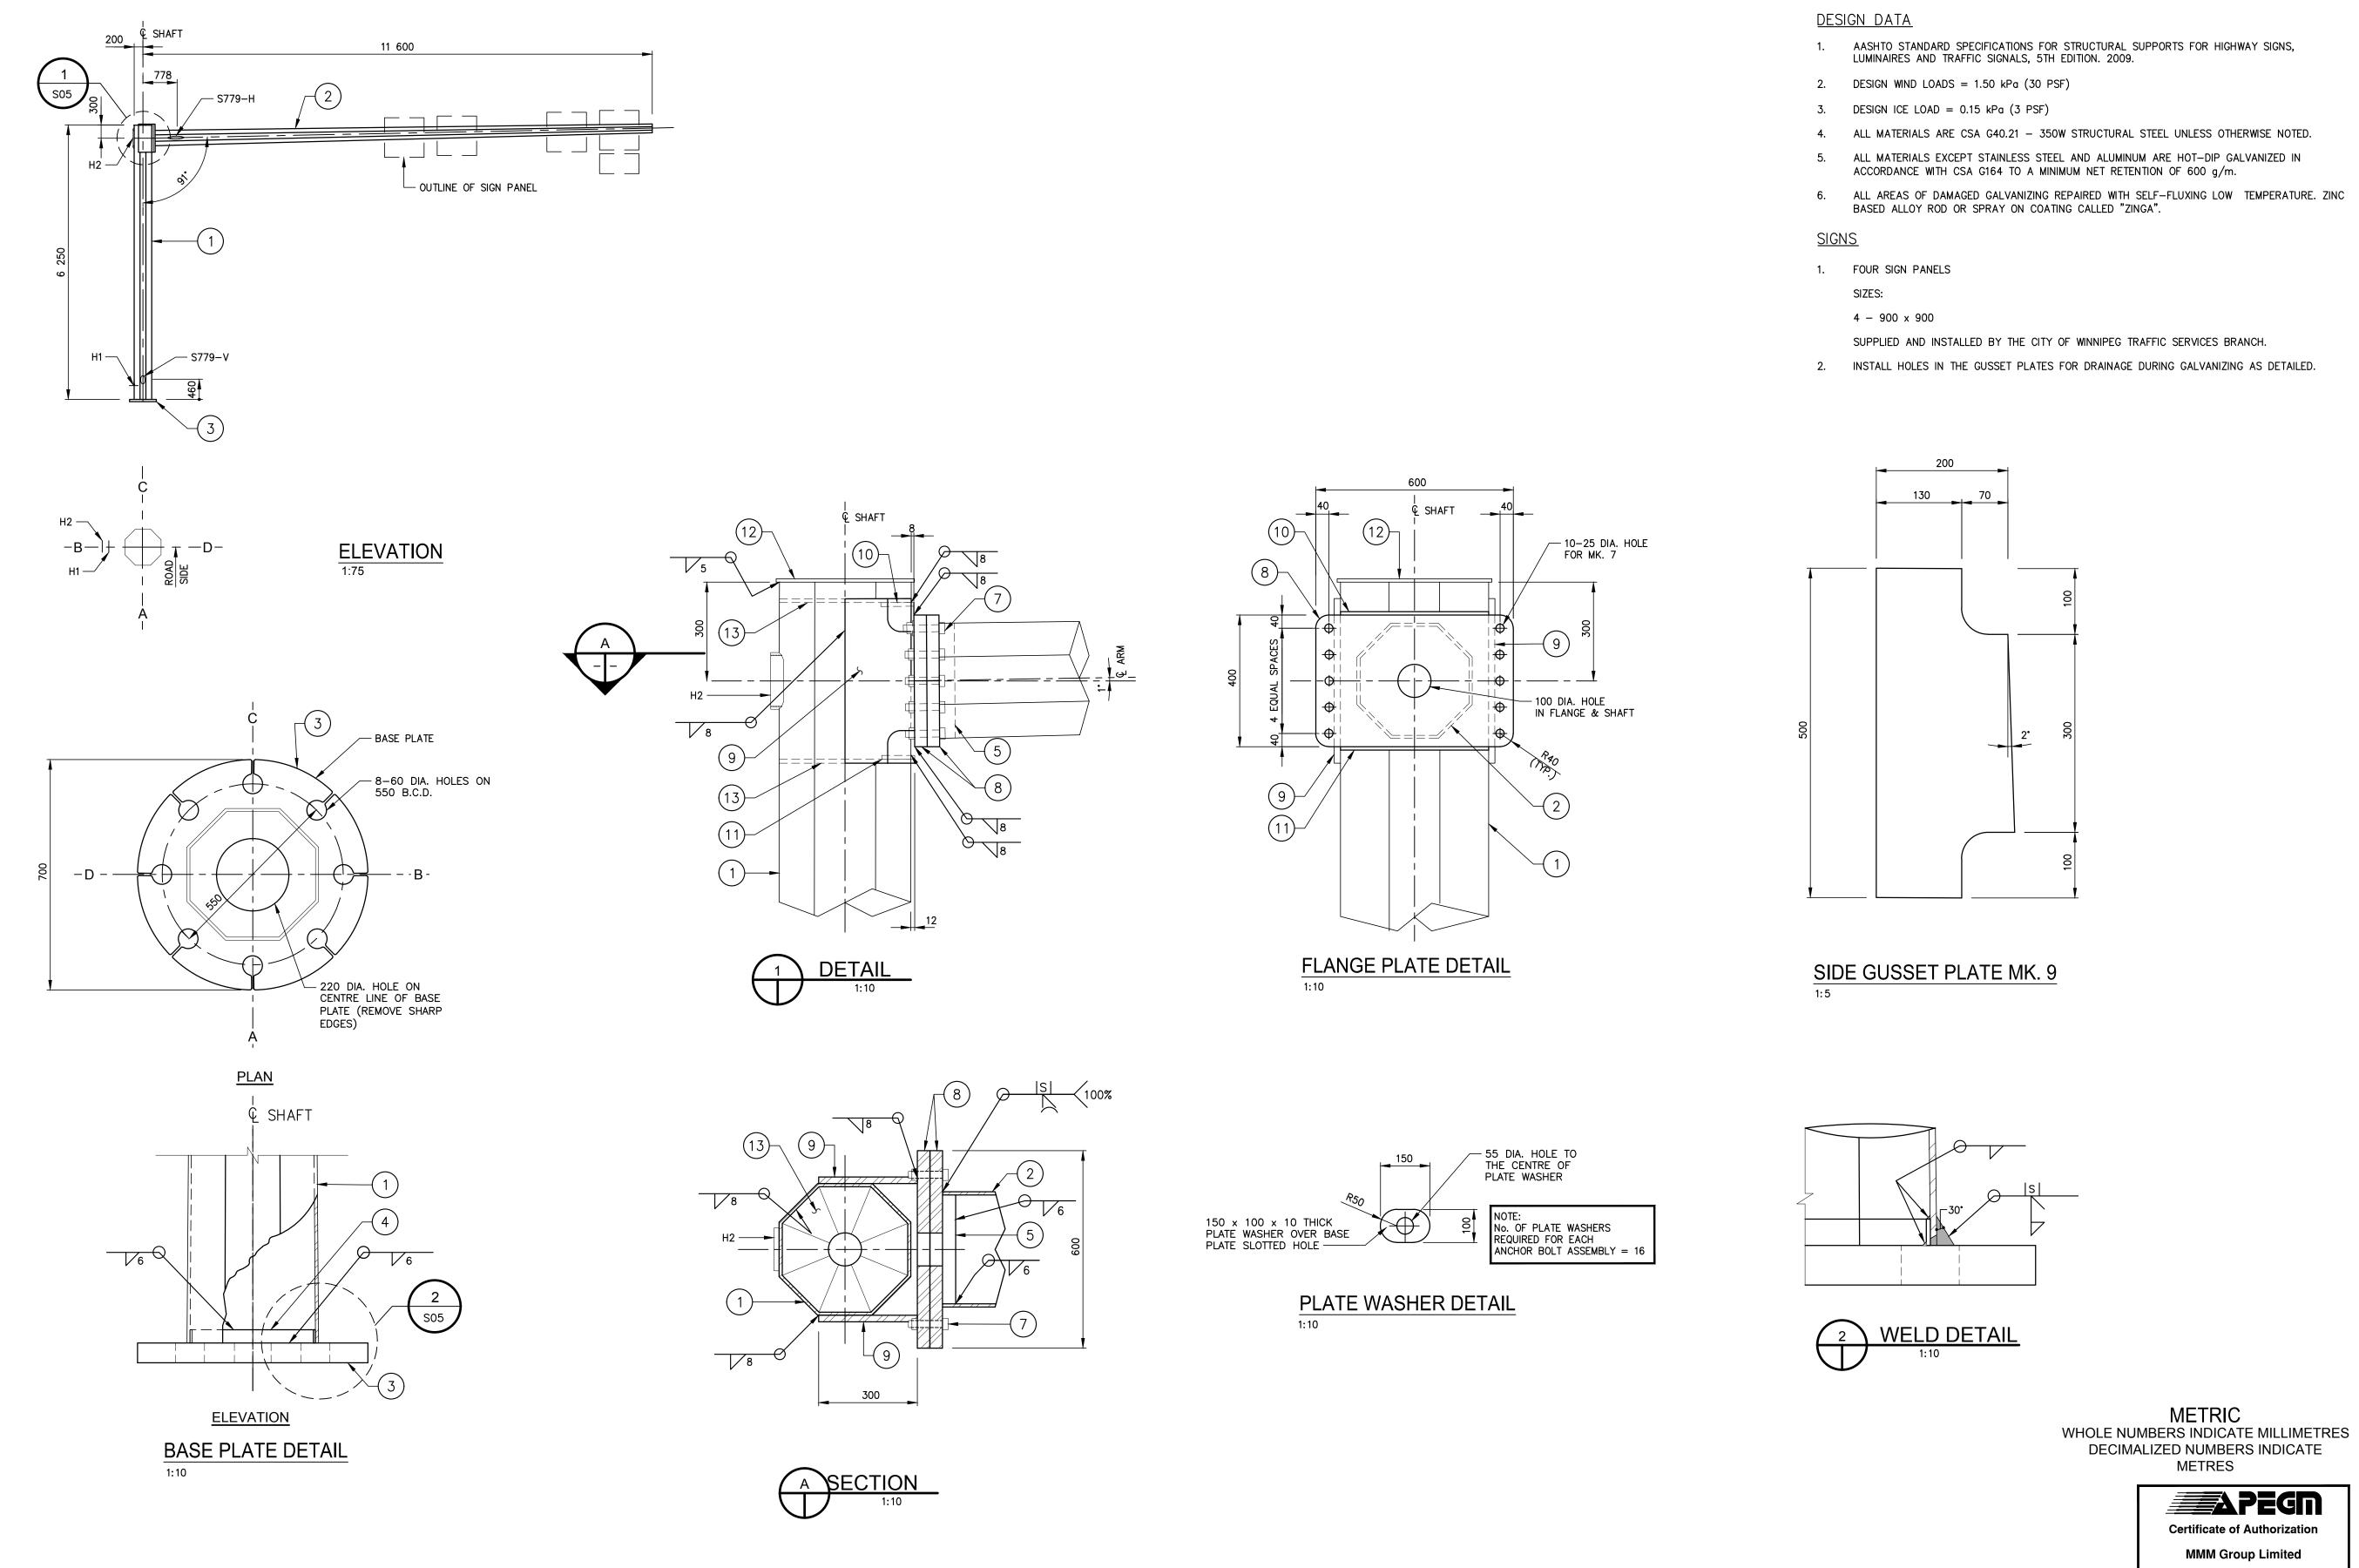

Winnipeg

**GENERAL NOTES** 

## THE CITY OF WINNIPEG PUBLIC WORKS DEPARTMENT

NIPEG ENGINEERING DIVISION

CITY DRAWING NUMBER

| PEMBINA HIGHWAY                |       |
|--------------------------------|-------|
| ROM CARTER AVENUE TO OSBORNE S | TREET |

OVERHEAD SIGN STRUCTURES S779 - FABRICATION DETAILS (1 OF 2)

| SHEET   |    | OF      |    |  |  |  |  |
|---------|----|---------|----|--|--|--|--|
|         | 26 |         | 27 |  |  |  |  |
| BID NO. |    |         |    |  |  |  |  |
|         |    |         |    |  |  |  |  |
|         | 38 | 86-2016 |    |  |  |  |  |