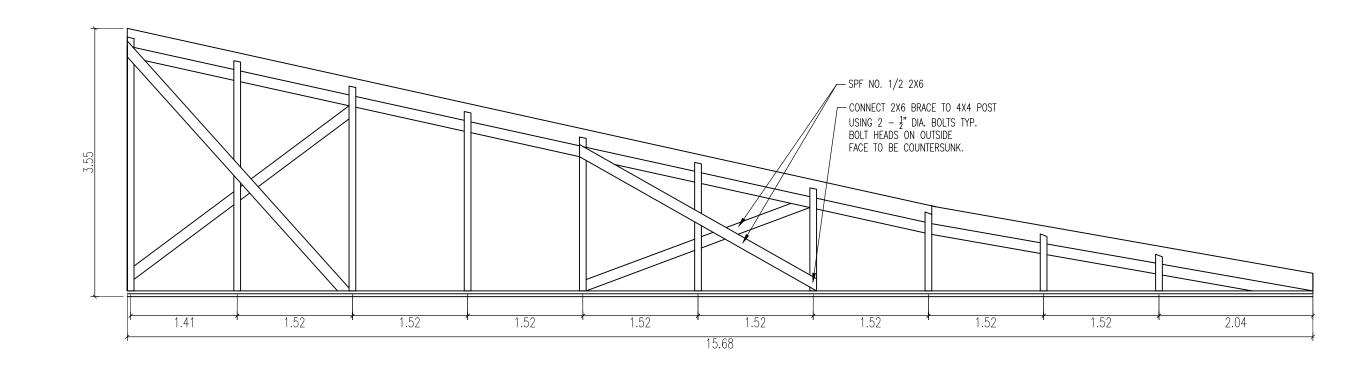

## 2 LOWER LEVEL CHUTE ELEVATION 1:50 (at 24X36)

BOTTOM OF POST DETAIL

1:10 (at 24X36)

The City of Winnipeg Planning, Property and Development Department 15-30 Fort Street, Winnpeg, MB R3C 4X5

5 YY.MM.DD -4 YY.MM.DD 3 YY.MM.DD -2 YY.MM.DD -