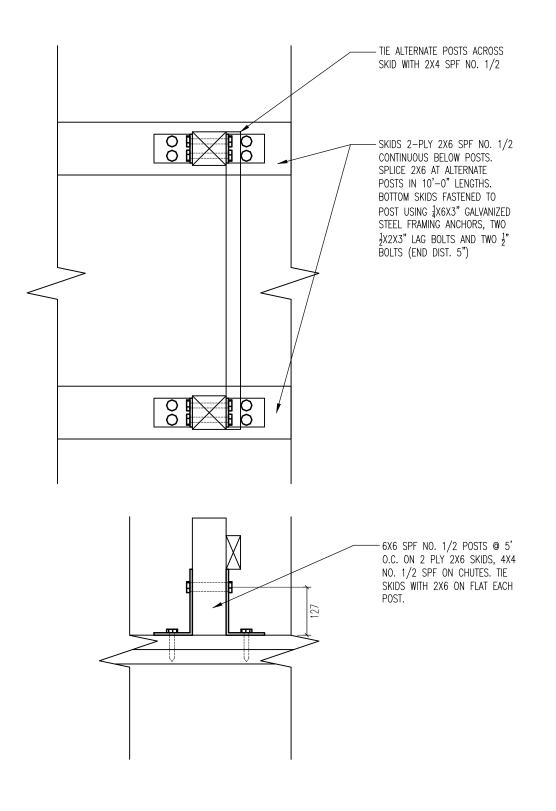

## 2 LOWER LEVEL CHUTE ELEVATION 1:50 (at 24X36)

BOTTOM OF POST DETAIL

1:10 (at 24X36)

The City of Winnipeg Planning, Property and Development Department 15-30 Fort Street, Winnpeg, MB R3C 4X5

5 YY.MM.DD -4 YY.MM.DD 3 YY.MM.DD -2 YY.MM.DD -