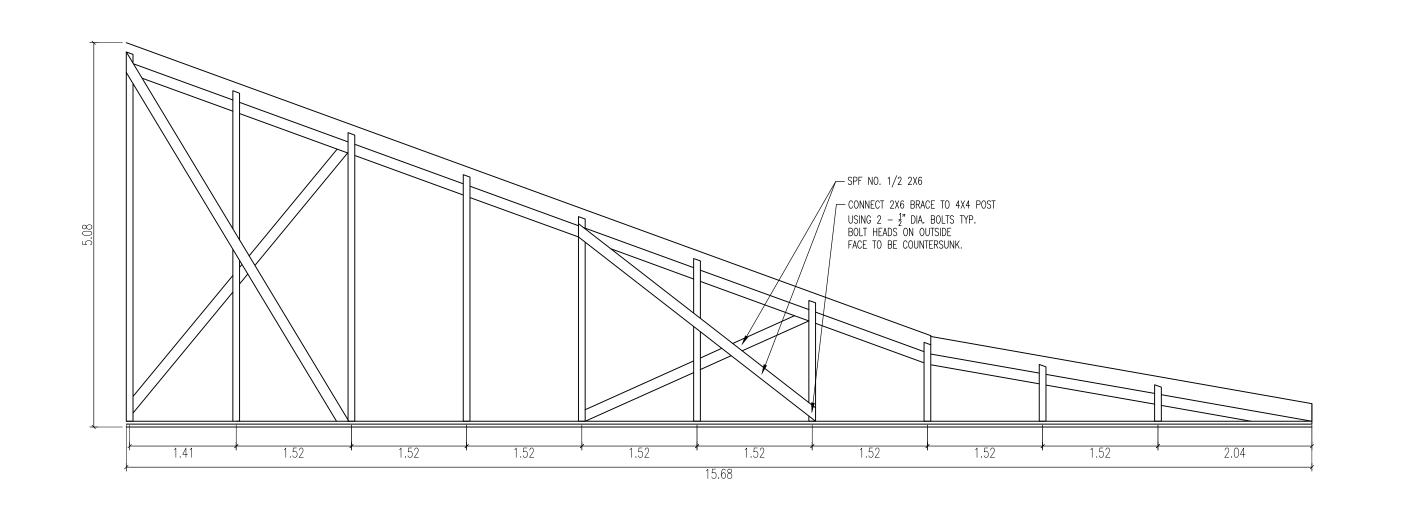

STANDARD TOBOGGAN CHUTE DETAILS PER CITY OF WINNIPEG STANDARD TOBOGGAN CHUTE SPECIFICATIONS, AS SHOWN

## UPPER LEVEL CHUTE ELEVATION 1:50 (at 24X36)







## 2 LOWER LEVEL CHUTE ELEVATION 1:50 (at 24X36)



BOTTOM OF POST DETAIL

1:10 (at 24X36)

The City of Winnipeg Planning, Property and Development Department 15-30 Fort Street, Winnpeg, MB R3C 4X5

5 YY.MM.DD -4 YY.MM.DD 3 YY.MM.DD -2 YY.MM.DD -

1 16.04.15 - ISSUED FOR CONSTRUCTION REVISION / ISSUANCE

ST. VITAL PARK TOBOGGAN SLIDES & SHELTER

CITY OF WINNIPEG STANDARD TOBOGGAN CHUTE DETAILS

BID OPPORTUNITY # 339-2016

APRIL 2016

**L303** 

5 CHUTE LAUNCH SECTION