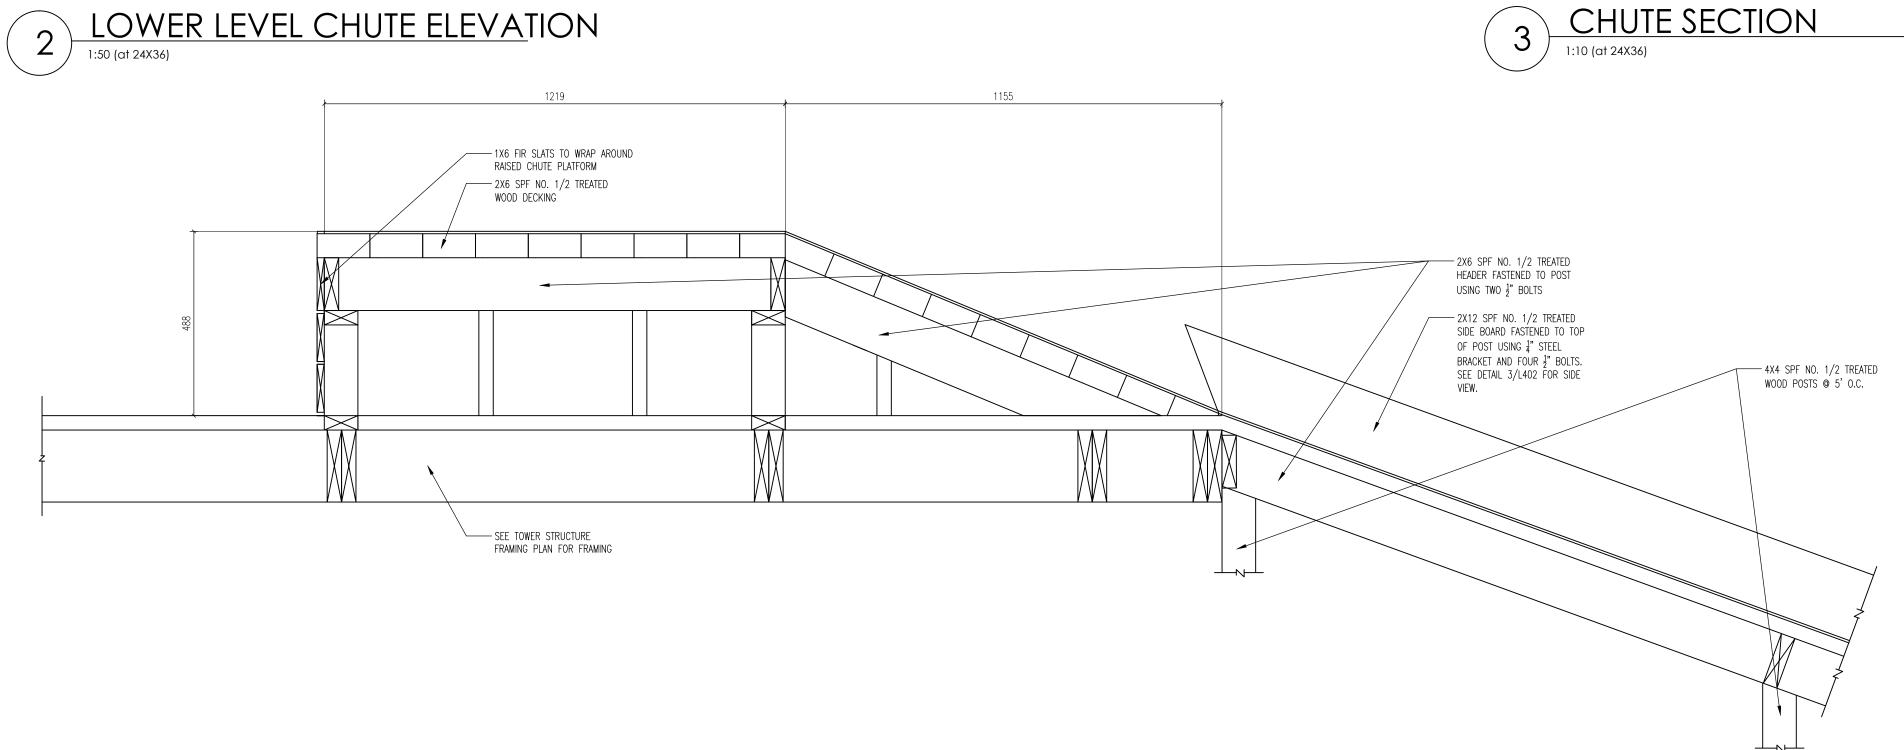

## 2 LOWER LEVEL CHUTE ELEVATION 1:50 (at 24X36)

BOTTOM OF POST DETAIL

1:10 (at 24X36)

The City of Winnipeg Planning, Property and Development Department 15-30 Fort Street, Winnpeg, MB R3C 4X5

5 YY.MM.DD -4 YY.MM.DD 3 YY.MM.DD -2 YY.MM.DD -