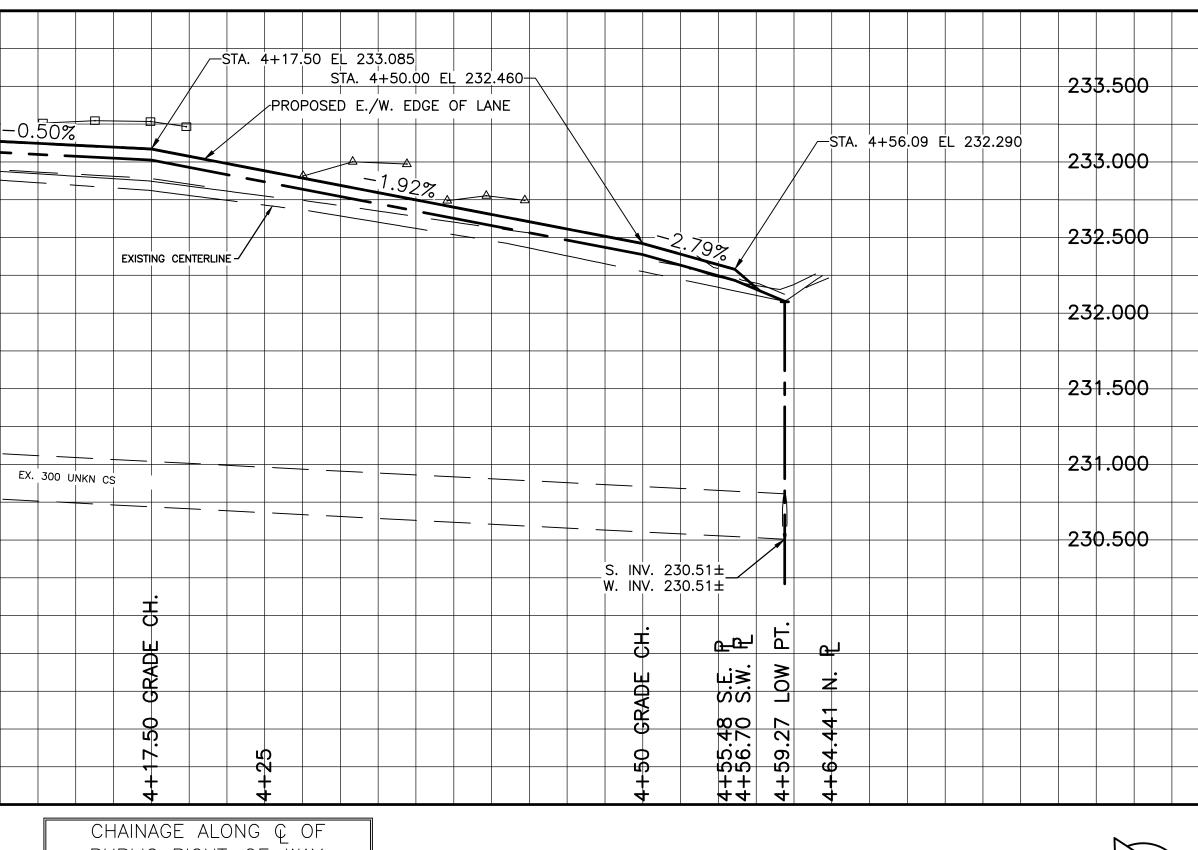

| 232.500<br>232.000<br>231.500<br>231.000<br>230.500<br>30<br>230.500<br>30<br>30<br>30<br>30<br>30<br>30<br>30<br>30<br>30<br>30<br>30<br>30<br>3 | PROPOSED CE                                                                                                                                                                                                                                                                                                                                                                                                                                                                                                                                                                                                                                                                                                                                                                                                                                                                                                                                                                                                                                                                                                                                       | EXISTING                                                                                                                                                                                                                                                                                                                                                                                                                                                                                                                                                                                                                                                                                                                                                                                                                                                                                                                                                                                                                                                                                                                                                                                                                                                                                                                                                                                                                                                                                                                                                                                                                                                                                                                                                                                                                                                                                                                                                                    |                                                                                                                              |                                                                     |                                                                                                                                     | 232.500<br>232.000<br>231.500                                                                                                                                                                                                                                     |                                                                                                                                                                                |
|---------------------------------------------------------------------------------------------------------------------------------------------------|---------------------------------------------------------------------------------------------------------------------------------------------------------------------------------------------------------------------------------------------------------------------------------------------------------------------------------------------------------------------------------------------------------------------------------------------------------------------------------------------------------------------------------------------------------------------------------------------------------------------------------------------------------------------------------------------------------------------------------------------------------------------------------------------------------------------------------------------------------------------------------------------------------------------------------------------------------------------------------------------------------------------------------------------------------------------------------------------------------------------------------------------------|-----------------------------------------------------------------------------------------------------------------------------------------------------------------------------------------------------------------------------------------------------------------------------------------------------------------------------------------------------------------------------------------------------------------------------------------------------------------------------------------------------------------------------------------------------------------------------------------------------------------------------------------------------------------------------------------------------------------------------------------------------------------------------------------------------------------------------------------------------------------------------------------------------------------------------------------------------------------------------------------------------------------------------------------------------------------------------------------------------------------------------------------------------------------------------------------------------------------------------------------------------------------------------------------------------------------------------------------------------------------------------------------------------------------------------------------------------------------------------------------------------------------------------------------------------------------------------------------------------------------------------------------------------------------------------------------------------------------------------------------------------------------------------------------------------------------------------------------------------------------------------------------------------------------------------------------------------------------------------|------------------------------------------------------------------------------------------------------------------------------|---------------------------------------------------------------------|-------------------------------------------------------------------------------------------------------------------------------------|-------------------------------------------------------------------------------------------------------------------------------------------------------------------------------------------------------------------------------------------------------------------|--------------------------------------------------------------------------------------------------------------------------------------------------------------------------------|
| 231.000<br>230.500<br><br><br><br><br>                                                                                                            |                                                                                                                                                                                                                                                                                                                                                                                                                                                                                                                                                                                                                                                                                                                                                                                                                                                                                                                                                                                                                                                                                                                                                   | EX. 300 UNKN CS                                                                                                                                                                                                                                                                                                                                                                                                                                                                                                                                                                                                                                                                                                                                                                                                                                                                                                                                                                                                                                                                                                                                                                                                                                                                                                                                                                                                                                                                                                                                                                                                                                                                                                                                                                                                                                                                                                                                                             |                                                                                                                              |                                                                     |                                                                                                                                     | 231.500                                                                                                                                                                                                                                                           |                                                                                                                                                                                |
|                                                                                                                                                   |                                                                                                                                                                                                                                                                                                                                                                                                                                                                                                                                                                                                                                                                                                                                                                                                                                                                                                                                                                                                                                                                                                                                                   |                                                                                                                                                                                                                                                                                                                                                                                                                                                                                                                                                                                                                                                                                                                                                                                                                                                                                                                                                                                                                                                                                                                                                                                                                                                                                                                                                                                                                                                                                                                                                                                                                                                                                                                                                                                                                                                                                                                                                                             |                                                                                                                              |                                                                     |                                                                                                                                     | 231.000                                                                                                                                                                                                                                                           |                                                                                                                                                                                |
| 5 MATCHLINE                                                                                                                                       |                                                                                                                                                                                                                                                                                                                                                                                                                                                                                                                                                                                                                                                                                                                                                                                                                                                                                                                                                                                                                                                                                                                                                   |                                                                                                                                                                                                                                                                                                                                                                                                                                                                                                                                                                                                                                                                                                                                                                                                                                                                                                                                                                                                                                                                                                                                                                                                                                                                                                                                                                                                                                                                                                                                                                                                                                                                                                                                                                                                                                                                                                                                                                             |                                                                                                                              | S. INV. 230.51±<br>W. INV. 230.51±                                  |                                                                                                                                     | 230.500                                                                                                                                                                                                                                                           |                                                                                                                                                                                |
|                                                                                                                                                   |                                                                                                                                                                                                                                                                                                                                                                                                                                                                                                                                                                                                                                                                                                                                                                                                                                                                                                                                                                                                                                                                                                                                                   | 2.50 HIGH PT.                                                                                                                                                                                                                                                                                                                                                                                                                                                                                                                                                                                                                                                                                                                                                                                                                                                                                                                                                                                                                                                                                                                                                                                                                                                                                                                                                                                                                                                                                                                                                                                                                                                                                                                                                                                                                                                                                                                                                               |                                                                                                                              | 1 0 0 0 1 0 0 0 1 0 0 0 0 0 0 0 0 0 0 0                             | 441 LOW                                                                                                                             |                                                                                                                                                                                                                                                                   |                                                                                                                                                                                |
| CONTRACT ADM<br>2. RENEW EXISTIN<br>CONTRACT ADM<br>3. ADDITIONAL EX<br>GEOGRID TO B                                                              | ING APPROACHES AS DIRECTED BY<br>DMINISTRATON<br>EXCAVATION AND INSTALLATION OF SUBGRADE<br>BE DETERMINED BY CONTRACT                                                                                                                                                                                                                                                                                                                                                                                                                                                                                                                                                                                                                                                                                                                                                                                                                                                                                                                                                                                                                             | PUBLIC                                                                                                                                                                                                                                                                                                                                                                                                                                                                                                                                                                                                                                                                                                                                                                                                                                                                                                                                                                                                                                                                                                                                                                                                                                                                                                                                                                                                                                                                                                                                                                                                                                                                                                                                                                                                                                                                                                                                                                      | E ALONG Q OF<br>RIGHT-OF-WAY<br>EET / ASH STREET                                                                             |                                                                     | +   +                                                                                                                               |                                                                                                                                                                                                                                                                   |                                                                                                                                                                                |
| REQUIRED, ARE<br>ADMINISTRATOR<br>APPROACHES,<br>5. MODIFIED BARF<br>RENEWAL AT R<br>ADMINISTRATOR<br>6. EX. MANHOLES                             | S TO PROPOSED CROSSFALL, WHERE<br>RE TO BE DETERMINED BY CONTRACT<br>OR TO SUIT EXISTING DRIVEWAYS,<br>, ETC.<br>RRIER CURB TO BE USED FOR CURB<br>RADII AS DIRECTED BY CONTRACT<br>OR<br>ES, CATCHBASINS, GATE VALVES AND OTHER<br>CES TO BE ADJUSTED AS DIRECTED BY                                                                                                                                                                                                                                                                                                                                                                                                                                                                                                                                                                                                                                                                                                                                                                                                                                                                             |                                                                                                                                                                                                                                                                                                                                                                                                                                                                                                                                                                                                                                                                                                                                                                                                                                                                                                                                                                                                                                                                                                                                                                                                                                                                                                                                                                                                                                                                                                                                                                                                                                                                                                                                                                                                                                                                                                                                                                             |                                                                                                                              |                                                                     |                                                                                                                                     |                                                                                                                                                                                                                                                                   | ROW WIDTH VARIES<br>4.878<br>3.0%(TYP)                                                                                                                                         |
|                                                                                                                                                   | 66 WATERLOG                                                                                                                                                                                                                                                                                                                                                                                                                                                                                                                                                                                                                                                                                                                                                                                                                                                                                                                                                                                                                                                                                                                                       | 50 M                                                                                                                                                                                                                                                                                                                                                                                                                                                                                                                                                                                                                                                                                                                                                                                                                                                                                                                                                                                                                                                                                                                                                                                                                                                                                                                                                                                                                                                                                                                                                                                                                                                                                                                                                                                                                                                                                                                                                                        | VATERLOO                                                                                                                     | DWG 15<br>OFFSET VARIES                                             | DNTINUATION SEE<br>1-13889-00-12                                                                                                    |                                                                                                                                                                                                                                                                   | 150mm REINFORCED CONCRETE<br>75mm BASE COURSE<br>300mm – 50mm SUBBASE<br>SUBGRADE GEOTEXTILE<br>SUBGRADE GEOGRID (AS REQUIRED)<br><u>TYPICAL ALLEY CROSS SECTION</u><br>N.T.S. |
| CONTINUATION SEE<br>151–13889–00–1<br>VTCHLINE – 3+65                                                                                             | SC9<br>SC9<br>SC9<br>SC9<br>SC9<br>SC9<br>SC9<br>SC9                                                                                                                                                                                                                                                                                                                                                                                                                                                                                                                                                                                                                                                                                                                                                                                                                                                                                                                                                                                                                                                                                              | ASPHALT<br>(233.160)<br>(233.08)<br>(233.08)<br>(233.08)<br>(233.08)<br>(233.08)<br>(233.08)<br>(233.08)<br>(233.08)<br>(233.08)<br>(233.08)<br>(233.08)<br>(233.08)<br>(233.08)<br>(233.08)<br>(233.08)<br>(233.08)<br>(233.08)<br>(233.08)<br>(233.08)<br>(233.08)<br>(233.08)<br>(233.08)<br>(233.08)<br>(233.08)<br>(233.08)<br>(233.08)<br>(233.08)<br>(233.08)<br>(233.08)<br>(233.08)<br>(233.08)<br>(233.08)<br>(233.08)<br>(233.08)<br>(233.08)<br>(233.08)<br>(233.08)<br>(233.08)<br>(233.08)<br>(233.08)<br>(233.08)<br>(233.08)<br>(233.08)<br>(233.08)<br>(233.08)<br>(233.08)<br>(233.08)<br>(233.08)<br>(233.08)<br>(233.08)<br>(233.08)<br>(233.08)<br>(233.08)<br>(233.08)<br>(233.08)<br>(233.08)<br>(233.08)<br>(233.08)<br>(233.08)<br>(233.08)<br>(233.08)<br>(233.08)<br>(233.08)<br>(233.08)<br>(233.08)<br>(233.08)<br>(233.08)<br>(233.08)<br>(233.08)<br>(233.08)<br>(233.08)<br>(233.08)<br>(233.08)<br>(233.08)<br>(233.08)<br>(233.08)<br>(233.08)<br>(233.08)<br>(233.08)<br>(233.08)<br>(233.08)<br>(233.08)<br>(233.08)<br>(233.08)<br>(233.08)<br>(233.08)<br>(233.08)<br>(233.08)<br>(233.08)<br>(233.08)<br>(233.08)<br>(233.08)<br>(233.08)<br>(233.08)<br>(233.08)<br>(233.08)<br>(233.08)<br>(233.08)<br>(233.08)<br>(233.08)<br>(233.08)<br>(233.08)<br>(233.08)<br>(233.08)<br>(233.08)<br>(233.08)<br>(233.08)<br>(233.08)<br>(233.08)<br>(233.08)<br>(233.08)<br>(233.08)<br>(233.08)<br>(233.08)<br>(233.08)<br>(233.08)<br>(233.08)<br>(233.08)<br>(233.08)<br>(233.08)<br>(233.08)<br>(233.08)<br>(233.08)<br>(233.08)<br>(233.08)<br>(233.08)<br>(233.08)<br>(233.08)<br>(233.08)<br>(233.08)<br>(233.08)<br>(233.08)<br>(233.08)<br>(233.08)<br>(233.08)<br>(233.08)<br>(233.08)<br>(233.08)<br>(233.08)<br>(233.08)<br>(233.08)<br>(233.08)<br>(233.08)<br>(233.08)<br>(233.08)<br>(233.08)<br>(233.08)<br>(233.08)<br>(233.08)<br>(233.08)<br>(233.08)<br>(233.08)<br>(2)<br>(2)<br>(2)<br>(2)<br>(2)<br>(2)<br>(2)<br>(2 | 5)                                                                                                                           | ICRETE X X<br>(232.460)<br>300 UNK_CS (UNKN)<br>(232.460)<br>X H.P. | REMOVE AND REPLA<br>FRAME AND GRATED<br>AND CONNECT TO E<br>RIM ELEV. 232.075<br>S. & W. INV. 230.5<br>SUBDRAIN INV. 231.           | ACE CATCH BASIN COMPLETE W/ MANHOLE<br>) COVER AS PER SD-025<br>EXIST. 300mm PVC PIPE<br>51±<br>.17                                                                                                                                                               | 6.095<br>4.878<br>3.0%(TYP)                                                                                                                                                    |
| FOR                                                                                                                                               | ۳<br>71 ASH                                                                                                                                                                                                                                                                                                                                                                                                                                                                                                                                                                                                                                                                                                                                                                                                                                                                                                                                                                                                                                                                                                                                       | 61 ASH                                                                                                                                                                                                                                                                                                                                                                                                                                                                                                                                                                                                                                                                                                                                                                                                                                                                                                                                                                                                                                                                                                                                                                                                                                                                                                                                                                                                                                                                                                                                                                                                                                                                                                                                                                                                                                                                                                                                                                      | <u>е</u> ј <sup>м</sup> ј                                                                                                    | FOR CONTINUATION<br>DWG 151-13889-0                                 | N SEE                                                                                                                               |                                                                                                                                                                                                                                                                   | 150mm REINFORCED CONCRETE<br>75mm BASE COURSE<br>300mm – 50mm SUBBASE<br>SUBGRADE GEOTEXTILE<br>SUBGRADE GEOGRID (AS REQUIRED)<br>TYPICAL ALLEY CROSS SECTION<br>N.T.S.        |
| HYDRANT<br>VALVE<br>CURB STOP<br>WASTE WATER SEWER<br>LAND DRAINAGE SEWER<br>C.B. LEAD<br>MANHOLE<br>CATCH BASIN                                  | Image: Construction       Image: Constr | - · · · · · · · · · · · · · · · · · · ·                                                                                                                                                                                                                                                                                                                                                                                                                                                                                                                                                                                                                                                                                                                                                                                                                                                                                                                                                                                                                                                                                                                                                                                                                                                                                                                                                                                                                                                                                                                                                                                                                                                                                                                                                                                                                                                                                                                                     | SUPV. U/G STRUCTURES DATE<br>COMMITTEE  NOTE:  LOCATION OF UNDERGROUND STRUCTURES AS SHOWN ARE BASED ON THE BEST INFORMATION | B.M.<br>ELEV.                                                       | DESIGNED<br>BY       A.B.             DRAWN<br>BY       A.B.             04/06/16       A.B.         VERT.       SCALE:       1:250 | SPP       1600 BUFFALO PLACE<br>WINNIPEG, MB, R3T 6B8<br>PHONE: 204-477-6650<br>FAX: 204-474-2864<br>WWW.WSPGROUP.COM       ENGINEERS SEAL         CHECKED<br>BY       S.M.         APPROVED<br>BY       I.McK.         RELEASED FOR<br>CONSTRUCTION       I.McK. | WING NO.       WING NO.         WING NO.       WING NO.                                                                                                                        |