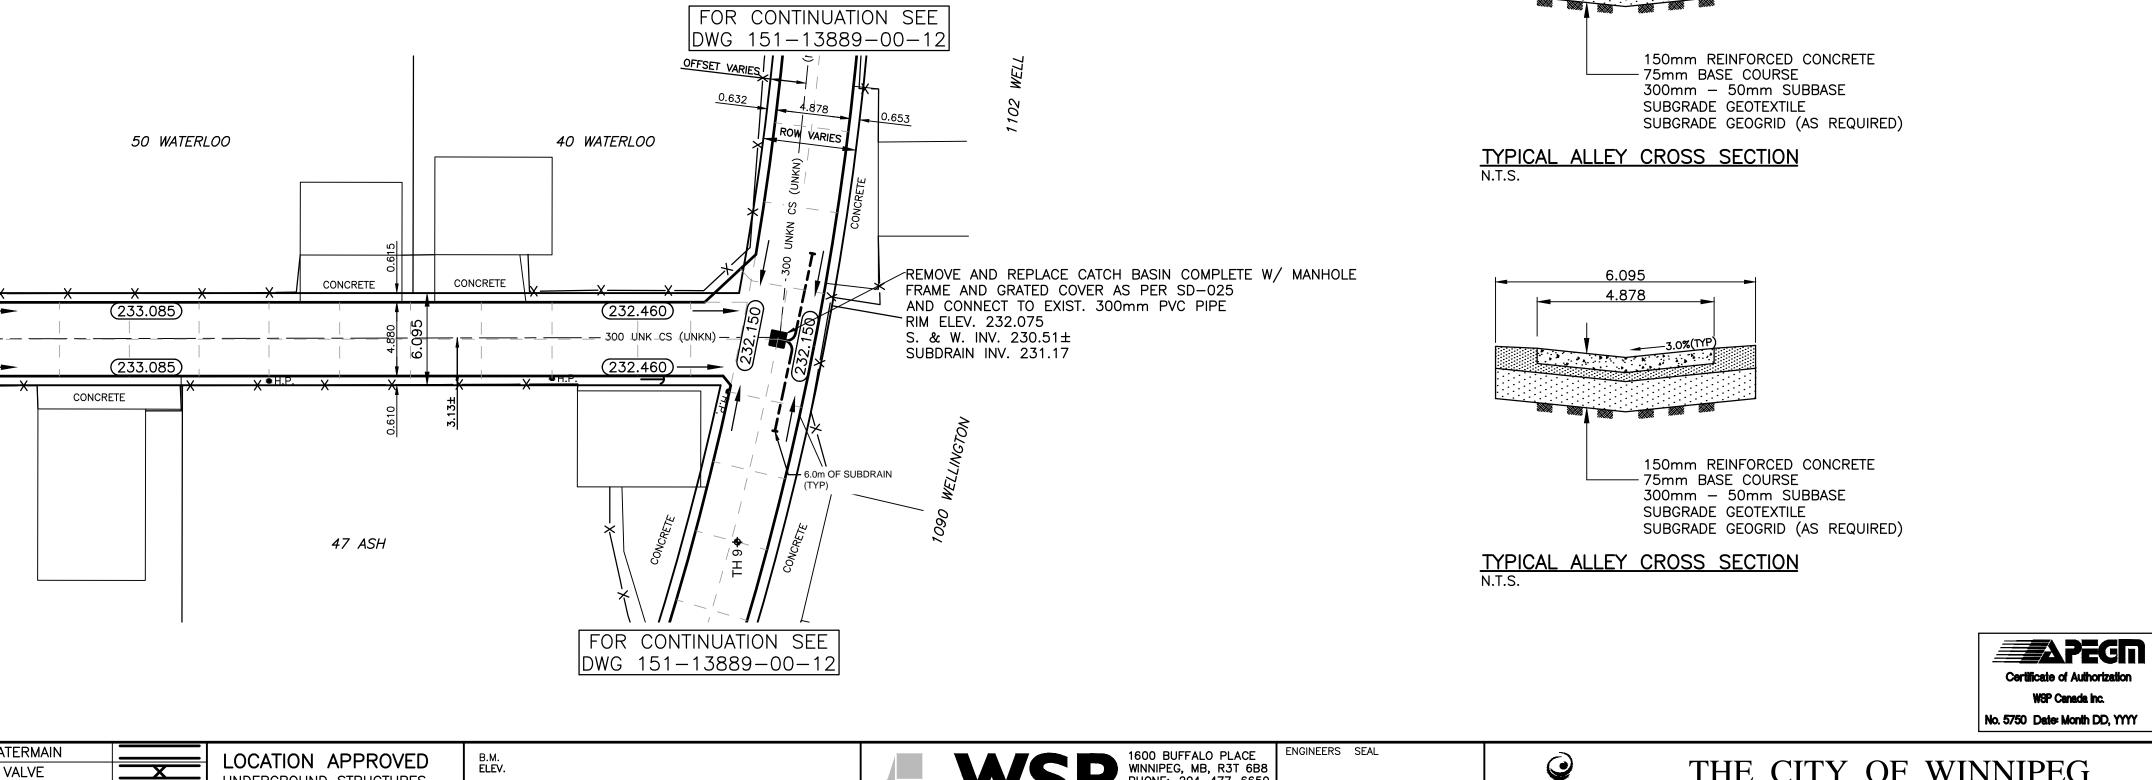

| 232.500<br>232.000<br>231.500<br>231.000<br>230.500<br>30<br>230.500<br>30<br>30<br>30<br>30<br>30<br>30<br>30<br>30<br>30<br>30<br>30<br>30<br>3 | PROPOSED CE                                                                                                                                                                                                                                                                                                                                                                                                                                                                                                                                                                                                                                                                                                                                                                                                                                                                                                                                                                                                                                                                                                                                       | EXISTING                                                                                                                                                                                                                                                                                                                                                                                                                                                                                                                                                                                                                                                                                                                                                                                                                                                                                                                                                                                                                                                                                                                                                                                                                                                                                                                                                                                                                                                                                                                                                                                                                                                                                                                                                                                                                                                                                                                                                                    |                                                                                                                              |                                                                     |                                                                                                                                     | 232.500<br>232.000<br>231.500                                                                                                                                                                                                                                     |                                                                                                                                                                                |
|---------------------------------------------------------------------------------------------------------------------------------------------------|---------------------------------------------------------------------------------------------------------------------------------------------------------------------------------------------------------------------------------------------------------------------------------------------------------------------------------------------------------------------------------------------------------------------------------------------------------------------------------------------------------------------------------------------------------------------------------------------------------------------------------------------------------------------------------------------------------------------------------------------------------------------------------------------------------------------------------------------------------------------------------------------------------------------------------------------------------------------------------------------------------------------------------------------------------------------------------------------------------------------------------------------------|-----------------------------------------------------------------------------------------------------------------------------------------------------------------------------------------------------------------------------------------------------------------------------------------------------------------------------------------------------------------------------------------------------------------------------------------------------------------------------------------------------------------------------------------------------------------------------------------------------------------------------------------------------------------------------------------------------------------------------------------------------------------------------------------------------------------------------------------------------------------------------------------------------------------------------------------------------------------------------------------------------------------------------------------------------------------------------------------------------------------------------------------------------------------------------------------------------------------------------------------------------------------------------------------------------------------------------------------------------------------------------------------------------------------------------------------------------------------------------------------------------------------------------------------------------------------------------------------------------------------------------------------------------------------------------------------------------------------------------------------------------------------------------------------------------------------------------------------------------------------------------------------------------------------------------------------------------------------------------|------------------------------------------------------------------------------------------------------------------------------|---------------------------------------------------------------------|-------------------------------------------------------------------------------------------------------------------------------------|-------------------------------------------------------------------------------------------------------------------------------------------------------------------------------------------------------------------------------------------------------------------|--------------------------------------------------------------------------------------------------------------------------------------------------------------------------------|
| 231.000<br>230.500<br><br><br><br><br>                                                                                                            |                                                                                                                                                                                                                                                                                                                                                                                                                                                                                                                                                                                                                                                                                                                                                                                                                                                                                                                                                                                                                                                                                                                                                   | EX. 300 UNKN CS                                                                                                                                                                                                                                                                                                                                                                                                                                                                                                                                                                                                                                                                                                                                                                                                                                                                                                                                                                                                                                                                                                                                                                                                                                                                                                                                                                                                                                                                                                                                                                                                                                                                                                                                                                                                                                                                                                                                                             |                                                                                                                              |                                                                     |                                                                                                                                     | 231.500                                                                                                                                                                                                                                                           |                                                                                                                                                                                |
|                                                                                                                                                   |                                                                                                                                                                                                                                                                                                                                                                                                                                                                                                                                                                                                                                                                                                                                                                                                                                                                                                                                                                                                                                                                                                                                                   |                                                                                                                                                                                                                                                                                                                                                                                                                                                                                                                                                                                                                                                                                                                                                                                                                                                                                                                                                                                                                                                                                                                                                                                                                                                                                                                                                                                                                                                                                                                                                                                                                                                                                                                                                                                                                                                                                                                                                                             |                                                                                                                              |                                                                     |                                                                                                                                     | 231.000                                                                                                                                                                                                                                                           |                                                                                                                                                                                |
| 5 MATCHLINE                                                                                                                                       |                                                                                                                                                                                                                                                                                                                                                                                                                                                                                                                                                                                                                                                                                                                                                                                                                                                                                                                                                                                                                                                                                                                                                   |                                                                                                                                                                                                                                                                                                                                                                                                                                                                                                                                                                                                                                                                                                                                                                                                                                                                                                                                                                                                                                                                                                                                                                                                                                                                                                                                                                                                                                                                                                                                                                                                                                                                                                                                                                                                                                                                                                                                                                             |                                                                                                                              | S. INV. 230.51±<br>W. INV. 230.51±                                  |                                                                                                                                     | 230.500                                                                                                                                                                                                                                                           |                                                                                                                                                                                |
|                                                                                                                                                   |                                                                                                                                                                                                                                                                                                                                                                                                                                                                                                                                                                                                                                                                                                                                                                                                                                                                                                                                                                                                                                                                                                                                                   | 2.50 HIGH PT.                                                                                                                                                                                                                                                                                                                                                                                                                                                                                                                                                                                                                                                                                                                                                                                                                                                                                                                                                                                                                                                                                                                                                                                                                                                                                                                                                                                                                                                                                                                                                                                                                                                                                                                                                                                                                                                                                                                                                               |                                                                                                                              | 1 0 0 0 1 0 0 0 1 0 0 0 0 0 0 0 0 0 0 0                             | 441 LOW                                                                                                                             |                                                                                                                                                                                                                                                                   |                                                                                                                                                                                |
| CONTRACT ADM<br>2. RENEW EXISTIN<br>CONTRACT ADM<br>3. ADDITIONAL EX<br>GEOGRID TO B                                                              | ING APPROACHES AS DIRECTED BY<br>DMINISTRATON<br>EXCAVATION AND INSTALLATION OF SUBGRADE<br>BE DETERMINED BY CONTRACT                                                                                                                                                                                                                                                                                                                                                                                                                                                                                                                                                                                                                                                                                                                                                                                                                                                                                                                                                                                                                             | PUBLIC                                                                                                                                                                                                                                                                                                                                                                                                                                                                                                                                                                                                                                                                                                                                                                                                                                                                                                                                                                                                                                                                                                                                                                                                                                                                                                                                                                                                                                                                                                                                                                                                                                                                                                                                                                                                                                                                                                                                                                      | E ALONG Q OF<br>RIGHT-OF-WAY<br>EET / ASH STREET                                                                             |                                                                     | +   +                                                                                                                               |                                                                                                                                                                                                                                                                   |                                                                                                                                                                                |
| REQUIRED, ARE<br>ADMINISTRATOR<br>APPROACHES,<br>5. MODIFIED BARF<br>RENEWAL AT R<br>ADMINISTRATOR<br>6. EX. MANHOLES                             | S TO PROPOSED CROSSFALL, WHERE<br>RE TO BE DETERMINED BY CONTRACT<br>OR TO SUIT EXISTING DRIVEWAYS,<br>, ETC.<br>RRIER CURB TO BE USED FOR CURB<br>RADII AS DIRECTED BY CONTRACT<br>OR<br>ES, CATCHBASINS, GATE VALVES AND OTHER<br>CES TO BE ADJUSTED AS DIRECTED BY                                                                                                                                                                                                                                                                                                                                                                                                                                                                                                                                                                                                                                                                                                                                                                                                                                                                             |                                                                                                                                                                                                                                                                                                                                                                                                                                                                                                                                                                                                                                                                                                                                                                                                                                                                                                                                                                                                                                                                                                                                                                                                                                                                                                                                                                                                                                                                                                                                                                                                                                                                                                                                                                                                                                                                                                                                                                             |                                                                                                                              |                                                                     |                                                                                                                                     |                                                                                                                                                                                                                                                                   | ROW WIDTH VARIES<br>4.878<br>3.0%(TYP)                                                                                                                                         |
|                                                                                                                                                   | 66 WATERLOG                                                                                                                                                                                                                                                                                                                                                                                                                                                                                                                                                                                                                                                                                                                                                                                                                                                                                                                                                                                                                                                                                                                                       | 50 M                                                                                                                                                                                                                                                                                                                                                                                                                                                                                                                                                                                                                                                                                                                                                                                                                                                                                                                                                                                                                                                                                                                                                                                                                                                                                                                                                                                                                                                                                                                                                                                                                                                                                                                                                                                                                                                                                                                                                                        | VATERLOO                                                                                                                     | DWG 15<br>OFFSET VARIES                                             | DNTINUATION SEE<br>1-13889-00-12                                                                                                    |                                                                                                                                                                                                                                                                   | 150mm REINFORCED CONCRETE<br>75mm BASE COURSE<br>300mm – 50mm SUBBASE<br>SUBGRADE GEOTEXTILE<br>SUBGRADE GEOGRID (AS REQUIRED)<br><u>TYPICAL ALLEY CROSS SECTION</u><br>N.T.S. |
| CONTINUATION SEE<br>151–13889–00–1<br>VTCHLINE – 3+65                                                                                             | SC9<br>SC9<br>SC9<br>SC9<br>SC9<br>SC9<br>SC9<br>SC9                                                                                                                                                                                                                                                                                                                                                                                                                                                                                                                                                                                                                                                                                                                                                                                                                                                                                                                                                                                                                                                                                              | ASPHALT<br>(233.160)<br>(233.08)<br>(233.08)<br>(233.08)<br>(233.08)<br>(233.08)<br>(233.08)<br>(233.08)<br>(233.08)<br>(233.08)<br>(233.08)<br>(233.08)<br>(233.08)<br>(233.08)<br>(233.08)<br>(233.08)<br>(233.08)<br>(233.08)<br>(233.08)<br>(233.08)<br>(233.08)<br>(233.08)<br>(233.08)<br>(233.08)<br>(233.08)<br>(233.08)<br>(233.08)<br>(233.08)<br>(233.08)<br>(233.08)<br>(233.08)<br>(233.08)<br>(233.08)<br>(233.08)<br>(233.08)<br>(233.08)<br>(233.08)<br>(233.08)<br>(233.08)<br>(233.08)<br>(233.08)<br>(233.08)<br>(233.08)<br>(233.08)<br>(233.08)<br>(233.08)<br>(233.08)<br>(233.08)<br>(233.08)<br>(233.08)<br>(233.08)<br>(233.08)<br>(233.08)<br>(233.08)<br>(233.08)<br>(233.08)<br>(233.08)<br>(233.08)<br>(233.08)<br>(233.08)<br>(233.08)<br>(233.08)<br>(233.08)<br>(233.08)<br>(233.08)<br>(233.08)<br>(233.08)<br>(233.08)<br>(233.08)<br>(233.08)<br>(233.08)<br>(233.08)<br>(233.08)<br>(233.08)<br>(233.08)<br>(233.08)<br>(233.08)<br>(233.08)<br>(233.08)<br>(233.08)<br>(233.08)<br>(233.08)<br>(233.08)<br>(233.08)<br>(233.08)<br>(233.08)<br>(233.08)<br>(233.08)<br>(233.08)<br>(233.08)<br>(233.08)<br>(233.08)<br>(233.08)<br>(233.08)<br>(233.08)<br>(233.08)<br>(233.08)<br>(233.08)<br>(233.08)<br>(233.08)<br>(233.08)<br>(233.08)<br>(233.08)<br>(233.08)<br>(233.08)<br>(233.08)<br>(233.08)<br>(233.08)<br>(233.08)<br>(233.08)<br>(233.08)<br>(233.08)<br>(233.08)<br>(233.08)<br>(233.08)<br>(233.08)<br>(233.08)<br>(233.08)<br>(233.08)<br>(233.08)<br>(233.08)<br>(233.08)<br>(233.08)<br>(233.08)<br>(233.08)<br>(233.08)<br>(233.08)<br>(233.08)<br>(233.08)<br>(233.08)<br>(233.08)<br>(233.08)<br>(233.08)<br>(233.08)<br>(233.08)<br>(233.08)<br>(233.08)<br>(233.08)<br>(233.08)<br>(233.08)<br>(233.08)<br>(233.08)<br>(233.08)<br>(233.08)<br>(233.08)<br>(233.08)<br>(233.08)<br>(233.08)<br>(233.08)<br>(233.08)<br>(233.08)<br>(233.08)<br>(233.08)<br>(2)<br>(2)<br>(2)<br>(2)<br>(2)<br>(2)<br>(2)<br>(2 | 5)                                                                                                                           | ICRETE X X<br>(232.460)<br>300 UNK_CS (UNKN)<br>(232.460)<br>X H.P. | REMOVE AND REPLA<br>FRAME AND GRATED<br>AND CONNECT TO E<br>RIM ELEV. 232.075<br>S. & W. INV. 230.5<br>SUBDRAIN INV. 231.           | ACE CATCH BASIN COMPLETE W/ MANHOLE<br>) COVER AS PER SD-025<br>EXIST. 300mm PVC PIPE<br>51±<br>.17                                                                                                                                                               | 6.095<br>4.878<br>3.0%(TYP)                                                                                                                                                    |
| FOR                                                                                                                                               | ۳<br>71 ASH                                                                                                                                                                                                                                                                                                                                                                                                                                                                                                                                                                                                                                                                                                                                                                                                                                                                                                                                                                                                                                                                                                                                       | 61 ASH                                                                                                                                                                                                                                                                                                                                                                                                                                                                                                                                                                                                                                                                                                                                                                                                                                                                                                                                                                                                                                                                                                                                                                                                                                                                                                                                                                                                                                                                                                                                                                                                                                                                                                                                                                                                                                                                                                                                                                      | <u>е</u> ј <sup>м</sup> ј                                                                                                    | FOR CONTINUATION<br>DWG 151-13889-0                                 | N SEE                                                                                                                               |                                                                                                                                                                                                                                                                   | 150mm REINFORCED CONCRETE<br>75mm BASE COURSE<br>300mm – 50mm SUBBASE<br>SUBGRADE GEOTEXTILE<br>SUBGRADE GEOGRID (AS REQUIRED)<br>TYPICAL ALLEY CROSS SECTION<br>N.T.S.        |
| HYDRANT<br>VALVE<br>CURB STOP<br>WASTE WATER SEWER<br>LAND DRAINAGE SEWER<br>C.B. LEAD<br>MANHOLE<br>CATCH BASIN                                  | Image: Construction       Image: Constr | - · · · · · · · · · · · · · · · · · · ·                                                                                                                                                                                                                                                                                                                                                                                                                                                                                                                                                                                                                                                                                                                                                                                                                                                                                                                                                                                                                                                                                                                                                                                                                                                                                                                                                                                                                                                                                                                                                                                                                                                                                                                                                                                                                                                                                                                                     | SUPV. U/G STRUCTURES DATE<br>COMMITTEE  NOTE:  LOCATION OF UNDERGROUND STRUCTURES AS SHOWN ARE BASED ON THE BEST INFORMATION | B.M.<br>ELEV.                                                       | DESIGNED<br>BY       A.B.             DRAWN<br>BY       A.B.             04/06/16       A.B.         VERT.       SCALE:       1:250 | SPP       1600 BUFFALO PLACE<br>WINNIPEG, MB, R3T 6B8<br>PHONE: 204-477-6650<br>FAX: 204-474-2864<br>WWW.WSPGROUP.COM       ENGINEERS SEAL         CHECKED<br>BY       S.M.         APPROVED<br>BY       I.McK.         RELEASED FOR<br>CONSTRUCTION       I.McK. | WING NO.       WING NO.         WING NO.       WING NO.                                                                                                                        |