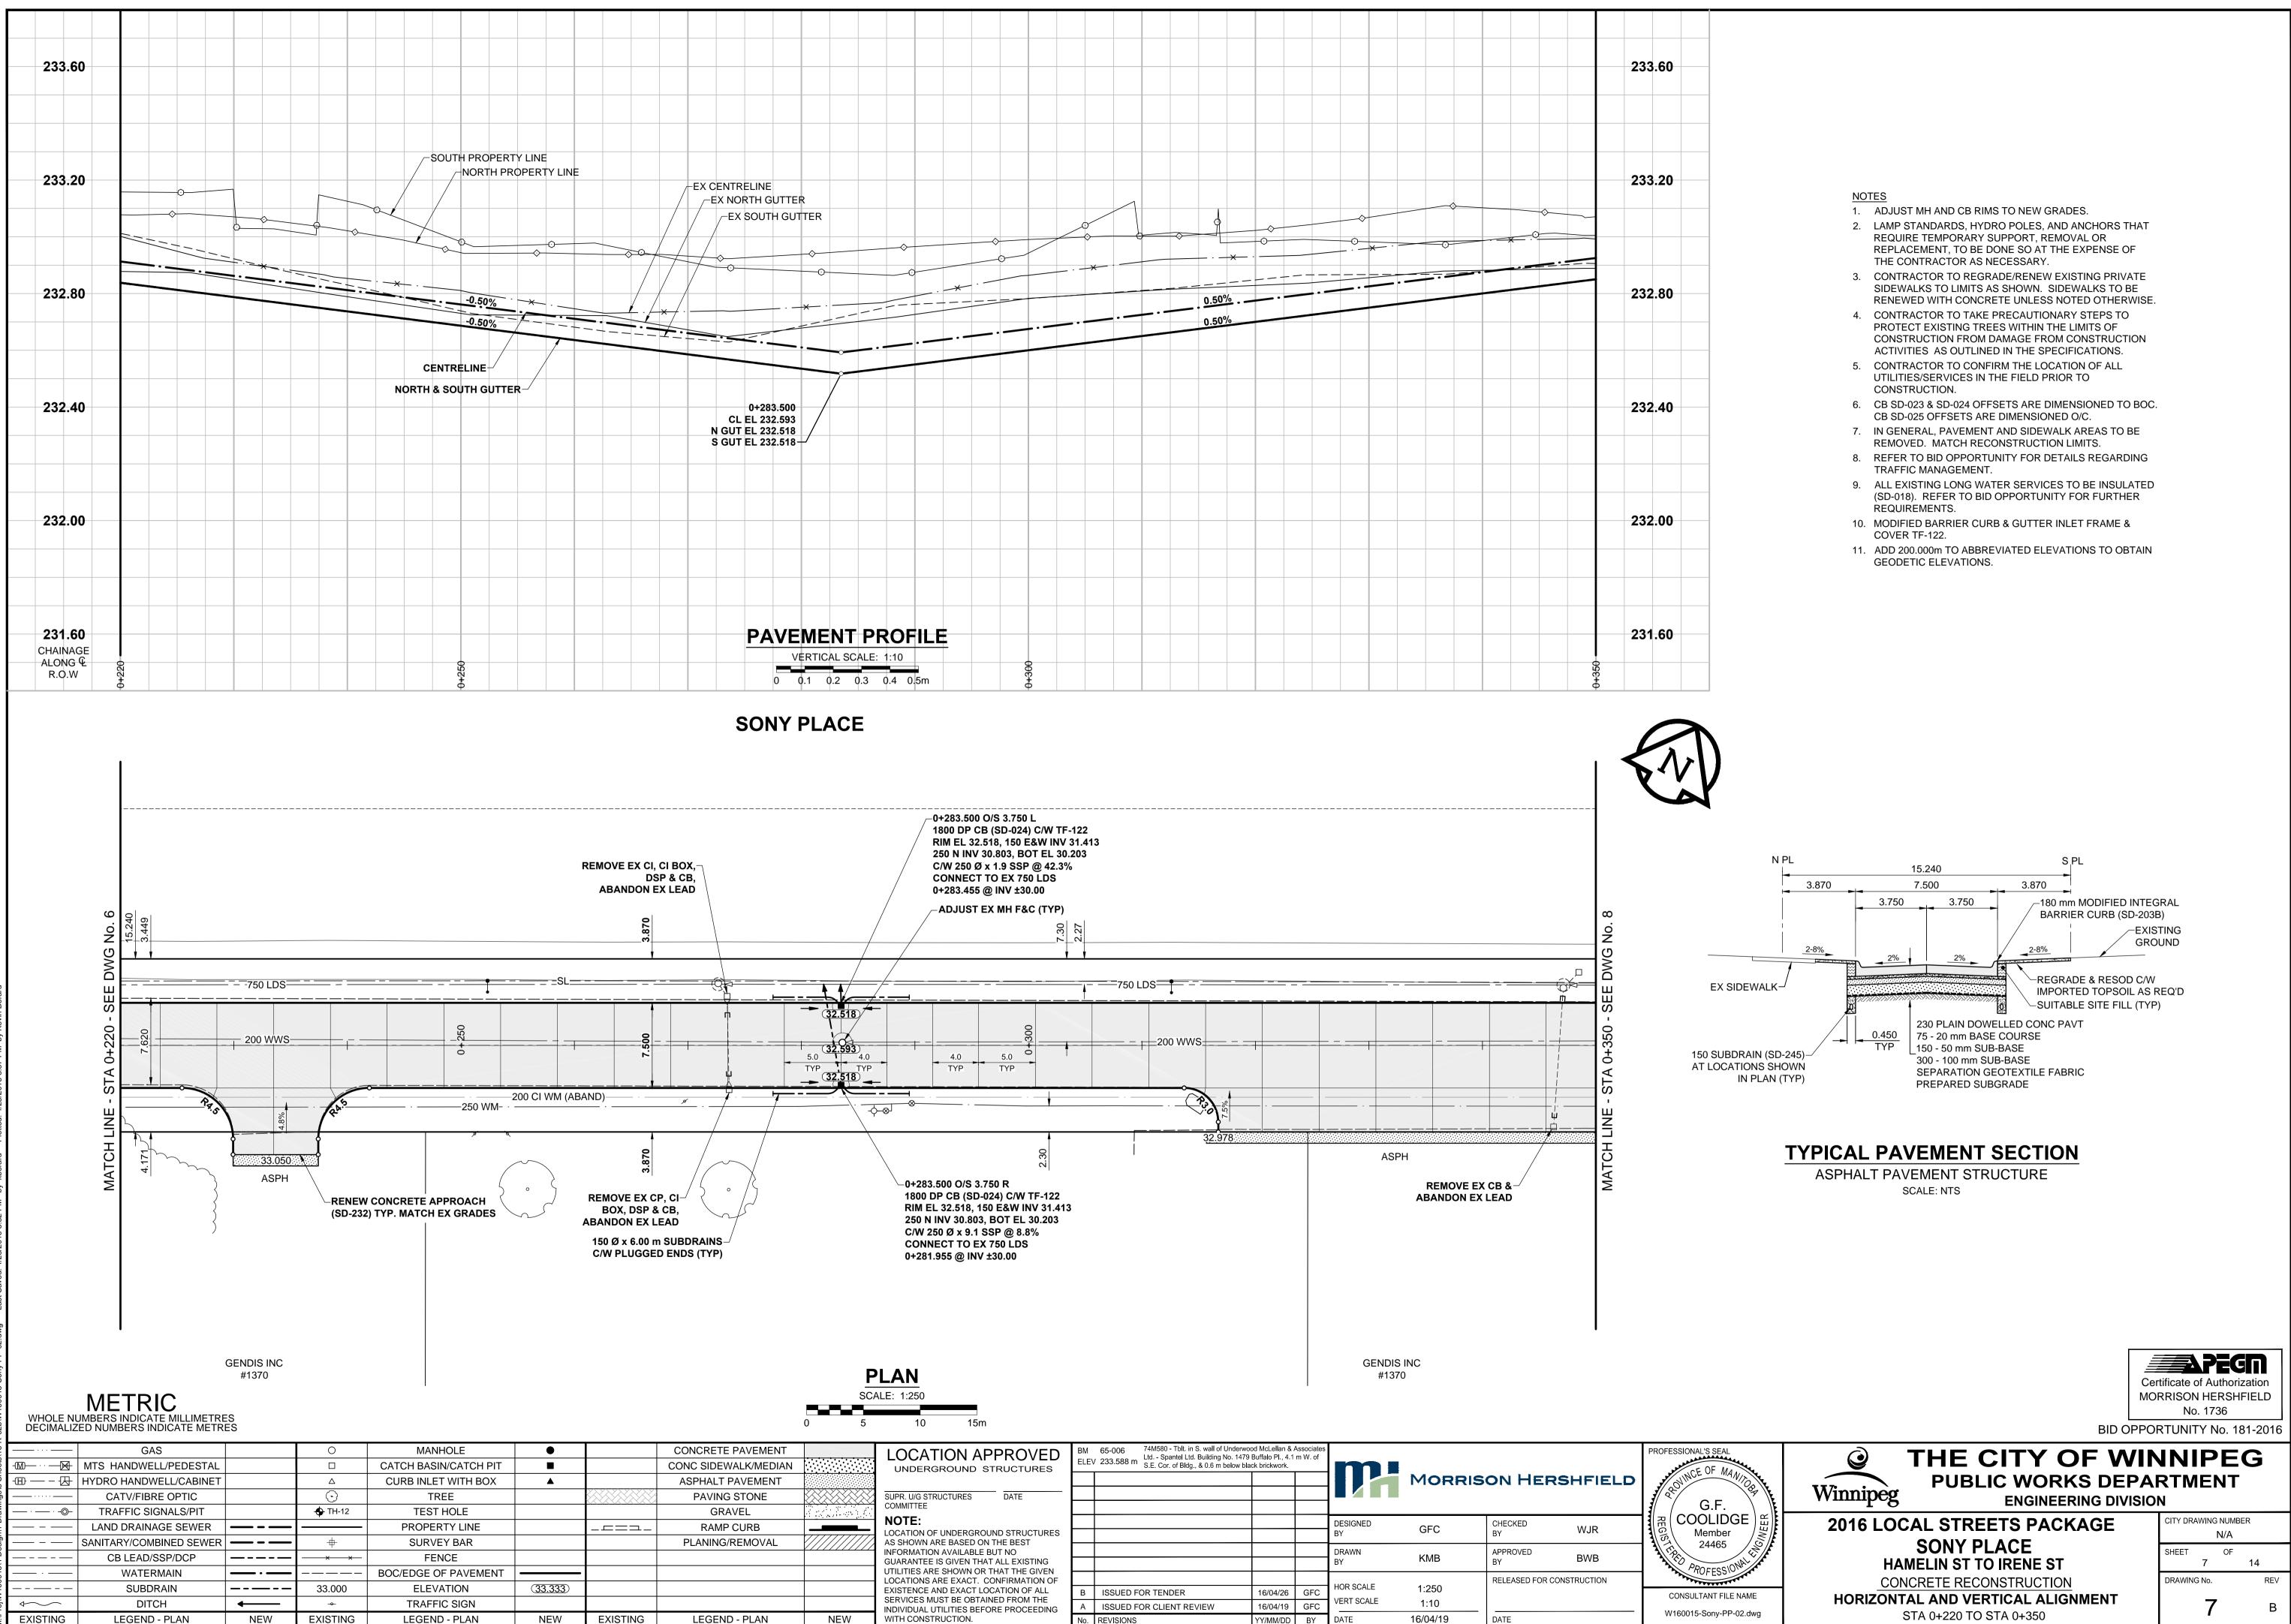

|  | LOCATION APPROVED<br>UNDERGROUND STRUCTURES                                                                                                                                                                                                                                                                                                                                         | BM65-00674M580 - Tblt. in S. wall of Underwood McLellan & AssociatesELEV233.588 mLtd Spantel Ltd. Building No. 1479 Buffalo Pl., 4.1 m W. of<br>S.E. Cor. of Bldg., & 0.6 m below black brickwork. |                                       |                      |           | m                       |                     |                           |      | PROFESSIONAL'S SEAL                        |
|--|-------------------------------------------------------------------------------------------------------------------------------------------------------------------------------------------------------------------------------------------------------------------------------------------------------------------------------------------------------------------------------------|----------------------------------------------------------------------------------------------------------------------------------------------------------------------------------------------------|---------------------------------------|----------------------|-----------|-------------------------|---------------------|---------------------------|------|--------------------------------------------|
|  | SUPR. U/G STRUCTURES DATE<br>COMMITTEE                                                                                                                                                                                                                                                                                                                                              |                                                                                                                                                                                                    |                                       |                      |           |                         | MORRISON HERSHFIELD |                           | G.F. |                                            |
|  | NOTE:<br>LOCATION OF UNDERGROUND STRUCTURES<br>AS SHOWN ARE BASED ON THE BEST<br>INFORMATION AVAILABLE BUT NO<br>GUARANTEE IS GIVEN THAT ALL EXISTING<br>UTILITIES ARE SHOWN OR THAT THE GIVEN<br>LOCATIONS ARE EXACT. CONFIRMATION OF<br>EXISTENCE AND EXACT LOCATION OF ALL<br>SERVICES MUST BE OBTAINED FROM THE<br>INDIVIDUAL UTILITIES BEFORE PROCEEDING<br>WITH CONSTRUCTION. |                                                                                                                                                                                                    |                                       |                      |           | DESIGNED<br>BY          | GFC                 | CHECKED<br>BY             | WJR  | RECOOLIDG<br>Member<br>24465<br>PROFESSION |
|  |                                                                                                                                                                                                                                                                                                                                                                                     |                                                                                                                                                                                                    |                                       |                      |           | DRAWN<br>BY             | KMB                 | APPROVED<br>BY            | BWB  |                                            |
|  |                                                                                                                                                                                                                                                                                                                                                                                     | В                                                                                                                                                                                                  | ISSUED FOR TENDER                     | 16/04/26             | GFC       | HOR SCALE<br>VERT SCALE | 1:250               | RELEASED FOR CONSTRUCTION |      | CONSULTANT FILE N                          |
|  |                                                                                                                                                                                                                                                                                                                                                                                     | A<br>No.                                                                                                                                                                                           | ISSUED FOR CLIENT REVIEW<br>REVISIONS | 16/04/19<br>YY/MM/DD | GFC<br>BY | DATE                    | 1:10<br>16/04/19    | DATE                      |      | W160015-Sony-PP-0                          |