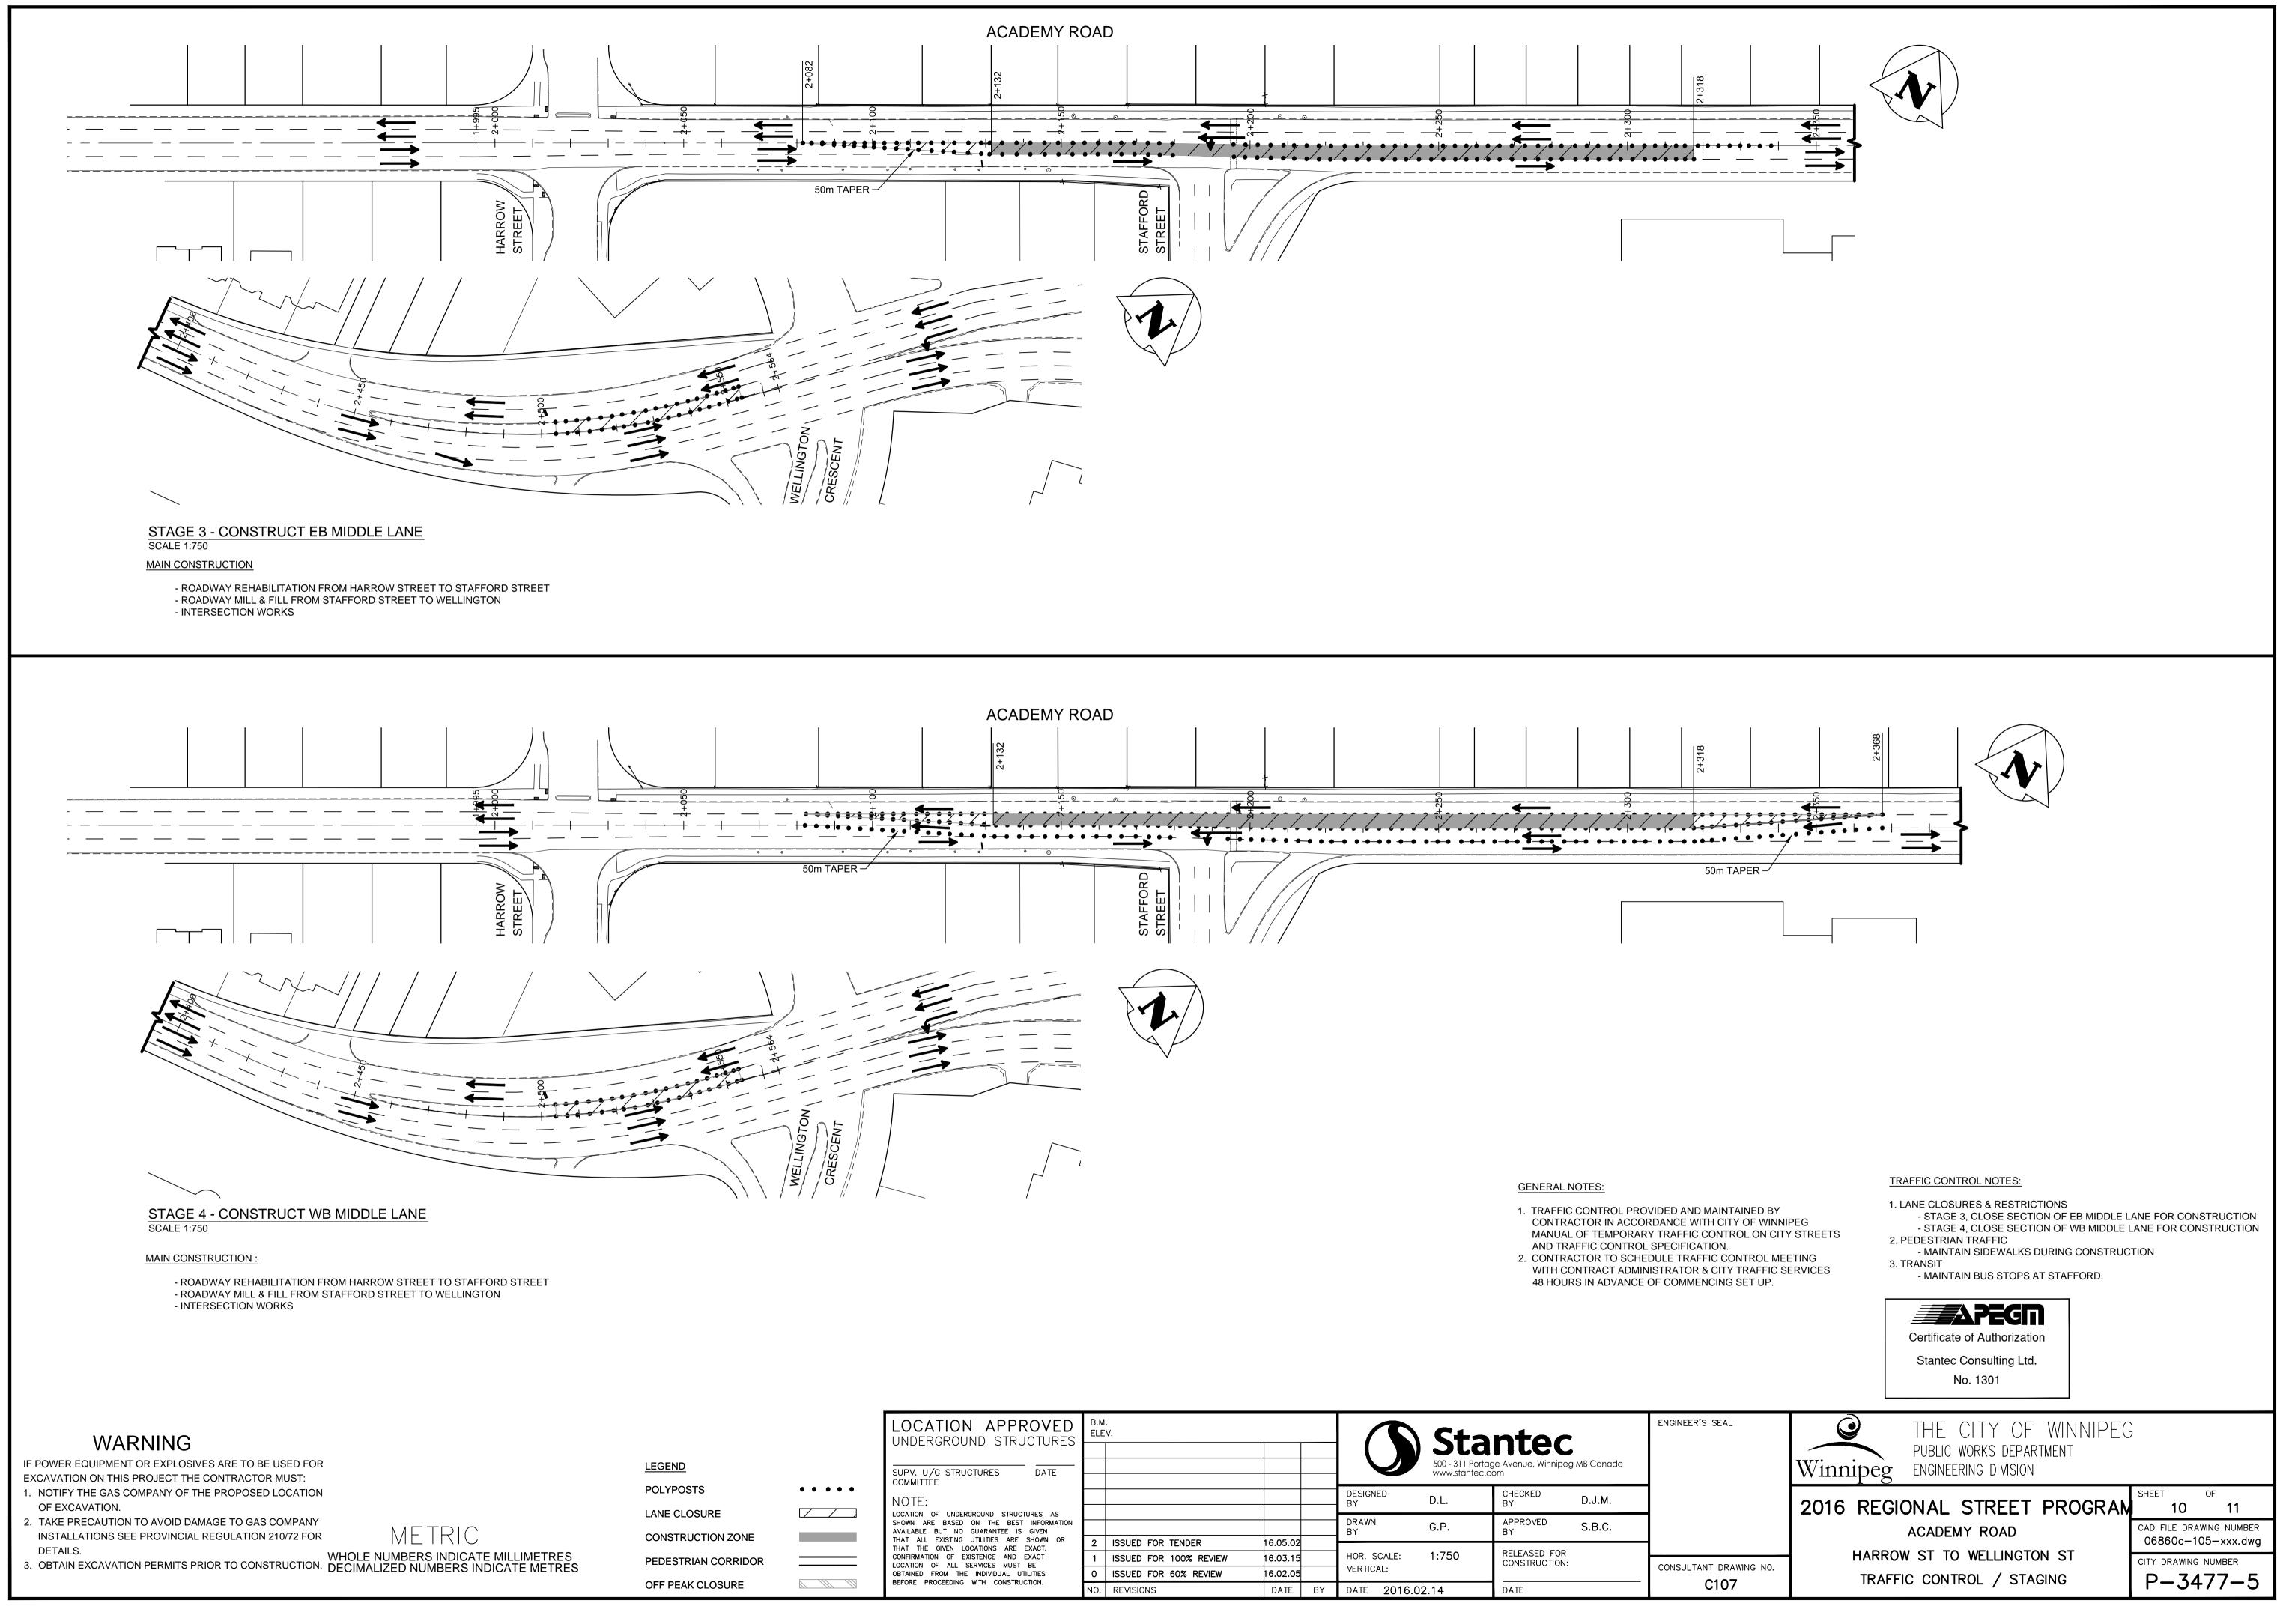

|           | LOCATION APPROVED<br>UNDERGROUND STRUCTURES<br>SUPV. U/G STRUCTURES DATE                                                |     | B.M.<br>ELEV.          |          |    | <b>Stantec</b><br>500 - 311 Portage Avenue, Winnipeg MB Canada<br>www.stantec.com |       |                | ENGINEER'S SEAL |                  |
|-----------|-------------------------------------------------------------------------------------------------------------------------|-----|------------------------|----------|----|-----------------------------------------------------------------------------------|-------|----------------|-----------------|------------------|
| •         | NOTE:                                                                                                                   |     |                        |          |    | DESIGNED<br>BY                                                                    | D.L.  | CHECKED<br>BY  | D.J.M.          |                  |
|           | LOCATION OF UNDERGROUND STRUCTURES AS<br>SHOWN ARE BASED ON THE BEST INFORMATION<br>AVAILABLE BUT NO GUARANTEE IS GIVEN |     |                        |          |    | DRAWN<br>BY                                                                       | G.P.  | APPROVED<br>BY | S.B.C.          |                  |
| -         | THAT ALL EXISTING UTILITIES ARE SHOWN OR<br>THAT THE GIVEN LOCATIONS ARE EXACT.                                         | 2   | ISSUED FOR TENDER      | 16.05.02 |    |                                                                                   | 4 750 | RELEASED FOR   |                 |                  |
| _         | CONFIRMATION OF EXISTENCE AND EXACT<br>LOCATION OF ALL SERVICES MUST BE                                                 | 1   | ISSUED FOR 100% REVIEW | 16.03.15 |    | HOR. SCALE:                                                                       | 1:750 | CONSTRUCTION:  |                 | CONSULTANT DRAWN |
|           | OBTAINED FROM THE INDIVIDUAL UTILITIES<br>BEFORE PROCEEDING WITH CONSTRUCTION.                                          | 0   | ISSUED FOR 60% REVIEW  | 16.02.05 |    | VERTICAL:                                                                         |       |                |                 |                  |
| $\square$ |                                                                                                                         | NO. | REVISIONS              | DATE     | BY | DATE 2016.02.14                                                                   |       | DATE           |                 | C107             |