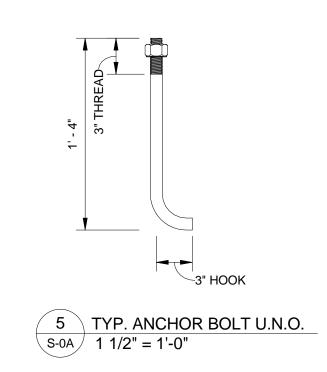

1 PARTITION WALL TOP BRACE BELOW JOIST S-0A 3/4" = 1'-0"

2 PARTITION WALL TOP BRACE AT DECK S-0A 3/4" = 1'-0"

3 PARTITION WALL TOP BRACE AT DECK S-0A 3/4" = 1'-0"

9 RECESS REINFORCING DETAIL

S-0A 3/4" = 1'-0"