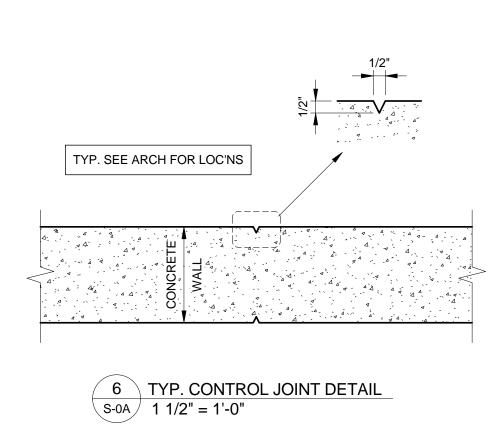

1 PARTITION WALL TOP BRACE BELOW JOIST S-0A 3/4" = 1'-0"

2 PARTITION WALL TOP BRACE AT DECK S-0A 3/4" = 1'-0"

3 PARTITION WALL TOP BRACE AT DECK S-0A 3/4" = 1'-0"

9 RECESS REINFORCING DETAIL

S-0A 3/4" = 1'-0"