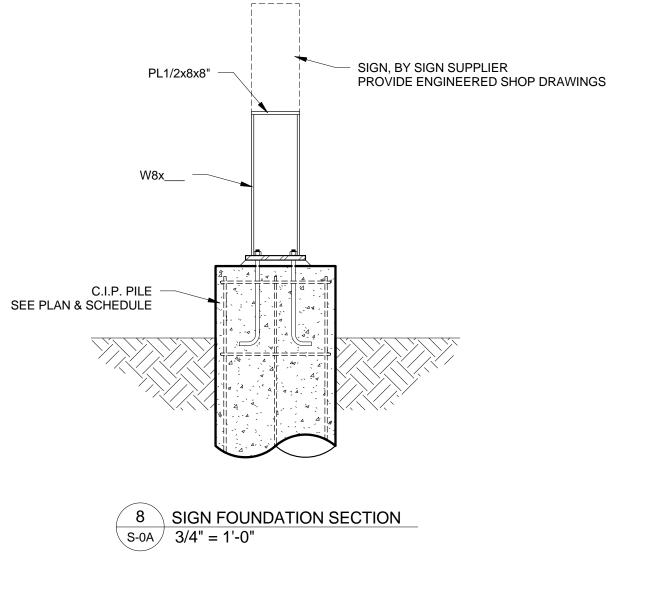

1 PARTITION WALL TOP BRACE BELOW JOIST S-0A 3/4" = 1'-0"

2 PARTITION WALL TOP BRACE AT DECK S-0A 3/4" = 1'-0"

3 PARTITION WALL TOP BRACE AT DECK S-0A 3/4" = 1'-0"

9 RECESS REINFORCING DETAIL

S-0A 3/4" = 1'-0"