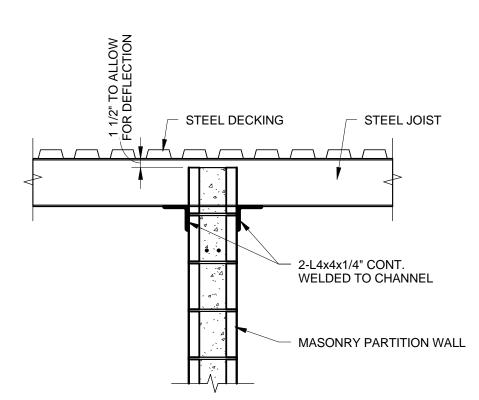

1 PARTITION WALL TOP BRACE BELOW JOIST S-0A 3/4" = 1'-0"

2 PARTITION WALL TOP BRACE AT DECK S-0A 3/4" = 1'-0"

3 PARTITION WALL TOP BRACE AT DECK S-0A 3/4" = 1'-0"

9 RECESS REINFORCING DETAIL

S-0A 3/4" = 1'-0"