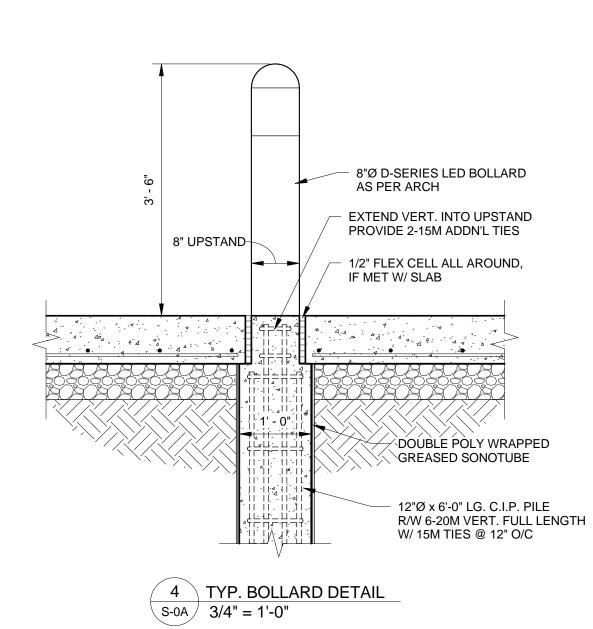

1 PARTITION WALL TOP BRACE BELOW JOIST S-0A 3/4" = 1'-0"

2 PARTITION WALL TOP BRACE AT DECK S-0A 3/4" = 1'-0"

3 PARTITION WALL TOP BRACE AT DECK S-0A 3/4" = 1'-0"

9 RECESS REINFORCING DETAIL

S-0A 3/4" = 1'-0"

TYPICAL/GENERAL NOTES:

- PROVIDE MATCHING VERT. & HORIZ. DOWELS FROM ALL ADJACENT STRUCTURAL MEMBERS

REFER TO ARCH INTERIOR ELEVATIONS FOR FORMWORK AND TIE LAYOUT

REFER TO ARCH REFLECTED CEILING FOR ADDITIONAL SPACE FRAME GEOMETRY REQ'MENTS