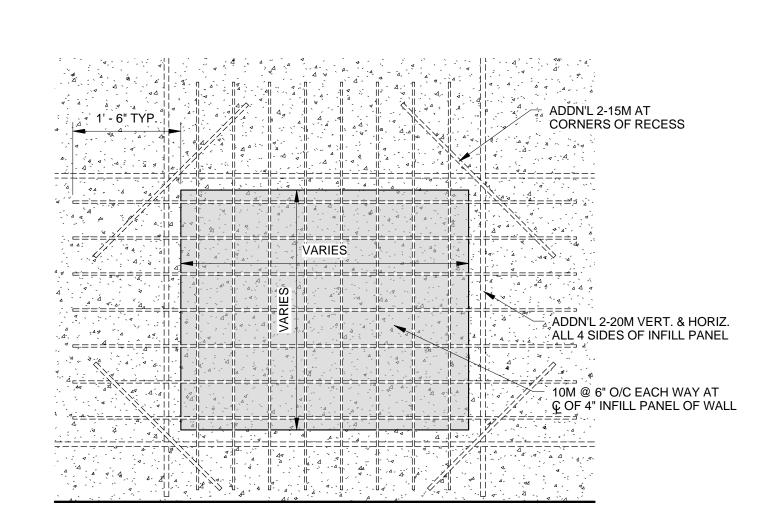

1 PARTITION WALL TOP BRACE BELOW JOIST S-0A 3/4" = 1'-0"

2 PARTITION WALL TOP BRACE AT DECK S-0A 3/4" = 1'-0"

3 PARTITION WALL TOP BRACE AT DECK S-0A 3/4" = 1'-0"

9 RECESS REINFORCING DETAIL

S-0A 3/4" = 1'-0"

TYPICAL/GENERAL NOTES:

- PROVIDE MATCHING VERT. & HORIZ. DOWELS FROM ALL ADJACENT STRUCTURAL MEMBERS

REFER TO ARCH INTERIOR ELEVATIONS FOR FORMWORK AND TIE LAYOUT

REFER TO ARCH REFLECTED CEILING FOR ADDITIONAL SPACE FRAME GEOMETRY REQ'MENTS