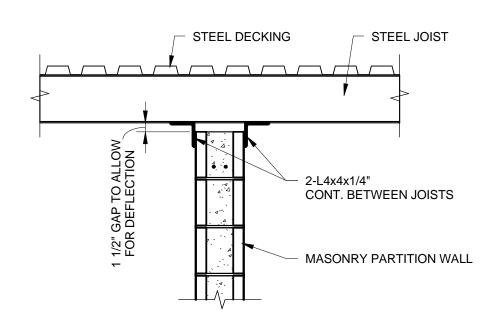

1 PARTITION WALL TOP BRACE BELOW JOIST S-0A 3/4" = 1'-0"

2 PARTITION WALL TOP BRACE AT DECK S-0A 3/4" = 1'-0"

3 PARTITION WALL TOP BRACE AT DECK S-0A 3/4" = 1'-0"

9 RECESS REINFORCING DETAIL

S-0A 3/4" = 1'-0"