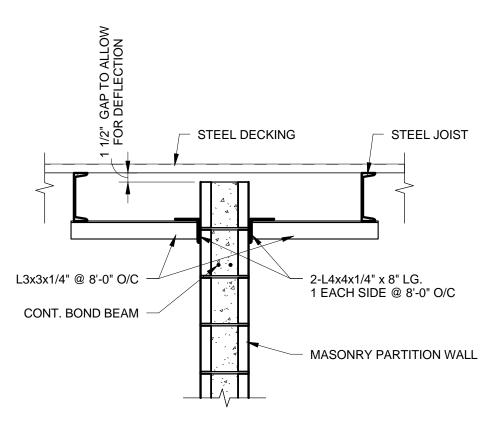

1 PARTITION WALL TOP BRACE BELOW JOIST S-0A 3/4" = 1'-0"

2 PARTITION WALL TOP BRACE AT DECK S-0A 3/4" = 1'-0"

3 PARTITION WALL TOP BRACE AT DECK S-0A 3/4" = 1'-0"

9 RECESS REINFORCING DETAIL

S-0A 3/4" = 1'-0"