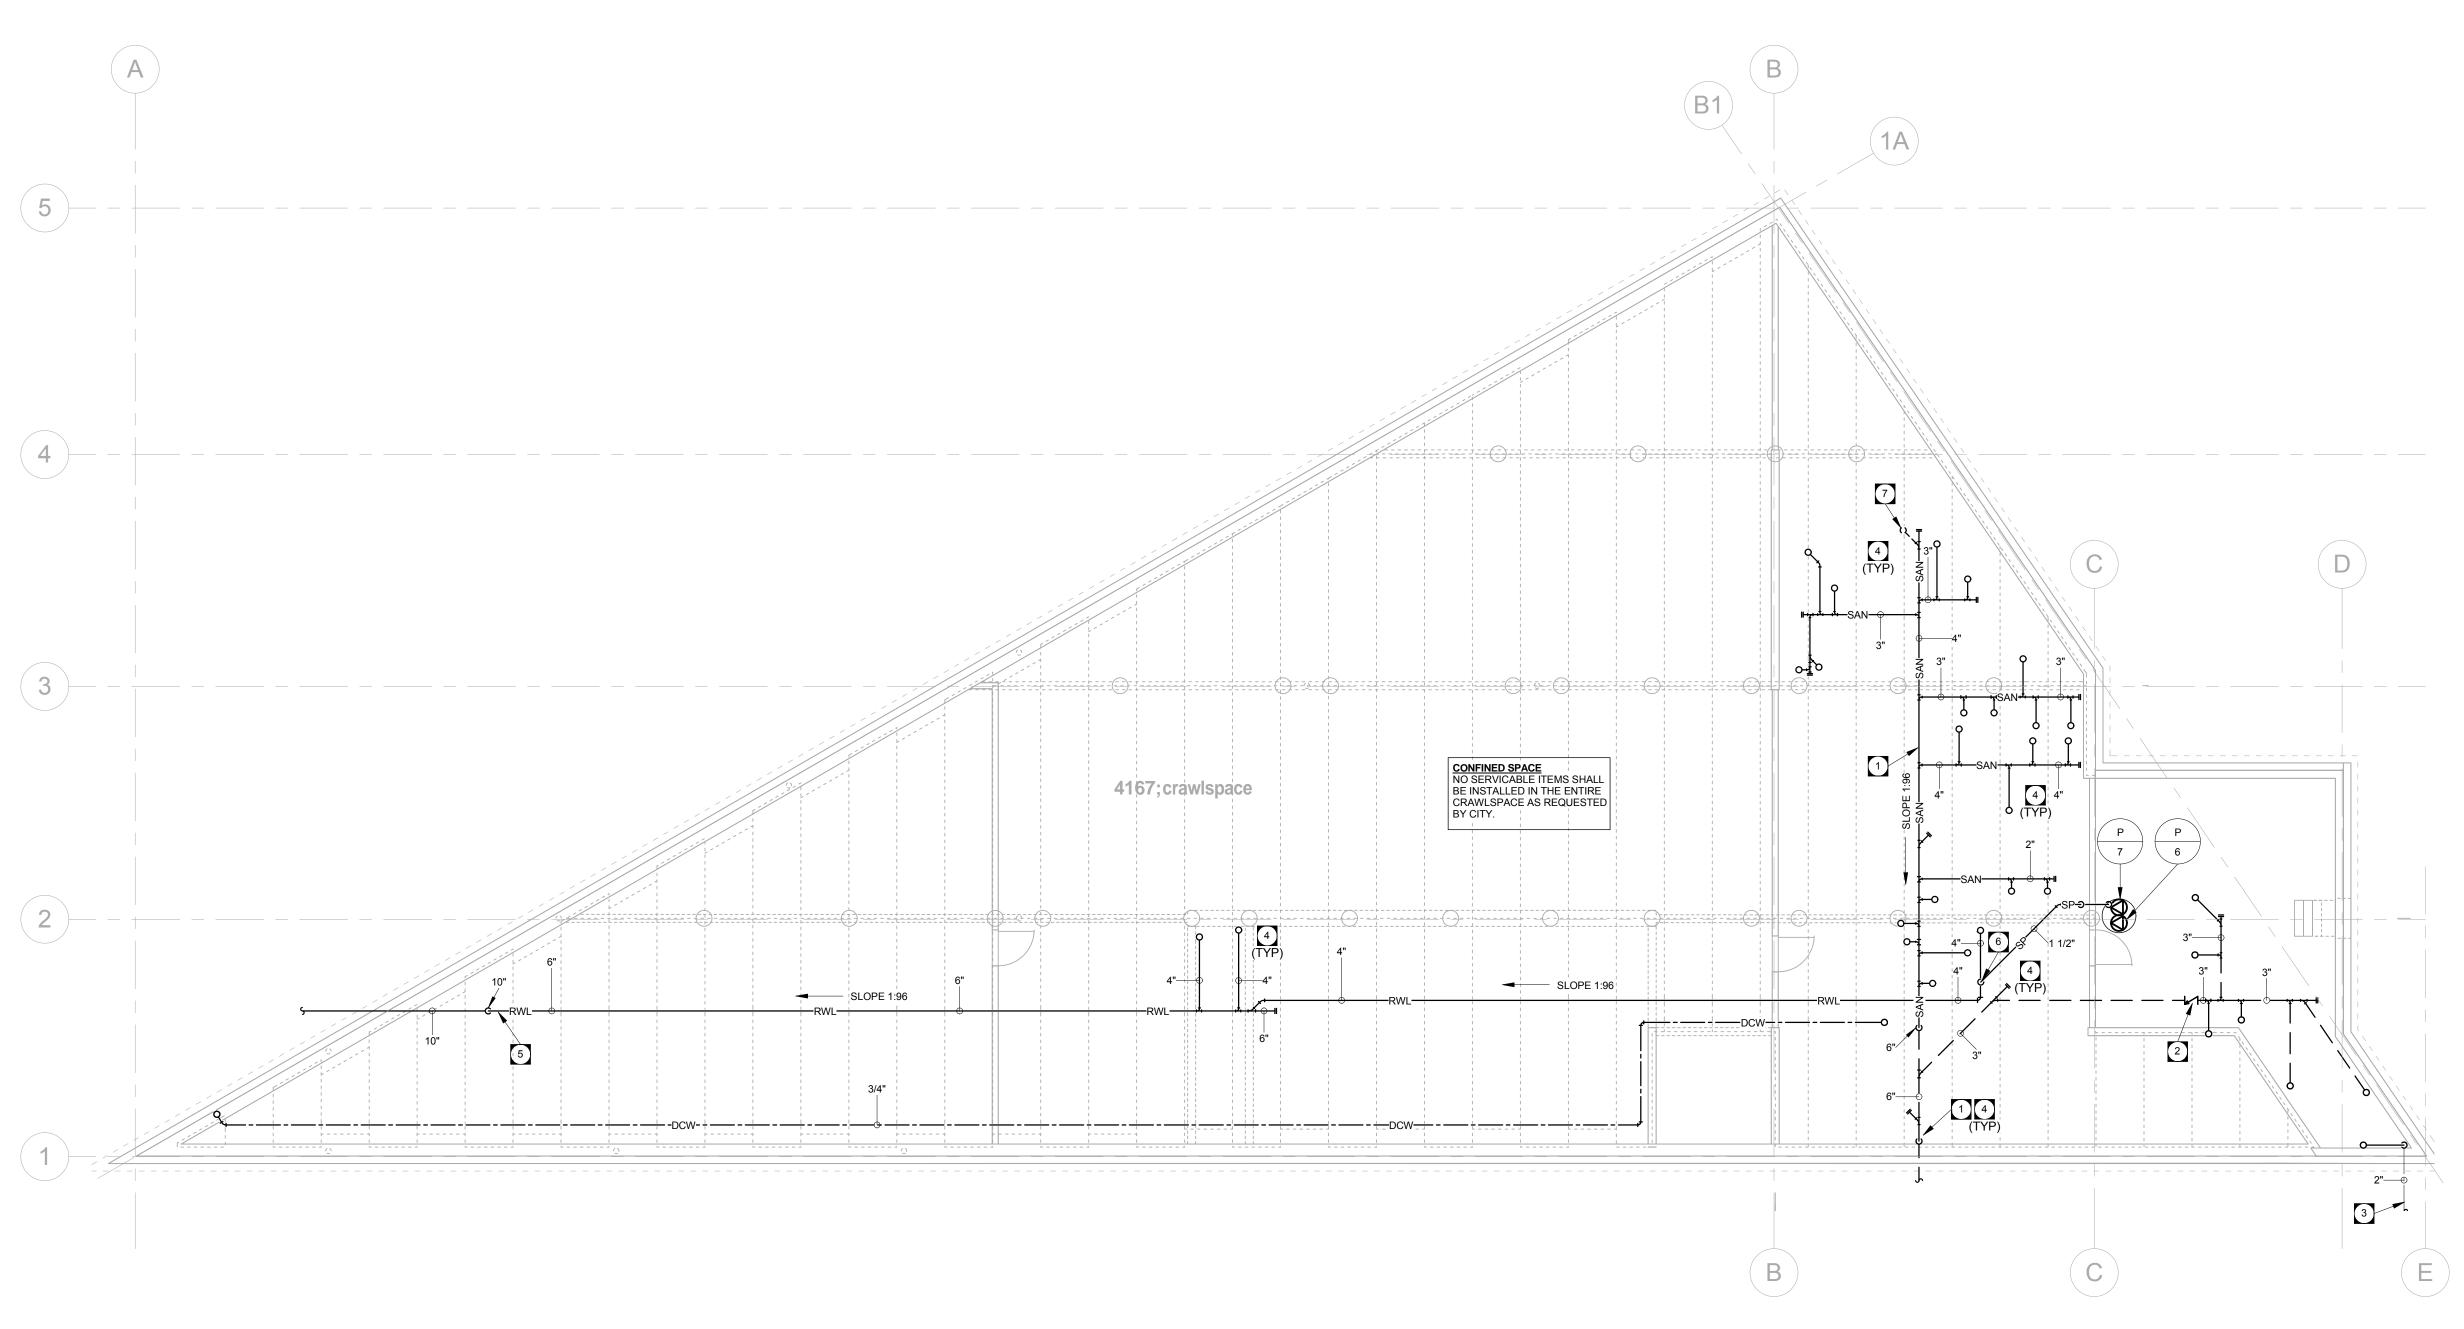

## **GENERAL NOTES**

- FIRESTOP ALL MECHANICAL PENETRATIONS THROUGH FIRE-RATED FLOOR AND WALL ASSEMBLIES. SEE ARCHITECTURAL DRAWINGS FOR LOCATION AND TYPE OF RATINGS. WATER HAMMER ARRESTORS SHALL BE PROVIDED TO EACH WASHROOM AND FIXTURE

- GROUP.
  ALL PIPING SHALL BE INSULATED PER THE SPECIFICATION.
  THE LOCATION AND ROUTING OF PIPES IS SCHEMATIC. CONFIRM INTERFERENCES AND COORDINATE BETWEEN TRADES ON SITE.
  ALL CORING FOR PLUMBING SERVICES SHALL BE DONE BY MECHANICAL SUBCONTRACTOR.
- ALL CORING FOR PLUMBING SERVICES SHALL BE DONE BY MECHANICAL SUBCONTRACTOR. COORDINATE WITH ALL OTHER TRADES.

  SANITARY PIPING THROUGH CONCRETE BEAMS SHALL BE THROUGH CAST-IN-PLACE STEEL SLEEVES. REFER TO STRUCTURAL AND ARCHITECTURAL DRAWINGS FOR LOCATIONS. COORDINATE WITH GENERAL CONTRACTOR.

  EACH WASHROOM FIXTURE GROUP SHALL HAVE A SINGLE SHUT OFF VALVE. VALVES SHALL BE FULLY ACCESSIBLE.

  REFER TO ARCHITECTURAL DRAWINGS FOR THE EXACT LOCATION OF PLUMBING FIXTURES. REFER TO STRUCTURAL DRAWINGS FOR RESTRICTIONS FOR ALL FLOOR AND WALL PENETRATION LOCATIONS AND SIZES.

  THE CONTRACTOR SHALL SIZE AND COORDINATE PLUMBING VENTING WHERE NOT SHOWN ON THE DRAWINGS. REFER TO THE DRAWINGS FOR SPECIFIC LOCATIONS AND COORDINATION REQUIREMENTS.

## **KEY NOTES**

- SANITARY PIPES WITHIN CRAWLSPACE. COORDINATE LOCATION OF WASTE WATER TIE IN WITH SITE SERVICES.
- BACKWATER VALVE.
- INCOMING WATER SERVICE LINE.

  EXTEND ALL CLEANOUTS TO BE ACCESSED FROM MAIN FLOOR. EXACT LOCATION OF WALL AND FLOOR COVER PLATES SHALL BE COORDINATED ON SITE WITH ARCHITECT.
- RAIN WATER PIPES ARE TO COLLECT WITHIN CRAWLSPACE. COORDINATE LOCATION OF STORM WATER TIE IN WITH SITE SERVICES.
- CONNECT SUMP PIT DISCHARGE PIPE TO THE TOP OF THE RAINWATER LEADER. BUILDING VENT.