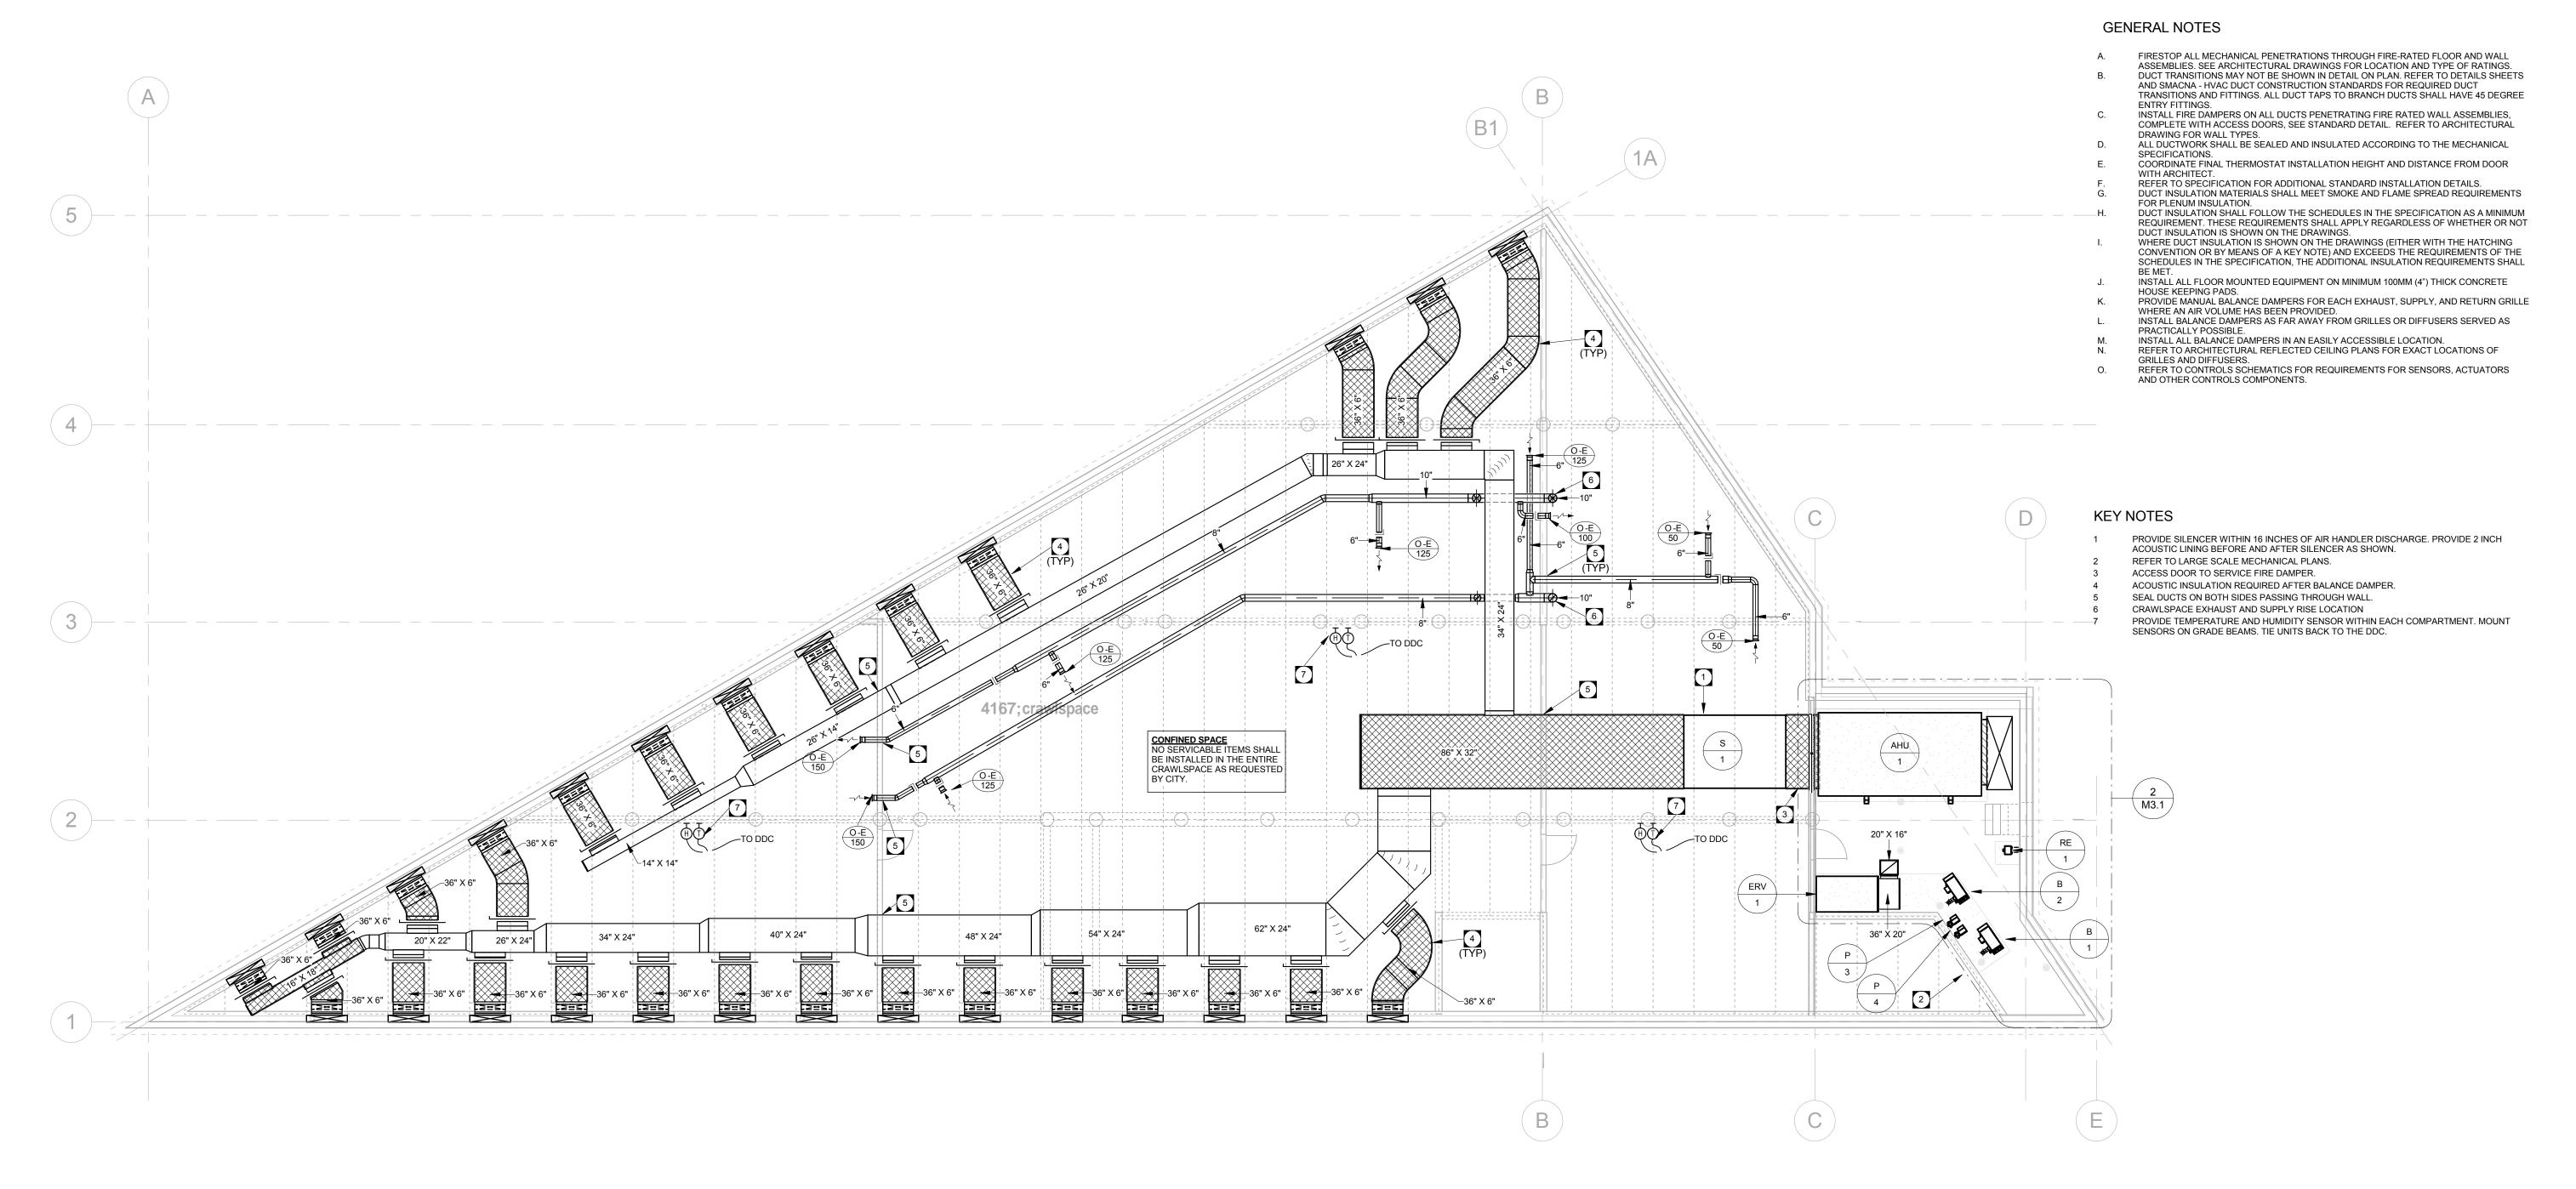

PROJECT
Windsor Park Libra

Windsor Park Library

ADDRESS

1201 Archibald Stree

DATE
February 28, 201

As indicated

crawlspace - hvac

MH2.1