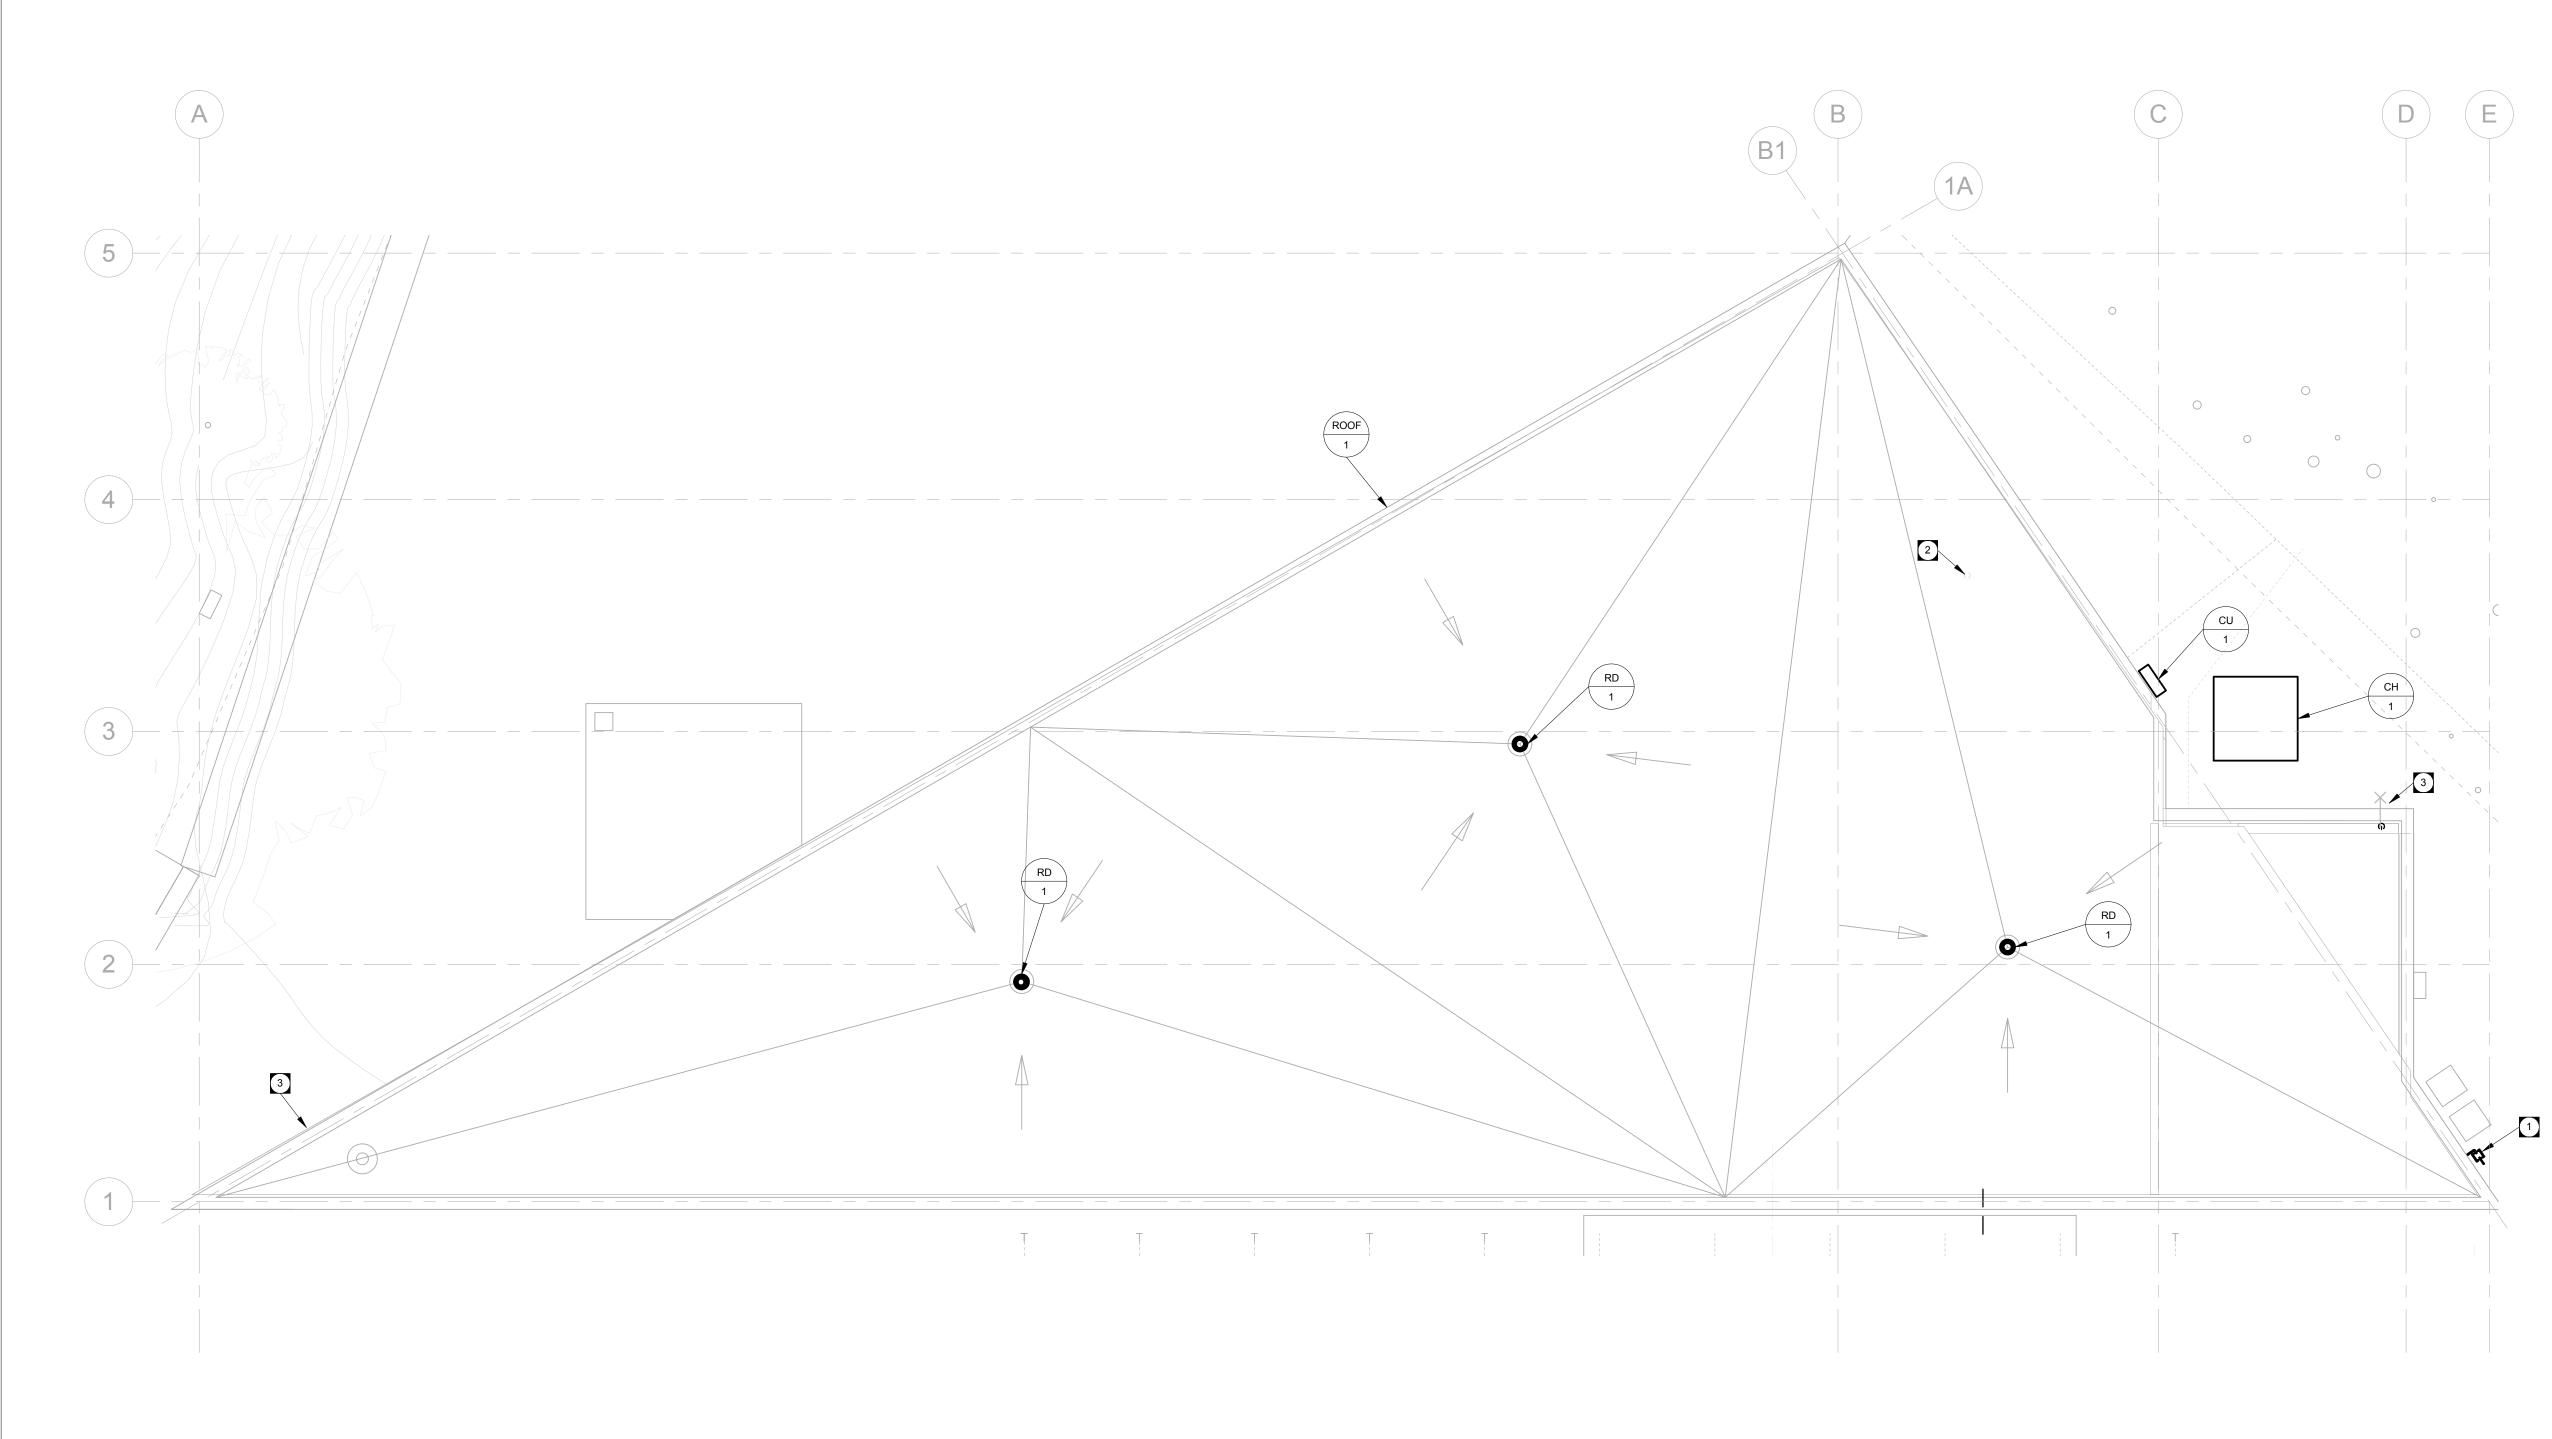

## GENERAL NOTES

- A. SITE PLAN INDICATES LOCATIONS OF PLUMBING, SPRINKLER, HYDRONIC AND HVAC EQUIPMENT AND SERVICES. CONTRACTOR SHALL COORDINATE LOCATIONS AND REQUIREMENTS WITH SUB-TRADES.
  B. REFER TO ARCHITECTURAL PLANS, ELEVATIONS AND ROOF PLANS FOR ADDITIONAL INFORMATION ON INSTALLATION HEIGHTS, EXACT LOCATIONS, AND SUPPORTING INFORMATION.
  C. REFER TO CIVIL AND STRUCTURAL PLANS FOR LOCATIONS OF SITE SERVICES, STRUCTURAL RESTRICTIONS AND COORDINATE BETWEEN TRADES.

## **KEY NOTES**

- LOCATION OF NATURAL GAS METER. 1 BUILDING VENT.
- 2 WALL HYDRANT LOCATION 3