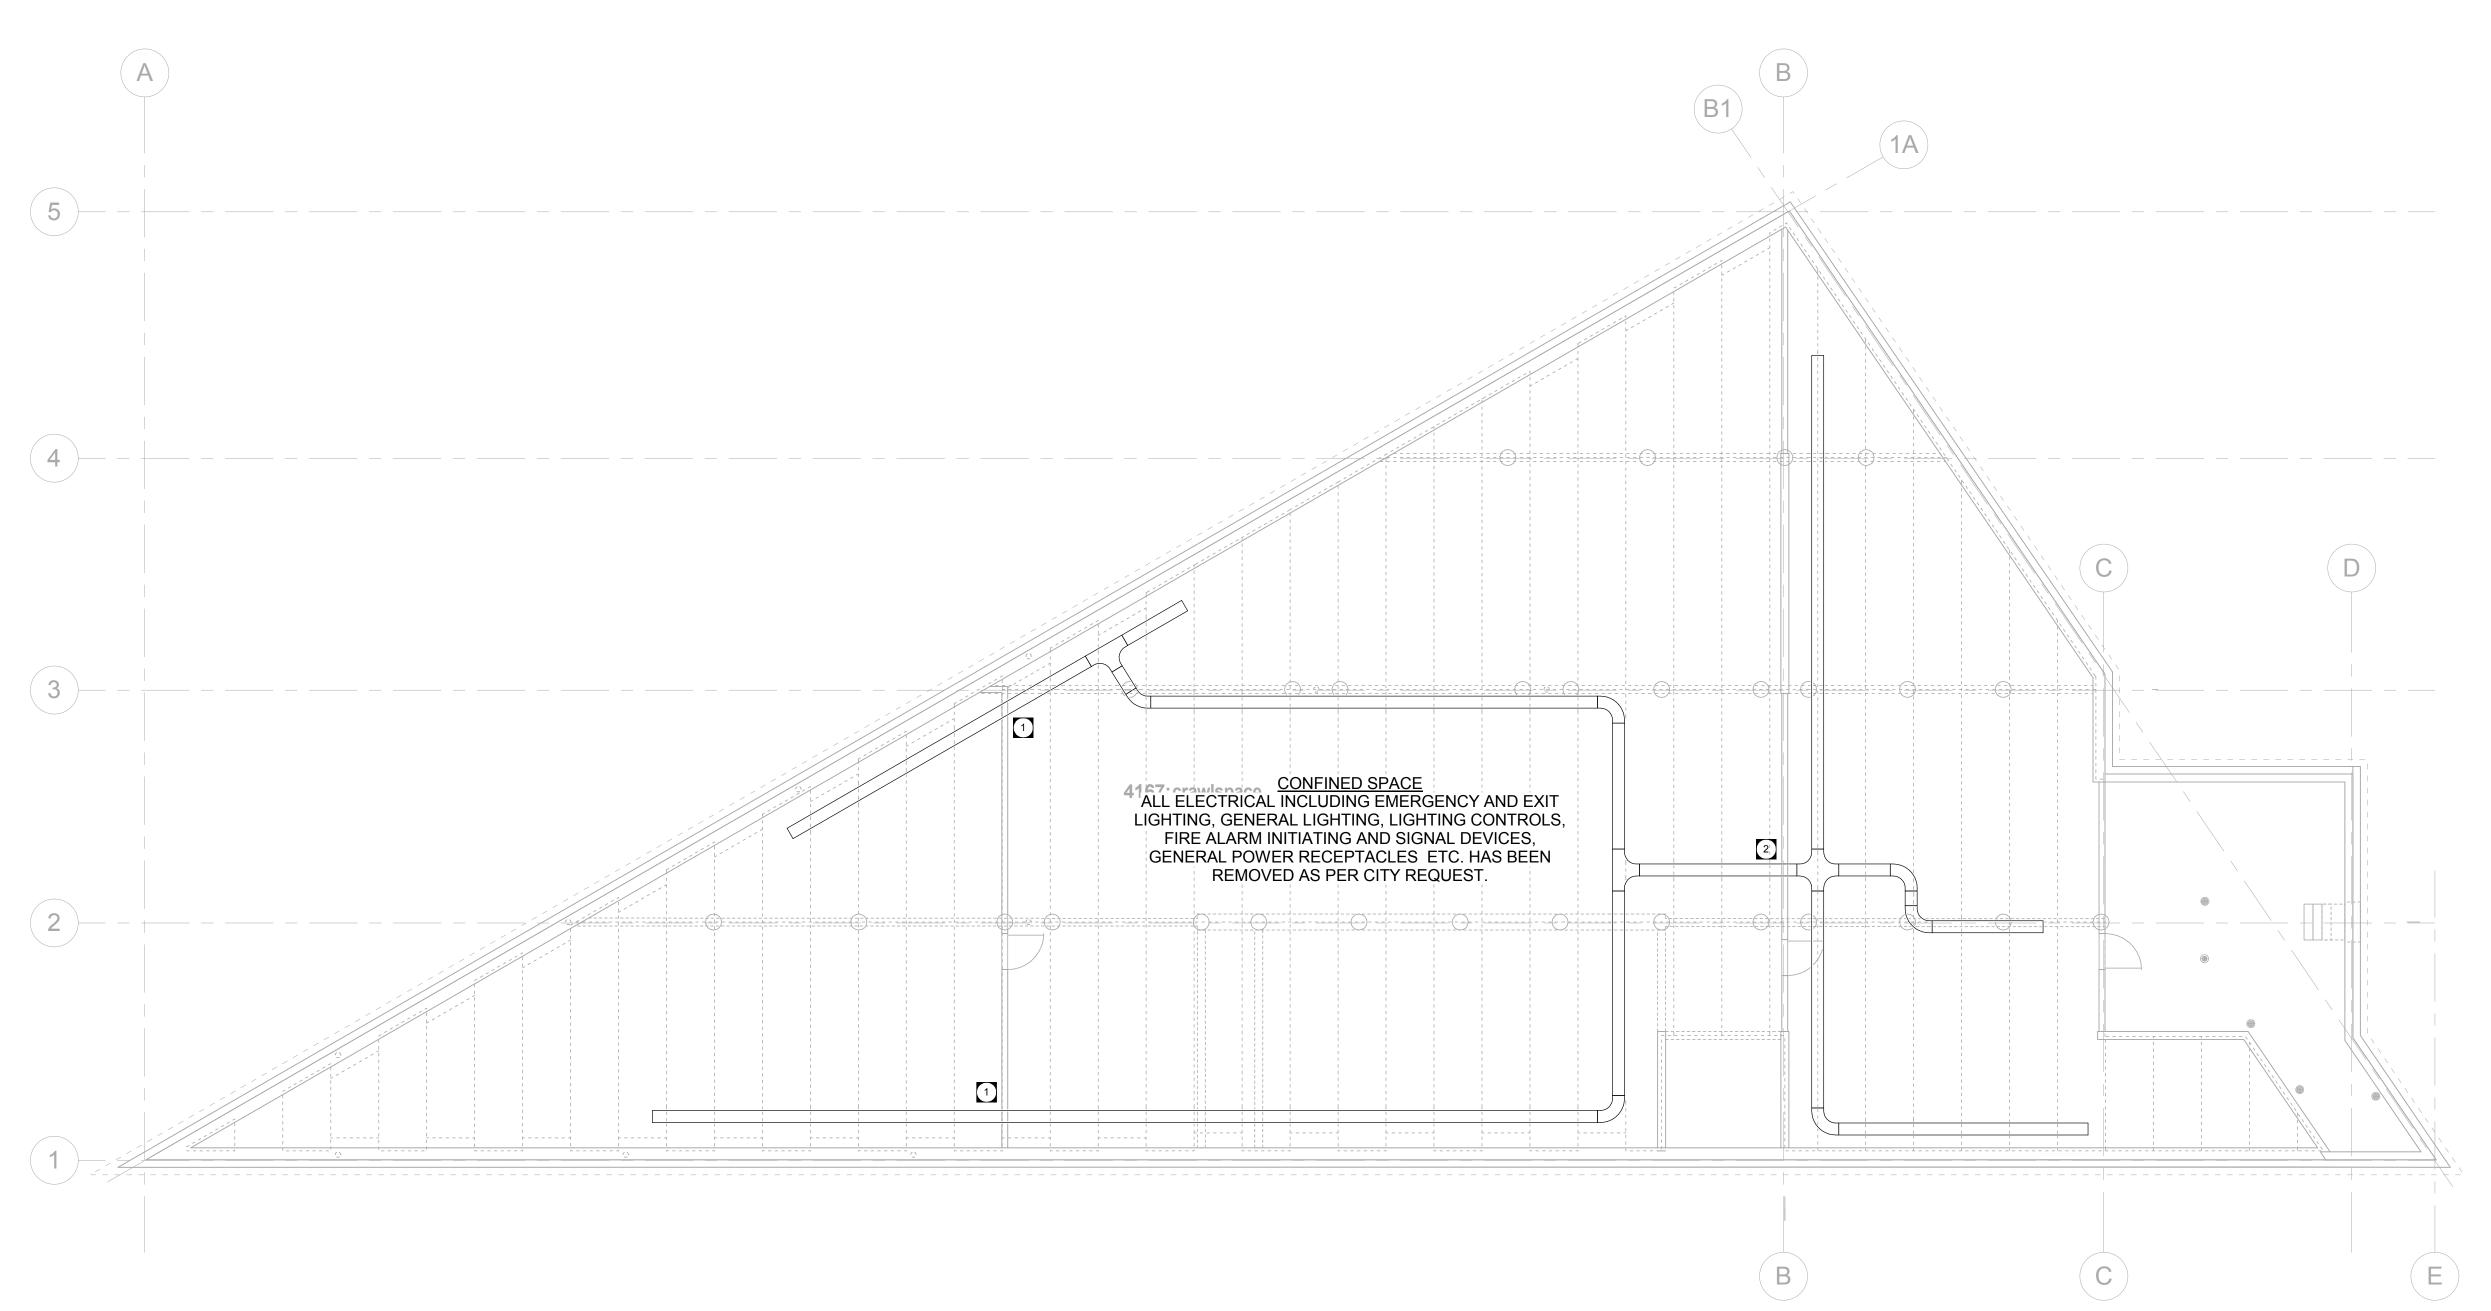

## **GENERAL NOTES**

- INSTALL COMMUNICATIONS CONDUIT WITH NO MORE THAN TWO (2) 90° BENDS BETWEEN PULL BOXES, AND NO MORE THAN 30m (100'-0") BETWEEN PULL BOXES. PULL BOXES SHALL BE INSTALLED FOR STRAIGHT THRU PULLS ONLY.
  ALL COMMUNICATIONS CABLES SHALL BE INSTALLED IN CONDUIT, CABLE TRAY, OR SUPPORTED BY CABLE HOOKS. PROVIDE BUSHINGS AT THE ENDS OF ALL CONDUIT WHERE STUBBED ABOVE ACCESSIBLE CEILINGS OR WHERE DROPPED INTO CABLE TRAY. PROVIDE CABLE HOOKS ABOVE ACCESSIBLE CEILINGS FOR CABLE INSTALLATION WHERE NOT INSTALLED IN CONDUIT OR CABLE TRAY.

## **KEY NOTES**

PROVIDE TWO (2) MINIMUM 91MM (3") CONDUIT THROUGH CRAWLSPACE SEPARATION. PROVIDE MINIMUM TWO (2) 103MM (4") CONDUIT THROUGH CRAWLSPACE SEPARATION.

epp siepman engineering inc. mechanical & electrical engineers

Windsor Park Library

ADDRESS

DATE
February 28, 2016

As indicated crawlspace - power & systems EP2.0

CRAWLSPACE - POWER PLAN

EP2.0 SCALE: 1/8" = 1'-0"