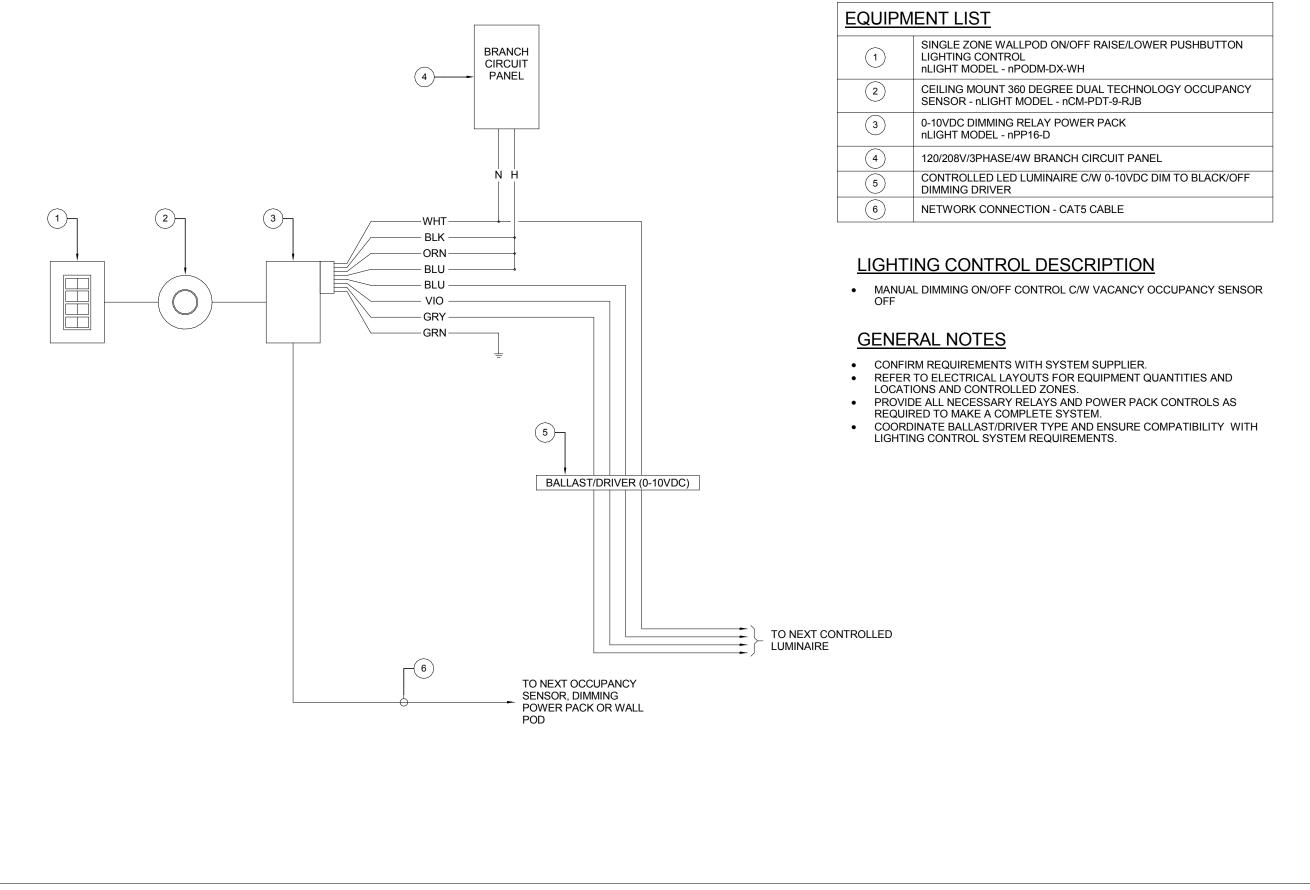

HEATING OR AIR COND (HEAT OR AC): LARGEST TOTAL OF HEAT OR AC. SPECIFIC LOADS (SPEC): LARGEST AT 100%, REMAINDER AT 100%.

Feeder Schedule - Wire in Conduit - Al

MULTI-PURPOSE LIGHTING CONTROL SCHEMATIC

MAIN LIBRARY LIGHTING CONTROL SCHEMATIC