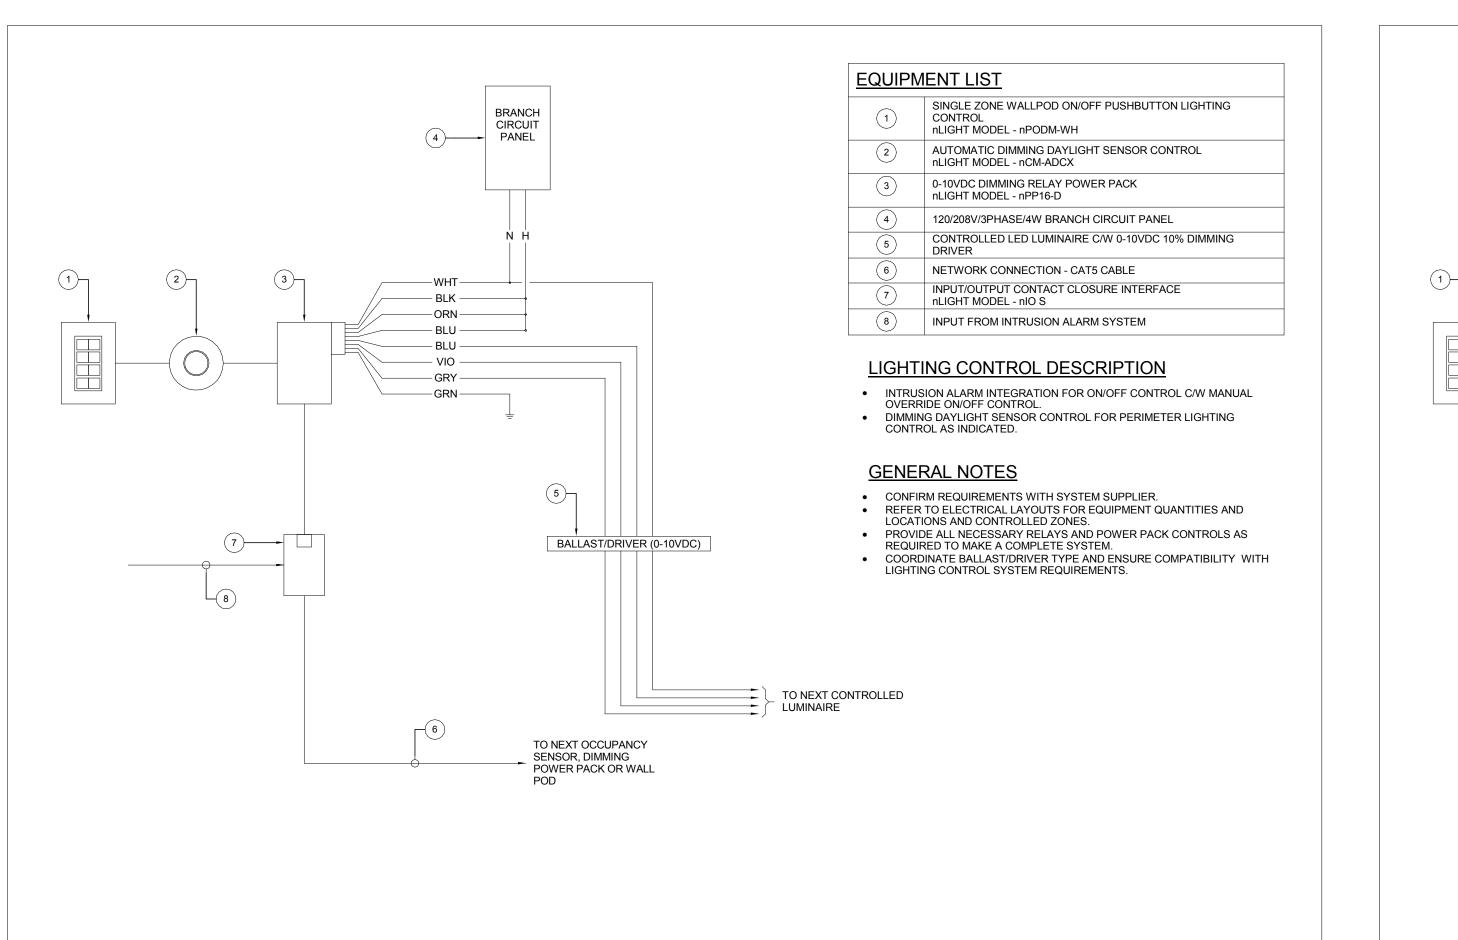

HEATING OR AIR COND (HEAT OR AC): LARGEST TOTAL OF HEAT OR AC. SPECIFIC LOADS (SPEC): LARGEST AT 100%, REMAINDER AT 100%.

Feeder Schedule - Wire in Conduit - Al

MULTI-PURPOSE LIGHTING CONTROL SCHEMATIC

MAIN LIBRARY LIGHTING CONTROL SCHEMATIC