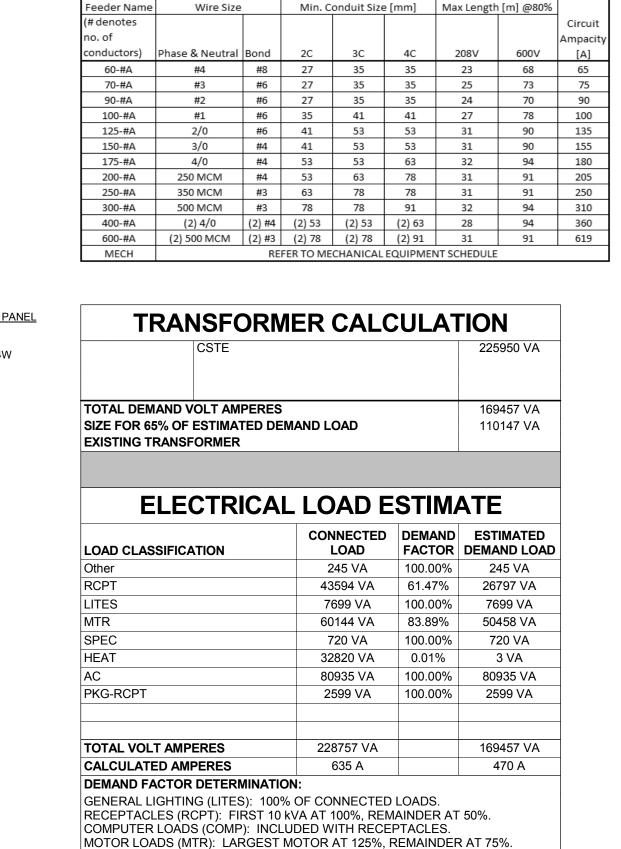

HEATING OR AIR COND (HEAT OR AC): LARGEST TOTAL OF HEAT OR AC. SPECIFIC LOADS (SPEC): LARGEST AT 100%, REMAINDER AT 100%.

Feeder Schedule - Wire in Conduit - Al

MULTI-PURPOSE LIGHTING CONTROL SCHEMATIC

MAIN LIBRARY LIGHTING CONTROL SCHEMATIC