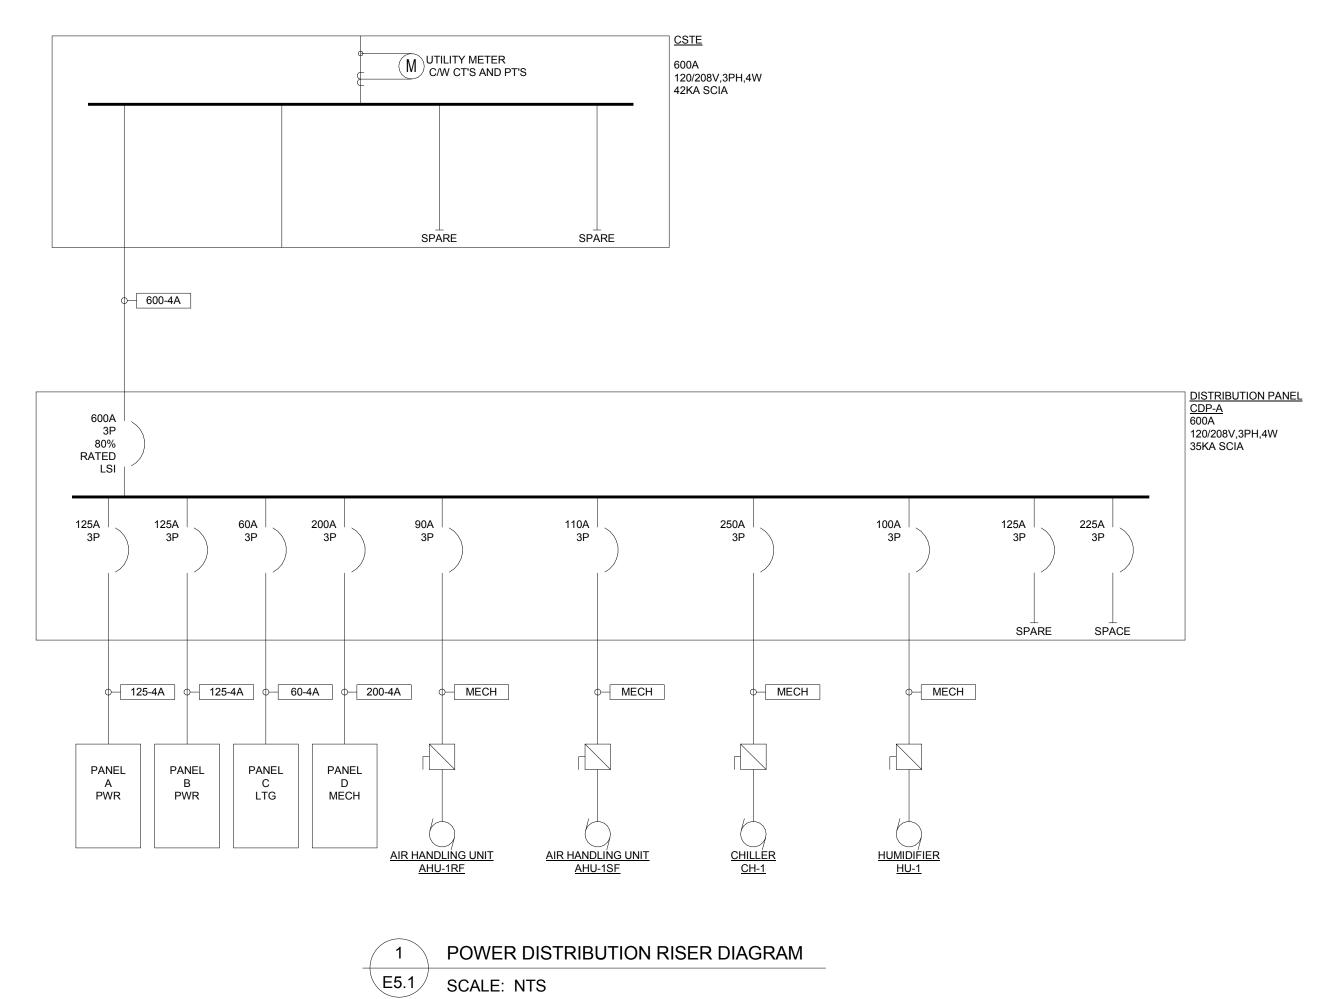

HEATING OR AIR COND (HEAT OR AC): LARGEST TOTAL OF HEAT OR AC. SPECIFIC LOADS (SPEC): LARGEST AT 100%, REMAINDER AT 100%.

Feeder Schedule - Wire in Conduit - Al

MULTI-PURPOSE LIGHTING CONTROL SCHEMATIC

MAIN LIBRARY LIGHTING CONTROL SCHEMATIC

Windsor Park Library

power distribution