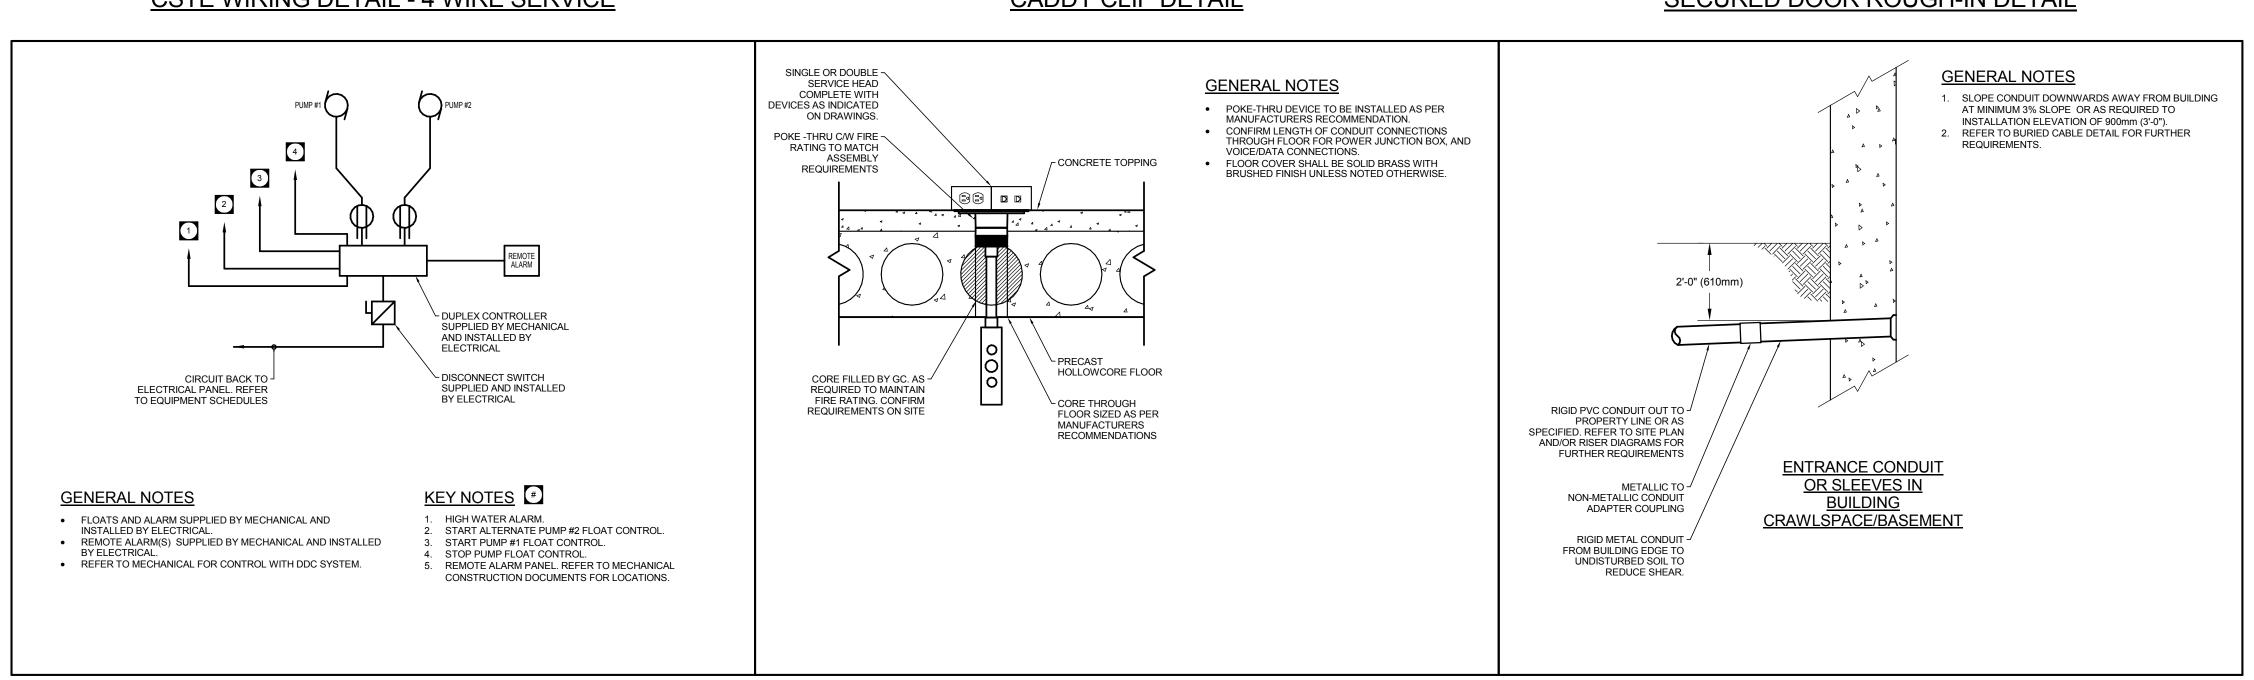

TIME CLOCK WITH PHOTOCELL ON/TIME CLOCK OFF/AND

MANUAL OVERRIDE ON

MULTI-PURPOSE ROOM PROJECTOR RISER





epp siepman engineering inc.
mechanical & electrical engineers
303-100 Osbome St. South

p 204.453.1080

ese@eppsiepman.com

Winnipeg, MB R3L 1Y5

O 16-03-31 Issued for Construction revision

THIS DRAWING IS THE EXCLUSIVE PROPERTY OF H5 ARCHITECTURE AND DAVID PENNER ARCHITECT AND MAY NOT BE REPRODUCED AND/OR USED IN ANY MANNER WITHOUT THEIR EXPRESSED WRITTEN PERMISSION. THE GENERAL CONTRACTOR AND MATERIALS SUPPLIER/S SHALL CHECK ALL DIMENSIONS AND INFORMATION ON THIS DRAWING AND REPORT ANY DISCREPANCIES PRIOR TO COMMENCEMENT OF WORK. DO NOT SCALE THIS DRAWING.



CITY OF WINNIPEG - PLANNING, PROPERTY & DEVELOPMENT DEPARTMENT MUNICIPAL ACCOMMODATIONS DIVISION 3rd FLOOR - 65 GARRY