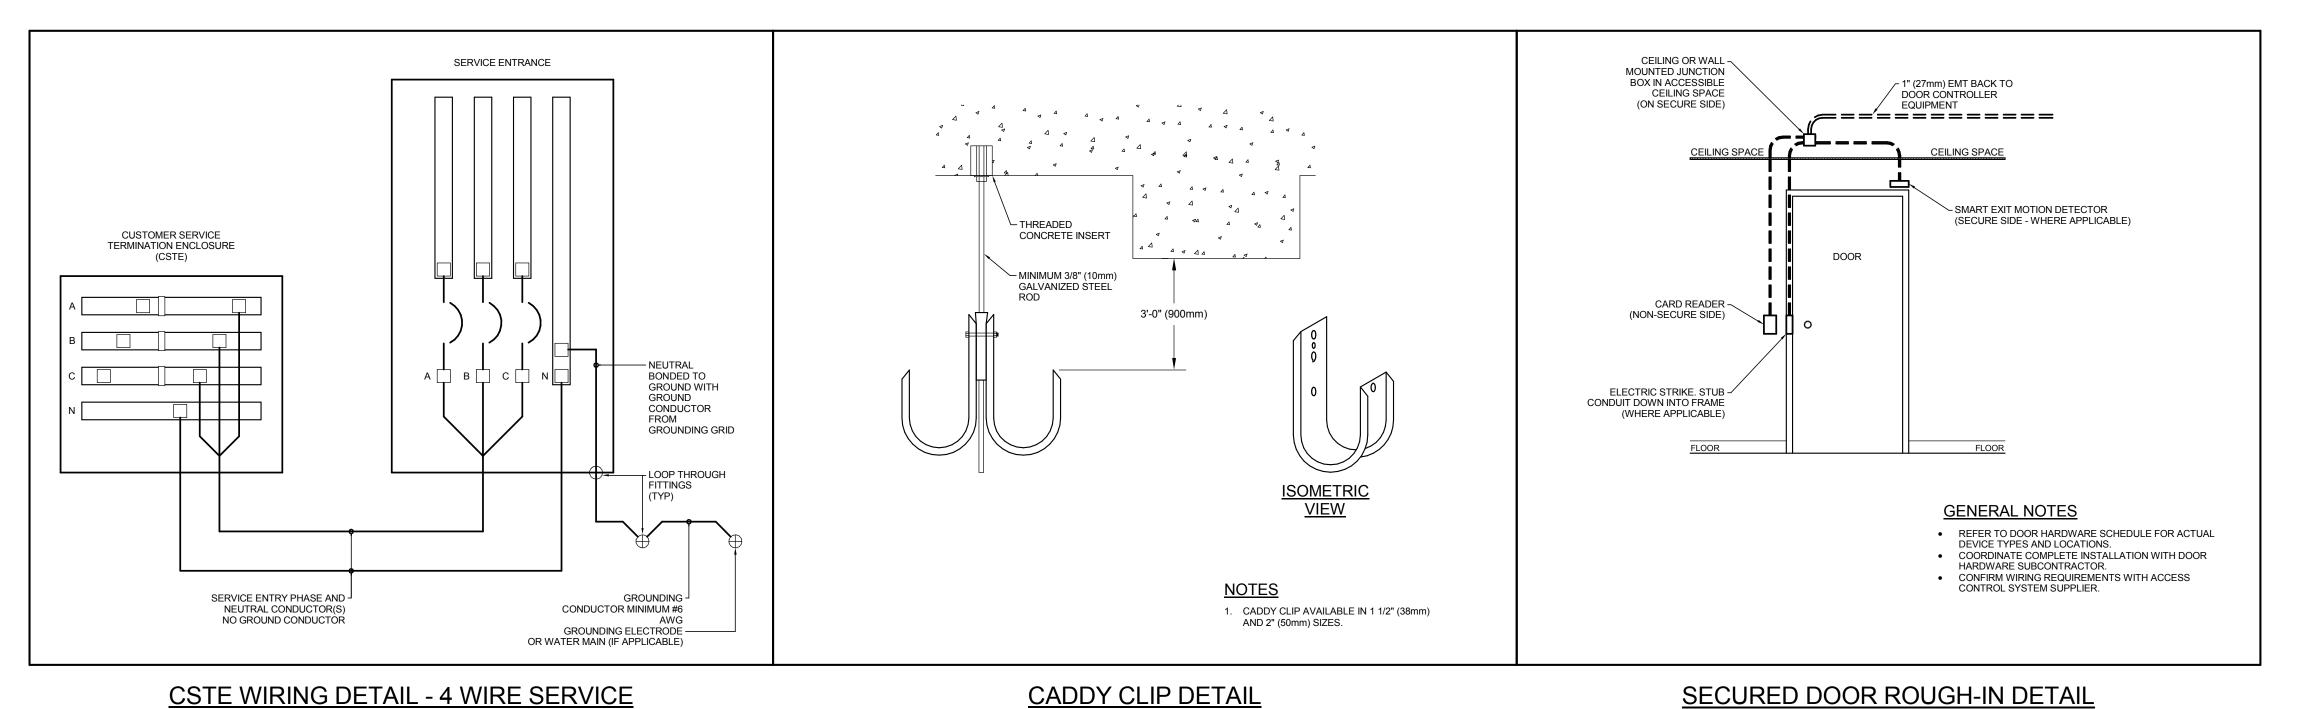

TIME CLOCK WITH PHOTOCELL ON/TIME CLOCK OFF/AND

MANUAL OVERRIDE ON

MULTI-PURPOSE ROOM PROJECTOR RISER





epp siepman engineering inc.
mechanical & electrical engineers
303-100 Osbome St. South

p 204.453.1080

ese@eppsiepman.com

Winnipeg, MB R3L 1Y5

O 16-03-31 Issued for Construction revision

THIS DRAWING IS THE EXCLUSIVE PROPERTY OF H5 ARCHITECTURE AND DAVID PENNER ARCHITECT AND MAY NOT BE REPRODUCED AND/OR USED IN ANY MANNER WITHOUT THEIR EXPRESSED WRITTEN PERMISSION. THE GENERAL CONTRACTOR AND MATERIALS SUPPLIER/S SHALL CHECK ALL DIMENSIONS AND INFORMATION ON THIS DRAWING AND REPORT ANY DISCREPANCIES PRIOR TO COMMENCEMENT OF WORK. DO NOT SCALE THIS DRAWING.



CITY OF WINNIPEG - PLANNING, PROPERTY & DEVELOPMENT DEPARTMENT MUNICIPAL ACCOMMODATIONS DIVISION 3rd FLOOR - 65 GAR